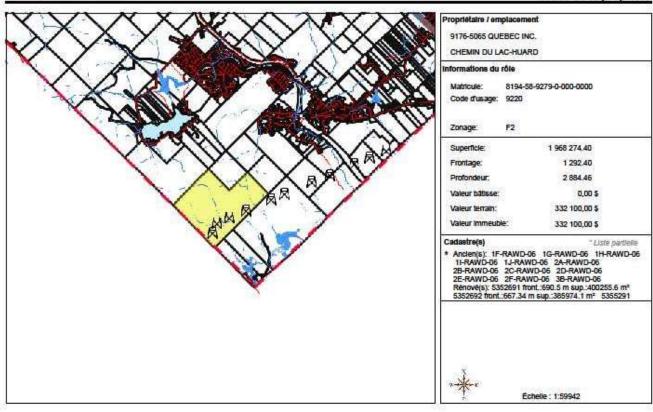

#### SITEDESCRIPTIONBREAK-DOWN

|           | LAND DIMENSIONS (in Square Feet) |                         |                   |  |  |  |  |
|-----------|----------------------------------|-------------------------|-------------------|--|--|--|--|
|           |                                  |                         | Area              |  |  |  |  |
| Parcel    | Cadastre                         | Matricule No.           | Sq. Feet          |  |  |  |  |
| 1         | LOT: 5 353 106                   | 8297-10-5673-0-000-0000 | 15,303,801        |  |  |  |  |
| 2         | LOT: 5 353 150                   | 8296-92-1962-0-000-0000 | 7,549,891         |  |  |  |  |
| Sub-total | :                                |                         | 22,853,692        |  |  |  |  |
|           |                                  |                         |                   |  |  |  |  |
| 3         | LOT: 5 353 401                   | 8394-05-5811-0-000-0000 | 24,542,980        |  |  |  |  |
| 4         | LOT: 5 353 103                   | 8296-21-5306-0-000-0000 | 4,271,610         |  |  |  |  |
| 5         | LOTS* 5 352 692, etc.            | 8194-58-9279-0-000-0000 | <u>21,186,309</u> |  |  |  |  |
| Sub-total | :                                |                         | 50,000,899        |  |  |  |  |
|           |                                  |                         |                   |  |  |  |  |
| Grand To  | otal:                            |                         | 72,854,591        |  |  |  |  |
|           |                                  |                         |                   |  |  |  |  |

• Includes lots 5 355 291, 5 352 691, 5 355 292, 5 355 293