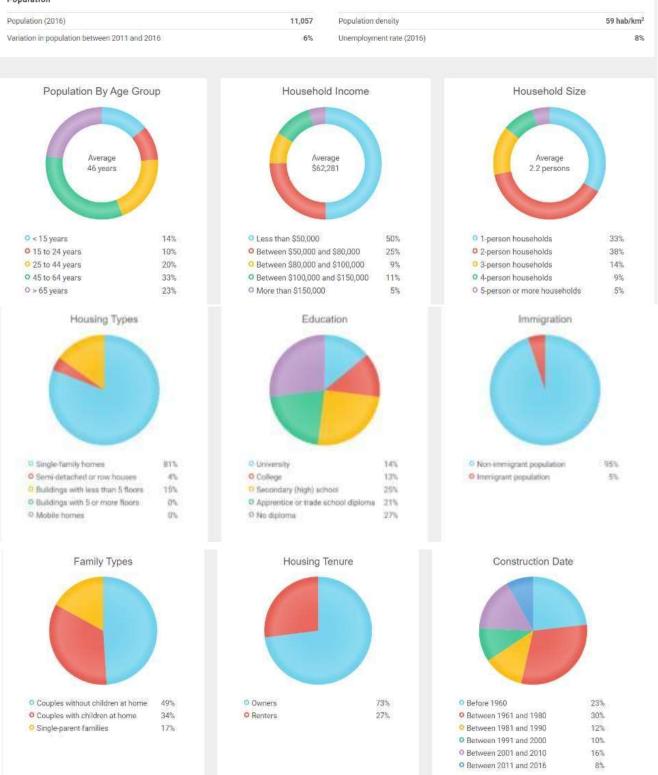

#### THEGEOGRAPHY-LAUNDERIEREGION

*Lanaudière* is one of the seventeen administrative regions of Quebec, situated immediately to the northeast of Montreal. It has a total population (2006 census) of 429,053 inhabitants.

#### **RAWDON, QUEBEC**

Rawdon is a municipality located on the Ouareau River in southwestern Quebec, Canada, about 60 kilometres north of Montreal. In summer, the population is said to double and even sometimes triple due to tourism and the presence of many cottages in the vicinity. Private dwellings occupied by usual residents: 4532 (total dwellings: 5422).

Rawdon is located at the beginning of the Canadian Shield mountains. Its lakes and mountains make it a destination for summer tourism with its many camps and cottages. Rawdon is home to the Dorwin and Manchester falls, which lie less than a kilometre from downtown and offer a public beach on the artificial Rawdon LakeThe Municipality of Rawdon is located at the edge of the St. Lawrence lowlands where they meet the Laurentian Mountain chain in Lanaudière. Located sixty (60) kilometres north of Montreal the Municipality has a well-developed road network: highway 125 is the main artery and highways 337, 341 and 348 converge near the town centre. The Municipality of Rawdon is located in the heart of the Lanaudière region and is the main entrance to the Matawinie regional county municipality.

Population in 2020: 11 402 Area km2: 197 km2

The region receives over 1,740,000 visitors per year. Also, the tourism industry represents more than \$ 170 million in economic benefits and more than 3,400 direct and indirect jobs. The tourism industry is therefore an important driver of the regional economy. In order to stimulate this industry, it is important to stay the course on the development and diversification of the tourist offer. Moreover, the city has 4 primary schools and 2 secondary schools, in addition to many early childhood centers (CPE).