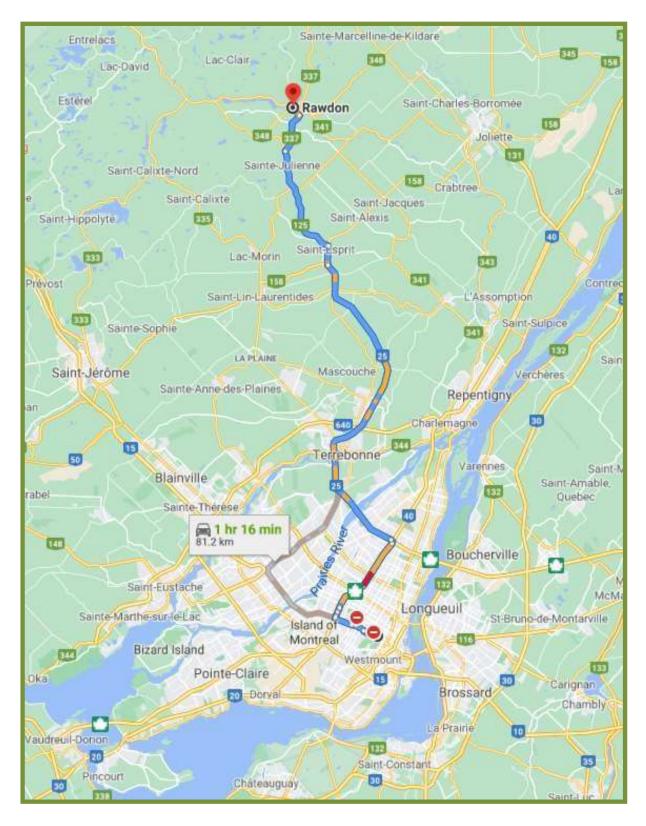

The subject site is a land assembly about than a forty (40) minute drive from Montreal, just off of Highway 125 in picturesque Rawdon, Quebec. Rawdon is experiencing a surge in housing demand as housing sales have increased by 22% over the last four (4) quarters. According to the latest statistics (3<sup>rd</sup> Quarter, 2020) compiled by the *Quebec Real Estate Association*, the median price of homes in Rawdon is \$ 210,000. However, this median price is skewed because 53% of Rawdon's existing housing stock is over thirty (30) years old. Intuitively, the median price of single-family dwellings significantly higher than \$ 210,000 if one would account for housing age. New homes, comparable to our proposed offering, are selling in the \$ 240,000 to \$ 250,000 range. The number of households grew by 16% year-over-year. The growth in housing demand has also been spurred by the recent *Quebec Government* announcement of expanding Autoroute 25 to neighboring Saint-Julienne. In terms of active housing developments, we have identified only two (2) direct competitors (*i.e Les Cascades and Rive-Ouest housing developments*). Both of these housing developments have been hugely successful and their absorption has been more rapid than other developments in the *Lanaudière* region.

The subject site comprises of nine (9) different lots and has an aggregate of 72,854,591 square feet.\*\* The subject site has main access points at the end of *Rivest Boulevard* at the intersection of *La Traverse Street*, off-of Route 125 on the outskirts of Rawdon village. The subject site is situated some 4.7 km from the village center, commonly referred as Rawdon Township (Canton).