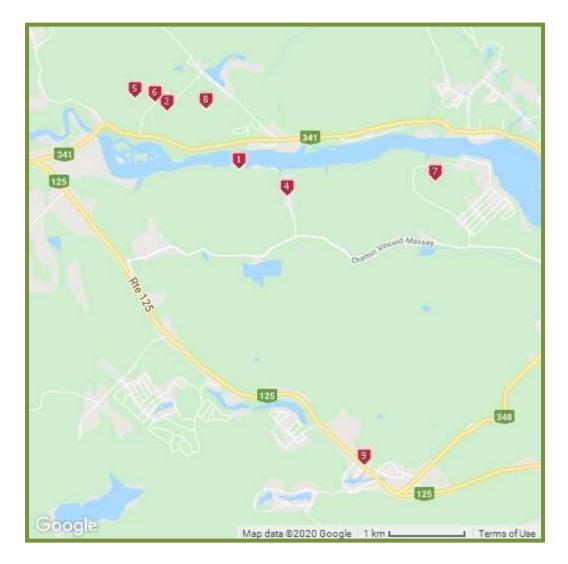

| \$90,000  | LOT  | 111,643.23 sq <mark>ft</mark>  | \$0.81                  |
| 13         | 12373826            | Active        | Rawdon           | Rue Suzor-Côté       | \$55,000  | LOT  | 63,697.57 sq <mark>ft</mark>   | \$0.86                  |
| 14         | 16275309            | Active        | Rawdon           | Rue de la Truite     | \$44,900  | LOT  | 23,702 sq <mark>f</mark> t     | \$1.89                  |
| 15         | 22990339            | Active        | Rawdon           | Ch. du Val-Loyal     | \$43,000  | LOT  | 43,038.4 sqft                  | \$1.00                  |
|            |                     |               |                  |                      |           | Mean | Asking Price                   | \$1.23                  |



## SALESLOCATORMAP



| -   | 2.27 |     | 1.0 |
|-----|------|-----|-----|
| Com | pai  | rab | les |

- 1:Rue Rosemary
- 2:Rue Pellan
- 3:Rue de la Colline
- 4: Rue Rosemary
- 5:Rue Riopelle
- 6:Rue Pellan
- 7:Rue de la Colline
- 8:Rue Chantal
- 9:4982 Route 125



## ACTIVELISTINGSMAP



Comparables 1:Route 125 2:Route 335 3:Rue Apollo 4:Av. des Buenos-Aires 5:Rue Collin 6:Rue Forest Hill 7:Rue Pellan 9:Rue Rosemary 10:Rue Sarine 11:Rue Sarine 12:Rue Suzor-Côté 13:Rue Suzor-Côté 14:Rue de la Truite

15:Ch. du Val-Loyal

## SUMMARY OF VALUE CONCLUSIONS

|                    |                        | SUMMARY OF VA                    | ALUE COM   |          | DNS                  |          |                     |
|--------------------|------------------------|----------------------------------|------------|