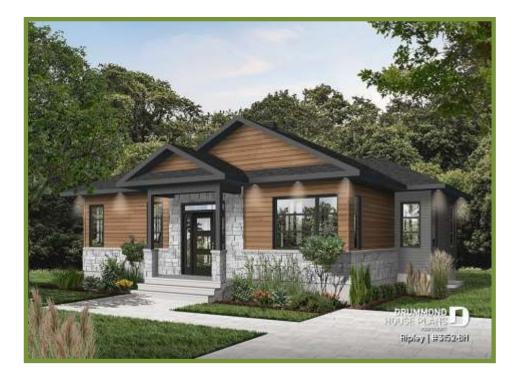

EVALUATION

MONTREAL

/24

TYPICAL HOME MODELS FOR THE DEVELOPMENT

&

ABSORPTION AND RETURN-ON-INVESTMENT ANALYSIS

PHASE I – THIRTY-EIGHT 38) LOTS

#### **Characteristics**

Future layout included to plan: 2 bedrooms and shower room.

Main floor: Living room, dining room, full family bathroom, master bedroom, one secondary bedroom.

Distinctive elements Craftsman inspired, new rustic modern house plan.

Partial cathedral ceiling on dining room and living room.

Entrance with coat closet.

Open dining and living concept, sharing a wall centered fireplace.

Open dining and kitchen concept with kitchen island.

Master bedroom with 2 closets and located next to full family bathroom. This bedroom also has a partial high ceiling 11'10". Full bathroom including separate shower and bathtub, and a large linen closet.

Secondary bedroom with walk-in closet.

Possibility to finish basement according to plan and add 2 more bedrooms and a shower room.

#### **Distinctive elements**

4-season contemporary home cottage.
13' ceiling on most of the main floor.
Possibility to add 2 bedrooms or 1 bedroom + 2nd family room in the walk-out basement.
Storage in basement with garage door.
Large walk-in closet near front entrance, ideal for bikes, snowboards, etc.
Open kitchen, dining and living floor plan layout.
Good size kitchen island.
Wood stove in family room.
Large covered deck near dining area.
Family bathroom with separate bath and shower.