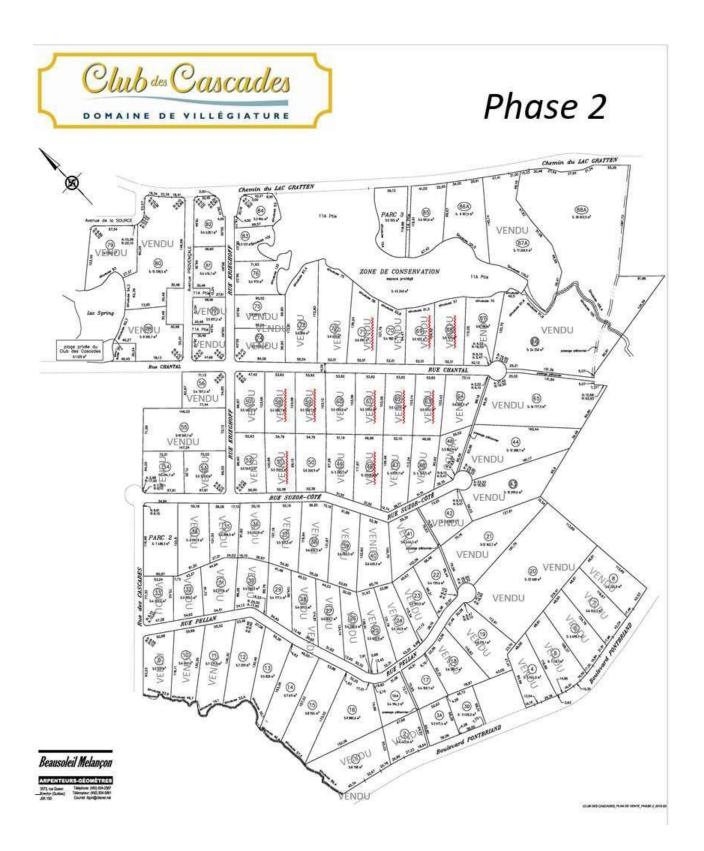

#### ΤΗΕСΟΜΡΕΤΙΤΙΟΝ

The *Club des Cascades* project began in 2008 with the investment more than one year of urban and environmental planning as well as the implementation of the necessary regulations to ensure that all three phases offer owners the

experience to live inside a planned resort area. The plan urbanization of this 16,000,000 sq. ft. area was designed to to offer large lots and small estates served mainly by streets ending in a roundabout, thus minimizing the circulation. To do this, a main artery, crossed by a series of roundabout streets, crosses the project from one entrance to the other.

A set of hiking trails covers the entire area and provides access to the various parks. Building on its success in the introductory phase with the sale of more than 95% of the pitches, the Cascades Club is happy to announce the marketing of Phase II of the project. Just like the properties of Phase I, large lots and small estates of Phase II are 45,000 sq. ft. to 255,000 ft2. , spread over more of 16 million square feet. All the features that make Club des Cascades a unique and quality project can be found there: the site has great mountain views, many streams across the wooded lands and cross charming lakes, the Lake Saphir and Lake Spring, without forgetting the large Lake Pontbriand

Building on its success in phases I and II with the sale of more than 80% of the land, the Cascades Club is pleased to announce the marketing of Phase III of the project. Like the Phase I and II properties, the large lots and small estates in Phase III range in size from 35,000 sq. Ft. to 255,000 sq. Ft., Spread over more than 16 million square feet. All the characteristics that make the Club des Cascades a unique and quality project can be found there: the site has superb mountain views, many streams cross the wooded grounds and one crosses charming lakes, Saphir Lake and Spring Lake, without forgetting the large Pontbriand Lake.

#### TAKE-AWAY

Lots sold between \$ 45,000 and \$ 80,000 *(time-adjusted prices adjusted at 2% per annum).* The average lot size is 42,340 square feet. Phase II of the project is 82% sold (see following page).