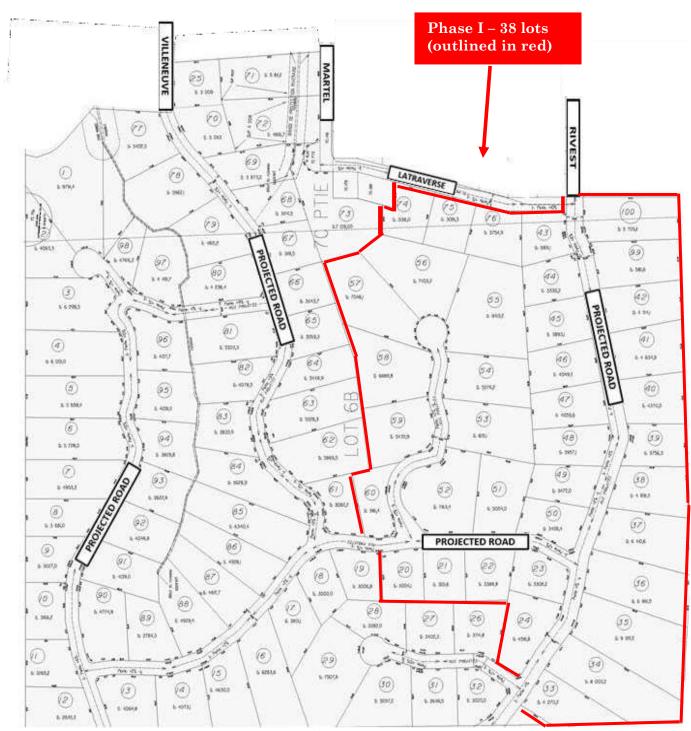

For valuation purposes, the subject site has been segregated into two (2) portions: 22,853,692 square feet and 50,000,899 square feet. <u>\*\*See note</u>. As at the effective date of appraisal, the 22,853,692 square foot has been granted preliminary approval for the Municipality of Rawdon to be subdivided into three-hundred & eighty (380) residential lots. The residential development is to realized in five (5) phases of development. Phase I will include a tranche of thirty-eight (38) residential lots. Phase I will consume 2,519,873 square feet or 11% of the land inventory (after roadwork and 15% green space allocation). The average lot size is 48,870 square feet. A detailed breakdown is included herein.

#### N U M B E R O F D E V E L O P M E N T L O T S

| NIIMDED | OF DEVEL | OPMENT LOTS |
|---------|----------|-------------|
| NUMBER  |          | OFMENT LOIS |

|                                                            | Area       |
|------------------------------------------------------------|------------|
|                                                            | Sq. Feet   |
| Total Raw Land Area                                        | 22,853,692 |
| <u>Less</u> : Phase 1 -38 lots                             | 2,022,748  |
| <u>Less</u> : Phase 1 -Street9 km @ 172,222 Sq. Ft. per km | 193,713    |
| <u>Less</u> : Park & Green Space @ 15%                     | 303,412    |
| Remaining Raw Land -after Phase I                          | 20,333,819 |
| <u>Less</u> : Phase 2 -62 lots                             | 2,999,954  |
| Less: Phase 2 -Street - 1.3 km @ 172,222 Sq. Ft. per km    | 279,808    |
| <u>Less</u> : Park & Green Space @ 15%                     | 449,993    |
| Remaining Raw Land -after Phase 2                          | 16,604,064 |
| <u>Less</u> : Phase 3 -88 lots                             | 4,257,999  |
| Less: Phase 3 -Street - 1.6 km @ 172,222 Sq. Ft. per km    | 344,379    |
| <u>Less</u> : Park & Green Space @ 15%                     | 638,700    |
| Remaining Raw Land -after Phase 3                          | 11,362,986 |
| <u>Less</u> : Phase 4 -112 lots                            | 5,419,272  |
| Less: Phase 4 -Street - 1.8 km @ 172,222 Sq. Ft. per km    | 408,950    |
| <u>Less</u> : Park & Green Space @ 15%                     | 812,891    |
| Remaining Raw Land -after Phase 4                          | 4,721,873  |
| <u>Less</u> : Phase 5 -80 lots                             | 3,870,908  |
| Less: Phase 5 -Street - 1.1 km @ 172,222 Sq. Ft. per km    | 236,761    |
| <u>Less</u> : Park & Green Space @ 15%                     | 580,636    |
| Remaining Raw Land -after Phase 5                          | 33,567     |

#### A R E A B R E A K D O W N O F F I R S T 1 0 0 D E V E L O P M E N T L O T S

| PHASE 1     |          |              |  |  |  |
|-------------|----------|--------------|--|--|--|
|             | <b>.</b> |              |  |  |  |
| No.         | Lot #    | Area Sq.Ft.  |  |  |  |
| 1           | 100      | 61,409.13    |  |  |  |
| 2           | 99       | 55,774.22    |  |  |  |
| 3           | 42       | 48,589.32    |  |  |  |
| 4           | 41       | 52,041.30    |  |  |  |
| 5           | 40       | 47,038.24    |  |  |  |
| 6           | 39       | 40,432.44    |  |  |  |
| 7           | 38       | 52,649.46    |  |  |  |
| 8           | 37       | 69,003.06    |  |  |  |
| 9           | 36       | 74,932.89    |  |  |  |
| 10          | 35       | 100,267.88   |  |  |  |
| 11          | 34       | 86,167.17    |  |  |  |
| 12          | 33       | 43,811.23    |  |  |  |
| 13          | 24       | 49,318.04    |  |  |  |
| 14          | 23       | 35,609.13    |  |  |  |
| 15          | 22       | 36,455.18    |  |  |  |
| 16          | 21       | 33,385.31    |  |  |  |
| 17          | 20       | 32,335.83    |  |  |  |
| 18          | 60       | 34,028.99    |  |  |  |
| 19          | 59       | 58,511.48    |  |  |  |
| 20          | 58       | 71,965.28    |  |  |  |
| 21          | 57       | 75,843.52    |  |  |  |
| 22          | 56       | 80,225.50    |  |  |  |
| 23          | 55       | 101,322.74   |  |  |  |
| 24          | 54       | 60,021.66    |  |  |  |
| 25          | 53       | 66,209.83    |  |  |  |
| 26          | 52       | 77,106.12    |  |  |  |
| 27          | 51       | 54,400.75    |  |  |  |
| 28          | 50       | 37,225.87    |  |  |  |
| 29          | 49       | 37,372.26    |  |  |  |
| 30          | 48       | 42,593.83    |  |  |  |
| 31          | 47       | 43,697.13    |  |  |  |
| 32          | 46       | 43,585.18    |  |  |  |
| 33          | 45       | 41,904.94    |  |  |  |
| 34          | 44       | 35,845.94    |  |  |  |
| 35          | 43       | 34,327.15    |  |  |  |
| 36          | 76       | 40,417.37    |  |  |  |
| 37          | 75       | 33,166.81    |  |  |  |
| 38          | 74       | 33,755.59    |  |  |  |
| Total Sq.Ft |          | 2,022,747.78 |  |  |  |