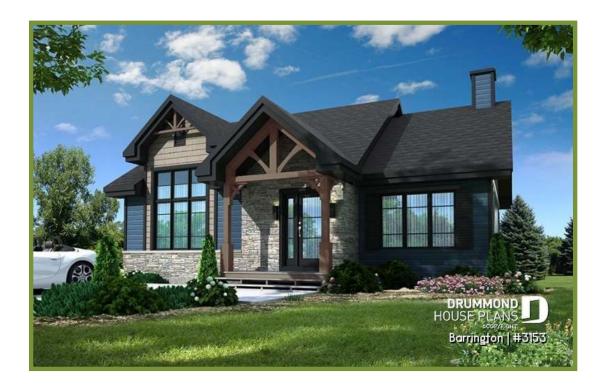

EVALUATION

MONTREAL

/24

TYPICAL HOME MODELS FOR THE DEVELOPMENT

&

ABSORPTION AND RETURN-ON-INVESTMENT ANALYSIS

PHASE I – THIRTY-EIGHT 38) LOTS

#### **Characteristics**

Future layout included to plan: 2 bedrooms and shower room.

Main floor: Living room, dining room, full family bathroom, master bedroom, one secondary bedroom.

Distinctive elements Craftsman inspired, new rustic modern house plan.

Partial cathedral ceiling on dining room and living room.

Entrance with coat closet.

Open dining and living concept, sharing a wall centered fireplace.

Open dining and kitchen concept with kitchen island.

Master bedroom with 2 closets and located next to full family bathroom. This bedroom also has a partial high ceiling 11'10". Full bathroom including separate shower and bathtub, and a large linen closet.

Secondary bedroom with walk-in closet.

Possibility to finish basement according to plan and add 2 more bedrooms and a shower room.