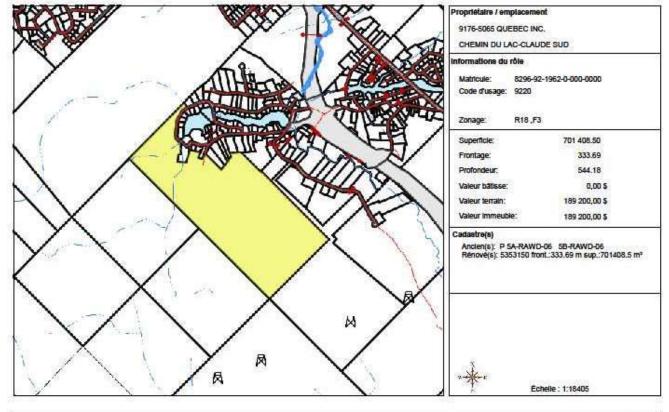

The subject site comprises of nine (9) different lots and has an aggregate of 72,854,591 square feet.\*\* The subject site has main access points at the end of *Rivest Boulevard* at the intersection of *La Traverse Street*, off-of Route 125 on the outskirts of Rawdon village. The subject site is situated some 4.7 km from the village center, commonly referred as Rawdon Township (Canton).

The subject site has zoning classification of V1 and V2. The majority of the subject site (32%) is currently classified as V1; whereas V2 zone represents 68% of the total land area. Both classifications permit residential single-family and duplex construction however the V2 designation also includes hotel, rooming houses and multi-unit construction such as lodges and other eco-tourism business opportunities. From a valuation stand-point, the V1 and V2 classifications are considered at par with each other.

For valuation purposes, the subject site has been segregated into two (2) portions: 22,853,692 square feet and 50,000,899 square feet. <u>\*\*See note</u>. As at the effective date of appraisal, the 22,853,692 square foot has been granted preliminary approval for the Municipality of Rawdon to be subdivided into three-hundred & eighty (380) residential lots. The residential development is to realized in five (5) phases of development. Phase I will include a tranche of thirty-eight (38) residential lots. Phase I will consume 2,519,873 square feet or 11% of the land inventory (after roadwork and 15% green space allocation). The average lot size is 48,870 square feet. A detailed breakdown is included herein.

#### SITEDESCRIPTIONBREAK-DOWN

|           | LAND DIMENSIONS (in Square Feet) |                         |                   |  |  |  |  |
|-----------|----------------------------------|-------------------------|-------------------|--|--|--|--|
|           |                                  |                         | Area              |  |  |  |  |
| Parcel    | Cadastre                         | Matricule No.           | Sq. Feet          |  |  |  |  |
| 1         | LOT: 5 353 106                   | 8297-10-5673-0-000-0000 | 15,303,801        |  |  |  |  |
| 2         | LOT: 5 353 150                   | 8296-92-1962-0-000-0000 | 7,549,891         |  |  |  |  |
| Sub-total | :                                |                         | 22,853,692        |  |  |  |  |
|           |                                  |                         |                   |  |  |  |  |
| 3         | LOT: 5 353 401                   | 8394-05-5811-0-000-0000 | 24,542,980        |  |  |  |  |
| 4         | LOT: 5 353 103                   | 8296-21-5306-0-000-0000 | 4,271,610         |  |  |  |  |
| 5         | LOTS* 5 352 692, etc.            | 8194-58-9279-0-000-0000 | <u>21,186,309</u> |  |  |  |  |
| Sub-total | :                                |                         | 50,000,899        |  |  |  |  |
|           |                                  |                         |                   |  |  |  |  |
| Grand To  | otal:                            |                         | 72,854,591        |  |  |  |  |
|           |                                  |                         |                   |  |  |  |  |