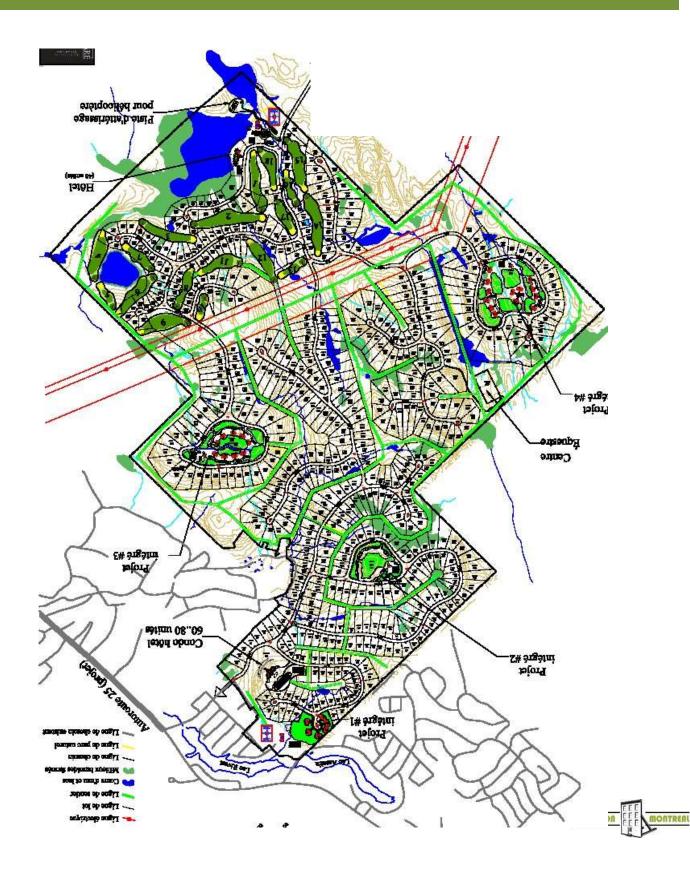

# SUBJECT SITE DESCRIPTION

# DEVELOPMENT PLAN OF SUBJECT SITE 72,854,591 SQ.FT.

#### PHOTOGRAPH OF THE DEVELOPMENT ZONE Route 125 Rawdon, Quebec

<u>Note:</u> The above satellite photo is a <u>partial view</u> of the subject site. It shows only the two (2) lots that are currently <u>zoned for residential development</u>, as at the effective date of appraisal.

• See previous page for view of entire site.