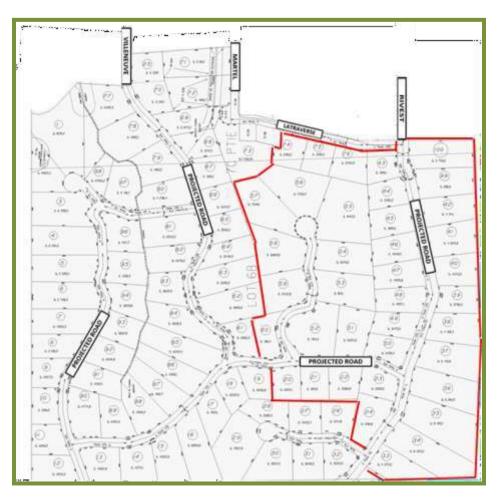

# SUBJECT SITE DESCRIPTION

# DEVELOPMENT PLAN OF SUBJECT SITE 72,854,591 SQ.FT.

#### PHOTOGRAPH OF THE DEVELOPMENT ZONE Route 125 Rawdon, Quebec

<u>Note:</u> The above satellite photo is a <u>partial view</u> of the subject site. It shows only the two (2) lots that are currently <u>zoned for residential development</u>, as at the effective date of appraisal.

• See previous page for view of entire site.

#### ZONINGINFORMATION

The subject site will be governed by Urban Planning By-Law N0. 402 adopted on December 21, 2018.. The subject site is situated in zones V1-1, V1-2, V2-2, V2-4, V2-5 *(see plan on following page)* whose specifications are as follows: