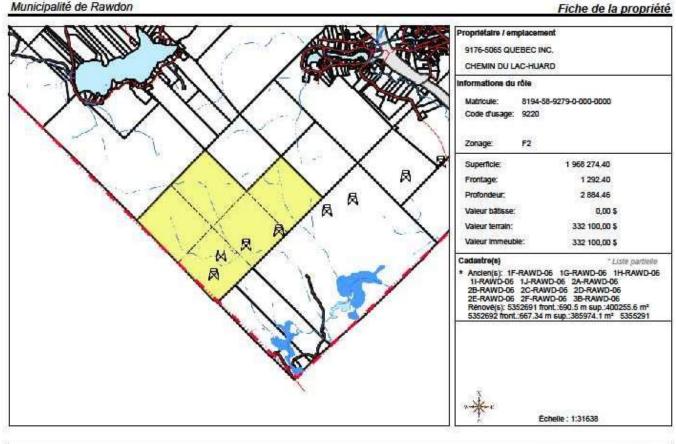

#### SITEDESCRIPTIONBREAK-DOWN

|           | LAND DIMENSIONS (in Square Feet) |                         |                   |  |  |  |  |
|-----------|----------------------------------|-------------------------|-------------------|--|--|--|--|
|           |                                  |                         | Area              |  |  |  |  |
| Parcel    | Cadastre                         | Matricule No.           | Sq. Feet          |  |  |  |  |
| 1         | LOT: 5 353 106                   | 8297-10-5673-0-000-0000 | 15,303,801        |  |  |  |  |
| 2         | LOT: 5 353 150                   | 8296-92-1962-0-000-0000 | 7,549,891         |  |  |  |  |
| Sub-total | :                                |                         | 22,853,692        |  |  |  |  |
|           |                                  |                         |                   |  |  |  |  |
| 3         | LOT: 5 353 401                   | 8394-05-5811-0-000-0000 | 24,542,980        |  |  |  |  |
| 4         | LOT: 5 353 103                   | 8296-21-5306-0-000-0000 | 4,271,610         |  |  |  |  |
| 5         | LOTS* 5 352 692, etc.            | 8194-58-9279-0-000-0000 | <u>21,186,309</u> |  |  |  |  |
| Sub-total | :                                |                         | 50,000,899        |  |  |  |  |
|           |                                  |                         |                   |  |  |  |  |
| Grand To  | otal:                            |                         | 72,854,591        |  |  |  |  |
|           |                                  |                         |                   |  |  |  |  |

• Includes lots 5 355 291, 5 352 691, 5 355 292, 5 355 293