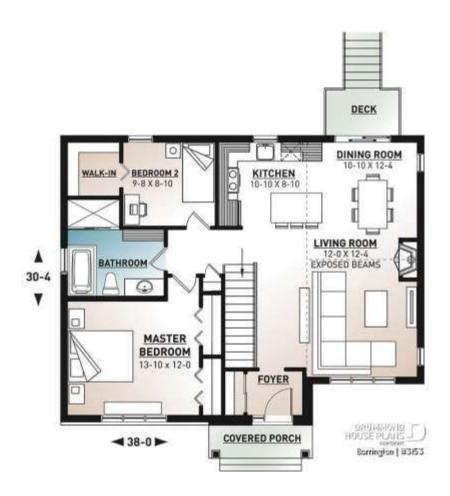

EVALUATION

MONTREAL

/24

TYPICAL HOME MODELS FOR THE DEVELOPMENT

&

ABSORPTION AND RETURN-ON-INVESTMENT ANALYSIS

PHASE I – THIRTY-EIGHT 38) LOTS

#### **Characteristics**

Future layout included to plan: 2 bedrooms and shower room.

Main floor: Living room, dining room, full family bathroom, master bedroom, one secondary bedroom.

Distinctive elements Craftsman inspired, new rustic modern house plan.

Partial cathedral ceiling on dining room and living room.

Entrance with coat closet.

Open dining and living concept, sharing a wall centered fireplace.

Open dining and kitchen concept with kitchen island.

Master bedroom with 2 closets and located next to full family bathroom. This bedroom also has a partial high ceiling 11'10". Full bathroom including separate shower and bathtub, and a large linen closet.

Secondary bedroom with walk-in closet.

Possibility to finish basement according to plan and add 2 more bedrooms and a shower room.