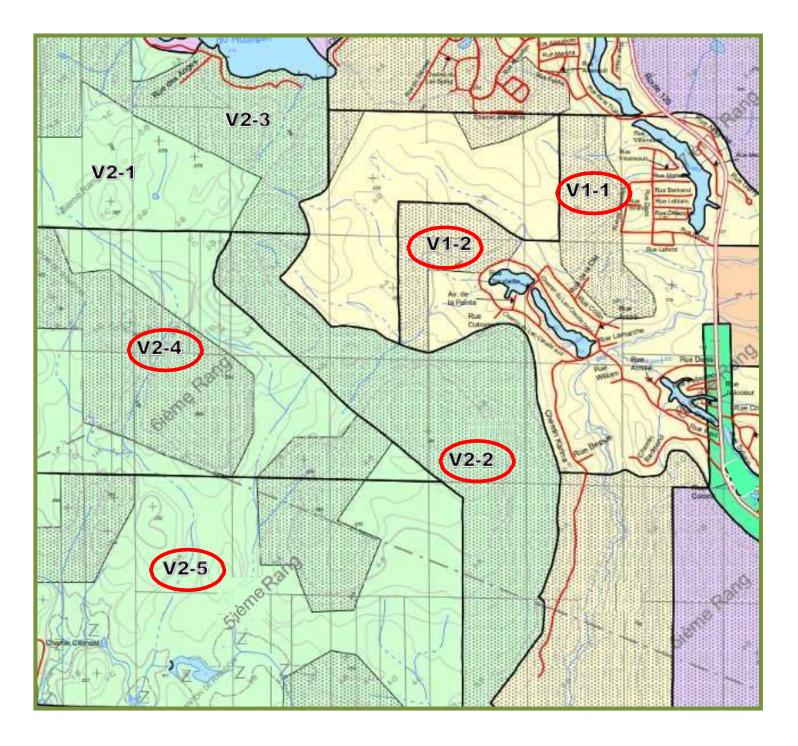

#### ZONINGINFORMATION

The subject site will be governed by Urban Planning By-Law N0. 402 adopted on December 21, 2018.. The subject site is situated in zones V1-1, V1-2, V2-2, V2-4, V2-5 *(see plan on following page)* whose specifications are as follows:

| ZONING SPECIFICATIONS                      |                              |                              |  |  |  |  |
|--------------------------------------------|------------------------------|------------------------------|--|--|--|--|
|                                            |                              |                              |  |  |  |  |
| Zone Designation                           | V1                           | V2                           |  |  |  |  |
| Sub-Zone                                   | 1 & 2                        | 2, 4 & 5                     |  |  |  |  |
| Zoning Regualtion No.                      | 402                          | 402                          |  |  |  |  |
| Version                                    | Township                     | Township                     |  |  |  |  |
| Date of Adoption / Lastest Modification    | 12/21/2018                   | 12/21/2018                   |  |  |  |  |
| PERMITTED USES                             |                              |                              |  |  |  |  |
| Single-Family Dwelling                     | Yes                          | Yes                          |  |  |  |  |
| Duplex                                     | Yes                          | Yes                          |  |  |  |  |
| Triplex                                    | No                           | Yes                          |  |  |  |  |
| Four (4) or more units                     | No                           | Yes                          |  |  |  |  |
| Seasonal Homes                             | No                           | Yes                          |  |  |  |  |
| Rooming House                              | No                           | Yes                          |  |  |  |  |
| Bed n' Breakfast / Hotel<br>Recreational   | No<br>No                     | Yes<br>Yes                   |  |  |  |  |
| Eco-Tourism                                | No                           | Yes                          |  |  |  |  |
| Spa & Health Related                       | No                           | Yes                          |  |  |  |  |
|                                            | 110                          | 100                          |  |  |  |  |
| Basement Residence Permitted               | No                           | Yes                          |  |  |  |  |
| Туре                                       | Detached                     | Detached                     |  |  |  |  |
| Lot Size - Minimum - Sq.Ft.                | 3,000 sq.m. ( 32,292 sq.ft.) | 3,000 sq.m. ( 32,292 sq.ft.) |  |  |  |  |
|                                            |                              |                              |  |  |  |  |
| BUILDING-TO-LAND RATIOS                    |                              | aa (aza (i))                 |  |  |  |  |
| Building-to-Land Ratio (minimum)           | 63 sq.m. (678 sq.ft.)        | 63 sq.m. (678 sq.ft.)        |  |  |  |  |
| Building-to-Land Ratio (maximum)           | 300 sq.m. ( 3,229 sq.ft.)    | 300 sq.m. ( 3,229 sq.ft.)    |  |  |  |  |
| Conservation area of the woodlot (Minimum) | 50%                          | 50%                          |  |  |  |  |
| FLOOR AREA RATIO (FAR)                     |                              |                              |  |  |  |  |
| Unserviced Lot                             | 15%                          | 15%                          |  |  |  |  |
| Partially Serviced Lot                     | 25%                          | 25%                          |  |  |  |  |
| Serviced Lot                               | 35%                          | 35%                          |  |  |  |  |
| NO. OF STOREYS                             |                              |                              |  |  |  |  |
| Minimum                                    | 1                            | 1                            |  |  |  |  |
| Medium                                     | 1½                           | 1½                           |  |  |  |  |
| Maximum                                    | 2                            | 2                            |  |  |  |  |
| Building Height - Maximum                  | 12.5 m (41 feet)             | 12.5 m (41 feet)             |  |  |  |  |
| WIDTH - FAÇADE (Minimum)                   |                              |                              |  |  |  |  |
| One (1) storey                             | 9 m (30 feet)                | 9 m (30 feet)                |  |  |  |  |
| One-and-a-half (1½) storey                 | 7.5 m (25 feet)              | 7.5 m (25 feet)              |  |  |  |  |
| Two (2) storey                             | 7.5 m (25 feet)              | 7.5 m (25 feet)              |  |  |  |  |
|                                            |                              |                              |  |  |  |  |
| WIDTH - SIDE WALL - Minimum)               |                              |                              |  |  |  |  |
| One (1) storey                             | 7 m (23 feet)                | 7 m (23 feet)                |  |  |  |  |
| One-and-a-half (1½) storey                 | 6.1 m (20 feet)              | 6.1 m (20 feet)              |  |  |  |  |
| Two (2) storey                             | 6.1 m (20 feet)              | 6.1 m (20 feet)              |  |  |  |  |
| <u>SETBACKS</u>                            |                              |                              |  |  |  |  |
| Front - Minimum - meters (linear feet)     | 10 m (33 feet)               | 10 m (33 feet)               |  |  |  |  |
| Side - Minimum - meters (linear feet)      | 3 m (10 feet)                | 3 m (10 feet)                |  |  |  |  |
| Rear - Minimum - meters (linear feet)      | 7 m (23 feet)                | 7 m (23 feet)                |  |  |  |  |