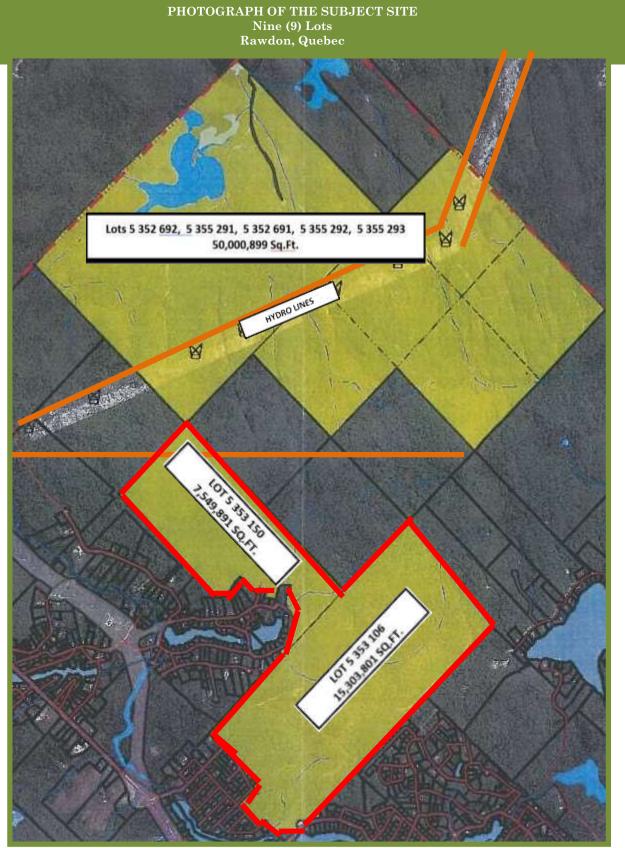

The subject site comprises of nine (9) different lots and has an aggregate of 72,854,591 square feet.\*\* The subject site has main access points at the end of *Rivest Boulevard* at the intersection of *La Traverse Street*, off-of Route 125 on the outskirts of Rawdon village. The subject site is situated some 4.7 km from the village center, commonly referred as Rawdon Township (Canton).

For valuation purposes, the subject site has been segregated into two (2) portions: 22,853,692 square feet and 50,000,899 square feet. <u>\*\*See note</u>. As at the effective date of appraisal, the 22,853,692 square foot has been granted preliminary approval for the Municipality of Rawdon to be subdivided into three-hundred & eighty (380) residential lots. The residential development is to realized in five (5) phases of development. Phase I will include a tranche of thirty-eight (38) residential lots. Phase I will consume 2,519,873 square feet or 11% of the land inventory (after roadwork and 15% green space allocation). The average lot size is 48,870 square feet. A detailed breakdown is included herein.

#### SITEDESCRIPTIONBREAK-DOWN

|           | LAND DIMENSIONS (in Square Feet) |                         |                   |  |  |  |  |
|-----------|----------------------------------|-------------------------|-------------------|--|--|--|--|
|           |                                  |                         | Area              |  |  |  |  |
| Parcel    | Cadastre                         | Matricule No.           | Sq. Feet          |  |  |  |  |
| 1         | LOT: 5 353 106                   | 8297-10-5673-0-000-0000 | 15,303,801        |  |  |  |  |
| 2         | LOT: 5 353 150                   | 8296-92-1962-0-000-0000 | 7,549,891         |  |  |  |  |
| Sub-total | :                                |                         | 22,853,692        |  |  |  |  |
|           |                                  |                         |                   |  |  |  |  |
| 3         | LOT: 5 353 401                   | 8394-05-5811-0-000-0000 | 24,542,980        |  |  |  |  |
| 4         | LOT: 5 353 103                   | 8296-21-5306-0-000-0000 | 4,271,610         |  |  |  |  |
| 5         | LOTS* 5 352 692, etc.            | 8194-58-9279-0-000-0000 | <u>21,186,309</u> |  |  |  |  |
| Sub-total | :                                |                         | 50,000,899        |  |  |  |  |
|           |                                  |                         |                   |  |  |  |  |
| Grand To  | otal:                            |                         | 72,854,591        |  |  |  |  |
|           |                                  |                         |                   |  |  |  |  |