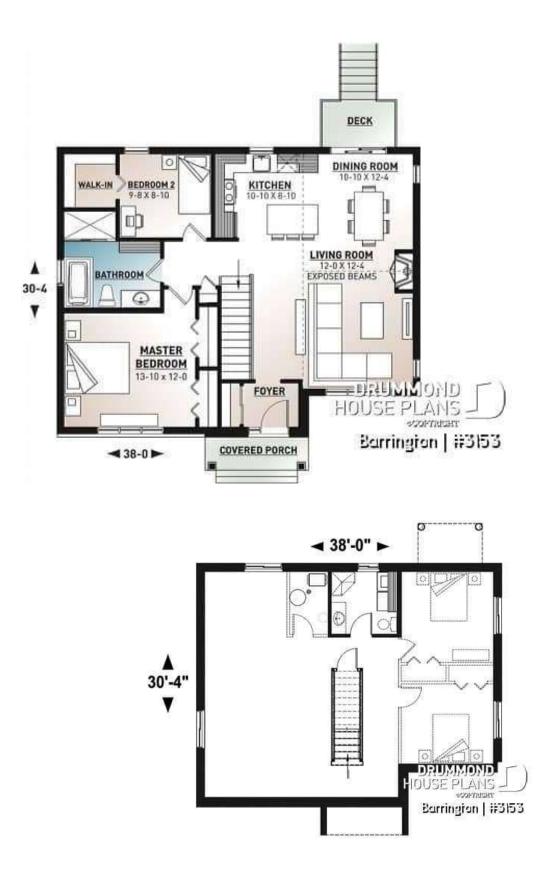

EVALUATION

MONTREAL

/24

TYPICAL HOME MODELS FOR THE DEVELOPMENT

&

ABSORPTION AND RETURN-ON-INVESTMENT ANALYSIS

PHASE I – THIRTY-EIGHT 38) LOTS

#### **Characteristics**

Future layout included to plan: 2 bedrooms and shower room.

Main floor: Living room, dining room, full family bathroom, master bedroom, one secondary bedroom.

Distinctive elements Craftsman inspired, new rustic modern house plan.

Partial cathedral ceiling on dining room and living room.

Entrance with coat closet.

Open dining and living concept, sharing a wall centered fireplace.

Open dining and kitchen concept with kitchen island.

Master bedroom with 2 closets and located next to full family bathroom. This bedroom also has a partial high ceiling 11'10". Full bathroom including separate shower and bathtub, and a large linen closet.

Secondary bedroom with walk-in closet.

Possibility to finish basement according to plan and add 2 more bedrooms and a shower room.