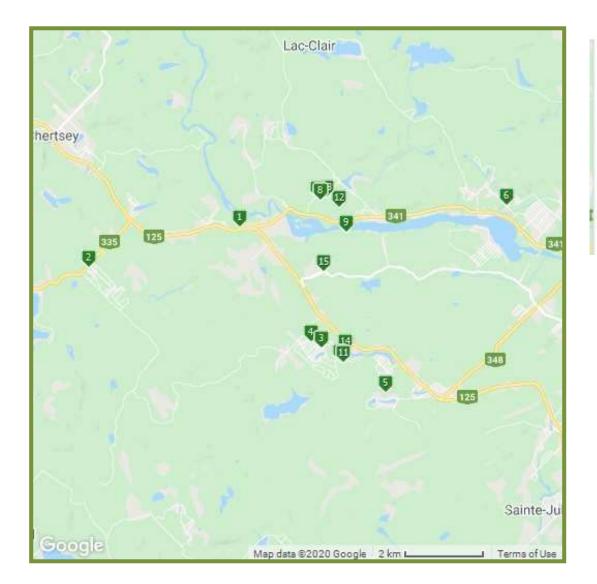

| 16275309            | Active        | Rawdon           | Rue de la Truite     | \$44,900  | LOT  | 23,702 sq <mark>f</mark> t     | \$1.89                  |
| 15         | 22990339            | Active        | Rawdon           | Ch. du Val-Loyal     | \$43,000  | LOT  | 43,038.4 sqft                  | \$1.00                  |
|            |                     |               |                  |                      |           | Mean | Asking Price                   | \$1.23                  |



## SALESLOCATORMAP



| -   | 2.27 |     | 1.0 |
|-----|------|-----|-----|
| Com | pai  | rab | les |

- 1:Rue Rosemary
- 2:Rue Pellan
- 3:Rue de la Colline
- 4: Rue Rosemary
- 5:Rue Riopelle
- 6:Rue Pellan
- 7:Rue de la Colline
- 8:Rue Chantal
- 9:4982 Route 125



## ACTIVELISTINGSMAP



Comparables 1:Route 125 2:Route 335 3:Rue Apollo 4:Av. des Buenos-Aires 5:Rue Collin 6:Rue Forest Hill 7:Rue Pellan 9:Rue Rosemary 10:Rue Sarine 11:Rue Sarine 12:Rue Suzor-Côté 13:Rue Suzor-Côté 14:Rue de la Truite

15:Ch. du Val-Loyal

## SUMMARY OF VALUE CONCLUSIONS

|                    |                        | SUMMARY OF VA                    | ALUE COM   |          | DNS                  |          |                     |
|--------------------|------------------------|----------------------------------|------------|----------|----------------------|----------|---------------------|
|                    |                        |                                  |            |          |                      |          |                     |
| SERVICI            | ED LOTS