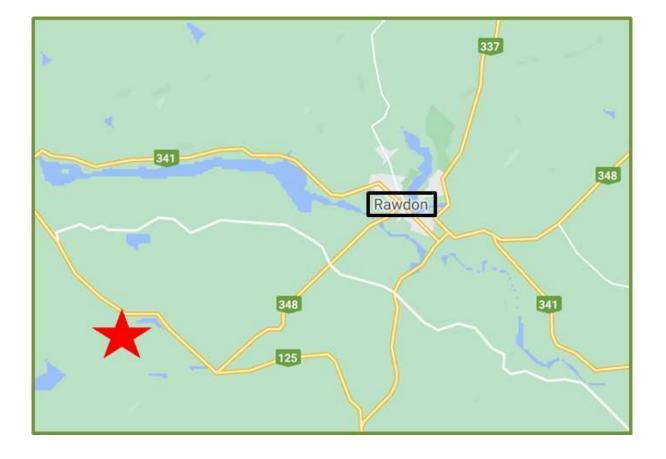

The subject site is a land assembly about than a forty (40) minute drive from Montreal, just off of Highway 125 in picturesque Rawdon, Quebec. Rawdon is experiencing a surge in housing demand as housing sales have increased by 22% over the last four (4) quarters. According to the latest statistics (3<sup>rd</sup> Quarter, 2020) compiled by the *Quebec Real Estate Association*, the median price of homes in Rawdon is \$ 210,000. However, this median price is skewed because 53% of Rawdon's existing housing stock is over thirty (30) years old. Intuitively, the median price of single-family dwellings significantly higher than \$ 210,000 if one would account for housing age. New homes, comparable to our proposed offering, are selling in the \$ 240,000 to \$ 250,000 range. The number of households grew by 16% year-over-year. The growth in housing demand has also been spurred by the recent *Quebec Government* announcement of expanding Autoroute 25 to neighboring Saint-Julienne. In terms of active housing developments, we have identified only two (2) direct competitors (*i.e Les Cascades and Rive-Ouest housing developments*). Both of these housing developments have been hugely successful and their absorption has been more rapid than other developments in the *Lanaudière* region.

The subject site comprises of nine (9) different lots and has an aggregate of 72,854,591 square feet.\*\* The subject site has main access points at the end of *Rivest Boulevard* at the intersection of *La Traverse Street*, off-of Route 125 on the outskirts of Rawdon village. The subject site is situated some 4.7 km from the village center, commonly referred as Rawdon Township (Canton).

#### LO C A T I O N A L M A P