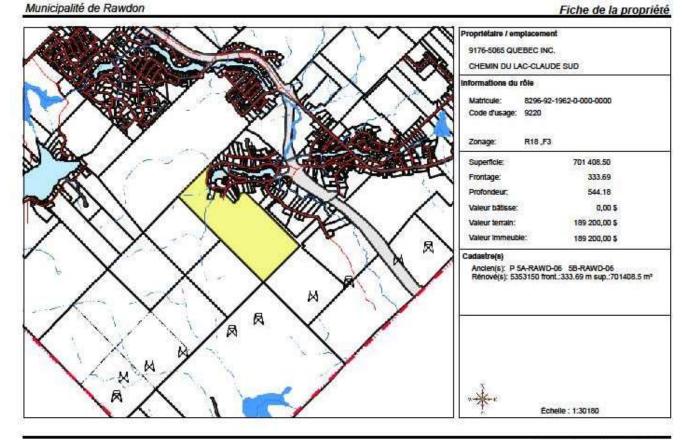

The subject site comprises of nine (9) different lots and has an aggregate of 72,854,591 square feet.\*\* The subject site has main access points at the end of *Rivest Boulevard* at the intersection of *La Traverse Street*, off-of Route 125 on the outskirts of Rawdon village. The subject site is situated some 4.7 km from the village center, commonly referred as Rawdon Township (Canton).

The subject site has zoning classification of V1 and V2. The majority of the subject site (32%) is currently classified as V1; whereas V2 zone represents 68% of the total land area. Both classifications permit residential single-family and duplex construction however the V2 designation also includes hotel, rooming houses and multi-unit construction such as lodges and other eco-tourism business opportunities. From a valuation stand-point, the V1 and V2 classifications are considered at par with each other.

For valuation purposes, the subject site has been segregated into two (2) portions: 22,853,692 square feet and 50,000,899 square feet. <u>\*\*See note</u>. As at the effective date of appraisal, the 22,853,692 square foot has been granted preliminary approval for the Municipality of Rawdon to be subdivided into three-hundred & eighty (380) residential lots. The residential development is to realized in five (5) phases of development. Phase I will include a tranche of thirty-eight (38) residential lots. Phase I will consume 2,519,873 square feet or 11% of the land inventory (after roadwork and 15% green space allocation). The average lot size is 48,870 square feet. A detailed breakdown is included herein.

#### SITEDESCRIPTIONBREAK-DOWN

|           | LAND DIMENSIONS (in Square Feet) |                         |                   |  |  |  |  |
|-----------|----------------------------------|-------------------------|-------------------|--|--|--|--|
|           |                                  |                         | Area              |  |  |  |  |
| Parcel    | Cadastre                         | Matricule No.           | Sq. Feet          |  |  |  |  |
| 1         | LOT: 5 353 106                   | 8297-10-5673-0-000-0000 | 15,303,801        |  |  |  |  |
| 2         | LOT: 5 353 150                   | 8296-92-1962-0-000-0000 | 7,549,891         |  |  |  |  |
| Sub-total | :                                |                         | 22,853,692        |  |  |  |  |
|           |                                  |                         |                   |  |  |  |  |
| 3         | LOT: 5 353 401                   | 8394-05-5811-0-000-0000 | 24,542,980        |  |  |  |  |
| 4         | LOT: 5 353 103                   | 8296-21-5306-0-000-0000 | 4,271,610         |  |  |  |  |
| 5         | LOTS* 5 352 692, etc.            | 8194-58-9279-0-000-0000 | <u>21,186,309</u> |  |  |  |  |
| Sub-total | :                                |                         | 50,000,899        |  |  |  |  |
|           |                                  |                         |                   |  |  |  |  |
| Grand To  | otal:                            |                         | 72,854,591        |  |  |  |  |
|           |                                  |                         |                   |  |  |  |  |