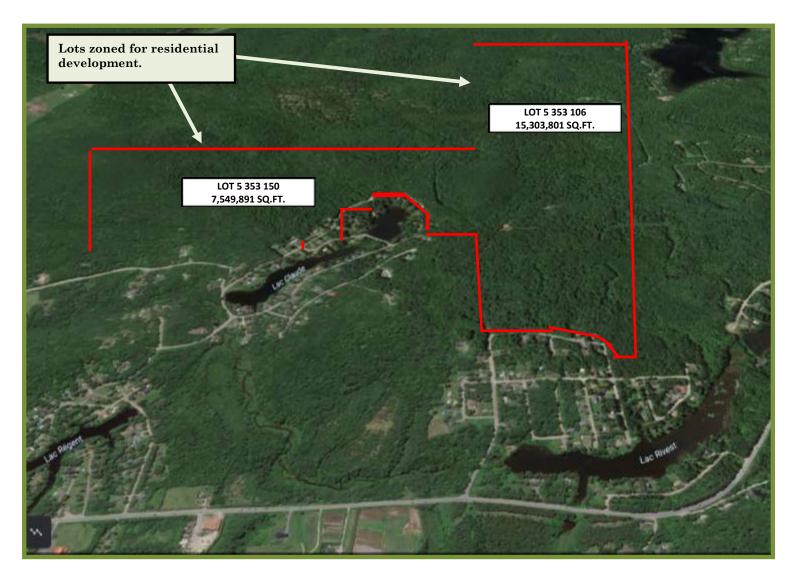

#### PHOTOGRAPH OF THE DEVELOPMENT ZONE Route 125 Rawdon, Quebec

<u>Note:</u> The above satellite photo is a <u>partial view</u> of the subject site. It shows only the two (2) lots that are currently <u>zoned for residential development</u>, as at the effective date of appraisal.

• See previous page for view of entire site.

#### SITEDESCRIPTIONBREAK-DOWN

|           | LAND DIMENSIONS (in Square Feet) |                         |                   |  |  |  |  |
|-----------|----------------------------------|-------------------------|-------------------|--|--|--|--|
|           |                                  |                         | Area              |  |  |  |  |
| Parcel    | Cadastre                         | Matricule No.           | Sq. Feet          |  |  |  |  |
| 1         | LOT: 5 353 106                   | 8297-10-5673-0-000-0000 | 15,303,801        |  |  |  |  |
| 2         | LOT: 5 353 150                   | 8296-92-1962-0-000-0000 | 7,549,891         |  |  |  |  |
| Sub-total | :                                |                         | 22,853,692        |  |  |  |  |
|           |                                  |                         |                   |  |  |  |  |
| 3         | LOT: 5 353 401                   | 8394-05-5811-0-000-0000 | 24,542,980        |  |  |  |  |
| 4         | LOT: 5 353 103                   | 8296-21-5306-0-000-0000 | 4,271,610         |  |  |  |  |
| 5         | LOTS* 5 352 692, etc.            | 8194-58-9279-0-000-0000 | <u>21,186,309</u> |  |  |  |  |
| Sub-total | :                                |                         | 50,000,899        |  |  |  |  |
|           |                                  |                         |                   |  |  |  |  |
| Grand To  | otal:                            |                         | 72,854,591        |  |  |  |  |
|           |                                  |                         |                   |  |  |  |  |