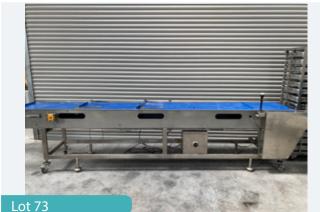

#### 4M CONVEYOR.

#### Lot 73

Seafood Processing & Other Equip

1 x 4 m Long traying up conveyor. Belt width 600 between flights 800. With seonsors. Lift out:TBC

Click on the link below to view more info/images and see current bid price