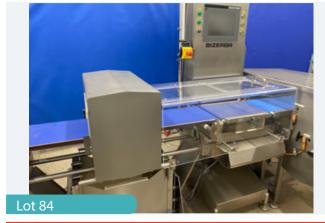

## **BIZERBA 2017 COMBI UNIT.**

Lot 84

#### Seafood Processing & Other Equip

1 x Bizerba CWE combi unit 2017. Aperture 350 x 145 mm. Twin arm reject. Bin full reject confirmation. fully guarded. Year 2017 Model CWEmaxx. Fully working. Lift out: TBC

Click on the link below to view more info/images and see current bid price http://www.bidspotter.co 4f19-bccc-aeed00f56906