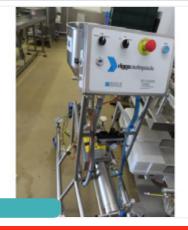

## **STECK DEPOSITOR** Lot 62 Seafood Processing & Other Equip

1 x Steck Depositor. With rise and fall head. Mobile. All s/s. Dims approx. 1.5 m x 700 mm x 1.1 m high. Lift out: TBC

Click on the link below to view more info/images and see current bid price 4986-9d39-aeec00946a1b