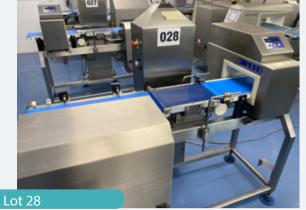

### AUCTION CATALOGUE 14 SEPT - Prepared by Food Machinery 2000 Ltd - Tel + 44 UK (0)1373 831 373

| LOCK METAL DETECTOR/CHECK WEIGHER |                                  |  |  |  |
|-----------------------------------|----------------------------------|--|--|--|
| l ot 28                           | Seafood Processing & Other Equip |  |  |  |

1 x Lock metal detector/checkweigher combi unit. Metal detector aperture size approx. 260 mm x 100 mm. Platform size 300 mm wide. 120 mm wide belt. Overall length of combi is 1.6 m. Twin reject. Air blast. Supermarket compliant, reject confirmation, bin full etc.Lift out: TBC

Click on the link below to view more info/images and see current bid price 49d9-9733-aee600f8bc51