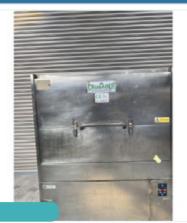

#### MULTIVAC C500 SWING LID VACUUM PACKER.

d Processing & Other Equip

1 x Multivac C500 swing lid vacuum packer (2006). On casters. Working. Approx. dimensions: W 1050 mm x L 1600 mm x H 1100 mm. Lift out: TBC