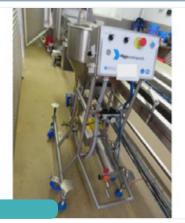

#### HENNEKEN MODEL B3 TUMBLER.

Seafood Processing & Other Equip

1 x Henneken model B3 tumbler. Approx. 1200 litre capacity. With Vacuum facility for cooling and heating. With vacuum pump. Totally overhauled. Guaranteed working. Overall dimensions approx. 2.2 m x 1.7 m x 1.8 m high. Lift out: TBC <a href="https://henneken-tumbler.de/products/tumbler/type-b/?lang=en">https://henneken-tumbler.de/products/tumbler/type-b/?lang=en">https://henneken-tumbler.de/products/tumbler/type-b/?lang=en">https://henneken-tumbler.de/products/tumbler/type-b/?lang=en">https://henneken-tumbler.de/products/tumbler/type-b/?lang=en">https://henneken-tumbler.de/products/tumbler/type-b/?lang=en">https://henneken-tumbler.de/products/tumbler/type-b/?lang=en">https://henneken-tumbler.de/products/tumbler/type-b/?lang=en">https://henneken-tumbler.de/products/tumbler/type-b/?lang=en">https://henneken-tumbler.de/products/tumbler/type-b/?lang=en">https://henneken-tumbler.de/products/tumbler/type-b/?lang=en">https://henneken-tumbler.de/products/tumbler/type-b/?lang=en"</a>