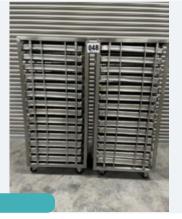

## AUCTION CATALOGUE 14 SEPT - Prepared by Food Machinery 2000 Ltd - Tel + 44 UK (0)1373 831 373

| BCH MIXING TANK. |                                                                                |
|------------------|--------------------------------------------------------------------------------|
| Lot 49           | Seafood Processing & Other Equip                                               |
| 5,               | gle skin. Diameter 700 mm x 800 mm deep. Overall<br>000 mm deep. Lift out: TBC |

<u>Click on the link below to view more info/images and see current bid price</u> http://www.bidspotter.co.uk/en-gb/auction-catalogues/food-machinery-2000/catalogue-id-fo10102/lot-a292f686-1c9c 43dd-81a2-aee6010d8fbf

#### Lot 49