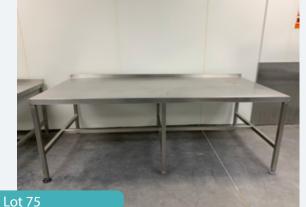

### AUCTION CATALOGUE 14 SEPT - Prepared by Food Machinery 2000 Ltd - Tel + 44 UK (0)1373 831 373

| DOUBLE S/S TABLE.                                      |                                                                        |
|--------------------------------------------------------|------------------------------------------------------------------------|
| Lot 75                                                 | Seafood Processing & Other Equip                                       |
| 1 x Double stainless steel<br>x H 900 mm. Adjustable f | table. Approx. dimensions: W 1150 mm x L 2400 mm<br>eet. Lift out: TBC |

Click on the link below to view more info/images and see current bid price http://www.bidspotter.co. 48e9-8c91-aee600c8d29d