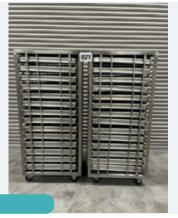

## 2 X UNITECH S/S RACKS C/W 14 GASTRO TRAYS P/RACK.

Lot 22

Seafood Processing & Other Equip

2 x Unitech s/s racks. Mobile. Holding 14 Gastro trays in each. Rack dims approx. 490 mm x 800 mm x 1.7 m high. Tray size internally approx. 420 mm x 720 mm x 85 mm deep. Lift out: TBC

Click on the link below to view more info/images and see current bid price http://www.bidspotter.co.uk/en-gb/auction-catalogues/food-machinery-2000/catalogue-id-fo10102/lot-94a97656-17de-4362-8c35-aee600c8d29d

#### Lot 22