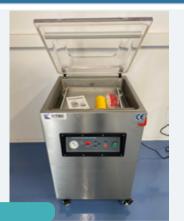

#### MULTIVAC C500 SWING LID VACUUM PACKER.

d Processing & Other Equip

1 x Multivac C500 swing lid vacuum packer (2006). On casters. Working. Approx. dimensions: W 1050 mm x L 1600 mm x H 1100 mm. Lift out: TBC

Click on the link below to view more info/images and see current bid price 4988-9350-aee600c8d29d