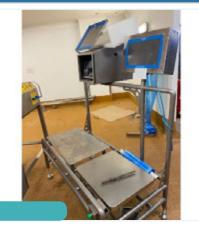

#### ROSS INPACK TRAY SEALER.

Lot 42

Seafood Processing & Other Equip

1 x Ross Inpack tray sealer. 3-across. Tray size 152 mm x 195 mm. Lift out: TBC

Click on the link below to view more info/images and see current bid price http://www.bidspotter.co.uk/en-gb/auction-catalogues/food-machinery-2000/catalogue-id-fo10102/lot-9195b736-7492-49e8-af3f-aee601046a5a

Lot 42