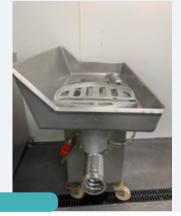

### BAYHA STRACKBEIN KDN 150 KETTLE.

Lot 4

Seafood Processing & Other Equip

1 x Bayha Strackbein KDN150 kettle. Working order. Kettle diameter 700 mm. Overall L 900 mm x H 900 mm. Lift out: TBC

Click on the link below to view more info/images and see current bid price 38ae-43e9-baa6-aee600c8d29d