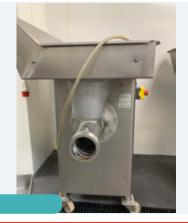

## AUCTION CATALOGUE 14 SEPT - Prepared by Food Machinery 2000 Ltd - Tel + 44 UK (0)1373 831 373

| BUTCHER BOY A42H MINCER. |                                                                                    |  |  |  |
|--------------------------|------------------------------------------------------------------------------------|--|--|--|
| Lot 2                    | Seafood Processing & Other Equip                                                   |  |  |  |
| •                        | ncer. On casters. Working order. Approx. dimensions:<br>x H 1200 mm. Lift out: TBC |  |  |  |

#### BUTCHER BOY A42H MINCER.

Lot 3

Seafood Processing & Other Equip

1 x Butcher Boy A42H mincer (2004). On casters. Working order. Approx. dimensions: W 700 mm x L 1200 mm x H 1200 mm. Lift out: TBC

Click on the link below to view more info/images and see current bid price http://www.bidspotter.cc 4f82-9f3f-aee600c8d29d