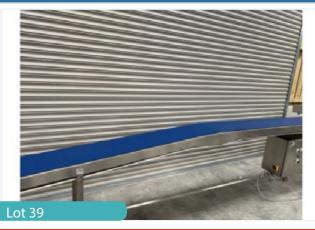

## AUCTION CATALOGUE 14 SEPT - Prepared by Food Machinery 2000 Ltd - Tel + 44 UK (0)1373 831 373

| 4.7 M LONG CONVEYOR.                       |                                                     |
|--------------------------------------------|-----------------------------------------------------|
| Lot 39                                     | Seafood Processing & Other Equip                    |
| 1 x Conveyor. 4.7 m long.<br>Lift out: TBC | . Mobile. Variable speed. Approx. 320 mm wide belt. |