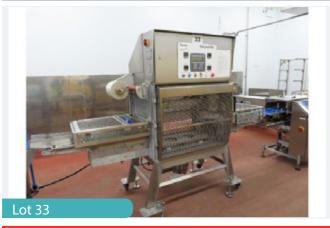

### PROSEAL FASTPACK F45.

Lot 33

#### Seafood Processing & Other Equip

1 x Proseal Fastpack F45. Approx. 2.8 m long x 1 m wide x 2 m high. Lift out: Lift out: TBC

Click on the link below to view more info/images and see current bid price http://www.bidspotter.co.uk/en-gb/auction-catalogues/food-machinery-2000/catalogue-id-fo10102/lot-7c9dfcbd-e1cc 49ef-b460-aee600f6e71b