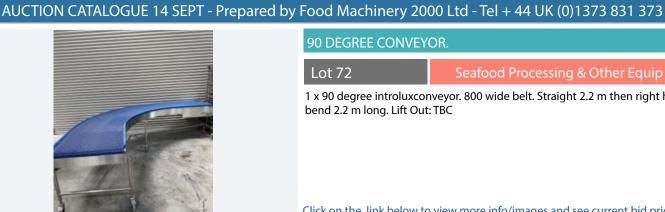

#### 90 DEGREE CONVEYOR.

Lot 72

Seafood Processing & Other Equip

1 x 90 degree introluxconveyor. 800 wide belt. Straight 2.2 m then right hand bend 2.2 m long. Lift Out: TBC

Click on the link below to view more info/images and see current bid price 2ff http://www.bidspotter.co.u 45b5-987b-aeed009b0748