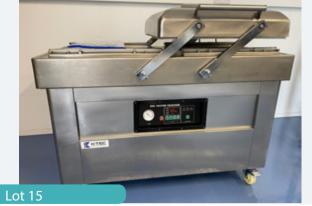

## AUCTION CATALOGUE 14 SEPT - Prepared by Food Machinery 2000 Ltd - Tel + 44 UK (0)1373 831 373

## DOUBLE CHAMBER VACUUM PACKER

Lot 15

Seafood Processing & Other Equip

1 x Ktech double chamber vac packerall s/s. 500 mm sealing bars. Machine dimensions approx.1250 x 950 x 750. Lift Out: TBC

Click on the link below to view more info/images and see current bid price nττp://www.bidspotter.co 40fd-b7dc-aeec00df593b