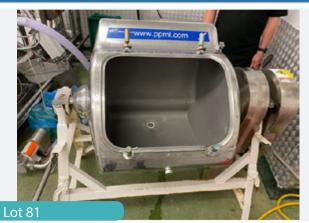

#### **BUTTER CHURN 50 LITRE**

Seafood Processing & Other Equip

1 x Stainless Steel 50 litre Butter Churn. Lift Out: TBC

Click on the link below to view more info/images and see current bid price a040-4dd2-b2be-aeec00ecd969