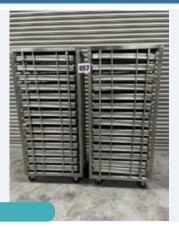

#### 2 X UNITECH S/S RACKS C/W 14 GASTRO TRAYS P/RACK.

#### Lot 20a

Seafood Processing & Other Equip

2 x Unitech s/s racks. Mobile. Holding 14 Gastro trays in each. Rack dims approx. 490 mm x 800 mm x 1.7 m high. Tray size internally approx. 420 mm x 720 mm x 85 mm deep. Lift out: TBC

Lot 20a

Click on the link below to view more info/images and see current bid price http://www.bidspotter.co.uk/en-gb/auction-catalogues/food-machinery-2000/catalogue-id-fo10102/lot-a34bc696-4a7a-4811-a88e-aee600c8d29d