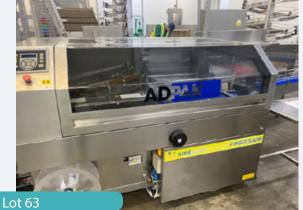

## AUCTION CATALOGUE 14 SEPT - Prepared by Food Machinery 2000 Ltd - Tel + 44 UK (0)1373 831 373

| ADPAK L SEALER.           |                                   |
|---------------------------|-----------------------------------|
| Lot 63                    | Seafood Processing & Other Equip  |
| 1 x Adpak L Sealer smipad | k FP6000CS. All S/S Lift Out: TBC |

Click on the link below to view more info/images and see current bid price nttp://www.biaspotter.co.uk/en-d997-479a-8d3d-aeec009f69bd