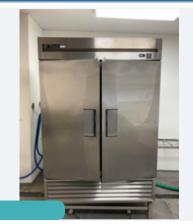

## AUCTION CATALOGUE 14 SEPT - Prepared by Food Machinery 2000 Ltd - Tel + 44 UK (0)1373 831 373

#### TRUE CABINET REFRIGERATOR.

#### Lot 16

#### Seafood Processing & Other Equip

1 x True cabinet refrigerator. Working but no external temperature gauges. Approx. dimensions: W 750 mm x L 1400 mm x H 2200 mm. Fixed feet to suit sloping floor, can be altered to suit level floor. Lift out: TBC

Click on the link below to view more info/images and see current bid price 59a6-4ad3-9c48-aee600c8d29d