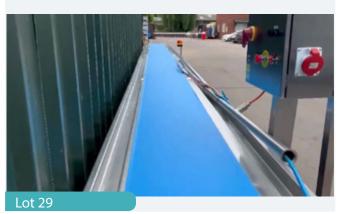

## AFT/GROTE 9 M LONG CONVEYOR.

#### Lot 29

#### Seafood Processing & Other Equip

1 x AFT/Grote 9m long conveyor. Variable speed. 400 mm wide belt. With air and plug sockets underneath. Fully working. Lift out: TBC

<u>Click on the link below to view more info/images and see current bid price</u> 38a7-41a1-ba2e-aee6010b3fc6