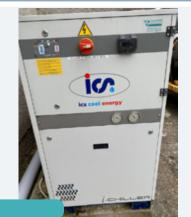

## ICS COOLER YEAR 2019

Lot 79

Seafood Processing & Other Equip

1 x ICS Cooler year 2019. Model ic 416. 1862 mm x 761 mm x1437 mm. link to website for spec https://www.icscoolenergy.com/sales/product/i-chiller-ic416/ Lift out:TBC

Click on the link below to view more info/images and see current bid price http://www.bidspotter.co.uk/en-gb/auction-catalogues/food-machinery-2000/catalogue-id-fo10102/lot-cf60ce1c-993a 4baa-bd27-aeec00ebfcef