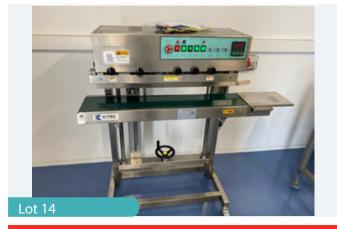

### AUCTION CATALOGUE 14 SEPT - Prepared by Food Machinery 2000 Ltd - Tel + 44 UK (0)1373 831 373

Lot 14

#### CONTINUOUS BAG SEALER

Seafood Processing & Other Equip

1 x Continuous FRL bag sealer. With date stamp. Adjustable height. Machine size approx.1200 x 520 x 1280. Mobile on wheels. With manual/spares and tool kit. Lift Out: TBC

Click on the link below to view more info/images and see current bid price d541-4548-bdd0-aeec00deb50b