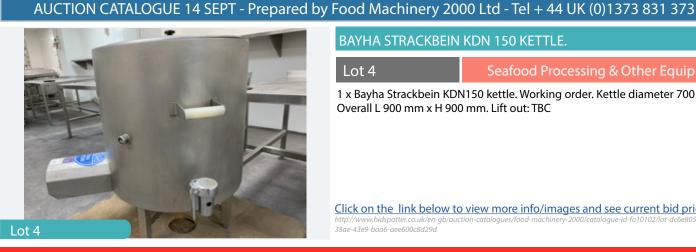

### BAYHA STRACKBEIN KDN 150 KETTLE.

Lot 4

Seafood Processing & Other Equip

1 x Bayha Strackbein KDN150 kettle. Working order. Kettle diameter 700 mm. Overall L 900 mm x H 900 mm. Lift out: TBC

Click on the link below to view more info/images and see current bid price 38ae-43e9-baa6-aee600c8d29d