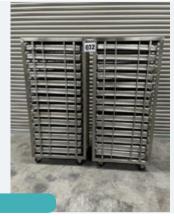

## 2 X UNITECH S/S RACKS C/W 14 GASTRO TRAYS P/RACK.

Lot 22

Seafood Processing & Other Equip

2 x Unitech s/s racks. Mobile. Holding 14 Gastro trays in each. Rack dims approx. 490 mm x 800 mm x 1.7 m high. Tray size internally approx. 420 mm x 720 mm x 85 mm deep. Lift out: TBC

Click on the link below to view more info/images and see current bid price http://www.bidspotter.co.uk/en-gb/auction-catalogues/food-machinery-2000/catalogue-id-fo10102/lot-94a97656-17de-4362-8c35-aee600c8d29d

#### Lot 22