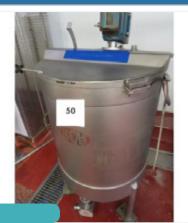

## AUCTION CATALOGUE 14 SEPT - Prepared by Food Machinery 2000 Ltd - Tel + 44 UK (0)1373 831 373

#### BCH MIXING TANK.

Lot 50

#### Seafood Processing & Other Equip

1 x BCH mixing tank, single skin. Diameter 700 mm x 800 mm deep. Overall height 1.6 m. 900 mm x 900 mm deep. Lift out: TBC

Click on the link below to view more info/images and see current bid price http://www.bidspotter.co.uk/en-gb/auction-catalogues/food-machinery-2000/catalogue-id-fo10102/lot-ae46c99b-41a7-4bd8-93a3-aee6010dad49

Lot 50