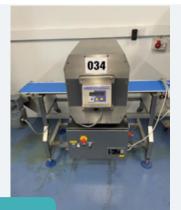

## FORTRESS METAL DETECTOR & CHECKWEIGHER

Lot 80

Seafood Processing & Other Equip

1 x Fortress Stealth Metal DetectorDS300S 2017. Checkweigher Metal Detector Combination System. Apperture 350 mm x 200 mm. Lift Out: TBC

Click on the link below to view more info/images and see current bid price http://www.bidspotter.co.uk/en-gb/auction-catalogues/food-machinery-2000/catalogue-id-fo10102/lot-b077613a-9c1a-4b73-a48a-aeec00ec6def