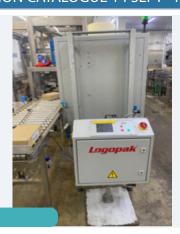

#### LOGOPAK

Lot 65

Seafood Processing & Other Equip

1 x Logopak top box labeller with conveyor. Lift out: TBC

Click on the link below to view more info/images and see current bid price http://www.bidspotter.co.uk/en-gb/auction-catalogues/food-machinery-2000/catalogue-id-fo10102/lot-9cba9d38ea67-4f54-bacf-aeec00a362a3

Lot 65