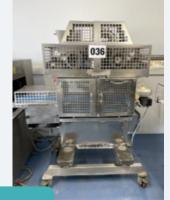

## AUCTION CATALOGUE 14 SEPT - Prepared by Food Machinery 2000 Ltd - Tel + 44 UK (0)1373 831 373

| RHEON KN400 CORNUCOPIA MACHINE. |
|---------------------------------|
|---------------------------------|

| ot | 36 | 5 |  |  |
|----|----|---|--|--|
| λ  | 50 | ) |  |  |

Seafood Processing & Other Equip

1 x Rheon KN400 Cornucopia machine. Mobile. Dims approx. 1 m x 1.4 m x 1.7 m high. Lift out: TBC

Click on the link below to view more info/images and see current bid price http://www.bidspotter.co.uk/en-gb/auction-catalogues/food-machinery-2000/catalogue-id-fo10102/lot-1ab091ccd966-485a-92c7-aee60107/4ce

#### Lot 36