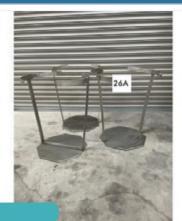

#### 3 X S/S POLYBAG HOLDERS.

Lot 26A

Seafood Processing & Other Equip

3 x S/S Floor standing polybag holders. Lift out: TBC

Click on the link below to view more info/images and see current bid price http://www.bidspotter.co.uk/en-gb/auction-catalogues/food-machinery-2000/catalogue-id-fo10102/lot-7a5c1f41-b363 4bb9-a9c8-aee600ecc611