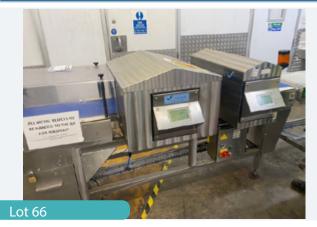

## CINTEX TWIN HEAD METAL DETECTOR.

Lot 66Seafood Processing & Other Equip1 x Cintex twin head metal detector. Retracting band reject into lockable bin.Lift out: TBC

<u>Click on the link below to view more info/images and see current bid price</u> http://www.bidspotter.co.uk/en-gb/auction-catalogues/food-machinery-2000/catalogue-id-fo10102/lot-71d92aa8-8192-4038-8ed1-aeec00a1954e