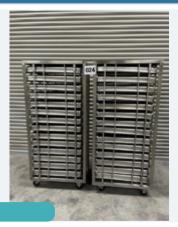

#### 2 X UNITECH S/S RACKS C/W 14 GASTRO TRAYS P/RACK.

#### Lot 20a

Seafood Processing & Other Equip

2 x Unitech s/s racks. Mobile. Holding 14 Gastro trays in each. Rack dims approx. 490 mm x 800 mm x 1.7 m high. Tray size internally approx. 420 mm x 720 mm x 85 mm deep. Lift out: TBC

Lot 20a

Click on the link below to view more info/images and see current bid price http://www.bidspotter.co.uk/en-gb/auction-catalogues/food-machinery-2000/catalogue-id-fo10102/lot-a34bc696-4a7a-4811-a88e-aee600c8d29d