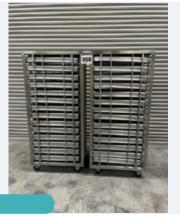

## 2 X UNITECH S/S RACKS C/W 14 GASTRO TRAYS P/RACK.

Lot 21 Seafood Processing & Other Equip 2 x Unitech s/s racks. Mobile. Holding 14 Gastro trays in each. Rack dims approx. 490 mm x 800 mm x 1.7 m high. Tray size internally approx. 420 mm x 720 mm x 85 mm deep. Lift out: TBC