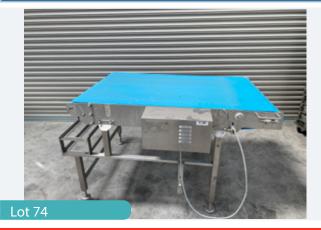

## AUCTION CATALOGUE 14 SEPT - Prepared by Food Machinery 2000 Ltd - Tel + 44 UK (0)1373 831 373

| CONVEYOR.                |                                                                                                                                  |
|--------------------------|----------------------------------------------------------------------------------------------------------------------------------|
| Lot 74                   | Seafood Processing & Other Equip                                                                                                 |
| 1 x 1.4m long conveyor v | with 900mm belt. Lift Out: TBC                                                                                                   |
|                          |                                                                                                                                  |
|                          |                                                                                                                                  |
|                          |                                                                                                                                  |
|                          |                                                                                                                                  |
|                          | o view more info/images and see current bid price<br>ction-catalogues/food-machinery-2000/catalogue-id-fo10102/lot-bf9d5351-699c |