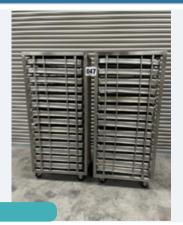

#### 2 X UNITECH S/S RACKS C/W 14 GASTRO TRAYS P/RACK.

Lot 48Seafood Processing & Other Equip2 x Unitech s/s racks. Mobile. Holding 14 Gastro trays in each. Rack dims approx. 490 mm x 800 mm x 1.7 m high. Tray size internally approx. 420 mm x 720 mm x 85 mm deep. Lift out: TBC

Click on the link below to view more info/images and see current bid price http://www.bidspotter.co.uk/en-gb/auction-catalogues/food-machinery-2000/catalogue-id-fo10102/lot-07928797cb53-4665-9847-aee6010d4315

#### Lot 48