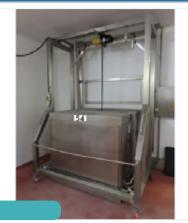

### AUCTION CATALOGUE 14 SEPT - Prepared by Food Machinery 2000 Ltd - Tel + 44 UK (0)1373 831 373

| MOBILE HOIST.                |                                     |
|------------------------------|-------------------------------------|
| Lot 71                       | Seafood Processing & Other Equip    |
| 1 x Mobile hoist. All S/S. 1 | tipping hieight 21 m. Lift out: TBC |
|                              |                                     |

| Click on the link below to view more info/images and see current bid price                                      |   |
|-----------------------------------------------------------------------------------------------------------------|---|
| http://www.bidspotter.co.uk/en-gb/auction-catalogues/food-machinery-2000/catalogue-id-fo10102/lot-635afb56-cb3e | - |
| 18d2 8h05 acad000a8a02                                                                                          |   |