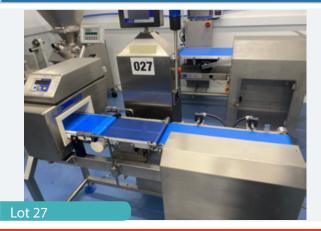

#### LOCK METAL DETECTOR/CHECKWEIGHER COMBI UNIT.

Lot 27 Seafood Processing & Other Equip 1 x Lock 30+ combi unit. Weight range 5g to 500 g. Twin air blast reject. With bin full, reject confirmation and light stack. Supermarket compliant. Lift out: TBC

Click on the link below to view more info/images and see current bid price 425f-9697-aee600f50b89