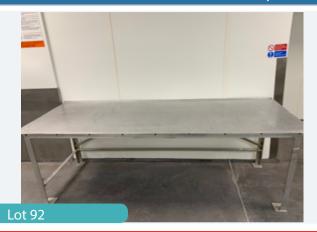

## AUCTION CATALOGUE 14 SEPT - Prepared by Food Machinery 2000 Ltd - Tel + 44 UK (0)1373 831 373

#### DOUBLE ALUMINIUM TABLE.

Lot 92

#### Seafood Processing & Other Equip

1 x Double aluminium table. Approx. dimensions: W 900 mm x L 2400 mm x H 800 mm. Fixed feet. Lift out: TBC

Click on the link below to view more info/images and see current bid price 7c5d-4d35-b668-aee600c8d29d