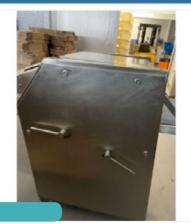

#### MULTIVAC C500 SWING LID VACUUM PACKER.

d Processing & Other Equip

1 x Multivac C500 swing lid vacuum packer (2006). On casters. Working. Approx. dimensions: W 1050 mm x L 1600 mm x H 1100 mm. Lift out: TBC