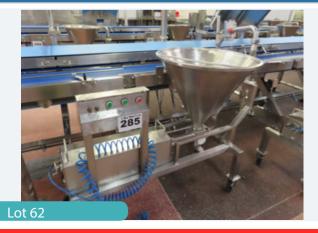

## **STECK DEPOSITOR** Lot 62 Seafood Processing & Other Equip

1 x Steck Depositor. With rise and fall head. Mobile. All s/s. Dims approx. 1.5 m x 700 mm x 1.1 m high. Lift out: TBC

Click on the link below to view more info/images and see current bid price 4986-9d39-aeec00946a1b