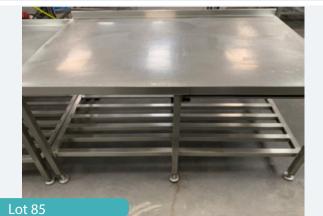

#### STAINLESS STEEL TABLE.

Lot 85

Seafood Processing & Other Equip

1 x S/S table. Approx. dimensions: W 1150 mm x L 1800 mm x H 850 mm. Adjustable feet. Lift out: TBC

Click on the link below to view more info/images and see current bid price 8b32-4a33-b51b-aee600c8d29d