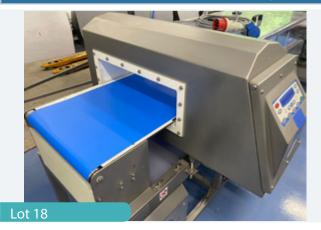

#### AUCTION CATALOGUE 14 SEPT - Prepared by Food Machinery 2000 Ltd - Tel + 44 UK (0)1373 831 373

| LOMA IQ3 METAL DETECTOR. |                                                                                                 |  |  |
|--------------------------|-------------------------------------------------------------------------------------------------|--|--|
| Lot 18                   | Seafood Processing & Other Equip                                                                |  |  |
|                          | ctor. Aperture size 440 mm x 140 mm high. Full su-<br>Guaranteed in working order.Lift out: TBC |  |  |

<u>Click on the link below to view more info/images and see current bid price</u> https://www.bidspotter.co.uk/en-gb/auction-catalogues/food-machinery-2000/catalogue-id-fo10102/lot-ccc943e7-8935-4656-b703-aef900b14fc4