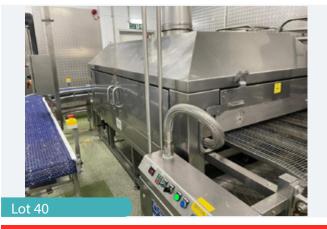

Lot 40

Seafood Processing & Other Equip

1 x Double D electric grilling machine. Total of 18 elements. Very efficient machine, the elements never go. Comes with spare elements and full electrical spares list and drive motor. Previously doing toasted sandwiches. Lift out: TBC