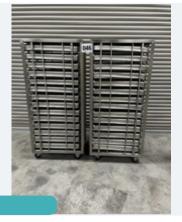

## 2 X UNITECH S/S RACKS C/W 14 GASTRO TRAYS P/RACK.

Lot 45

Seafood Processing & Other Equip

2 x Unitech s/s racks. Mobile. Holding 14 Gastro trays in each. Rack dims approx. 490 mm x 800 mm x 1.7 m high. Tray size internally approx. 420 mm x 720 mm x 85 mm deep. Lift out: TBC

Click on the link below to view more info/images and see current bid price http://www.bidspotter.co.uk/en-gb/auction-catalogues/food-machinery-2000/catalogue-id-fo10102/lot-2afd168bd231-4fc0-adac-aee6010ce8b7

Lot 45