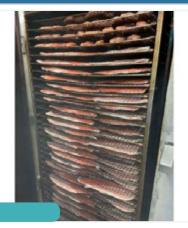

## MEDI FOOD 4-RACK KILN WITH SMOKER.

Lot 11

Seafood Processing & Other Equip

1 x Medi Food 4-Rack Kiln with pass through doors including smoke producer  $\tilde{n}$  capable of smoking 1,100 sides of salmon at a time and 4 x Kiln Racks. Lift out: BTR

Click on the link below to view more info/images and see current bid price https://www.bidspotter.co.uk/en-gb/auction-catalogues/food-machinery-2000/catalogue-id-fo10102/lot-3a2b192a-71/a-88a-afen0h72a/8

Lot 11