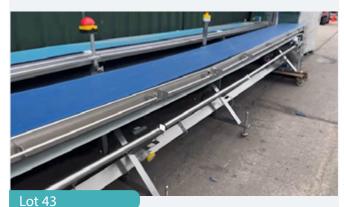

#### SYSPAL 8.5 M LONG CONVEYOR.

| Lot 43 | Seafood Processing & Other Equip |
|--------|----------------------------------|
|        |                                  |

1 x Syspal 8.5 m long conveyor. 400 mm wide belt. Variable speed. Quick release belt. Air and plug sockets underneath. Lift out: TBC

Click on the link below to view more info/images and see current bid price

4dd9-9013-aee601050d8b