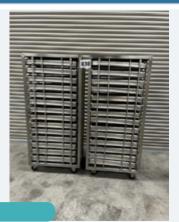

#### 2 X UNITECH S/S RACKS C/W 14 GASTRO TRAYS P/RACK.

#### Lot 20a

Seafood Processing & Other Equip

2 x Unitech s/s racks. Mobile. Holding 14 Gastro trays in each. Rack dims approx. 490 mm x 800 mm x 1.7 m high. Tray size internally approx. 420 mm x 720 mm x 85 mm deep. Lift out: TBC

Lot 20a

Click on the link below to view more info/images and see current bid price http://www.bidspotter.co.uk/en-gb/auction-catalogues/food-machinery-2000/catalogue-id-fo10102/lot-a34bc696-4a7a-4811-a88e-aee600c8d29d