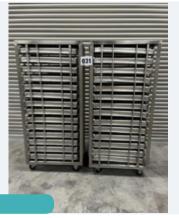

## 2 X UNITECH S/S RACKS C/W 14 GASTRO TRAYS P/RACK.

Lot 21 Seafood Processing & Other Equip 2 x Unitech s/s racks. Mobile. Holding 14 Gastro trays in each. Rack dims approx. 490 mm x 800 mm x 1.7 m high. Tray size internally approx. 420 mm x 720 mm x 85 mm deep. Lift out: TBC

Click on the link below to view more info/images and see current bid price http://www.bidspotter.co.uk/en-gb/auction-catalogues/food-machinery-2000/catalogue-id-fo10102/lot-646ec7d7ed26-474e-9e98-aee600c8d29d

#### Lot 21