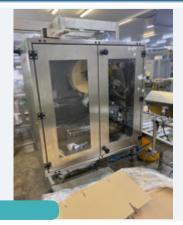

#### MODERN PACK SEPAMATIC SEPA410.

Lot 5

Seafood Processing & Other Equip

1 x Modern pack Sepamatic Sepa410. Working order. Adjustable feet. Approx. dimensions: W 1000 mm x L 1200 mm x H 1550 mm. Lift out: TBC

Click on the link below to view more info/images and see current bid price 44d5-a136-aee600c8d29d