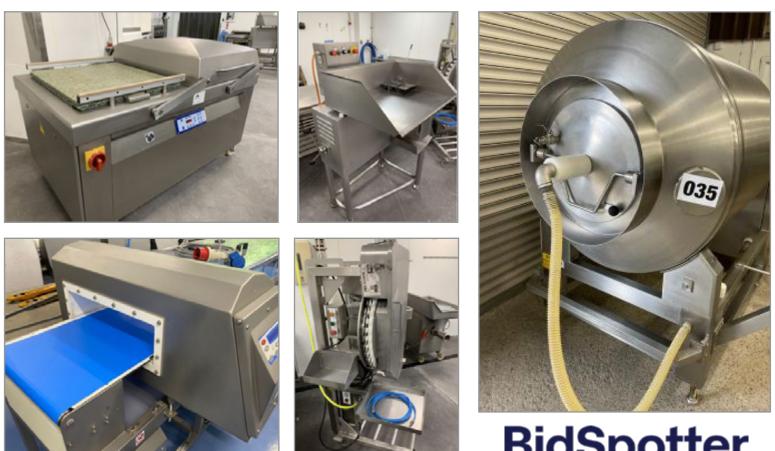

#### MULTIVAC C500 SWING LID VACUUM PACKER.

d Processing & Other Equip

1 x Multivac C500 swing lid vacuum packer (2006). On casters. Working. Approx. dimensions: W 1050 mm x L 1600 mm x H 1100 mm. Lift out: TBC

## AUCTION CATALOGUE 14 SEPT - Prepared by Food Machinery 2000 Ltd - Tel + 44 UK (0)1373 831 373

| BUTCHER BOY A42H MINCER. |                                                                                    |  |  |  |
|--------------------------|------------------------------------------------------------------------------------|--|--|--|
| Lot 2                    | Seafood Processing & Other Equip                                                   |  |  |  |
| •                        | ncer. On casters. Working order. Approx. dimensions:<br>x H 1200 mm. Lift out: TBC |  |  |  |

#### BUTCHER BOY A42H MINCER.

Lot 3

Seafood Processing & Other Equip

1 x Butcher Boy A42H mincer (2004). On casters. Working order. Approx. dimensions: W 700 mm x L 1200 mm x H 1200 mm. Lift out: TBC

Click on the link below to view more info/images and see current bid price http://www.bidspotter.cc 4f82-9f3f-aee600c8d29d

#### AUCTION CATALOGUE 14 SEPT - Prepared by Food Machinery 2000 Ltd - Tel + 44 UK (0)1373 831 373

| LOMA IQ3 METAL DETECTOR. |                                                                                                 |  |  |
|--------------------------|-------------------------------------------------------------------------------------------------|--|--|
| Lot 18                   | Seafood Processing & Other Equip                                                                |  |  |
|                          | ctor. Aperture size 440 mm x 140 mm high. Full su-<br>Guaranteed in working order.Lift out: TBC |  |  |

#### LOCK METAL DETECTOR/CHECKWEIGHER COMBI UNIT.

Lot 27 Seafood Processing & Other Equip 1 x Lock 30+ combi unit. Weight range 5g to 500 g. Twin air blast reject. With bin full, reject confirmation and light stack. Supermarket compliant. Lift out: TBC

1 x Lock metal detector/checkweigher combi unit. Metal detector aperture size approx. 260 mm x 100 mm. Platform size 300 mm wide. 120 mm wide belt. Overall length of combi is 1.6 m. Twin reject. Air blast. Supermarket compliant, reject confirmation, bin full etc.Lift out: TBC