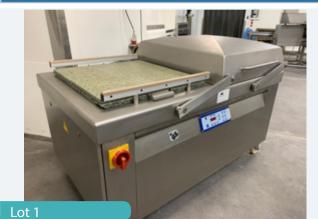

#### MULTIVAC C500 SWING LID VACUUM PACKER.

d Processing & Other Equip

1 x Multivac C500 swing lid vacuum packer (2006). On casters. Working. Approx. dimensions: W 1050 mm x L 1600 mm x H 1100 mm. Lift out: TBC