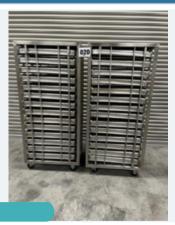

## 2 X UNITECH S/S RACKS C/W 14 GASTRO TRAYS P/RACK.

Lot 21 Seafood Processing & Other Equip 2 x Unitech s/s racks. Mobile. Holding 14 Gastro trays in each. Rack dims approx. 490 mm x 800 mm x 1.7 m high. Tray size internally approx. 420 mm x 720 mm x 85 mm deep. Lift out: TBC

Click on the link below to view more info/images and see current bid price http://www.bidspotter.co.uk/en-gb/auction-catalogues/food-machinery-2000/catalogue-id-fo10102/lot-646ec7d7ed26-474e-9e98-aee600c8d29d

#### Lot 21