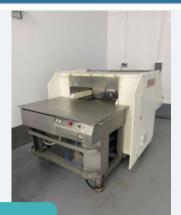

#### MULTIVAC C500 SWING LID VACUUM PACKER.

d Processing & Other Equip

1 x Multivac C500 swing lid vacuum packer (2006). On casters. Working. Approx. dimensions: W 1050 mm x L 1600 mm x H 1100 mm. Lift out: TBC