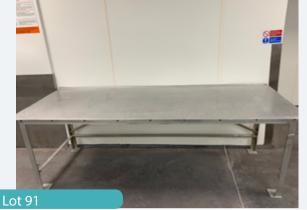

## AUCTION CATALOGUE 14 SEPT - Prepared by Food Machinery 2000 Ltd - Tel + 44 UK (0)1373 831 373

## DOUBLE ALUMINIUM TABLE. Lot 91 Seafood Processing & Other Equip

1 x Double aluminium table. Approx.dimensions: W 900 mm x L 2400 mm x H 800 mm. Fixed feet. Lift out: TBC

Click on the link below to view more info/images and see current bid price 797d-4e9e-9cc8-aee600c8d29d