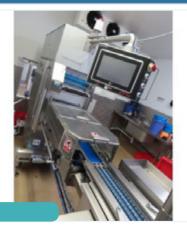

#### MULTIVAC C500 SWING LID VACUUM PACKER.

d Processing & Other Equip

1 x Multivac C500 swing lid vacuum packer (2006). On casters. Working. Approx. dimensions: W 1050 mm x L 1600 mm x H 1100 mm. Lift out: TBC