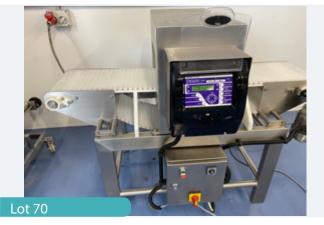

## AUCTION CATALOGUE 14 SEPT - Prepared by Food Machinery 2000 Ltd - Tel + 44 UK (0)1373 831 373

| FORTRESS METAL DETECTOR.                                                     |                                                                                                                                |
|------------------------------------------------------------------------------|--------------------------------------------------------------------------------------------------------------------------------|
| Lot 70                                                                       | Seafood Processing & Other Equip                                                                                               |
| 1 x Fortress Metal Detector. Fully working. Aperture 350 x170. Lift out: TBC |                                                                                                                                |
|                                                                              |                                                                                                                                |
|                                                                              |                                                                                                                                |
|                                                                              |                                                                                                                                |
|                                                                              | view more info/images and see current bid price<br>tion-catalogues/food-machinery-2000/catalogue-id-fo10102/lot-fa67c4b8-94c8- |