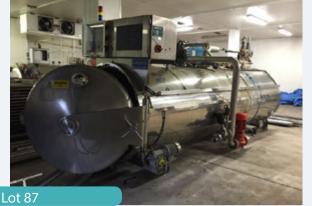

### AUCTION CATALOGUE 14 SEPT - Prepared by Food Machinery 2000 Ltd - Tel + 44 UK (0)1373 831 373

| 4-RACK LAGARDE RETORT.                                           |                                  |
|------------------------------------------------------------------|----------------------------------|
| Lot 87                                                           | Seafood Processing & Other Equip |
| 1 v 4 Darly Lawarda rate of Company with 0 trailing Lift out TDC |                                  |

1 x 4-Rack Lagarde retort. Comes with 8 trollies. Lift out: TBC

Click on the link below to view more info/images and see current bid price