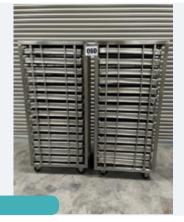

#### 2 X UNITECH S/S RACKS C/W 14 GASTRO TRAYS P/RACK.

#### Lot 23

#### Seafood Processing & Other Equip

2 x Unitech s/s racks. Mobile. Holding 14 Gastro trays in each. Rack dims approx. 490 mm x 800 mm x 1.7 m high. Tray size internally approx. 420 mm x 720 mm x 85 mm deep. Lift out: TBC