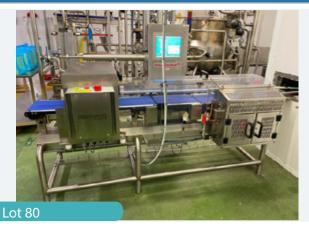

## AUCTION CATALOGUE 14 SEPT - Prepared by Food Machinery 2000 Ltd - Tel + 44 UK (0)1373 831 373

## FORTRESS METAL DETECTOR & CHECKWEIGHER

Lot 80

Seafood Processing & Other Equip

1 x Fortress Stealth Metal DetectorDS300S 2017. Checkweigher Metal Detector Combination System. Apperture 350 mm x 200 mm. Lift Out: TBC

Click on the link below to view more info/images and see current bid price http://www.bidspotter.co.uk/en-gb/auction-catalogues/food-machinery-2000/catalogue-id-fo10102/lot-b077613a-9c1a-4b73-a48a-aeec00ec6def