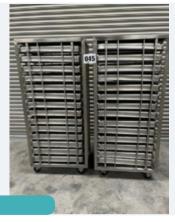

## 2 X UNITECH S/S RACKS C/W 14 GASTRO TRAYS P/RACK.

Lot 45

Seafood Processing & Other Equip

2 x Unitech s/s racks. Mobile. Holding 14 Gastro trays in each. Rack dims approx. 490 mm x 800 mm x 1.7 m high. Tray size internally approx. 420 mm x 720 mm x 85 mm deep. Lift out: TBC

Click on the link below to view more info/images and see current bid price http://www.bidspotter.co.uk/en-gb/auction-catalogues/food-machinery-2000/catalogue-id-fo10102/lot-2afd168bd231-4fc0-adac-aee6010ce8b7

Lot 45