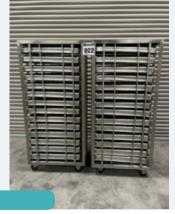

#### 2 X UNITECH S/S RACKS C/W 14 GASTRO TRAYS P/RACK.

#### Lot 23

#### Seafood Processing & Other Equip

2 x Unitech s/s racks. Mobile. Holding 14 Gastro trays in each. Rack dims approx. 490 mm x 800 mm x 1.7 m high. Tray size internally approx. 420 mm x 720 mm x 85 mm deep. Lift out: TBC

<u>Click on the link below to view more info/images and see current bid price</u> http://www.bidspotter.co.uk/en-gb/auction-catalogues/food-machinery-2000/catalogue-id-fo10102/lot-47c32b78-20c4 4dba-aee88-aee600c8d29d