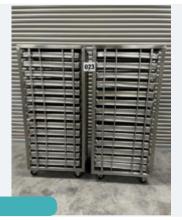

#### 2 X UNITECH S/S RACKS C/W 14 GASTRO TRAYS P/RACK.

Lot 24

Seafood Processing & Other Equip

2 x Unitech s/s racks. Mobile. Holding 14 Gastro trays in each. Rack dims approx. 490 mm x 800 mm x 1.7 m high. Tray size internally approx. 420 mm x 720 mm x 85 mm deep. Lift out: TBC

Click on the link below to view more info/images and see current bid price http://www.bidspotter.co.uk/en-gb/auction-catalogues/food-machinery-2000/catalogue-id-fo10102/lot-810b3ea6b35d-43c9-bf41-aee6010f997b

#### Lot 24