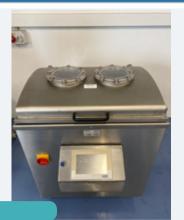

#### MULTIVAC C500 SWING LID VACUUM PACKER.

d Processing & Other Equip

1 x Multivac C500 swing lid vacuum packer (2006). On casters. Working. Approx. dimensions: W 1050 mm x L 1600 mm x H 1100 mm. Lift out: TBC