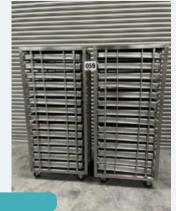

## 2 X UNITECH S/S RACKS C/W 14 GASTRO TRAYS P/RACK.

Lot 22

Seafood Processing & Other Equip

2 x Unitech s/s racks. Mobile. Holding 14 Gastro trays in each. Rack dims approx. 490 mm x 800 mm x 1.7 m high. Tray size internally approx. 420 mm x 720 mm x 85 mm deep. Lift out: TBC