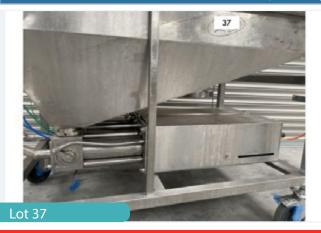

#### TWIN HEAD APPLE DEPOSITOR.

Lot 37

Seafood Processing & Other Equip

1 x Twin head apple depositor. Lift out: TBC

Click on the link below to view more info/images and see current bid price http://www.bidspotter.co.uk/en-gb/auction-catalogues/food-machinery-2000/catalogue-id-fo10102/lot-db67a67c-1198-4714-a50f-aee600fe84b2