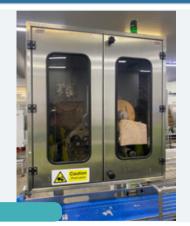

#### MULTIVAC C500 SWING LID VACUUM PACKER.

d Processing & Other Equip

1 x Multivac C500 swing lid vacuum packer (2006). On casters. Working. Approx. dimensions: W 1050 mm x L 1600 mm x H 1100 mm. Lift out: TBC