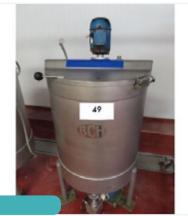

## AUCTION CATALOGUE 14 SEPT - Prepared by Food Machinery 2000 Ltd - Tel + 44 UK (0)1373 831 373

| BCH MIXING TANK. |                                                                                |
|------------------|--------------------------------------------------------------------------------|
| Lot 49           | Seafood Processing & Other Equip                                               |
| 5,               | gle skin. Diameter 700 mm x 800 mm deep. Overall<br>000 mm deep. Lift out: TBC |

<u>Click on the link below to view more info/images and see current bid price</u> http://www.bidspotter.co.uk/en-gb/auction-catalogues/food-machinery-2000/catalogue-id-fo10102/lot-a292f686-1c9c 43dd-81a2-aee6010d8fbf

#### Lot 49