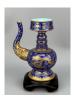

#### 15020: A Chinese copper Cloisonne enamel teapot, QianLong Pr.

EUR 1,200 - 1,800

Size:(H37CM D25CM) Shipping:(Within Europe & USA & China shipping by DHL or local post estimation: 95Euro. If won more than FIVE LOTs, the total Shipping Freight is no more than 500Euro. 3% Premium OFF if Pay within 7 days of hammering.) Condition reports and additional photographs are provided by request as a courtesy to our clients, as such any condition report is only an opinion and should not be treated as a statement of fact. All lots are sold 'As Is' and in accordance with the conditions of sale. All wood stand and coin is for photo assisting only, not belongs to the lot unless futhur specified.)