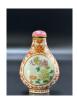

#### 15009: A Chinese nice teajar, KangXi Pr.

EUR 300 - 450

Size:(Height with cover 12CM, Jar Mouth D3.3CM) Shipping:(Within Europe & USA & China shipping by DHL or local post estimation: 95Euro. If won more than FIVE LOTs, the total Shipping Freight is no more than 500Euro. 3% Premium OFF if Pay within 7 days of hammering.) Condition reports and additional photographs are provided by request as a courtesy to our clients, as such any condition report is only an opinion and should not be treated as a statement of fact. All lots are sold 'As Is' and in accordance with the conditions of sale. All wood stand and coin is for photo assisting only, not belongs to the lot unless futhur specified.)