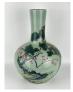

## 15104: A Chinese pale celadon ball-vase, Qing Dynastry Pr.

FUR 600 - 900

Size:(H45CM, Mouth D8CM) Shipping:(Within Europe & USA & China shipping by DHL or local post estimation: 165Euro. If won more than FIVE LOTs, the total Shipping Freight is no more than 500Euro. 3% Premium OFF if Pay within 7 days of hammering.) Condition reports and additional photographs are provided by request as a courtesy to our clients, as such any condition report is only an opinion and should not be treated as a statement of fact. All lots are sold 'As Is' and in accordance with the conditions of sale. All wood stand and coin is for photo assisting only, not belongs to the lot unless futhur specified.)