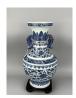

# 15065: A Chinese blue&white Jar, KangXi Pr.

EUR 600 - 900

Size:(H16.5CM, Mouth D20.5CM) Shipping:(Within Europe & USA & China shipping by DHL or local post estimation: 165Euro. If won more than FIVE LOTs, the total Shipping Freight is no more than 500Euro. 3% Premium OFF if Pay within 7 days of hammering.) Condition reports and additional photographs are provided by request as a courtesy to our clients, as such any condition report is only an opinion and should not be treated as a statement of fact. All lots are sold 'As Is' and in accordance with the conditions of sale. All wood stand and coin is for photo assisting only, not belongs to the lot unless futhur specified.)