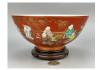

#### 15001: A Chinese cooper mounted cup, KangXi Pr.

EUR 400 - 600

Size:(H13.5CM, Mouth D10CM) Shipping:(Within Europe & USA & China shipping by DHL or local post estimation: 95Euro. If won more than FIVE LOTs, the total Shipping Freight is no more than 500Euro. 3% Premium OFF if Pay within 7 days of hammering.) Condition reports and additional photographs are provided by request as a courtesy to our clients, as such any condition report is only an opinion and should not be treated as a statement of fact. All lots are sold 'As Is' and in accordance with the conditions of sale. All wood stand and coin is for photo assisting only, not belongs to the lot unless futhur specified.