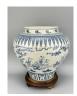

#### 15009: A Chinese nice teajar, KangXi Pr.

EUR 300 - 450

Size:(Height with cover 12CM, Jar Mouth D3.3CM) Shipping:(Within Europe & USA & China shipping by DHL or local post estimation: 95Euro. If won more than FIVE LOTs, the total Shipping Freight is no more than 500Euro. 3% Premium OFF if Pay within 7 days of hammering.) Condition reports and additional photographs are provided by request as a courtesy to our clients, as such any condition report is only an opinion and should not be treated as a statement of fact. All lots are sold 'As Is' and in accordance with the conditions of sale. All wood stand and coin is for photo assisting only, not belongs to the lot unless futhur specified.)