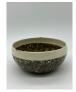

## 15056: A Chinese empire ground bowl, Qing Dynastry Pr.

FUR 400 - 600

Size:(Mouth D19.8CM, H8.5CM) Shipping:(Within Europe & USA & China shipping by DHL or local post estimation: 125Euro. If won more than FIVE LOTs, the total Shipping Freight is no more than 500Euro. 3% Premium OFF if Pay within 7 days of hammering.) Condition reports and additional photographs are provided by request as a courtesy to our clients, as such any condition report is only an opinion and should not be treated as a statement of fact. All lots are sold 'As Is' and in accordance with the conditions of sale. All wood stand and coin is for photo assisting only, not belongs to the lot unless futhur specified.)