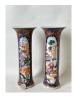

#### 15039: A Chinese copper Cloisonne enamel plaque, Qing Dynastry Pr.

EUR 600 - 900

Size:(H75CM L47CM W22CM) Shipping:(Within Europe & USA & China shipping by DHL or local post estimation: 150Euro. If won more than FIVE LOTs, the total Shipping Freight is no more than 500Euro. 3% Premium OFF if Pay within 7 days of hammering.) Condition reports and additional photographs are provided by request as a courtesy to our clients, as such any condition report is only an opinion and should not be treated as a statement of fact. All lots are sold 'As Is' and in accordance with the conditions of sale. All wood stand and coin is for photo assisting only, not belongs to the lot unless futhur specified.)

#### 15040: A Chinese copper Cloisonne enamel plaque, Qing Dynastry Pr.

EUR 600 - 900

Size:(H77CM L47CM W23CM) Shipping:(Within Europe & USA & China shipping by DHL or local post estimation: 150Euro. If won more than FIVE LOTs, the total Shipping Freight is no more than 500Euro. 3% Premium OFF if Pay within 7 days of hammering.) Condition reports and additional photographs are provided by request as a courtesy to our clients, as such any condition report is only an opinion and should not be treated as a statement of fact. All lots are sold 'As Is' and in accordance with the conditions of sale. All wood stand and coin is for photo assisting only, not belongs to the lot unless futhur specified.)