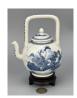

#### 15020: A Chinese copper Cloisonne enamel teapot, QianLong Pr.

EUR 1,200 - 1,800

Size:(H37CM D25CM) Shipping:(Within Europe & USA & China shipping by DHL or local post estimation: 95Euro. If won more than FIVE LOTs, the total Shipping Freight is no more than 500Euro. 3% Premium OFF if Pay within 7 days of hammering.) Condition reports and additional photographs are provided by request as a courtesy to our clients, as such any condition report is only an opinion and should not be treated as a statement of fact. All lots are sold 'As Is' and in accordance with the conditions of sale. All wood stand and coin is for photo assisting only, not belongs to the lot unless futhur specified.)