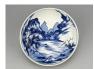

# 15060: A Chinese blue&white dish, Ming Dynastry Pr.

EUR 400 - 600

Size:(Mouth D18CM, H 5CM) Shipping:(Within Europe & USA & China shipping by DHL or local post estimation: 125Euro. If won more than FIVE LOTs, the total Shipping Freight is no more than 500Euro. 3% Premium OFF if Pay within 7 days of hammering.) Condition reports and additional photographs are provided by request as a courtesy to our clients, as such any condition report is only an opinion and should not be treated as a statement of fact. All lots are sold 'As Is' and in accordance with the conditions of sale. All wood stand and coin is for photo assisting only, not belongs to the lot unless futhur specified.)