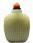

## 15008: A Chinese moon flask vase, Qing Dynastry Pr.

FUR 200 - 300

Size:(H31CM, D6.5CM) Shipping:(Within Europe & USA & China shipping by DHL or local post estimation: 95Euro. If won more than FIVE LOTs, the total Shipping Freight is no more than 500Euro. 3% Premium OFF if Pay within 7 days of hammering.) Condition reports and additional photographs are provided by request as a courtesy to our clients, as such any condition report is only an opinion and should not be treated as a statement of fact. All lots are sold 'As Is' and in accordance with the conditions of sale. All wood stand and coin is for photo assisting only, not belongs to the lot unless futhur specified.)