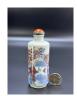

# 15006: A Chinese snuff bottle, Qing Dynastry Pr.

EUR 600 - 900

Size:(H6.8CM) Shipping:(Within Europe & USA & China shipping by DHL or local post estimation: 65Euro. If won more than FIVE LOTs, the total Shipping Freight is no more than 500Euro. 3% Premium OFF if Pay within 7 days of hammering.) Condition reports and additional photographs are provided by request as a courtesy to our clients, as such any condition report is only an opinion and should not be treated as a statement of fact. All lots are sold 'As Is' and in accordance with the conditions of sale. All wood stand and coin is for photo assisting only, not belongs to the lot unless futhur specified.)