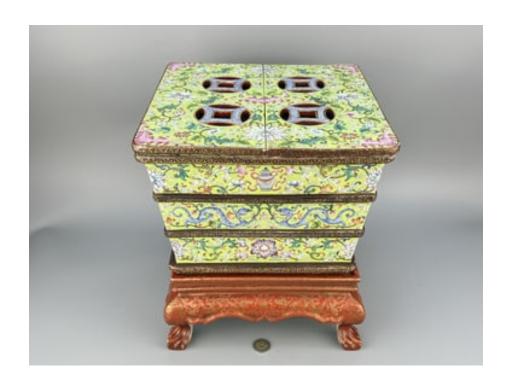

#### 15093: An extremly rare Chinese ice box, QianLong Pr.

EUR 1,200 - 1,800

Size:(Total Height34.5CM, Mouth 31\*30.5CM, Stand Height 15.5CM, Stand Table 25.5\*25.5CM.) Shipping:(Within Europe & USA & China shipping by DHL or local post estimation: 395Euro. If won more than FIVE LOTs, the total Shipping Freight is no more than 500Euro. 3% Premium OFF if Pay within 7 days of hammering.) Condition reports and additional photographs are provided by request as a courtesy to our clients, as such any condition report is only an opinion and should not be treated as a statement of fact. All lots are sold 'As Is' and in accordance with the conditions of sale. All wood stand and coin is for photo assisting only, not belongs to the lot unless futhur specified.)