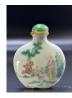

#### 15001: A Chinese cooper mounted cup, KangXi Pr.

EUR 400 - 600

Size:(H13.5CM, Mouth D10CM) Shipping:(Within Europe & USA & China shipping by DHL or local post estimation: 95Euro. If won more than FIVE LOTs, the total Shipping Freight is no more than 500Euro. 3% Premium OFF if Pay within 7 days of hammering.) Condition reports and additional photographs are provided by request as a courtesy to our clients, as such any condition report is only an opinion and should not be treated as a statement of fact. All lots are sold 'As Is' and in accordance with the conditions of sale. All wood stand and coin is for photo assisting only, not belongs to the lot unless futhur specified.