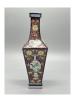

#### 15109: A Chinese rectange style blue vase, QianLong Pr.

EUR 300 - 450

Size:(H30CM, Mouth D9CM) Shipping:(Within Europe & USA & China shipping by DHL or local post estimation: 165Euro. If won more than FIVE LOTs, the total Shipping Freight is no more than 500Euro. 3% Premium OFF if Pay within 7 days of hammering.) Condition reports and additional photographs are provided by request as a courtesy to our clients, as such any condition report is only an opinion and should not be treated as a statement of fact. All lots are sold 'As Is' and in accordance with the conditions of sale. All wood stand and coin is for photo assisting only, not belongs to the lot unless futhur specified.)