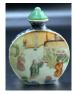

## 15014: A Chinese snuff bottle, Qing Dynastry Pr.

FUR 600 - 900

Size:(H6.7CM, W5.3CM) Shipping:(Within Europe & USA & China shipping by DHL or local post estimation: 65Euro. If won more than FIVE LOTs, the total Shipping Freight is no more than 500Euro. 3% Premium OFF if Pay within 7 days of hammering.) Condition reports and additional photographs are provided by request as a courtesy to our clients, as such any condition report is only an opinion and should not be treated as a statement of fact. All lots are sold 'As Is' and in accordance with the conditions of sale. All wood stand and coin is for photo assisting only, not belongs to the lot unless futhur specified.)