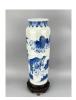

# 15048: A Chinese blue&white vase, KangXi Pr.

EUR 400 - 600

Size:(H17CM, Mouth D19CM) Shipping:(Within Europe & USA & China shipping by DHL or local post estimation: 150Euro. If won more than FIVE LOTs, the total Shipping Freight is no more than 500Euro. 3% Premium OFF if Pay within 7 days of hammering.) Condition reports and additional photographs are provided by request as a courtesy to our clients, as such any condition report is only an opinion and should not be treated as a statement of fact. All lots are sold 'As Is' and in accordance with the conditions of sale. All wood stand and coin is for photo assisting only, not belongs to the lot unless futhur specified.)