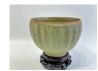

#### 15001: A Chinese cooper mounted cup, KangXi Pr.

EUR 400 - 600

Size:(H13.5CM, Mouth D10CM) Shipping:(Within Europe & USA & China shipping by DHL or local post estimation: 95Euro. If won more than FIVE LOTs, the total Shipping Freight is no more than 500Euro. 3% Premium OFF if Pay within 7 days of hammering.) Condition reports and additional photographs are provided by request as a courtesy to our clients, as such any condition report is only an opinion and should not be treated as a statement of fact. All lots are sold 'As Is' and in accordance with the conditions of sale. All wood stand and coin is for photo assisting only, not belongs to the lot unless futhur specified.