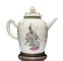

#### 15009: A Chinese nice teajar, KangXi Pr.

EUR 300 - 450

Size:(Height with cover 12CM, Jar Mouth D3.3CM) Shipping:(Within Europe & USA & China shipping by DHL or local post estimation: 95Euro. If won more than FIVE LOTs, the total Shipping Freight is no more than 500Euro. 3% Premium OFF if Pay within 7 days of hammering.) Condition reports and additional photographs are provided by request as a courtesy to our clients, as such any condition report is only an opinion and should not be treated as a statement of fact. All lots are sold 'As Is' and in accordance with the conditions of sale. All wood stand and coin is for photo assisting only, not belongs to the lot unless futhur specified.)