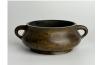

## 15016: A Chinese bronze censor, Ming Dynastry Pr.

EUR 300 - 450

Size:(H6.5CM D16CM) Shipping:(Within Europe & USA & China shipping by DHL or local post estimation: 95Euro. If won more than FIVE LOTs, the total Shipping Freight is no more than 500Euro. 3% Premium OFF if Pay within 7 days of hammering.) Condition reports and additional photographs are provided by request as a courtesy to our clients, as such any condition report is only an opinion and should not be treated as a statement of fact. All lots are sold 'As Is' and in accordance with the conditions of sale. All wood stand and coin is for photo assisting only, not belongs to the lot unless futhur specified.)