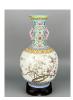

# 15048: A Chinese blue&white vase, KangXi Pr.

EUR 400 - 600

Size:(H17CM, Mouth D19CM) Shipping:(Within Europe & USA & China shipping by DHL or local post estimation: 150Euro. If won more than FIVE LOTs, the total Shipping Freight is no more than 500Euro. 3% Premium OFF if Pay within 7 days of hammering.) Condition reports and additional photographs are provided by request as a courtesy to our clients, as such any condition report is only an opinion and should not be treated as a statement of fact. All lots are sold 'As Is' and in accordance with the conditions of sale. All wood stand and coin is for photo assisting only, not belongs to the lot unless futhur specified.)