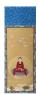

#### 15088: A very large heavyly gilt Chinese porcelain buddaha, QianLong Pr.

EUR 600 - 900

Size:(H40CM D31CM) Shipping:(Within Europe & USA & China shipping by DHL or local post estimation: 195Euro. If won more than FIVE LOTs, the total Shipping Freight is no more than 500Euro. 3% Premium OFF if Pay within 7 days of hammering.) Condition reports and additional photographs are provided by request as a courtesy to our clients, as such any condition report is only an opinion and should not be treated as a statement of fact. All lots are sold 'As Is' and in accordance with the conditions of sale. All wood stand and coin is for photo assisting only, not belongs to the lot unless futhur specified.)