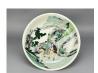

#### 15010: A large Chinese blue&white dish, QianLong Pr.

EUR 400 - 600

Size:(H6.2CM D35.2CM) Shipping:(Within Europe & USA & China shipping by DHL or local post estimation: 165Euro. If won more than FIVE LOTs, the total Shipping Freight is no more than 500Euro. 3% Premium OFF if Pay within 7 days of hammering.) Condition reports and additional photographs are provided by request as a courtesy to our clients, as such any condition report is only an opinion and should not be treated as a statement of fact. All lots are sold 'As Is' and in accordance with the conditions of sale. All wood stand and coin is for photo assisting only, not belongs to the lot unless futhur specified.)