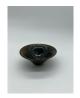

#### 15001: A Chinese cooper mounted cup, KangXi Pr.

EUR 400 - 600

Size:(H13.5CM, Mouth D10CM) Shipping:(Within Europe & USA & China shipping by DHL or local post estimation: 95Euro. If won more than FIVE LOTs, the total Shipping Freight is no more than 500Euro. 3% Premium OFF if Pay within 7 days of hammering.) Condition reports and additional photographs are provided by request as a courtesy to our clients, as such any condition report is only an opinion and should not be treated as a statement of fact. All lots are sold 'As Is' and in accordance with the conditions of sale. All wood stand and coin is for photo assisting only, not belongs to the lot unless futhur specified.