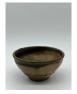

## 15031: A Chinese nice story tell cup, Qing Dynastry Pr.

EUR 200 - 300

Size:(H8CM, Mouth D9CM) Shipping:(Within Europe & USA & China shipping by DHL or local post estimation: 95Euro. If won more than FIVE LOTs, the total Shipping Freight is no more than 500Euro. 3% Premium OFF if Pay within 7 days of hammering.) Condition reports and additional photographs are provided by request as a courtesy to our clients, as such any condition report is only an opinion and should not be treated as a statement of fact. All lots are sold 'As Is' and in accordance with the conditions of sale. All wood stand and coin is for photo assisting only, not belongs to the lot unless futhur specified.)