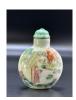

## 15007: A Chinese snuff bottle, Qing Dynastry Pr.

EUR 400 - 600

Size:(H9.2CM) Shipping:(Within Europe & USA & China shipping by DHL or local post estimation: 65Euro. If won more than FIVE LOTs, the total Shipping Freight is no more than 500Euro. 3% Premium OFF if Pay within 7 days of hammering.) Condition reports and additional photographs are provided by request as a courtesy to our clients, as such any condition report is only an opinion and should not be treated as a statement of fact. All lots are sold 'As Is' and in accordance with the conditions of sale. All wood stand and coin is for photo assisting only, not belongs to the lot unless futhur specified.)