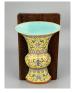

## 15008: A Chinese moon flask vase, Qing Dynastry Pr.

FUR 200 - 300

Size:(H31CM, D6.5CM) Shipping:(Within Europe & USA & China shipping by DHL or local post estimation: 95Euro. If won more than FIVE LOTs, the total Shipping Freight is no more than 500Euro. 3% Premium OFF if Pay within 7 days of hammering.) Condition reports and additional photographs are provided by request as a courtesy to our clients, as such any condition report is only an opinion and should not be treated as a statement of fact. All lots are sold 'As Is' and in accordance with the conditions of sale. All wood stand and coin is for photo assisting only, not belongs to the lot unless futhur specified.)