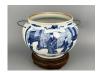

# 15024: A Chinese Blue&white censor, Ming Dynastry Pr.

EUR 400 - 600

Size:(Mouth D13.8CM, H9.5CM) Shipping:(Within Europe & USA & China shipping by DHL or local post estimation: 95Euro. If won more than FIVE LOTs, the total Shipping Freight is no more than 500Euro. 3% Premium OFF if Pay within 7 days of hammering.) Condition reports and additional photographs are provided by request as a courtesy to our clients, as such any condition report is only an opinion and should not be treated as a statement of fact. All lots are sold 'As Is' and in accordance with the conditions of sale. All wood stand and coin is for photo assisting only, not belongs to the lot unless futhur specified.)