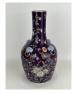

# 15042: A Chinese Famille Rose vase, acquired in 1970's.

EUR 400 - 600

Size:(Height 60CM, Mouth D18CM) Shipping:(Within Europe & USA & China shipping by DHL or local post estimation: 185Euro. If won more than FIVE LOTs, the total Shipping Freight is no more than 500Euro. 3% Premium OFF if Pay within 7 days of hammering.) Condition reports and additional photographs are provided by request as a courtesy to our clients, as such any condition report is only an opinion and should not be treated as a statement of fact. All lots are sold 'As Is' and in accordance with the conditions of sale. All wood stand and coin is for photo assisting only, not belongs to the lot unless futhur specified.)