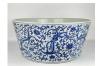

#### 15046: An extremely rare large eggshell Chinese bowl, acuqired in 1970's. Please be kindly noted, if won

EUR 300 - 450

Size:(Mouth D24CM, H9.5CM) Shipping:(Within Europe & USA & China shipping by DHL or local post estimation: 185Euro. If won more than FIVE LOTs, the total Shipping Freight is no more than 500Euro. 3% Premium OFF if Pay within 7 days of hammering.) Condition reports and additional photographs are provided by request as a courtesy to our clients, as such any condition report is only an opinion and should not be treated as a statement of fact. All lots are sold 'As Is' and in accordance with the conditions of sale. All wood stand and coin is for photo assisting only, not belongs to the lot unless futhur specified.)