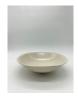

## 15068: A large Chinese Famille Rose dish, Qing Dynastry Pr.

FUR 300 - 450

Size:(H6.5CM D37.5CM) Shipping:(Within Europe & USA & China shipping by DHL or local post estimation: 125Euro. If won more than FIVE LOTs, the total Shipping Freight is no more than 500Euro. 3% Premium OFF if Pay within 7 days of hammering.) Condition reports and additional photographs are provided by request as a courtesy to our clients, as such any condition report is only an opinion and should not be treated as a statement of fact. All lots are sold 'As Is' and in accordance with the conditions of sale. All wood stand and coin is for photo assisting only, not belongs to the lot unless futhur specified.)