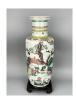

# 15065: A Chinese blue&white Jar, KangXi Pr.

EUR 600 - 900

Size:(H16.5CM, Mouth D20.5CM) Shipping:(Within Europe & USA & China shipping by DHL or local post estimation: 165Euro. If won more than FIVE LOTs, the total Shipping Freight is no more than 500Euro. 3% Premium OFF if Pay within 7 days of hammering.) Condition reports and additional photographs are provided by request as a courtesy to our clients, as such any condition report is only an opinion and should not be treated as a statement of fact. All lots are sold 'As Is' and in accordance with the conditions of sale. All wood stand and coin is for photo assisting only, not belongs to the lot unless futhur specified.)