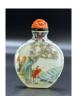

# 15006: A Chinese snuff bottle, Qing Dynastry Pr.

EUR 600 - 900

Size:(H6.8CM) Shipping:(Within Europe & USA & China shipping by DHL or local post estimation: 65Euro. If won more than FIVE LOTs, the total Shipping Freight is no more than 500Euro. 3% Premium OFF if Pay within 7 days of hammering.) Condition reports and additional photographs are provided by request as a courtesy to our clients, as such any condition report is only an opinion and should not be treated as a statement of fact. All lots are sold 'As Is' and in accordance with the conditions of sale. All wood stand and coin is for photo assisting only, not belongs to the lot unless futhur specified.)