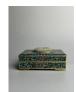

#### 15093: An extremly rare Chinese ice box, QianLong Pr.

EUR 1,200 - 1,800

Size:(Total Height34.5CM, Mouth 31\*30.5CM, Stand Height 15.5CM, Stand Table 25.5\*25.5CM.) Shipping:(Within Europe & USA & China shipping by DHL or local post estimation: 395Euro. If won more than FIVE LOTs, the total Shipping Freight is no more than 500Euro. 3% Premium OFF if Pay within 7 days of hammering.) Condition reports and additional photographs are provided by request as a courtesy to our clients, as such any condition report is only an opinion and should not be treated as a statement of fact. All lots are sold 'As Is' and in accordance with the conditions of sale. All wood stand and coin is for photo assisting only, not belongs to the lot unless futhur specified.)