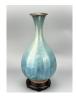

#### 15064: A Chinese flambe vase, KangXi Pr.

EUR 200 - 300

Size:(H37.5CM, Mouth D9.3CM) Shipping:(Within Europe & USA & China shipping by DHL or local post estimation: 125Euro. If won more than FIVE LOTs, the total Shipping Freight is no more than 500Euro. 3% Premium OFF if Pay within 7 days of hammering.) Condition reports and additional photographs are provided by request as a courtesy to our clients, as such any condition report is only an opinion and should not be treated as a statement of fact. All lots are sold 'As Is' and in accordance with the conditions of sale. All wood stand and coin is for photo assisting only, not belongs to the lot unless futhur specified.)