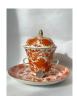

# 15035: A Chinese Famille Rose tea cup with saucer, Qing Dynastry Pr.

EUR 400 - 600

Size:(Saucer D16CM, H14CM, CUP mouth D8.6CM) Shipping:(Within Europe & USA & China shipping by DHL or local post estimation: 95Euro. If won more than FIVE LOTs, the total Shipping Freight is no more than 500Euro. 3% Premium OFF if Pay within 7 days of hammering.) Condition reports and additional photographs are provided by request as a courtesy to our clients, as such any condition report is only an opinion and should not be treated as a statement of fact. All lots are sold 'As Is' and in accordance with the conditions of sale. All wood stand and coin is for photo assisting only, not belongs to the lot unless futhur specified.)