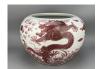

# 15024: A Chinese Blue&white censor, Ming Dynastry Pr.

EUR 400 - 600

Size:(Mouth D13.8CM, H9.5CM) Shipping:(Within Europe & USA & China shipping by DHL or local post estimation: 95Euro. If won more than FIVE LOTs, the total Shipping Freight is no more than 500Euro. 3% Premium OFF if Pay within 7 days of hammering.) Condition reports and additional photographs are provided by request as a courtesy to our clients, as such any condition report is only an opinion and should not be treated as a statement of fact. All lots are sold 'As Is' and in accordance with the conditions of sale. All wood stand and coin is for photo assisting only, not belongs to the lot unless futhur specified.)