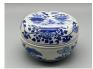

## 15080: A Chinese candy holder box, Qing Dynastry Pr.

FUR 400 - 600

Size:(Mouth D21CM, H11CM) Shipping:(Within Europe & USA & China shipping by DHL or local post estimation: 95Euro. If won more than FIVE LOTs, the total Shipping Freight is no more than 500Euro. 3% Premium OFF if Pay within 7 days of hammering.) Condition reports and additional photographs are provided by request as a courtesy to our clients, as such any condition report is only an opinion and should not be treated as a statement of fact. All lots are sold 'As Is' and in accordance with the conditions of sale. All wood stand and coin is for photo assisting only, not belongs to the lot unless futhur specified.)