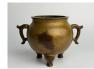

# 15017: A Chinese bronze censor, Ming Dynastry Pr.

EUR 300 - 450

Size:(H11CM MD18.5CM) Shipping:(Within Europe & USA & China shipping by DHL or local post estimation: 95Euro. If won more than FIVE LOTs, the total Shipping Freight is no more than 500Euro. 3% Premium OFF if Pay within 7 days of hammering.) Condition reports and additional photographs are provided by request as a courtesy to our clients, as such any condition report is only an opinion and should not be treated as a statement of fact. All lots are sold 'As Is' and in accordance with the conditions of sale. All wood stand and coin is for photo assisting only, not belongs to the lot unless futhur specified.)