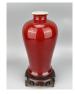

#### 15064: A Chinese flambe vase, KangXi Pr.

EUR 200 - 300

Size:(H37.5CM, Mouth D9.3CM) Shipping:(Within Europe & USA & China shipping by DHL or local post estimation: 125Euro. If won more than FIVE LOTs, the total Shipping Freight is no more than 500Euro. 3% Premium OFF if Pay within 7 days of hammering.) Condition reports and additional photographs are provided by request as a courtesy to our clients, as such any condition report is only an opinion and should not be treated as a statement of fact. All lots are sold 'As Is' and in accordance with the conditions of sale. All wood stand and coin is for photo assisting only, not belongs to the lot unless futhur specified.)