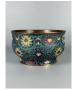

# 15018: A Chinese copper Cloisonne enamel jar, QianLong Pr.

EUR 400 - 600

Size:(H10CM D16CM) Shipping:(Within Europe & USA & China shipping by DHL or local post estimation: 95Euro. If won more than FIVE LOTs, the total Shipping Freight is no more than 500Euro. 3% Premium OFF if Pay within 7 days of hammering.) Condition reports and additional photographs are provided by request as a courtesy to our clients, as such any condition report is only an opinion and should not be treated as a statement of fact. All lots are sold 'As Is' and in accordance with the conditions of sale. All wood stand and coin is for photo assisting only, not belongs to the lot unless futhur specified.)