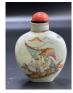

## 15014: A Chinese snuff bottle, Qing Dynastry Pr.

FUR 600 - 900

Size:(H6.7CM, W5.3CM) Shipping:(Within Europe & USA & China shipping by DHL or local post estimation: 65Euro. If won more than FIVE LOTs, the total Shipping Freight is no more than 500Euro. 3% Premium OFF if Pay within 7 days of hammering.) Condition reports and additional photographs are provided by request as a courtesy to our clients, as such any condition report is only an opinion and should not be treated as a statement of fact. All lots are sold 'As Is' and in accordance with the conditions of sale. All wood stand and coin is for photo assisting only, not belongs to the lot unless futhur specified.)