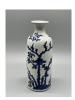

#### 15103: A Chinese blue&white vase, KangXi Pr.

EUR 600 - 900

Size:(H 29CM) Shipping:(Within Europe & USA & China shipping by DHL or local post estimation: 95Euro. If won more than FIVE LOTs, the total Shipping Freight is no more than 500Euro. 3% Premium OFF if Pay within 7 days of hammering.) Condition reports and additional photographs are provided by request as a courtesy to our clients, as such any condition report is only an opinion and should not be treated as a statement of fact. All lots are sold 'As Is' and in accordance with the conditions of sale. All wood stand and coin is for photo assisting only, not belongs to the lot unless futhur specified.)