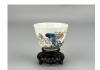

#### 15001: A Chinese cooper mounted cup, KangXi Pr.

EUR 400 - 600

Size:(H13.5CM, Mouth D10CM) Shipping:(Within Europe & USA & China shipping by DHL or local post estimation: 95Euro. If won more than FIVE LOTs, the total Shipping Freight is no more than 500Euro. 3% Premium OFF if Pay within 7 days of hammering.) Condition reports and additional photographs are provided by request as a courtesy to our clients, as such any condition report is only an opinion and should not be treated as a statement of fact. All lots are sold 'As Is' and in accordance with the conditions of sale. All wood stand and coin is for photo assisting only, not belongs to the lot unless futhur specified.