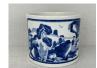

#### 15003: A pair of Chinese cooper mounted gu-type vases, QianLong Pr.

EUR 600 - 900

Size:(With stand H 26.2CM, Vase 22.2CM, Mouth D11.6CM) Shipping:(Within Europe & USA & China shipping by DHL or local post estimation: 95Euro. If won more than FIVE LOTs, the total Shipping Freight is no more than 500Euro. 3% Premium OFF if Pay within 7 days of hammering.) Condition reports and additional photographs are provided by request as a courtesy to our clients, as such any condition report is only an opinion and should not be treated as a statement of fact. All lots are sold 'As Is' and in accordance with the conditions of sale. All wood stand and coin is for photo assisting only, not belongs to the lot unless futhur specified.)