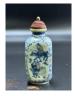

# 15006: A Chinese snuff bottle, Qing Dynastry Pr.

EUR 600 - 900

Size:(H6.8CM) Shipping:(Within Europe & USA & China shipping by DHL or local post estimation: 65Euro. If won more than FIVE LOTs, the total Shipping Freight is no more than 500Euro. 3% Premium OFF if Pay within 7 days of hammering.) Condition reports and additional photographs are provided by request as a courtesy to our clients, as such any condition report is only an opinion and should not be treated as a statement of fact. All lots are sold 'As Is' and in accordance with the conditions of sale. All wood stand and coin is for photo assisting only, not belongs to the lot unless futhur specified.)