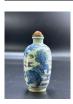

## 15007: A Chinese snuff bottle, Qing Dynastry Pr.

EUR 400 - 600

Size:(H9.2CM) Shipping:(Within Europe & USA & China shipping by DHL or local post estimation: 65Euro. If won more than FIVE LOTs, the total Shipping Freight is no more than 500Euro. 3% Premium OFF if Pay within 7 days of hammering.) Condition reports and additional photographs are provided by request as a courtesy to our clients, as such any condition report is only an opinion and should not be treated as a statement of fact. All lots are sold 'As Is' and in accordance with the conditions of sale. All wood stand and coin is for photo assisting only, not belongs to the lot unless futhur specified.)