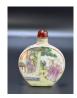

## 15014: A Chinese snuff bottle, Qing Dynastry Pr.

FUR 600 - 900

Size:(H6.7CM, W5.3CM) Shipping:(Within Europe & USA & China shipping by DHL or local post estimation: 65Euro. If won more than FIVE LOTs, the total Shipping Freight is no more than 500Euro. 3% Premium OFF if Pay within 7 days of hammering.) Condition reports and additional photographs are provided by request as a courtesy to our clients, as such any condition report is only an opinion and should not be treated as a statement of fact. All lots are sold 'As Is' and in accordance with the conditions of sale. All wood stand and coin is for photo assisting only, not belongs to the lot unless futhur specified.)