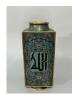

# 15006: A Chinese snuff bottle, Qing Dynastry Pr.

EUR 600 - 900

Size:(H6.8CM) Shipping:(Within Europe & USA & China shipping by DHL or local post estimation: 65Euro. If won more than FIVE LOTs, the total Shipping Freight is no more than 500Euro. 3% Premium OFF if Pay within 7 days of hammering.) Condition reports and additional photographs are provided by request as a courtesy to our clients, as such any condition report is only an opinion and should not be treated as a statement of fact. All lots are sold 'As Is' and in accordance with the conditions of sale. All wood stand and coin is for photo assisting only, not belongs to the lot unless futhur specified.)