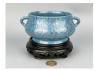

## 15098: A large Chinese Famille Rose censor, QianLong Pr.

FUR 400 - 600

Size:(Max Height 37CM, Max W37.5CM) Shipping:(Within Europe & USA & China shipping by DHL or local post estimation: 295Euro. If won more than FIVE LOTs, the total Shipping Freight is no more than 500Euro. 3% Premium OFF if Pay within 7 days of hammering.) Condition reports and additional photographs are provided by request as a courtesy to our clients, as such any condition report is only an opinion and should not be treated as a statement of fact. All lots are sold 'As Is' and in accordance with the conditions of sale. All wood stand and coin is for photo assisting only, not belongs to the lot unless futhur specified.)