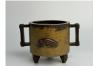

# 15017: A Chinese bronze censor, Ming Dynastry Pr.

EUR 300 - 450

Size:(H11CM MD18.5CM) Shipping:(Within Europe & USA & China shipping by DHL or local post estimation: 95Euro. If won more than FIVE LOTs, the total Shipping Freight is no more than 500Euro. 3% Premium OFF if Pay within 7 days of hammering.) Condition reports and additional photographs are provided by request as a courtesy to our clients, as such any condition report is only an opinion and should not be treated as a statement of fact. All lots are sold 'As Is' and in accordance with the conditions of sale. All wood stand and coin is for photo assisting only, not belongs to the lot unless futhur specified.)