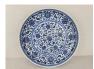

#### 15010: A large Chinese blue&white dish, QianLong Pr.

EUR 400 - 600

Size:(H6.2CM D35.2CM) Shipping:(Within Europe & USA & China shipping by DHL or local post estimation: 165Euro. If won more than FIVE LOTs, the total Shipping Freight is no more than 500Euro. 3% Premium OFF if Pay within 7 days of hammering.) Condition reports and additional photographs are provided by request as a courtesy to our clients, as such any condition report is only an opinion and should not be treated as a statement of fact. All lots are sold 'As Is' and in accordance with the conditions of sale. All wood stand and coin is for photo assisting only, not belongs to the lot unless futhur specified.)