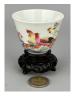

## 15026: A paif of Chinese rectangel style cups, YongZheng Pr.

FUR 400 - 600

Size:(Mouth W 8.3CM, Height 5.5CM) Shipping:(Within Europe & USA & China shipping by DHL or local post estimation: 95Euro. If won more than FIVE LOTs, the total Shipping Freight is no more than 500Euro. 3% Premium OFF if Pay within 7 days of hammering.) Condition reports and additional photographs are provided by request as a courtesy to our clients, as such any condition report is only an opinion and should not be treated as a statement of fact. All lots are sold 'As Is' and in accordance with the conditions of sale. All wood stand and coin is for photo assisting only, not belongs to the lot unless futhur specified.)