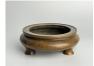

#### 15001: A Chinese cooper mounted cup, KangXi Pr.

EUR 400 - 600

Size:(H13.5CM, Mouth D10CM) Shipping:(Within Europe & USA & China shipping by DHL or local post estimation: 95Euro. If won more than FIVE LOTs, the total Shipping Freight is no more than 500Euro. 3% Premium OFF if Pay within 7 days of hammering.) Condition reports and additional photographs are provided by request as a courtesy to our clients, as such any condition report is only an opinion and should not be treated as a statement of fact. All lots are sold 'As Is' and in accordance with the conditions of sale. All wood stand and coin is for photo assisting only, not belongs to the lot unless futhur specified.