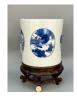

# 15114: A Chinese underglaze cooper red brush pot, KangXi Pr.

EUR 300 - 450

Size:(H13.8CM, Mouith D17CM) Shipping:(Within Europe & USA & China shipping by DHL or local post estimation: 95Euro. If won more than FIVE LOTs, the total Shipping Freight is no more than 500Euro. 3% Premium OFF if Pay within 7 days of hammering.) Condition reports and additional photographs are provided by request as a courtesy to our clients, as such any condition report is only an opinion and should not be treated as a statement of fact. All lots are sold 'As Is' and in accordance with the conditions of sale. All wood stand and coin is for photo assisting only, not belongs to the lot unless futhur specified.)