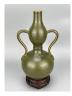

#### 15003: A pair of Chinese cooper mounted gu-type vases, QianLong Pr.

EUR 600 - 900

Size:(With stand H 26.2CM, Vase 22.2CM, Mouth D11.6CM) Shipping:(Within Europe & USA & China shipping by DHL or local post estimation: 95Euro. If won more than FIVE LOTs, the total Shipping Freight is no more than 500Euro. 3% Premium OFF if Pay within 7 days of hammering.) Condition reports and additional photographs are provided by request as a courtesy to our clients, as such any condition report is only an opinion and should not be treated as a statement of fact. All lots are sold 'As Is' and in accordance with the conditions of sale. All wood stand and coin is for photo assisting only, not belongs to the lot unless futhur specified.)