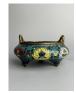

## 15016: A Chinese bronze censor, Ming Dynastry Pr.

EUR 300 - 450

Size:(H6.5CM D16CM) Shipping:(Within Europe & USA & China shipping by DHL or local post estimation: 95Euro. If won more than FIVE LOTs, the total Shipping Freight is no more than 500Euro. 3% Premium OFF if Pay within 7 days of hammering.) Condition reports and additional photographs are provided by request as a courtesy to our clients, as such any condition report is only an opinion and should not be treated as a statement of fact. All lots are sold 'As Is' and in accordance with the conditions of sale. All wood stand and coin is for photo assisting only, not belongs to the lot unless futhur specified.)

# 15017: A Chinese bronze censor, Ming Dynastry Pr.

EUR 300 - 450

Size:(H11CM MD18.5CM) Shipping:(Within Europe & USA & China shipping by DHL or local post estimation: 95Euro. If won more than FIVE LOTs, the total Shipping Freight is no more than 500Euro. 3% Premium OFF if Pay within 7 days of hammering.) Condition reports and additional photographs are provided by request as a courtesy to our clients, as such any condition report is only an opinion and should not be treated as a statement of fact. All lots are sold 'As Is' and in accordance with the conditions of sale. All wood stand and coin is for photo assisting only, not belongs to the lot unless futhur specified.)