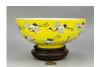

e. All wood stand and coin is for photo assisting only, not belongs to the lot unless futhur specified.)



# 15053: A Chinese Famille Rose dish, acquired in 1970's.

EUR 400 - 600

Size:(Mouth D33CM, H6CM) Shipping:(Within Europe & USA & China shipping by DHL or local post estimation: 125Euro. If won more than FIVE LOTs, the total Shipping Freight is no more than 500Euro. 3% Premium OFF if Pay within 7 days of hammering.) Condition reports and additional photographs are provided by request as a courtesy to our clients, as such any condition report is only an opinion and should not be treated as a statement of fact. All lots are sold 'As Is' and in accordance with the conditions of sale. All wood stand and coin is for photo assisting only, not belongs to the lot unless futhur specified.)



**15054: A Chinese** EUR 300 - 450

Size:(H7CM D18CM) Shipping:(Within Europe & USA & China shipping by DHL or local post estimation: 125Euro. If won more than FIVE LOTs, the total Shipping Freight is no more than 500Euro. 3% Premium OFF if Pay within 7 days of hammering.) Condition reports and additional photographs are provided by request as a courtesy to our clients, as such any condition report is only an opinion and should not be treated as a statement of fact. All lots are sold 'As Is' and in accordance with the conditions of sale. All wood stand and coin is for photo assisting only, not belongs to the lot unless futhur specified.)



#### 15055: A Chinese underglaze copper red bowl, KangXi Pr.

EUR 400 - 600

Size:(H9CM, Mouth D18.5CM) Shipping:(Within Europe & USA & China shippin