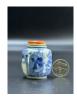

#### 15009: A Chinese nice teajar, KangXi Pr.

EUR 300 - 450

Size:(Height with cover 12CM, Jar Mouth D3.3CM) Shipping:(Within Europe & USA & China shipping by DHL or local post estimation: 95Euro. If won more than FIVE LOTs, the total Shipping Freight is no more than 500Euro. 3% Premium OFF if Pay within 7 days of hammering.) Condition reports and additional photographs are provided by request as a courtesy to our clients, as such any condition report is only an opinion and should not be treated as a statement of fact. All lots are sold 'As Is' and in accordance with the conditions of sale. All wood stand and coin is for photo assisting only, not belongs to the lot unless futhur specified.)