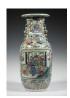

#### 15003: A pair of Chinese cooper mounted gu-type vases, QianLong Pr.

EUR 600 - 900

Size:(With stand H 26.2CM, Vase 22.2CM, Mouth D11.6CM) Shipping:(Within Europe & USA & China shipping by DHL or local post estimation: 95Euro. If won more than FIVE LOTs, the total Shipping Freight is no more than 500Euro. 3% Premium OFF if Pay within 7 days of hammering.) Condition reports and additional photographs are provided by request as a courtesy to our clients, as such any condition report is only an opinion and should not be treated as a statement of fact. All lots are sold 'As Is' and in accordance with the conditions of sale. All wood stand and coin is for photo assisting only, not belongs to the lot unless futhur specified.)