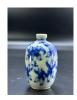

#### 15015: A Chinese in-carved stone sunff bottle, collection of Datuk Tan, Qing Dynastry Pr.

EUR 300 - 450

Size:(H7CM) Shipping:(Within Europe & USA & China shipping by DHL or local post estimation: 65Euro. If won more than FIVE LOTs, the total Shipping Freight is no more than 500Euro. 3% Premium OFF if Pay within 7 days of hammering.) Condition reports and additional photographs are provided by request as a courtesy to our clients, as such any condition report is only an opinion and should not be treated as a statement of fact. All lots are sold 'As Is' and in accordance with the conditions of sale. All wood stand and coin is for photo assisting only, not belongs to the lot unless futhur specified.)