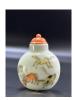

# 15006: A Chinese snuff bottle, Qing Dynastry Pr.

EUR 600 - 900

Size:(H6.8CM) Shipping:(Within Europe & USA & China shipping by DHL or local post estimation: 65Euro. If won more than FIVE LOTs, the total Shipping Freight is no more than 500Euro. 3% Premium OFF if Pay within 7 days of hammering.) Condition reports and additional photographs are provided by request as a courtesy to our clients, as such any condition report is only an opinion and should not be treated as a statement of fact. All lots are sold 'As Is' and in accordance with the conditions of sale. All wood stand and coin is for photo assisting only, not belongs to the lot unless futhur specified.)