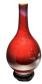

## 15002: A pair of Chinese table lamp, acquired in 1960's.

FUR 100 - 150

Size:(Tallest approx. 69CM) Shipping:(Within Europe & USA & China shipping by DHL or local post estimation: 95Euro. If won more than FIVE LOTs, the total Shipping Freight is no more than 500Euro. 3% Premium OFF if Pay within 7 days of hammering.) Condition reports and additional photographs are provided by request as a courtesy to our clients, as such any condition report is only an opinion and should not be treated as a statement of fact. All lots are sold 'As Is' and in accordance with the conditions of sale. All wood stand and coin is for photo assisting only, not belongs to the lot unless futhur specified.)