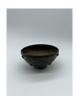

#### 15057: A Chinese brooded bowl, Qing Dynastry Pr.

EUR 400 - 600

Size:(Mouth D17.5CM, H8CM) Shipping:(Within Europe & USA & China shipping by DHL or local post estimation: 125Euro. If won more than FIVE LOTs, the total Shipping Freight is no more than 500Euro. 3% Premium OFF if Pay within 7 days of hammering.) Condition reports and additional photographs are provided by request as a courtesy to our clients, as such any condition report is only an opinion and should not be treated as a statement of fact. All lots are sold 'As Is' and in accordance with the conditions of sale. All wood stand and coin is for photo assisting only, not belongs to the lot unless futhur specified.)