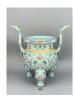

#### 15003: A pair of Chinese cooper mounted gu-type vases, QianLong Pr.

EUR 600 - 900

Size:(With stand H 26.2CM, Vase 22.2CM, Mouth D11.6CM) Shipping:(Within Europe & USA & China shipping by DHL or local post estimation: 95Euro. If won more than FIVE LOTs, the total Shipping Freight is no more than 500Euro. 3% Premium OFF if Pay within 7 days of hammering.) Condition reports and additional photographs are provided by request as a courtesy to our clients, as such any condition report is only an opinion and should not be treated as a statement of fact. All lots are sold 'As Is' and in accordance with the conditions of sale. All wood stand and coin is for photo assisting only, not belongs to the lot unless futhur specified.)