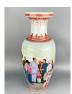

All wood stand and coin is for photo assisting only, not belongs to the lot unless futhur specified.)



# 15041: A Chinese Famille Rose dish, acquired in 1970's.

EUR 300 - 450

Size:(Mouth D27.2CM, H4CM) Shipping:(Within Europe & USA & China shipping by DHL or local post estimation: 125Euro. If won more than FIVE LOTs, the total Shipping Freight is no more than 500Euro. 3% Premium OFF if Pay within 7 days of hammering.) Condition reports and additional photographs are provided by request as a courtesy to our clients, as such any condition report is only an opinion and should not be treated as a statement of fact. All lots are sold 'As Is' and in accordance with the conditions of sale. All wood stand and coin is for photo assisting only, not belongs to the lot unless futhur specified.)



# 15042: A Chinese Famille Rose vase, acquired in 1970's.

EUR 400 - 600

Size:(Height 60CM, Mouth D18CM) Shipping:(Within Europe & USA & China shipping by DHL or local post estimation: 185Euro. If won more than FIVE LOTs, the total Shipping Freight is no more than 500Euro. 3% Premium OFF if Pay within 7 days of hammering.) Condition reports and additional photographs are provided by request as a courtesy to our clients, as such any condition report is only an opinion and should not be treated as a statement of fact. All lots are sold 'As Is' and in accordance with the conditions of sale. All wood stand and coin is for photo assisting only, not belongs to the lot unless futhur specified.)



## 15043: A Chinese Famille Rose dish, acquired in 1970's.

EUR 300 - 450

Size:(Mouth D27.2CM, H