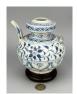

#### 15009: A Chinese nice teajar, KangXi Pr.

EUR 300 - 450

Size:(Height with cover 12CM, Jar Mouth D3.3CM) Shipping:(Within Europe & USA & China shipping by DHL or local post estimation: 95Euro. If won more than FIVE LOTs, the total Shipping Freight is no more than 500Euro. 3% Premium OFF if Pay within 7 days of hammering.) Condition reports and additional photographs are provided by request as a courtesy to our clients, as such any condition report is only an opinion and should not be treated as a statement of fact. All lots are sold 'As Is' and in accordance with the conditions of sale. All wood stand and coin is for photo assisting only, not belongs to the lot unless futhur specified.)