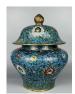

# 15018: A Chinese copper Cloisonne enamel jar, QianLong Pr.

EUR 400 - 600

Size:(H10CM D16CM) Shipping:(Within Europe & USA & China shipping by DHL or local post estimation: 95Euro. If won more than FIVE LOTs, the total Shipping Freight is no more than 500Euro. 3% Premium OFF if Pay within 7 days of hammering.) Condition reports and additional photographs are provided by request as a courtesy to our clients, as such any condition report is only an opinion and should not be treated as a statement of fact. All lots are sold 'As Is' and in accordance with the conditions of sale. All wood stand and coin is for photo assisting only, not belongs to the lot unless futhur specified.)