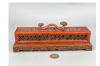

#### 15093: An extremly rare Chinese ice box, QianLong Pr.

EUR 1,200 - 1,800

Size:(Total Height34.5CM, Mouth 31\*30.5CM, Stand Height 15.5CM, Stand Table 25.5\*25.5CM.) Shipping:(Within Europe & USA & China shipping by DHL or local post estimation: 395Euro. If won more than FIVE LOTs, the total Shipping Freight is no more than 500Euro. 3% Premium OFF if Pay within 7 days of hammering.) Condition reports and additional photographs are provided by request as a courtesy to our clients, as such any condition report is only an opinion and should not be treated as a statement of fact. All lots are sold 'As Is' and in accordance with the conditions of sale. All wood stand and coin is for photo assisting only, not belongs to the lot unless futhur specified.)