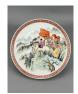

wood stand and coin is for photo assisting only, not belongs to the lot unless futhur specified.)



# 15042: A Chinese Famille Rose vase, acquired in 1970's.

EUR 400 - 600

Size:(Height 60CM, Mouth D18CM) Shipping:(Within Europe & USA & China shipping by DHL or local post estimation: 185Euro. If won more than FIVE LOTs, the total Shipping Freight is no more than 500Euro. 3% Premium OFF if Pay within 7 days of hammering.) Condition reports and additional photographs are provided by request as a courtesy to our clients, as such any condition report is only an opinion and should not be treated as a statement of fact. All lots are sold 'As Is' and in accordance with the conditions of sale. All wood stand and coin is for photo assisting only, not belongs to the lot unless futhur specified.)



## 15043: A Chinese Famille Rose dish, acquired in 1970's.

EUR 300 - 450

Size:(Mouth D27.2CM, H4CM) Shipping:(Within Europe & USA & China shipping by DHL or local post estimation: 125Euro. If won more than FIVE LOTs, the total Shipping Freight is no more than 500Euro. 3% Premium OFF if Pay within 7 days of hammering.) Condition reports and additional photographs are provided by request as a courtesy to our clients, as such any condition report is only an opinion and should not be treated as a statement of fact. All lots are sold 'As Is' and in accordance with the conditions of sale. All wood stand and coin is for photo assisting only, not belongs to the lot unless futhur specified.)



## 15044: A Chinese Famille Rose vase, acquired in 1970's.

FUR 400 - 600

Size:(Height 61.5CM, Mouth