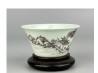

#### 15009: A Chinese nice teajar, KangXi Pr.

EUR 300 - 450

Size:(Height with cover 12CM, Jar Mouth D3.3CM) Shipping:(Within Europe & USA & China shipping by DHL or local post estimation: 95Euro. If won more than FIVE LOTs, the total Shipping Freight is no more than 500Euro. 3% Premium OFF if Pay within 7 days of hammering.) Condition reports and additional photographs are provided by request as a courtesy to our clients, as such any condition report is only an opinion and should not be treated as a statement of fact. All lots are sold 'As Is' and in accordance with the conditions of sale. All wood stand and coin is for photo assisting only, not belongs to the lot unless futhur specified.)