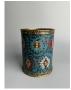

#### 15001: A Chinese cooper mounted cup, KangXi Pr.

EUR 400 - 600

Size:(H13.5CM, Mouth D10CM) Shipping:(Within Europe & USA & China shipping by DHL or local post estimation: 95Euro. If won more than FIVE LOTs, the total Shipping Freight is no more than 500Euro. 3% Premium OFF if Pay within 7 days of hammering.) Condition reports and additional photographs are provided by request as a courtesy to our clients, as such any condition report is only an opinion and should not be treated as a statement of fact. All lots are sold 'As Is' and in accordance with the conditions of sale. All wood stand and coin is for photo assisting only, not belongs to the lot unless futhur specified.