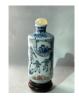

## 15007: A Chinese snuff bottle, Qing Dynastry Pr.

EUR 400 - 600

Size:(H9.2CM) Shipping:(Within Europe & USA & China shipping by DHL or local post estimation: 65Euro. If won more than FIVE LOTs, the total Shipping Freight is no more than 500Euro. 3% Premium OFF if Pay within 7 days of hammering.) Condition reports and additional photographs are provided by request as a courtesy to our clients, as such any condition report is only an opinion and should not be treated as a statement of fact. All lots are sold 'As Is' and in accordance with the conditions of sale. All wood stand and coin is for photo assisting only, not belongs to the lot unless futhur specified.)