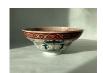

# 15047: A large Chinese bowl with unknown mark, Qing Dynastry Pr.

EUR 400 - 600

Size:(H8.5CM, Mouth D18.3CM) Shipping:(Within Europe & USA & China shipping by DHL or local post estimation: 125Euro. If won more than FIVE LOTs, the total Shipping Freight is no more than 500Euro. 3% Premium OFF if Pay within 7 days of hammering.) Condition reports and additional photographs are provided by request as a courtesy to our clients, as such any condition report is only an opinion and should not be treated as a statement of fact. All lots are sold 'As Is' and in accordance with the conditions of sale. All wood stand and coin is for photo assisting only, not belongs to the lot unless futhur specified.)