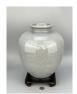

#### 15009: A Chinese nice teajar, KangXi Pr.

EUR 300 - 450

Size:(Height with cover 12CM, Jar Mouth D3.3CM) Shipping:(Within Europe & USA & China shipping by DHL or local post estimation: 95Euro. If won more than FIVE LOTs, the total Shipping Freight is no more than 500Euro. 3% Premium OFF if Pay within 7 days of hammering.) Condition reports and additional photographs are provided by request as a courtesy to our clients, as such any condition report is only an opinion and should not be treated as a statement of fact. All lots are sold 'As Is' and in accordance with the conditions of sale. All wood stand and coin is for photo assisting only, not belongs to the lot unless futhur specified.)