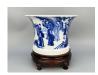

## 15050: A fine Chinese blue&white censor, YongZheng Pr.

EUR 1,200 - 1,800

Size:(H9.5CM, Mouth D14CM, Max Width21CM) Shipping:(Within Europe & USA & China shipping by DHL or local post estimation: 125Euro. If won more than FIVE LOTs, the total Shipping Freight is no more than 500Euro. 3% Premium OFF if Pay within 7 days of hammering.) Condition reports and additional photographs are provided by request as a courtesy to our clients, as such any condition report is only an opinion and should not be treated as a statement of fact. All lots are sold 'As Is' and in accordance with the conditions of sale. All wood stand and coin is for photo assisting only, not belongs to the lot unless futhur specified.)