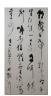

# 15005: A Chinese hand calligraphy, stamped.

EUR 400 - 600

Size:(136x68CM) Shipping:(Within Europe & USA & China shipping by DHL or local post estimation: 95Euro. If won more than FIVE LOTs, the total Shipping Freight is no more than 500Euro. 3% Premium OFF if Pay within 7 days of hammering.) Condition reports and additional photographs are provided by request as a courtesy to our clients, as such any condition report is only an opinion and should not be treated as a statement of fact. All lots are sold 'As Is' and in accordance with the conditions of sale. All wood stand and coin is for photo assisting only, not belongs to the lot unless futhur specified.)