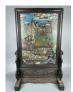

#### 15004: A Chinese hand painting, stamped.

EUR 400 - 600

Size:(180x96CM) Shipping:(Within Europe & USA & China shipping by DHL or local post estimation: 95Euro. If won more than FIVE LOTs, the total Shipping Freight is no more than 500Euro. 3% Premium OFF if Pay within 7 days of hammering.) Condition reports and additional photographs are provided by request as a courtesy to our clients, as such any condition report is only an opinion and should not be treated as a statement of fact. All lots are sold 'As Is' and in accordance with the conditions of sale. All wood stand and coin is for photo assisting only, not belongs to the lot unless futhur specified.)