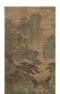

#### 15022: A Chinese hand painting, stamped.

EUR 600 - 900

Size:(220x80CM) Shipping:(Within Europe & USA & China shipping by DHL or local post estimation: 95Euro. If won more than FIVE LOTs, the total Shipping Freight is no more than 500Euro. 3% Premium OFF if Pay within 7 days of hammering.) Condition reports and additional photographs are provided by request as a courtesy to our clients, as such any condition report is only an opinion and should not be treated as a statement of fact. All lots are sold 'As Is' and in accordance with the conditions of sale. All wood stand and coin is for photo assisting only, not belongs to the lot unless futhur specified.)