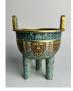

#### 15093: An extremly rare Chinese ice box, QianLong Pr.

EUR 1,200 - 1,800

Size:(Total Height34.5CM, Mouth 31\*30.5CM, Stand Height 15.5CM, Stand Table 25.5\*25.5CM.) Shipping:(Within Europe & USA & China shipping by DHL or local post estimation: 395Euro. If won more than FIVE LOTs, the total Shipping Freight is no more than 500Euro. 3% Premium OFF if Pay within 7 days of hammering.) Condition reports and additional photographs are provided by request as a courtesy to our clients, as such any condition report is only an opinion and should not be treated as a statement of fact. All lots are sold 'As Is' and in accordance with the conditions of sale. All wood stand and coin is for photo assisting only, not belongs to the lot unless futhur specified.)