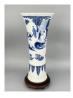

# 15060: A Chinese blue&white dish, Ming Dynastry Pr.

EUR 400 - 600

Size:(Mouth D18CM, H 5CM) Shipping:(Within Europe & USA & China shipping by DHL or local post estimation: 125Euro. If won more than FIVE LOTs, the total Shipping Freight is no more than 500Euro. 3% Premium OFF if Pay within 7 days of hammering.) Condition reports and additional photographs are provided by request as a courtesy to our clients, as such any condition report is only an opinion and should not be treated as a statement of fact. All lots are sold 'As Is' and in accordance with the conditions of sale. All wood stand and coin is for photo assisting only, not belongs to the lot unless futhur specified.)