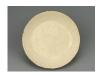

## 15076: A Chinese Famille Rose dish, QianLong Pr.

EUR 200 - 300

Size:(Mouth D21CM, H5CM) Shipping:(Within Europe & USA & China shipping by DHL or local post estimation: 95Euro. If won more than FIVE LOTs, the total Shipping Freight is no more than 500Euro. 3% Premium OFF if Pay within 7 days of hammering.) Condition reports and additional photographs are provided by request as a courtesy to our clients, as such any condition report is only an opinion and should not be treated as a statement of fact. All lots are sold 'As Is' and in accordance with the conditions of sale. All wood stand and coin is for photo assisting only, not belongs to the lot unless futhur specified.)