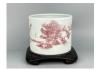

# 15114: A Chinese underglaze cooper red brush pot, KangXi Pr.

EUR 300 - 450

Size:(H13.8CM, Mouith D17CM) Shipping:(Within Europe & USA & China shipping by DHL or local post estimation: 95Euro. If won more than FIVE LOTs, the total Shipping Freight is no more than 500Euro. 3% Premium OFF if Pay within 7 days of hammering.) Condition reports and additional photographs are provided by request as a courtesy to our clients, as such any condition report is only an opinion and should not be treated as a statement of fact. All lots are sold 'As Is' and in accordance with the conditions of sale. All wood stand and coin is for photo assisting only, not belongs to the lot unless futhur specified.)