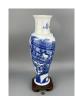

# 15060: A Chinese blue&white dish, Ming Dynastry Pr.

EUR 400 - 600

Size:(Mouth D18CM, H 5CM) Shipping:(Within Europe & USA & China shipping by DHL or local post estimation: 125Euro. If won more than FIVE LOTs, the total Shipping Freight is no more than 500Euro. 3% Premium OFF if Pay within 7 days of hammering.) Condition reports and additional photographs are provided by request as a courtesy to our clients, as such any condition report is only an opinion and should not be treated as a statement of fact. All lots are sold 'As Is' and in accordance with the conditions of sale. All wood stand and coin is for photo assisting only, not belongs to the lot unless futhur specified.)