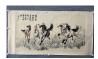

#### 15022: A Chinese hand painting, stamped.

EUR 600 - 900

Size:(220x80CM) Shipping:(Within Europe & USA & China shipping by DHL or local post estimation: 95Euro. If won more than FIVE LOTs, the total Shipping Freight is no more than 500Euro. 3% Premium OFF if Pay within 7 days of hammering.) Condition reports and additional photographs are provided by request as a courtesy to our clients, as such any condition report is only an opinion and should not be treated as a statement of fact. All lots are sold 'As Is' and in accordance with the conditions of sale. All wood stand and coin is for photo assisting only, not belongs to the lot unless futhur specified.)