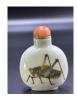

# 15006: A Chinese snuff bottle, Qing Dynastry Pr.

EUR 600 - 900

Size:(H6.8CM) Shipping:(Within Europe & USA & China shipping by DHL or local post estimation: 65Euro. If won more than FIVE LOTs, the total Shipping Freight is no more than 500Euro. 3% Premium OFF if Pay within 7 days of hammering.) Condition reports and additional photographs are provided by request as a courtesy to our clients, as such any condition report is only an opinion and should not be treated as a statement of fact. All lots are sold 'As Is' and in accordance with the conditions of sale. All wood stand and coin is for photo assisting only, not belongs to the lot unless futhur specified.)