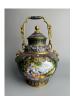

# 15018: A Chinese copper Cloisonne enamel jar, QianLong Pr.

EUR 400 - 600

Size:(H10CM D16CM) Shipping:(Within Europe & USA & China shipping by DHL or local post estimation: 95Euro. If won more than FIVE LOTs, the total Shipping Freight is no more than 500Euro. 3% Premium OFF if Pay within 7 days of hammering.) Condition reports and additional photographs are provided by request as a courtesy to our clients, as such any condition report is only an opinion and should not be treated as a statement of fact. All lots are sold 'As Is' and in accordance with the conditions of sale. All wood stand and coin is for photo assisting only, not belongs to the lot unless futhur specified.)