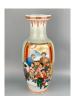

#### 15001: A Chinese cooper mounted cup, KangXi Pr.

EUR 400 - 600

Size:(H13.5CM, Mouth D10CM) Shipping:(Within Europe & USA & China shipping by DHL or local post estimation: 95Euro. If won more than FIVE LOTs, the total Shipping Freight is no more than 500Euro. 3% Premium OFF if Pay within 7 days of hammering.) Condition reports and additional photographs are provided by request as a courtesy to our clients, as such any condition report is only an opinion and should not be treated as a statement of fact. All lots are sold 'As Is' and in accordance with the conditions of sale. All wood stand and coin is for photo assisting only, not belongs to the lot unless futhur specified.