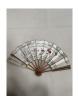

## 15038: A Chinese porcelain fan, Qing Dynastry Pr.

FUR 300 - 450

Size:(Max Height 43.5CM, Max Width 23CM) Shipping:(Within Europe & USA & China shipping by DHL or local post estimation: 150Euro. If won more than FIVE LOTs, the total Shipping Freight is no more than 500Euro. 3% Premium OFF if Pay within 7 days of hammering.) Condition reports and additional photographs are provided by request as a courtesy to our clients, as such any condition report is only an opinion and should not be treated as a statement of fact. All lots are sold 'As Is' and in accordance with the conditions of sale. All wood stand and coin is for photo assisting only, not belongs to the lot unless futhur specified.)