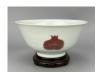

## 15049: A Chinese Famille Rose bowl, Qing Dynastry Pr.

EUR 300 - 450

Size:(H5CM, Mouth D11.5CM) Shipping:(Within Europe & USA & China shipping by DHL or local post estimation: 125Euro. If won more than FIVE LOTs, the total Shipping Freight is no more than 500Euro. 3% Premium OFF if Pay within 7 days of hammering.) Condition reports and additional photographs are provided by request as a courtesy to our clients, as such any condition report is only an opinion and should not be treated as a statement of fact. All lots are sold 'As Is' and in accordance with the conditions of sale. All wood stand and coin is for photo assisting only, not belongs to the lot unless futhur specified.)