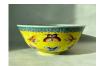

## 15049: A Chinese Famille Rose bowl, Qing Dynastry Pr.

EUR 300 - 450

Size:(H5CM, Mouth D11.5CM) Shipping:(Within Europe & USA & China shipping by DHL or local post estimation: 125Euro. If won more than FIVE LOTs, the total Shipping Freight is no more than 500Euro. 3% Premium OFF if Pay within 7 days of hammering.) Condition reports and additional photographs are provided by request as a courtesy to our clients, as such any condition report is only an opinion and should not be treated as a statement of fact. All lots are sold 'As Is' and in accordance with the conditions of sale. All wood stand and coin is for photo assisting only, not belongs to the lot unless futhur specified.)