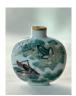

#### 15015: A Chinese in-carved stone sunff bottle, collection of Datuk Tan, Qing Dynastry Pr.

EUR 300 - 450

Size:(H7CM) Shipping:(Within Europe & USA & China shipping by DHL or local post estimation: 65Euro. If won more than FIVE LOTs, the total Shipping Freight is no more than 500Euro. 3% Premium OFF if Pay within 7 days of hammering.) Condition reports and additional photographs are provided by request as a courtesy to our clients, as such any condition report is only an opinion and should not be treated as a statement of fact. All lots are sold 'As Is' and in accordance with the conditions of sale. All wood stand and coin is for photo assisting only, not belongs to the lot unless futhur specified.)