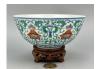

## 15049: A Chinese Famille Rose bowl, Qing Dynastry Pr.

EUR 300 - 450

Size:(H5CM, Mouth D11.5CM) Shipping:(Within Europe & USA & China shipping by DHL or local post estimation: 125Euro. If won more than FIVE LOTs, the total Shipping Freight is no more than 500Euro. 3% Premium OFF if Pay within 7 days of hammering.) Condition reports and additional photographs are provided by request as a courtesy to our clients, as such any condition report is only an opinion and should not be treated as a statement of fact. All lots are sold 'As Is' and in accordance with the conditions of sale. All wood stand and coin is for photo assisting only, not belongs to the lot unless futhur specified.)