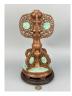

#### 15073: A Chinese rare hat-holder, QianLong Pr.

EUR 600 - 900

Size:(H29CM, Bottom D15CM) Shipping:(Within Europe & USA & China shipping by DHL or local post estimation: 165Euro. If won more than FIVE LOTs, the total Shipping Freight is no more than 500Euro. 3% Premium OFF if Pay within 7 days of hammering.) Condition reports and additional photographs are provided by request as a courtesy to our clients, as such any condition report is only an opinion and should not be treated as a statement of fact. All lots are sold 'As Is' and in accordance with the conditions of sale. All wood stand and coin is for photo assisting only, not belongs to the lot unless futhur specified.)