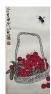

#### 15021: A Chinese hand painting, stamped.

EUR 300 - 450

Size:(131F41CM) Shipping:(Within Europe & USA & China shipping by DHL or local post estimation: 95Euro. If won more than FIVE LOTs, the total Shipping Freight is no more than 500Euro. 3% Premium OFF if Pay within 7 days of hammering.) Condition reports and additional photographs are provided by request as a courtesy to our clients, as such any condition report is only an opinion and should not be treated as a statement of fact. All lots are sold 'As Is' and in accordance with the conditions of sale. All wood stand and coin is for photo assisting only, not belongs to the lot unless futhur specified.)