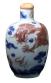

# 15006: A Chinese snuff bottle, Qing Dynastry Pr.

EUR 600 - 900

Size:(H6.8CM) Shipping:(Within Europe & USA & China shipping by DHL or local post estimation: 65Euro. If won more than FIVE LOTs, the total Shipping Freight is no more than 500Euro. 3% Premium OFF if Pay within 7 days of hammering.) Condition reports and additional photographs are provided by request as a courtesy to our clients, as such any condition report is only an opinion and should not be treated as a statement of fact. All lots are sold 'As Is' and in accordance with the conditions of sale. All wood stand and coin is for photo assisting only, not belongs to the lot unless futhur specified.)