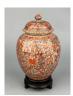

#### 15001: A Chinese cooper mounted cup, KangXi Pr.

EUR 400 - 600

Size:(H13.5CM, Mouth D10CM) Shipping:(Within Europe & USA & China shipping by DHL or local post estimation: 95Euro. If won more than FIVE LOTs, the total Shipping Freight is no more than 500Euro. 3% Premium OFF if Pay within 7 days of hammering.) Condition reports and additional photographs are provided by request as a courtesy to our clients, as such any condition report is only an opinion and should not be treated as a statement of fact. All lots are sold 'As Is' and in accordance with the conditions of sale. All wood stand and coin is for photo assisting only, not belongs to the lot unless futhur specified.