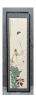

# 15005: A Chinese hand calligraphy, stamped.

EUR 400 - 600

Size:(136x68CM) Shipping:(Within Europe & USA & China shipping by DHL or local post estimation: 95Euro. If won more than FIVE LOTs, the total Shipping Freight is no more than 500Euro. 3% Premium OFF if Pay within 7 days of hammering.) Condition reports and additional photographs are provided by request as a courtesy to our clients, as such any condition report is only an opinion and should not be treated as a statement of fact. All lots are sold 'As Is' and in accordance with the conditions of sale. All wood stand and coin is for photo assisting only, not belongs to the lot unless futhur specified.)