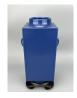

## 15002: A pair of Chinese table lamp, acquired in 1960's.

FUR 100 - 150

Size:(Tallest approx. 69CM) Shipping:(Within Europe & USA & China shipping by DHL or local post estimation: 95Euro. If won more than FIVE LOTs, the total Shipping Freight is no more than 500Euro. 3% Premium OFF if Pay within 7 days of hammering.) Condition reports and additional photographs are provided by request as a courtesy to our clients, as such any condition report is only an opinion and should not be treated as a statement of fact. All lots are sold 'As Is' and in accordance with the conditions of sale. All wood stand and coin is for photo assisting only, not belongs to the lot unless futhur specified.)