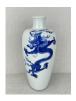

#### 15001: A Chinese cooper mounted cup, KangXi Pr.

EUR 400 - 600

Size:(H13.5CM, Mouth D10CM) Shipping:(Within Europe & USA & China shipping by DHL or local post estimation: 95Euro. If won more than FIVE LOTs, the total Shipping Freight is no more than 500Euro. 3% Premium OFF if Pay within 7 days of hammering.) Condition reports and additional photographs are provided by request as a courtesy to our clients, as such any condition report is only an opinion and should not be treated as a statement of fact. All lots are sold 'As Is' and in accordance with the conditions of sale. All wood stand and coin is for photo assisting only, not belongs to the lot unless futhur specified.