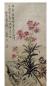

#### 15021: A Chinese hand painting, stamped.

EUR 300 - 450

Size:(131F41CM) Shipping:(Within Europe & USA & China shipping by DHL or local post estimation: 95Euro. If won more than FIVE LOTs, the total Shipping Freight is no more than 500Euro. 3% Premium OFF if Pay within 7 days of hammering.) Condition reports and additional photographs are provided by request as a courtesy to our clients, as such any condition report is only an opinion and should not be treated as a statement of fact. All lots are sold 'As Is' and in accordance with the conditions of sale. All wood stand and coin is for photo assisting only, not belongs to the lot unless futhur specified.)