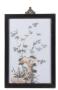

#### 15004: A Chinese hand painting, stamped.

EUR 400 - 600

Size:(180x96CM) Shipping:(Within Europe & USA & China shipping by DHL or local post estimation: 95Euro. If won more than FIVE LOTs, the total Shipping Freight is no more than 500Euro. 3% Premium OFF if Pay within 7 days of hammering.) Condition reports and additional photographs are provided by request as a courtesy to our clients, as such any condition report is only an opinion and should not be treated as a statement of fact. All lots are sold 'As Is' and in accordance with the conditions of sale. All wood stand and coin is for photo assisting only, not belongs to the lot unless futhur specified.)