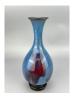

# 15101: A Chinese Famille Rose vase, Qing Dynastry Pr.

EUR 200 - 300

Size:(H47CM) Shipping:(Within Europe & USA & China shipping by DHL or local post estimation: 95Euro. If won more than FIVE LOTs, the total Shipping Freight is no more than 500Euro. 3% Premium OFF if Pay within 7 days of hammering.) Condition reports and additional photographs are provided by request as a courtesy to our clients, as such any condition report is only an opinion and should not be treated as a statement of fact. All lots are sold 'As Is' and in accordance with the conditions of sale. All wood stand and coin is for photo assisting only, not belongs to the lot unless futhur specified.)