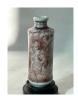

## 15007: A Chinese snuff bottle, Qing Dynastry Pr.

EUR 400 - 600

Size:(H9.2CM) Shipping:(Within Europe & USA & China shipping by DHL or local post estimation: 65Euro. If won more than FIVE LOTs, the total Shipping Freight is no more than 500Euro. 3% Premium OFF if Pay within 7 days of hammering.) Condition reports and additional photographs are provided by request as a courtesy to our clients, as such any condition report is only an opinion and should not be treated as a statement of fact. All lots are sold 'As Is' and in accordance with the conditions of sale. All wood stand and coin is for photo assisting only, not belongs to the lot unless futhur specified.)