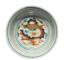

#### 15010: A large Chinese blue&white dish, QianLong Pr.

EUR 400 - 600

Size:(H6.2CM D35.2CM) Shipping:(Within Europe & USA & China shipping by DHL or local post estimation: 165Euro. If won more than FIVE LOTs, the total Shipping Freight is no more than 500Euro. 3% Premium OFF if Pay within 7 days of hammering.) Condition reports and additional photographs are provided by request as a courtesy to our clients, as such any condition report is only an opinion and should not be treated as a statement of fact. All lots are sold 'As Is' and in accordance with the conditions of sale. All wood stand and coin is for photo assisting only, not belongs to the lot unless futhur specified.)