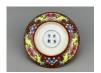

#### 15033: A rare Chinese teacup with lid, Qing Dynastry Pr.

EUR 400 - 600

Size:(Total Height8.5CM, Mouth D10.5CM) Shipping:(Within Europe & USA & China shipping by DHL or local post estimation: 135Euro. If won more than FIVE LOTs, the total Shipping Freight is no more than 500Euro. 3% Premium OFF if Pay within 7 days of hammering.) Condition reports and additional photographs are provided by request as a courtesy to our clients, as such any condition report is only an opinion and should not be treated as a statement of fact. All lots are sold 'As Is' and in accordance with the conditions of sale. All wood stand and coin is for photo assisting only, not belongs to the lot unless futhur specified.)