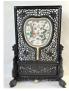

# 15036: A Chinese porcelain fan with wood support, Qing Dynastry Pr.

EUR 600 - 900

Size:(Total panel H50CM, W29CM, porcelain fan 27\*18CM) Shipping:(Within Europe & USA & China shipping by DHL or local post estimation: 150Euro. If won more than FIVE LOTs, the total Shipping Freight is no more than 500Euro. 3% Premium OFF if Pay within 7 days of hammering.) Condition reports and additional photographs are provided by request as a courtesy to our clients, as such any condition report is only an opinion and should not be treated as a statement of fact. All lots are sold 'As Is' and in accordance with the conditions of sale. All wood stand and coin is for photo assisting only, not belongs to the lot unless futhur specified.)