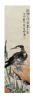

# 15005: A Chinese hand calligraphy, stamped.

EUR 400 - 600

Size:(136x68CM) Shipping:(Within Europe & USA & China shipping by DHL or local post estimation: 95Euro. If won more than FIVE LOTs, the total Shipping Freight is no more than 500Euro. 3% Premium OFF if Pay within 7 days of hammering.) Condition reports and additional photographs are provided by request as a courtesy to our clients, as such any condition report is only an opinion and should not be treated as a statement of fact. All lots are sold 'As Is' and in accordance with the conditions of sale. All wood stand and coin is for photo assisting only, not belongs to the lot unless futhur specified.)