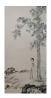

#### 15004: A Chinese hand painting, stamped.

EUR 400 - 600

Size:(180x96CM) Shipping:(Within Europe & USA & China shipping by DHL or local post estimation: 95Euro. If won more than FIVE LOTs, the total Shipping Freight is no more than 500Euro. 3% Premium OFF if Pay within 7 days of hammering.) Condition reports and additional photographs are provided by request as a courtesy to our clients, as such any condition report is only an opinion and should not be treated as a statement of fact. All lots are sold 'As Is' and in accordance with the conditions of sale. All wood stand and coin is for photo assisting only, not belongs to the lot unless futhur specified.)