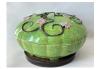

## 15080: A Chinese candy holder box, Qing Dynastry Pr.

FUR 400 - 600

Size:(Mouth D21CM, H11CM) Shipping:(Within Europe & USA & China shipping by DHL or local post estimation: 95Euro. If won more than FIVE LOTs, the total Shipping Freight is no more than 500Euro. 3% Premium OFF if Pay within 7 days of hammering.) Condition reports and additional photographs are provided by request as a courtesy to our clients, as such any condition report is only an opinion and should not be treated as a statement of fact. All lots are sold 'As Is' and in accordance with the conditions of sale. All wood stand and coin is for photo assisting only, not belongs to the lot unless futhur specified.)