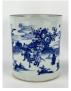

# 15114: A Chinese underglaze cooper red brush pot, KangXi Pr.

EUR 300 - 450

Size:(H13.8CM, Mouith D17CM) Shipping:(Within Europe & USA & China shipping by DHL or local post estimation: 95Euro. If won more than FIVE LOTs, the total Shipping Freight is no more than 500Euro. 3% Premium OFF if Pay within 7 days of hammering.) Condition reports and additional photographs are provided by request as a courtesy to our clients, as such any condition report is only an opinion and should not be treated as a statement of fact. All lots are sold 'As Is' and in accordance with the conditions of sale. All wood stand and coin is for photo assisting only, not belongs to the lot unless futhur specified.)