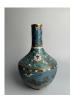

#### 15019: A Chinese copper Cloisonne enamel vase, QianLong Pr.

EUR 400 - 600

Size:(H15.2CM D12.1CM) Shipping:(Within Europe & USA & China shipping by DHL or local post estimation: 95Euro. If won more than FIVE LOTs, the total Shipping Freight is no more than 500Euro. 3% Premium OFF if Pay within 7 days of hammering.) Condition reports and additional photographs are provided by request as a courtesy to our clients, as such any condition report is only an opinion and should not be treated as a statement of fact. All lots are sold 'As Is' and in accordance with the conditions of sale. All wood stand and coin is for photo assisting only, not belongs to the lot unless futhur specified.)