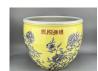

#### 15009: A Chinese nice teajar, KangXi Pr.

EUR 300 - 450

Size:(Height with cover 12CM, Jar Mouth D3.3CM) Shipping:(Within Europe & USA & China shipping by DHL or local post estimation: 95Euro. If won more than FIVE LOTs, the total Shipping Freight is no more than 500Euro. 3% Premium OFF if Pay within 7 days of hammering.) Condition reports and additional photographs are provided by request as a courtesy to our clients, as such any condition report is only an opinion and should not be treated as a statement of fact. All lots are sold 'As Is' and in accordance with the conditions of sale. All wood stand and coin is for photo assisting only, not belongs to the lot unless futhur specified.)