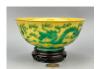

#### 15001: A Chinese cooper mounted cup, KangXi Pr.

EUR 400 - 600

Size:(H13.5CM, Mouth D10CM) Shipping:(Within Europe & USA & China shipping by DHL or local post estimation: 95Euro. If won more than FIVE LOTs, the total Shipping Freight is no more than 500Euro. 3% Premium OFF if Pay within 7 days of hammering.) Condition reports and additional photographs are provided by request as a courtesy to our clients, as such any condition report is only an opinion and should not be treated as a statement of fact. All lots are sold 'As Is' and in accordance with the conditions of sale. All wood stand and coin is for photo assisting only, not belongs to the lot unless futhur specified.