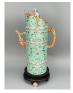

#### 15020: A Chinese copper Cloisonne enamel teapot, QianLong Pr.

EUR 1,200 - 1,800

Size:(H37CM D25CM) Shipping:(Within Europe & USA & China shipping by DHL or local post estimation: 95Euro. If won more than FIVE LOTs, the total Shipping Freight is no more than 500Euro. 3% Premium OFF if Pay within 7 days of hammering.) Condition reports and additional photographs are provided by request as a courtesy to our clients, as such any condition report is only an opinion and should not be treated as a statement of fact. All lots are sold 'As Is' and in accordance with the conditions of sale. All wood stand and coin is for photo assisting only, not belongs to the lot unless futhur specified.)