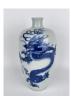

# 15065: A Chinese blue&white Jar, KangXi Pr.

EUR 600 - 900

Size:(H16.5CM, Mouth D20.5CM) Shipping:(Within Europe & USA & China shipping by DHL or local post estimation: 165Euro. If won more than FIVE LOTs, the total Shipping Freight is no more than 500Euro. 3% Premium OFF if Pay within 7 days of hammering.) Condition reports and additional photographs are provided by request as a courtesy to our clients, as such any condition report is only an opinion and should not be treated as a statement of fact. All lots are sold 'As Is' and in accordance with the conditions of sale. All wood stand and coin is for photo assisting only, not belongs to the lot unless futhur specified.)