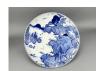

#### 15003: A pair of Chinese cooper mounted gu-type vases, QianLong Pr.

EUR 600 - 900

Size:(With stand H 26.2CM, Vase 22.2CM, Mouth D11.6CM) Shipping:(Within Europe & USA & China shipping by DHL or local post estimation: 95Euro. If won more than FIVE LOTs, the total Shipping Freight is no more than 500Euro. 3% Premium OFF if Pay within 7 days of hammering.) Condition reports and additional photographs are provided by request as a courtesy to our clients, as such any condition report is only an opinion and should not be treated as a statement of fact. All lots are sold 'As Is' and in accordance with the conditions of sale. All wood stand and coin is for photo assisting only, not belongs to the lot unless futhur specified.)