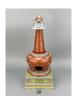

#### 15093: An extremly rare Chinese ice box, QianLong Pr.

EUR 1,200 - 1,800

Size:(Total Height34.5CM, Mouth 31\*30.5CM, Stand Height 15.5CM, Stand Table 25.5\*25.5CM.) Shipping:(Within Europe & USA & China shipping by DHL or local post estimation: 395Euro. If won more than FIVE LOTs, the total Shipping Freight is no more than 500Euro. 3% Premium OFF if Pay within 7 days of hammering.) Condition reports and additional photographs are provided by request as a courtesy to our clients, as such any condition report is only an opinion and should not be treated as a statement of fact. All lots are sold 'As Is' and in accordance with the conditions of sale. All wood stand and coin is for photo assisting only, not belongs to the lot unless futhur specified.)