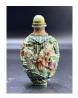

## 15007: A Chinese snuff bottle, Qing Dynastry Pr.

EUR 400 - 600

Size:(H9.2CM) Shipping:(Within Europe & USA & China shipping by DHL or local post estimation: 65Euro. If won more than FIVE LOTs, the total Shipping Freight is no more than 500Euro. 3% Premium OFF if Pay within 7 days of hammering.) Condition reports and additional photographs are provided by request as a courtesy to our clients, as such any condition report is only an opinion and should not be treated as a statement of fact. All lots are sold 'As Is' and in accordance with the conditions of sale. All wood stand and coin is for photo assisting only, not belongs to the lot unless futhur specified.)