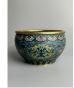

# 15018: A Chinese copper Cloisonne enamel jar, QianLong Pr.

EUR 400 - 600

Size:(H10CM D16CM) Shipping:(Within Europe & USA & China shipping by DHL or local post estimation: 95Euro. If won more than FIVE LOTs, the total Shipping Freight is no more than 500Euro. 3% Premium OFF if Pay within 7 days of hammering.) Condition reports and additional photographs are provided by request as a courtesy to our clients, as such any condition report is only an opinion and should not be treated as a statement of fact. All lots are sold 'As Is' and in accordance with the conditions of sale. All wood stand and coin is for photo assisting only, not belongs to the lot unless futhur specified.)