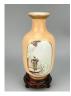

# 15066: A Chinese Famille Rose eggshell vase, acquired in 1970's.

EUR 400 - 600

Size:(H18.5CM, Mouth D5.5CM) Shipping:(Within Europe & USA & China shipping by DHL or local post estimation: 165Euro. If won more than FIVE LOTs, the total Shipping Freight is no more than 500Euro. 3% Premium OFF if Pay within 7 days of hammering.) Condition reports and additional photographs are provided by request as a courtesy to our clients, as such any condition report is only an opinion and should not be treated as a statement of fact. All lots are sold 'As Is' and in accordance with the conditions of sale. All wood stand and coin is for photo assisting only, not belongs to the lot unless futhur specified.)