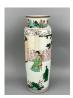

## 15002: A pair of Chinese table lamp, acquired in 1960's.

FUR 100 - 150

Size:(Tallest approx. 69CM) Shipping:(Within Europe & USA & China shipping by DHL or local post estimation: 95Euro. If won more than FIVE LOTs, the total Shipping Freight is no more than 500Euro. 3% Premium OFF if Pay within 7 days of hammering.) Condition reports and additional photographs are provided by request as a courtesy to our clients, as such any condition report is only an opinion and should not be treated as a statement of fact. All lots are sold 'As Is' and in accordance with the conditions of sale. All wood stand and coin is for photo assisting only, not belongs to the lot unless futhur specified.)