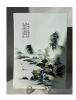

# 15005: A Chinese hand calligraphy, stamped.

EUR 400 - 600

Size:(136x68CM) Shipping:(Within Europe & USA & China shipping by DHL or local post estimation: 95Euro. If won more than FIVE LOTs, the total Shipping Freight is no more than 500Euro. 3% Premium OFF if Pay within 7 days of hammering.) Condition reports and additional photographs are provided by request as a courtesy to our clients, as such any condition report is only an opinion and should not be treated as a statement of fact. All lots are sold 'As Is' and in accordance with the conditions of sale. All wood stand and coin is for photo assisting only, not belongs to the lot unless futhur specified.)