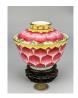

#### 15020: A Chinese copper Cloisonne enamel teapot, QianLong Pr.

EUR 1,200 - 1,800

Size:(H37CM D25CM) Shipping:(Within Europe & USA & China shipping by DHL or local post estimation: 95Euro. If won more than FIVE LOTs, the total Shipping Freight is no more than 500Euro. 3% Premium OFF if Pay within 7 days of hammering.) Condition reports and additional photographs are provided by request as a courtesy to our clients, as such any condition report is only an opinion and should not be treated as a statement of fact. All lots are sold 'As Is' and in accordance with the conditions of sale. All wood stand and coin is for photo assisting only, not belongs to the lot unless futhur specified.)