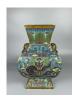

# 15018: A Chinese copper Cloisonne enamel jar, QianLong Pr.

EUR 400 - 600

Size:(H10CM D16CM) Shipping:(Within Europe & USA & China shipping by DHL or local post estimation: 95Euro. If won more than FIVE LOTs, the total Shipping Freight is no more than 500Euro. 3% Premium OFF if Pay within 7 days of hammering.) Condition reports and additional photographs are provided by request as a courtesy to our clients, as such any condition report is only an opinion and should not be treated as a statement of fact. All lots are sold 'As Is' and in accordance with the conditions of sale. All wood stand and coin is for photo assisting only, not belongs to the lot unless futhur specified.)