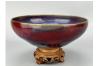

#### 15055: A Chinese underglaze copper red bowl, KangXi Pr.

EUR 400 - 600

Size:(H9CM, Mouth D18.5CM) Shipping:(Within Europe & USA & China shipping by DHL or local post estimation: 125Euro. If won more than FIVE LOTs, the total Shipping Freight is no more than 500Euro. 3% Premium OFF if Pay within 7 days of hammering.) Condition reports and additional photographs are provided by request as a courtesy to our clients, as such any condition report is only an opinion and should not be treated as a statement of fact. All lots are sold 'As Is' and in accordance with the conditions of sale. All wood stand and coin is for photo assisting only, not belongs to the lot unless futhur specified.)