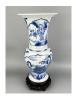

#### 15003: A pair of Chinese cooper mounted gu-type vases, QianLong Pr.

EUR 600 - 900

Size:(With stand H 26.2CM, Vase 22.2CM, Mouth D11.6CM) Shipping:(Within Europe & USA & China shipping by DHL or local post estimation: 95Euro. If won more than FIVE LOTs, the total Shipping Freight is no more than 500Euro. 3% Premium OFF if Pay within 7 days of hammering.) Condition reports and additional photographs are provided by request as a courtesy to our clients, as such any condition report is only an opinion and should not be treated as a statement of fact. All lots are sold 'As Is' and in accordance with the conditions of sale. All wood stand and coin is for photo assisting only, not belongs to the lot unless futhur specified.)