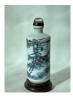

## 15007: A Chinese snuff bottle, Qing Dynastry Pr.

EUR 400 - 600

Size:(H9.2CM) Shipping:(Within Europe & USA & China shipping by DHL or local post estimation: 65Euro. If won more than FIVE LOTs, the total Shipping Freight is no more than 500Euro. 3% Premium OFF if Pay within 7 days of hammering.) Condition reports and additional photographs are provided by request as a courtesy to our clients, as such any condition report is only an opinion and should not be treated as a statement of fact. All lots are sold 'As Is' and in accordance with the conditions of sale. All wood stand and coin is for photo assisting only, not belongs to the lot unless futhur specified.)