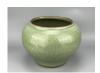

#### 15004: A Chinese hand painting, stamped.

EUR 400 - 600

Size:(180x96CM) Shipping:(Within Europe & USA & China shipping by DHL or local post estimation: 95Euro. If won more than FIVE LOTs, the total Shipping Freight is no more than 500Euro. 3% Premium OFF if Pay within 7 days of hammering.) Condition reports and additional photographs are provided by request as a courtesy to our clients, as such any condition report is only an opinion and should not be treated as a statement of fact. All lots are sold 'As Is' and in accordance with the conditions of sale. All wood stand and coin is for photo assisting only, not belongs to the lot unless futhur specified.)