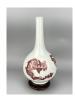

# 15060: A Chinese blue&white dish, Ming Dynastry Pr.

EUR 400 - 600

Size:(Mouth D18CM, H 5CM) Shipping:(Within Europe & USA & China shipping by DHL or local post estimation: 125Euro. If won more than FIVE LOTs, the total Shipping Freight is no more than 500Euro. 3% Premium OFF if Pay within 7 days of hammering.) Condition reports and additional photographs are provided by request as a courtesy to our clients, as such any condition report is only an opinion and should not be treated as a statement of fact. All lots are sold 'As Is' and in accordance with the conditions of sale. All wood stand and coin is for photo assisting only, not belongs to the lot unless futhur specified.)