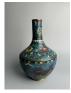

# 15018: A Chinese copper Cloisonne enamel jar, QianLong Pr.

EUR 400 - 600

Size:(H10CM D16CM) Shipping:(Within Europe & USA & China shipping by DHL or local post estimation: 95Euro. If won more than FIVE LOTs, the total Shipping Freight is no more than 500Euro. 3% Premium OFF if Pay within 7 days of hammering.) Condition reports and additional photographs are provided by request as a courtesy to our clients, as such any condition report is only an opinion and should not be treated as a statement of fact. All lots are sold 'As Is' and in accordance with the conditions of sale. All wood stand and coin is for photo assisting only, not belongs to the lot unless futhur specified.)