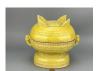

## 15098: A large Chinese Famille Rose censor, QianLong Pr.

FUR 400 - 600

Size:(Max Height 37CM, Max W37.5CM) Shipping:(Within Europe & USA & China shipping by DHL or local post estimation: 295Euro. If won more than FIVE LOTs, the total Shipping Freight is no more than 500Euro. 3% Premium OFF if Pay within 7 days of hammering.) Condition reports and additional photographs are provided by request as a courtesy to our clients, as such any condition report is only an opinion and should not be treated as a statement of fact. All lots are sold 'As Is' and in accordance with the conditions of sale. All wood stand and coin is for photo assisting only, not belongs to the lot unless futhur specified.)