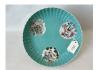

#### 15009: A Chinese nice teajar, KangXi Pr.

EUR 300 - 450

Size:(Height with cover 12CM, Jar Mouth D3.3CM) Shipping:(Within Europe & USA & China shipping by DHL or local post estimation: 95Euro. If won more than FIVE LOTs, the total Shipping Freight is no more than 500Euro. 3% Premium OFF if Pay within 7 days of hammering.) Condition reports and additional photographs are provided by request as a courtesy to our clients, as such any condition report is only an opinion and should not be treated as a statement of fact. All lots are sold 'As Is' and in accordance with the conditions of sale. All wood stand and coin is for photo assisting only, not belongs to the lot unless futhur specified.)