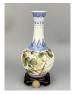

#### 15096: A Chinese wall-hanging vase, QianLong Pr.

EUR 200 - 300

Size:(H14.8CM, Max W16CM) Shipping:(Within Europe & USA & China shipping by DHL or local post estimation: 95Euro. If won more than FIVE LOTs, the total Shipping Freight is no more than 500Euro. 3% Premium OFF if Pay within 7 days of hammering.) Condition reports and additional photographs are provided by request as a courtesy to our clients, as such any condition report is only an opinion and should not be treated as a statement of fact. All lots are sold 'As Is' and in accordance with the conditions of sale. All wood stand and coin is for photo assisting only, not belongs to the lot unless futhur specified.)