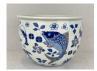

## 15052: A Chinese blue&white cup, Ming Dynastry Pr.

EUR 400 - 600

Size:(Mouth D9.8CM, H4.8CM) Shipping:(Within Europe & USA & China shipping by DHL or local post estimation: 95Euro. If won more than FIVE LOTs, the total Shipping Freight is no more than 500Euro. 3% Premium OFF if Pay within 7 days of hammering.) Condition reports and additional photographs are provided by request as a courtesy to our clients, as such any condition report is only an opinion and should not be treated as a statement of fact. All lots are sold 'As Is' and in accordance with the conditions of sale. All wood stand and coin is for photo assisting only, not belongs to the lot unless futhur specified.)