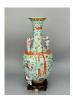

## 15002: A pair of Chinese table lamp, acquired in 1960's.

FUR 100 - 150

Size:(Tallest approx. 69CM) Shipping:(Within Europe & USA & China shipping by DHL or local post estimation: 95Euro. If won more than FIVE LOTs, the total Shipping Freight is no more than 500Euro. 3% Premium OFF if Pay within 7 days of hammering.) Condition reports and additional photographs are provided by request as a courtesy to our clients, as such any condition report is only an opinion and should not be treated as a statement of fact. All lots are sold 'As Is' and in accordance with the conditions of sale. All wood stand and coin is for photo assisting only, not belongs to the lot unless futhur specified.)