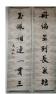

# 15005: A Chinese hand calligraphy, stamped.

EUR 400 - 600

Size:(136x68CM) Shipping:(Within Europe & USA & China shipping by DHL or local post estimation: 95Euro. If won more than FIVE LOTs, the total Shipping Freight is no more than 500Euro. 3% Premium OFF if Pay within 7 days of hammering.) Condition reports and additional photographs are provided by request as a courtesy to our clients, as such any condition report is only an opinion and should not be treated as a statement of fact. All lots are sold 'As Is' and in accordance with the conditions of sale. All wood stand and coin is for photo assisting only, not belongs to the lot unless futhur specified.)