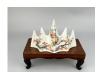

#### 15093: An extremly rare Chinese ice box, QianLong Pr.

EUR 1,200 - 1,800

Size:(Total Height34.5CM, Mouth 31\*30.5CM, Stand Height 15.5CM, Stand Table 25.5\*25.5CM.) Shipping:(Within Europe & USA & China shipping by DHL or local post estimation: 395Euro. If won more than FIVE LOTs, the total Shipping Freight is no more than 500Euro. 3% Premium OFF if Pay within 7 days of hammering.) Condition reports and additional photographs are provided by request as a courtesy to our clients, as such any condition report is only an opinion and should not be treated as a statement of fact. All lots are sold 'As Is' and in accordance with the conditions of sale. All wood stand and coin is for photo assisting only, not belongs to the lot unless futhur specified.)