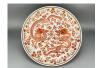

## 15076: A Chinese Famille Rose dish, QianLong Pr.

EUR 200 - 300

Size:(Mouth D21CM, H5CM) Shipping:(Within Europe & USA & China shipping by DHL or local post estimation: 95Euro. If won more than FIVE LOTs, the total Shipping Freight is no more than 500Euro. 3% Premium OFF if Pay within 7 days of hammering.) Condition reports and additional photographs are provided by request as a courtesy to our clients, as such any condition report is only an opinion and should not be treated as a statement of fact. All lots are sold 'As Is' and in accordance with the conditions of sale. All wood stand and coin is for photo assisting only, not belongs to the lot unless futhur specified.)