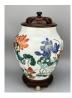

## 15008: A Chinese moon flask vase, Qing Dynastry Pr.

FUR 200 - 300

Size:(H31CM, D6.5CM) Shipping:(Within Europe & USA & China shipping by DHL or local post estimation: 95Euro. If won more than FIVE LOTs, the total Shipping Freight is no more than 500Euro. 3% Premium OFF if Pay within 7 days of hammering.) Condition reports and additional photographs are provided by request as a courtesy to our clients, as such any condition report is only an opinion and should not be treated as a statement of fact. All lots are sold 'As Is' and in accordance with the conditions of sale. All wood stand and coin is for photo assisting only, not belongs to the lot unless futhur specified.)