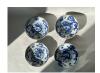

## 15026: A paif of Chinese rectangel style cups, YongZheng Pr.

FUR 400 - 600

Size:(Mouth W 8.3CM, Height 5.5CM) Shipping:(Within Europe & USA & China shipping by DHL or local post estimation: 95Euro. If won more than FIVE LOTs, the total Shipping Freight is no more than 500Euro. 3% Premium OFF if Pay within 7 days of hammering.) Condition reports and additional photographs are provided by request as a courtesy to our clients, as such any condition report is only an opinion and should not be treated as a statement of fact. All lots are sold 'As Is' and in accordance with the conditions of sale. All wood stand and coin is for photo assisting only, not belongs to the lot unless futhur specified.)