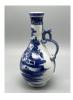

#### 15003: A pair of Chinese cooper mounted gu-type vases, QianLong Pr.

EUR 600 - 900

Size:(With stand H 26.2CM, Vase 22.2CM, Mouth D11.6CM) Shipping:(Within Europe & USA & China shipping by DHL or local post estimation: 95Euro. If won more than FIVE LOTs, the total Shipping Freight is no more than 500Euro. 3% Premium OFF if Pay within 7 days of hammering.) Condition reports and additional photographs are provided by request as a courtesy to our clients, as such any condition report is only an opinion and should not be treated as a statement of fact. All lots are sold 'As Is' and in accordance with the conditions of sale. All wood stand and coin is for photo assisting only, not belongs to the lot unless futhur specified.)