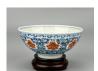

#### 15055: A Chinese underglaze copper red bowl, KangXi Pr.

EUR 400 - 600

Size:(H9CM, Mouth D18.5CM) Shipping:(Within Europe & USA & China shipping by DHL or local post estimation: 125Euro. If won more than FIVE LOTs, the total Shipping Freight is no more than 500Euro. 3% Premium OFF if Pay within 7 days of hammering.) Condition reports and additional photographs are provided by request as a courtesy to our clients, as such any condition report is only an opinion and should not be treated as a statement of fact. All lots are sold 'As Is' and in accordance with the conditions of sale. All wood stand and coin is for photo assisting only, not belongs to the lot unless futhur specified.)