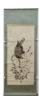

# 15005: A Chinese hand calligraphy, stamped.

EUR 400 - 600

Size:(136x68CM) Shipping:(Within Europe & USA & China shipping by DHL or local post estimation: 95Euro. If won more than FIVE LOTs, the total Shipping Freight is no more than 500Euro. 3% Premium OFF if Pay within 7 days of hammering.) Condition reports and additional photographs are provided by request as a courtesy to our clients, as such any condition report is only an opinion and should not be treated as a statement of fact. All lots are sold 'As Is' and in accordance with the conditions of sale. All wood stand and coin is for photo assisting only, not belongs to the lot unless futhur specified.)