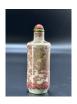

## 15014: A Chinese snuff bottle, Qing Dynastry Pr.

FUR 600 - 900

Size:(H6.7CM, W5.3CM) Shipping:(Within Europe & USA & China shipping by DHL or local post estimation: 65Euro. If won more than FIVE LOTs, the total Shipping Freight is no more than 500Euro. 3% Premium OFF if Pay within 7 days of hammering.) Condition reports and additional photographs are provided by request as a courtesy to our clients, as such any condition report is only an opinion and should not be treated as a statement of fact. All lots are sold 'As Is' and in accordance with the conditions of sale. All wood stand and coin is for photo assisting only, not belongs to the lot unless futhur specified.)