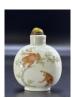

## 15007: A Chinese snuff bottle, Qing Dynastry Pr.

EUR 400 - 600

Size:(H9.2CM) Shipping:(Within Europe & USA & China shipping by DHL or local post estimation: 65Euro. If won more than FIVE LOTs, the total Shipping Freight is no more than 500Euro. 3% Premium OFF if Pay within 7 days of hammering.) Condition reports and additional photographs are provided by request as a courtesy to our clients, as such any condition report is only an opinion and should not be treated as a statement of fact. All lots are sold 'As Is' and in accordance with the conditions of sale. All wood stand and coin is for photo assisting only, not belongs to the lot unless futhur specified.)