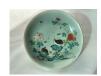

# 15041: A Chinese Famille Rose dish, acquired in 1970's.

EUR 300 - 450

Size:(Mouth D27.2CM, H4CM) Shipping:(Within Europe & USA & China shipping by DHL or local post estimation: 125Euro. If won more than FIVE LOTs, the total Shipping Freight is no more than 500Euro. 3% Premium OFF if Pay within 7 days of hammering.) Condition reports and additional photographs are provided by request as a courtesy to our clients, as such any condition report is only an opinion and should not be treated as a statement of fact. All lots are sold 'As Is' and in accordance with the conditions of sale. All wood stand and coin is for photo assisting only, not belongs to the lot unless futhur specified.)