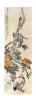

#### 15004: A Chinese hand painting, stamped.

EUR 400 - 600

Size:(180x96CM) Shipping:(Within Europe & USA & China shipping by DHL or local post estimation: 95Euro. If won more than FIVE LOTs, the total Shipping Freight is no more than 500Euro. 3% Premium OFF if Pay within 7 days of hammering.) Condition reports and additional photographs are provided by request as a courtesy to our clients, as such any condition report is only an opinion and should not be treated as a statement of fact. All lots are sold 'As Is' and in accordance with the conditions of sale. All wood stand and coin is for photo assisting only, not belongs to the lot unless futhur specified.)