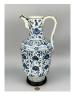

#### 15003: A pair of Chinese cooper mounted gu-type vases, QianLong Pr.

EUR 600 - 900

Size:(With stand H 26.2CM, Vase 22.2CM, Mouth D11.6CM) Shipping:(Within Europe & USA & China shipping by DHL or local post estimation: 95Euro. If won more than FIVE LOTs, the total Shipping Freight is no more than 500Euro. 3% Premium OFF if Pay within 7 days of hammering.) Condition reports and additional photographs are provided by request as a courtesy to our clients, as such any condition report is only an opinion and should not be treated as a statement of fact. All lots are sold 'As Is' and in accordance with the conditions of sale. All wood stand and coin is for photo assisting only, not belongs to the lot unless futhur specified.)