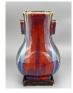

## 15002: A pair of Chinese table lamp, acquired in 1960's.

FUR 100 - 150

Size:(Tallest approx. 69CM) Shipping:(Within Europe & USA & China shipping by DHL or local post estimation: 95Euro. If won more than FIVE LOTs, the total Shipping Freight is no more than 500Euro. 3% Premium OFF if Pay within 7 days of hammering.) Condition reports and additional photographs are provided by request as a courtesy to our clients, as such any condition report is only an opinion and should not be treated as a statement of fact. All lots are sold 'As Is' and in accordance with the conditions of sale. All wood stand and coin is for photo assisting only, not belongs to the lot unless futhur specified.)