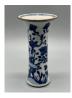

# 15060: A Chinese blue&white dish, Ming Dynastry Pr.

EUR 400 - 600

Size:(Mouth D18CM, H 5CM) Shipping:(Within Europe & USA & China shipping by DHL or local post estimation: 125Euro. If won more than FIVE LOTs, the total Shipping Freight is no more than 500Euro. 3% Premium OFF if Pay within 7 days of hammering.) Condition reports and additional photographs are provided by request as a courtesy to our clients, as such any condition report is only an opinion and should not be treated as a statement of fact. All lots are sold 'As Is' and in accordance with the conditions of sale. All wood stand and coin is for photo assisting only, not belongs to the lot unless futhur specified.)