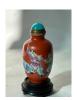

## 15007: A Chinese snuff bottle, Qing Dynastry Pr.

EUR 400 - 600

Size:(H9.2CM) Shipping:(Within Europe & USA & China shipping by DHL or local post estimation: 65Euro. If won more than FIVE LOTs, the total Shipping Freight is no more than 500Euro. 3% Premium OFF if Pay within 7 days of hammering.) Condition reports and additional photographs are provided by request as a courtesy to our clients, as such any condition report is only an opinion and should not be treated as a statement of fact. All lots are sold 'As Is' and in accordance with the conditions of sale. All wood stand and coin is for photo assisting only, not belongs to the lot unless futhur specified.)