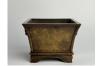

#### 15094: A nice Chinese pordelain table, KangXi Pr. Or later.

EUR 200 - 300

Size:(Table 25\*25CM, Height 11CM) Shipping:(Within Europe & USA & China shipping by DHL or local post estimation: 165Euro. If won more than FIVE LOTs, the total Shipping Freight is no more than 500Euro. 3% Premium OFF if Pay within 7 days of hammering.) Condition reports and additional photographs are provided by request as a courtesy to our clients, as such any condition report is only an opinion and should not be treated as a statement of fact. All lots are sold 'As Is' and in accordance with the conditions of sale. All wood stand and coin is for photo assisting only, not belongs to the lot unless futhur specified.)