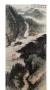

#### 15004: A Chinese hand painting, stamped.

EUR 400 - 600

Size:(180x96CM) Shipping:(Within Europe & USA & China shipping by DHL or local post estimation: 95Euro. If won more than FIVE LOTs, the total Shipping Freight is no more than 500Euro. 3% Premium OFF if Pay within 7 days of hammering.) Condition reports and additional photographs are provided by request as a courtesy to our clients, as such any condition report is only an opinion and should not be treated as a statement of fact. All lots are sold 'As Is' and in accordance with the conditions of sale. All wood stand and coin is for photo assisting only, not belongs to the lot unless futhur specified.)