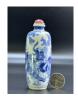

#### 15015: A Chinese in-carved stone sunff bottle, collection of Datuk Tan, Qing Dynastry Pr.

EUR 300 - 450

Size:(H7CM) Shipping:(Within Europe & USA & China shipping by DHL or local post estimation: 65Euro. If won more than FIVE LOTs, the total Shipping Freight is no more than 500Euro. 3% Premium OFF if Pay within 7 days of hammering.) Condition reports and additional photographs are provided by request as a courtesy to our clients, as such any condition report is only an opinion and should not be treated as a statement of fact. All lots are sold 'As Is' and in accordance with the conditions of sale. All wood stand and coin is for photo assisting only, not belongs to the lot unless futhur specified.)