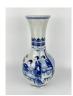

#### 15001: A Chinese cooper mounted cup, KangXi Pr.

EUR 400 - 600

Size:(H13.5CM, Mouth D10CM) Shipping:(Within Europe & USA & China shipping by DHL or local post estimation: 95Euro. If won more than FIVE LOTs, the total Shipping Freight is no more than 500Euro. 3% Premium OFF if Pay within 7 days of hammering.) Condition reports and additional photographs are provided by request as a courtesy to our clients, as such any condition report is only an opinion and should not be treated as a statement of fact. All lots are sold 'As Is' and in accordance with the conditions of sale. All wood stand and coin is for photo assisting only, not belongs to the lot unless futhur specified.