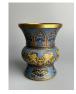

#### 15019: A Chinese copper Cloisonne enamel vase, QianLong Pr.

EUR 400 - 600

Size:(H15.2CM D12.1CM) Shipping:(Within Europe & USA & China shipping by DHL or local post estimation: 95Euro. If won more than FIVE LOTs, the total Shipping Freight is no more than 500Euro. 3% Premium OFF if Pay within 7 days of hammering.) Condition reports and additional photographs are provided by request as a courtesy to our clients, as such any condition report is only an opinion and should not be treated as a statement of fact. All lots are sold 'As Is' and in accordance with the conditions of sale. All wood stand and coin is for photo assisting only, not belongs to the lot unless futhur specified.)