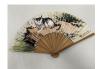

15037: A Chinese copper Cloisonne enamel fan, QianLong Pr.

EUR 1,200 - 1,800

Size:(H62CM D30CM) Shipping:(Within Europe & USA & China shipping by DHL or local post estimation: 150Euro. If won more than FIVE LOTs, the total Shipping Freight is no more than 500Euro. 3% Premium OFF if Pay within 7 days of hammering.) Condition reports and additional photographs are provided by request as a courtesy to our clients, as such any condition report is only an opinion and should not be treated as a statement of fact. All lots are sold 'As Is' and in accordance with the conditions of sale. All wood stand and coin is for photo assisting only, not belongs to the lot unless futhur specified.)