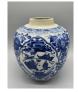

# 15065: A Chinese blue&white Jar, KangXi Pr.

EUR 600 - 900

Size:(H16.5CM, Mouth D20.5CM) Shipping:(Within Europe & USA & China shipping by DHL or local post estimation: 165Euro. If won more than FIVE LOTs, the total Shipping Freight is no more than 500Euro. 3% Premium OFF if Pay within 7 days of hammering.) Condition reports and additional photographs are provided by request as a courtesy to our clients, as such any condition report is only an opinion and should not be treated as a statement of fact. All lots are sold 'As Is' and in accordance with the conditions of sale. All wood stand and coin is for photo assisting only, not belongs to the lot unless futhur specified.)