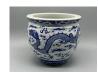

## 15050: A fine Chinese blue&white censor, YongZheng Pr.

EUR 1,200 - 1,800

Size:(H9.5CM, Mouth D14CM, Max Width21CM) Shipping:(Within Europe & USA & China shipping by DHL or local post estimation: 125Euro. If won more than FIVE LOTs, the total Shipping Freight is no more than 500Euro. 3% Premium OFF if Pay within 7 days of hammering.) Condition reports and additional photographs are provided by request as a courtesy to our clients, as such any condition report is only an opinion and should not be treated as a statement of fact. All lots are sold 'As Is' and in accordance with the conditions of sale. All wood stand and coin is for photo assisting only, not belongs to the lot unless futhur specified.)