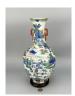

#### 15019: A Chinese copper Cloisonne enamel vase, QianLong Pr.

EUR 400 - 600

Size:(H15.2CM D12.1CM) Shipping:(Within Europe & USA & China shipping by DHL or local post estimation: 95Euro. If won more than FIVE LOTs, the total Shipping Freight is no more than 500Euro. 3% Premium OFF if Pay within 7 days of hammering.) Condition reports and additional photographs are provided by request as a courtesy to our clients, as such any condition report is only an opinion and should not be treated as a statement of fact. All lots are sold 'As Is' and in accordance with the conditions of sale. All wood stand and coin is for photo assisting only, not belongs to the lot unless futhur specified.)