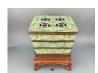

## 15002: A pair of Chinese table lamp, acquired in 1960's.

FUR 100 - 150

Size:(Tallest approx. 69CM) Shipping:(Within Europe & USA & China shipping by DHL or local post estimation: 95Euro. If won more than FIVE LOTs, the total Shipping Freight is no more than 500Euro. 3% Premium OFF if Pay within 7 days of hammering.) Condition reports and additional photographs are provided by request as a courtesy to our clients, as such any condition report is only an opinion and should not be treated as a statement of fact. All lots are sold 'As Is' and in accordance with the conditions of sale. All wood stand and coin is for photo assisting only, not belongs to the lot unless futhur specified.)