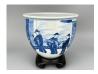

## 15098: A large Chinese Famille Rose censor, QianLong Pr.

FUR 400 - 600

Size:(Max Height 37CM, Max W37.5CM) Shipping:(Within Europe & USA & China shipping by DHL or local post estimation: 295Euro. If won more than FIVE LOTs, the total Shipping Freight is no more than 500Euro. 3% Premium OFF if Pay within 7 days of hammering.) Condition reports and additional photographs are provided by request as a courtesy to our clients, as such any condition report is only an opinion and should not be treated as a statement of fact. All lots are sold 'As Is' and in accordance with the conditions of sale. All wood stand and coin is for photo assisting only, not belongs to the lot unless futhur specified.)