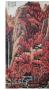

#### 15004: A Chinese hand painting, stamped.

EUR 400 - 600

Size:(180x96CM) Shipping:(Within Europe & USA & China shipping by DHL or local post estimation: 95Euro. If won more than FIVE LOTs, the total Shipping Freight is no more than 500Euro. 3% Premium OFF if Pay within 7 days of hammering.) Condition reports and additional photographs are provided by request as a courtesy to our clients, as such any condition report is only an opinion and should not be treated as a statement of fact. All lots are sold 'As Is' and in accordance with the conditions of sale. All wood stand and coin is for photo assisting only, not belongs to the lot unless futhur specified.)