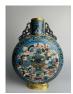

#### 15019: A Chinese copper Cloisonne enamel vase, QianLong Pr.

EUR 400 - 600

Size:(H15.2CM D12.1CM) Shipping:(Within Europe & USA & China shipping by DHL or local post estimation: 95Euro. If won more than FIVE LOTs, the total Shipping Freight is no more than 500Euro. 3% Premium OFF if Pay within 7 days of hammering.) Condition reports and additional photographs are provided by request as a courtesy to our clients, as such any condition report is only an opinion and should not be treated as a statement of fact. All lots are sold 'As Is' and in accordance with the conditions of sale. All wood stand and coin is for photo assisting only, not belongs to the lot unless futhur specified.)