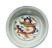

## 15031: A Chinese nice story tell cup, Qing Dynastry Pr.

EUR 200 - 300

Size:(H8CM, Mouth D9CM) Shipping:(Within Europe & USA & China shipping by DHL or local post estimation: 95Euro. If won more than FIVE LOTs, the total Shipping Freight is no more than 500Euro. 3% Premium OFF if Pay within 7 days of hammering.) Condition reports and additional photographs are provided by request as a courtesy to our clients, as such any condition report is only an opinion and should not be treated as a statement of fact. All lots are sold 'As Is' and in accordance with the conditions of sale. All wood stand and coin is for photo assisting only, not belongs to the lot unless futhur specified.)