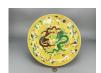

## 15068: A large Chinese Famille Rose dish, Qing Dynastry Pr.

FUR 300 - 450

Size:(H6.5CM D37.5CM) Shipping:(Within Europe & USA & China shipping by DHL or local post estimation: 125Euro. If won more than FIVE LOTs, the total Shipping Freight is no more than 500Euro. 3% Premium OFF if Pay within 7 days of hammering.) Condition reports and additional photographs are provided by request as a courtesy to our clients, as such any condition report is only an opinion and should not be treated as a statement of fact. All lots are sold 'As Is' and in accordance with the conditions of sale. All wood stand and coin is for photo assisting only, not belongs to the lot unless futhur specified.)