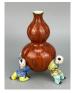

## 15002: A pair of Chinese table lamp, acquired in 1960's.

FUR 100 - 150

Size:(Tallest approx. 69CM) Shipping:(Within Europe & USA & China shipping by DHL or local post estimation: 95Euro. If won more than FIVE LOTs, the total Shipping Freight is no more than 500Euro. 3% Premium OFF if Pay within 7 days of hammering.) Condition reports and additional photographs are provided by request as a courtesy to our clients, as such any condition report is only an opinion and should not be treated as a statement of fact. All lots are sold 'As Is' and in accordance with the conditions of sale. All wood stand and coin is for photo assisting only, not belongs to the lot unless futhur specified.)