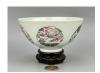

#### 15051: A Chinese fine Famille Rose bowl, Qing Dynastry Pr.

EUR 400 - 600

Size:(H6.5CM, Mouth D17.5CM) Shipping:(Within Europe & USA & China shipping by DHL or local post estimation: 125Euro. If won more than FIVE LOTs, the total Shipping Freight is no more than 500Euro. 3% Premium OFF if Pay within 7 days of hammering.) Condition reports and additional photographs are provided by request as a courtesy to our clients, as such any condition report is only an opinion and should not be treated as a statement of fact. All lots are sold 'As Is' and in accordance with the conditions of sale. All wood stand and coin is for photo assisting only, not belongs to the lot unless futhur specified.)