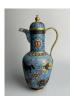

# 15018: A Chinese copper Cloisonne enamel jar, QianLong Pr.

EUR 400 - 600

Size:(H10CM D16CM) Shipping:(Within Europe & USA & China shipping by DHL or local post estimation: 95Euro. If won more than FIVE LOTs, the total Shipping Freight is no more than 500Euro. 3% Premium OFF if Pay within 7 days of hammering.) Condition reports and additional photographs are provided by request as a courtesy to our clients, as such any condition report is only an opinion and should not be treated as a statement of fact. All lots are sold 'As Is' and in accordance with the conditions of sale. All wood stand and coin is for photo assisting only, not belongs to the lot unless futhur specified.)