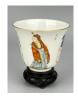

#### 15027: A Chinese rare Famille Rose cup, YongZheng Pr.

EUR 600 - 900

Size:(Mouth D8.2CM, H7.5CM) Shipping:(Within Europe & USA & China shipping by DHL or local post estimation: 95Euro. If won more than FIVE LOTs, the total Shipping Freight is no more than 500Euro. 3% Premium OFF if Pay within 7 days of hammering.) Condition reports and additional photographs are provided by request as a courtesy to our clients, as such any condition report is only an opinion and should not be treated as a statement of fact. All lots are sold 'As Is' and in accordance with the conditions of sale. All wood stand and coin is for photo assisting only, not belongs to the lot unless futhur specified.)