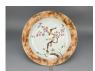

#### 15010: A large Chinese blue&white dish, QianLong Pr.

EUR 400 - 600

Size:(H6.2CM D35.2CM) Shipping:(Within Europe & USA & China shipping by DHL or local post estimation: 165Euro. If won more than FIVE LOTs, the total Shipping Freight is no more than 500Euro. 3% Premium OFF if Pay within 7 days of hammering.) Condition reports and additional photographs are provided by request as a courtesy to our clients, as such any condition report is only an opinion and should not be treated as a statement of fact. All lots are sold 'As Is' and in accordance with the conditions of sale. All wood stand and coin is for photo assisting only, not belongs to the lot unless futhur specified.)