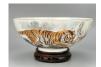

#### 15046: An extremely rare large eggshell Chinese bowl, acuqired in 1970's. Please be kindly noted, if won

EUR 300 - 450

Size:(Mouth D24CM, H9.5CM) Shipping:(Within Europe & USA & China shipping by DHL or local post estimation: 185Euro. If won more than FIVE LOTs, the total Shipping Freight is no more than 500Euro. 3% Premium OFF if Pay within 7 days of hammering.) Condition reports and additional photographs are provided by request as a courtesy to our clients, as such any condition report is only an opinion and should not be treated as a statement of fact. All lots are sold 'As Is' and in accordance with the conditions of sale. All wood stand and coin is for photo assisting only, not belongs to the lot unless futhur specified.)