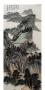

#### 15022: A Chinese hand painting, stamped.

EUR 600 - 900

Size:(220x80CM) Shipping:(Within Europe & USA & China shipping by DHL or local post estimation: 95Euro. If won more than FIVE LOTs, the total Shipping Freight is no more than 500Euro. 3% Premium OFF if Pay within 7 days of hammering.) Condition reports and additional photographs are provided by request as a courtesy to our clients, as such any condition report is only an opinion and should not be treated as a statement of fact. All lots are sold 'As Is' and in accordance with the conditions of sale. All wood stand and coin is for photo assisting only, not belongs to the lot unless futhur specified.)