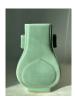

#### 15003: A pair of Chinese cooper mounted gu-type vases, QianLong Pr.

EUR 600 - 900

Size:(With stand H 26.2CM, Vase 22.2CM, Mouth D11.6CM) Shipping:(Within Europe & USA & China shipping by DHL or local post estimation: 95Euro. If won more than FIVE LOTs, the total Shipping Freight is no more than 500Euro. 3% Premium OFF if Pay within 7 days of hammering.) Condition reports and additional photographs are provided by request as a courtesy to our clients, as such any condition report is only an opinion and should not be treated as a statement of fact. All lots are sold 'As Is' and in accordance with the conditions of sale. All wood stand and coin is for photo assisting only, not belongs to the lot unless futhur specified.)