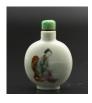

# 15006: A Chinese snuff bottle, Qing Dynastry Pr.

EUR 600 - 900

Size:(H6.8CM) Shipping:(Within Europe & USA & China shipping by DHL or local post estimation: 65Euro. If won more than FIVE LOTs, the total Shipping Freight is no more than 500Euro. 3% Premium OFF if Pay within 7 days of hammering.) Condition reports and additional photographs are provided by request as a courtesy to our clients, as such any condition report is only an opinion and should not be treated as a statement of fact. All lots are sold 'As Is' and in accordance with the conditions of sale. All wood stand and coin is for photo assisting only, not belongs to the lot unless futhur specified.)