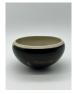

## 15049: A Chinese Famille Rose bowl, Qing Dynastry Pr.

EUR 300 - 450

Size:(H5CM, Mouth D11.5CM) Shipping:(Within Europe & USA & China shipping by DHL or local post estimation: 125Euro. If won more than FIVE LOTs, the total Shipping Freight is no more than 500Euro. 3% Premium OFF if Pay within 7 days of hammering.) Condition reports and additional photographs are provided by request as a courtesy to our clients, as such any condition report is only an opinion and should not be treated as a statement of fact. All lots are sold 'As Is' and in accordance with the conditions of sale. All wood stand and coin is for photo assisting only, not belongs to the lot unless futhur specified.)