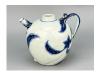

## 15002: A pair of Chinese table lamp, acquired in 1960's.

FUR 100 - 150

Size:(Tallest approx. 69CM) Shipping:(Within Europe & USA & China shipping by DHL or local post estimation: 95Euro. If won more than FIVE LOTs, the total Shipping Freight is no more than 500Euro. 3% Premium OFF if Pay within 7 days of hammering.) Condition reports and additional photographs are provided by request as a courtesy to our clients, as such any condition report is only an opinion and should not be treated as a statement of fact. All lots are sold 'As Is' and in accordance with the conditions of sale. All wood stand and coin is for photo assisting only, not belongs to the lot unless futhur specified.)