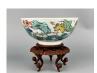

## 15049: A Chinese Famille Rose bowl, Qing Dynastry Pr.

EUR 300 - 450

Size:(H5CM, Mouth D11.5CM) Shipping:(Within Europe & USA & China shipping by DHL or local post estimation: 125Euro. If won more than FIVE LOTs, the total Shipping Freight is no more than 500Euro. 3% Premium OFF if Pay within 7 days of hammering.) Condition reports and additional photographs are provided by request as a courtesy to our clients, as such any condition report is only an opinion and should not be treated as a statement of fact. All lots are sold 'As Is' and in accordance with the conditions of sale. All wood stand and coin is for photo assisting only, not belongs to the lot unless futhur specified.)