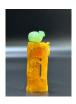

## 15014: A Chinese snuff bottle, Qing Dynastry Pr.

FUR 600 - 900

Size:(H6.7CM, W5.3CM) Shipping:(Within Europe & USA & China shipping by DHL or local post estimation: 65Euro. If won more than FIVE LOTs, the total Shipping Freight is no more than 500Euro. 3% Premium OFF if Pay within 7 days of hammering.) Condition reports and additional photographs are provided by request as a courtesy to our clients, as such any condition report is only an opinion and should not be treated as a statement of fact. All lots are sold 'As Is' and in accordance with the conditions of sale. All wood stand and coin is for photo assisting only, not belongs to the lot unless futhur specified.)