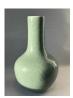

## 15104: A Chinese pale celadon ball-vase, Qing Dynastry Pr.

FUR 600 - 900

Size:(H45CM, Mouth D8CM) Shipping:(Within Europe & USA & China shipping by DHL or local post estimation: 165Euro. If won more than FIVE LOTs, the total Shipping Freight is no more than 500Euro. 3% Premium OFF if Pay within 7 days of hammering.) Condition reports and additional photographs are provided by request as a courtesy to our clients, as such any condition report is only an opinion and should not be treated as a statement of fact. All lots are sold 'As Is' and in accordance with the conditions of sale. All wood stand and coin is for photo assisting only, not belongs to the lot unless futhur specified.)