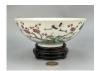

## 15067: A Chinese Famille Rose bowl, Qing Dynastry Pr.

EUR 200 - 300

Size:(Mouth D17.8CM, H7.5CM) Shipping:(Within Europe & USA & China shipping by DHL or local post estimation: 125Euro. If won more than FIVE LOTs, the total Shipping Freight is no more than 500Euro. 3% Premium OFF if Pay within 7 days of hammering.) Condition reports and additional photographs are provided by request as a courtesy to our clients, as such any condition report is only an opinion and should not be treated as a statement of fact. All lots are sold 'As Is' and in accordance with the conditions of sale. All wood stand and coin is for photo assisting only, not belongs to the lot unless futhur specified.)