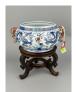

## 15050: A fine Chinese blue&white censor, YongZheng Pr.

EUR 1,200 - 1,800

Size:(H9.5CM, Mouth D14CM, Max Width21CM) Shipping:(Within Europe & USA & China shipping by DHL or local post estimation: 125Euro. If won more than FIVE LOTs, the total Shipping Freight is no more than 500Euro. 3% Premium OFF if Pay within 7 days of hammering.) Condition reports and additional photographs are provided by request as a courtesy to our clients, as such any condition report is only an opinion and should not be treated as a statement of fact. All lots are sold 'As Is' and in accordance with the conditions of sale. All wood stand and coin is for photo assisting only, not belongs to the lot unless futhur specified.)