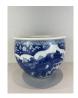

# 15024: A Chinese Blue&white censor, Ming Dynastry Pr.

EUR 400 - 600

Size:(Mouth D13.8CM, H9.5CM) Shipping:(Within Europe & USA & China shipping by DHL or local post estimation: 95Euro. If won more than FIVE LOTs, the total Shipping Freight is no more than 500Euro. 3% Premium OFF if Pay within 7 days of hammering.) Condition reports and additional photographs are provided by request as a courtesy to our clients, as such any condition report is only an opinion and should not be treated as a statement of fact. All lots are sold 'As Is' and in accordance with the conditions of sale. All wood stand and coin is for photo assisting only, not belongs to the lot unless futhur specified.)