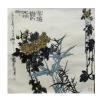

#### 15004: A Chinese hand painting, stamped.

EUR 400 - 600

Size:(180x96CM) Shipping:(Within Europe & USA & China shipping by DHL or local post estimation: 95Euro. If won more than FIVE LOTs, the total Shipping Freight is no more than 500Euro. 3% Premium OFF if Pay within 7 days of hammering.) Condition reports and additional photographs are provided by request as a courtesy to our clients, as such any condition report is only an opinion and should not be treated as a statement of fact. All lots are sold 'As Is' and in accordance with the conditions of sale. All wood stand and coin is for photo assisting only, not belongs to the lot unless futhur specified.)