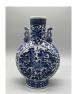

#### 15001: A Chinese cooper mounted cup, KangXi Pr.

EUR 400 - 600

Size:(H13.5CM, Mouth D10CM) Shipping:(Within Europe & USA & China shipping by DHL or local post estimation: 95Euro. If won more than FIVE LOTs, the total Shipping Freight is no more than 500Euro. 3% Premium OFF if Pay within 7 days of hammering.) Condition reports and additional photographs are provided by request as a courtesy to our clients, as such any condition report is only an opinion and should not be treated as a statement of fact. All lots are sold 'As Is' and in accordance with the conditions of sale. All wood stand and coin is for photo assisting only, not belongs to the lot unless futhur specified.