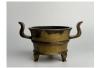

## 15016: A Chinese bronze censor, Ming Dynastry Pr.

EUR 300 - 450

Size:(H6.5CM D16CM) Shipping:(Within Europe & USA & China shipping by DHL or local post estimation: 95Euro. If won more than FIVE LOTs, the total Shipping Freight is no more than 500Euro. 3% Premium OFF if Pay within 7 days of hammering.) Condition reports and additional photographs are provided by request as a courtesy to our clients, as such any condition report is only an opinion and should not be treated as a statement of fact. All lots are sold 'As Is' and in accordance with the conditions of sale. All wood stand and coin is for photo assisting only, not belongs to the lot unless futhur specified.)

# 15017: A Chinese bronze censor, Ming Dynastry Pr.

EUR 300 - 450

Size:(H11CM MD18.5CM) Shipping:(Within Europe & USA & China shipping by DHL or local post estimation: 95Euro. If won more than FIVE LOTs, the total Shipping Freight is no more than 500Euro. 3% Premium OFF if Pay within 7 days of hammering.) Condition reports and additional photographs are provided by request as a courtesy to our clients, as such any condition report is only an opinion and should not be treated as a statement of fact. All lots are sold 'As Is' and in accordance with the conditions of sale. All wood stand and coin is for photo assisting only, not belongs to the lot unless futhur specified.)