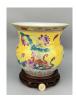

## 15002: A pair of Chinese table lamp, acquired in 1960's.

FUR 100 - 150

Size:(Tallest approx. 69CM) Shipping:(Within Europe & USA & China shipping by DHL or local post estimation: 95Euro. If won more than FIVE LOTs, the total Shipping Freight is no more than 500Euro. 3% Premium OFF if Pay within 7 days of hammering.) Condition reports and additional photographs are provided by request as a courtesy to our clients, as such any condition report is only an opinion and should not be treated as a statement of fact. All lots are sold 'As Is' and in accordance with the conditions of sale. All wood stand and coin is for photo assisting only, not belongs to the lot unless futhur specified.)