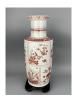

# 15066: A Chinese Famille Rose eggshell vase, acquired in 1970's.

EUR 400 - 600

Size:(H18.5CM, Mouth D5.5CM) Shipping:(Within Europe & USA & China shipping by DHL or local post estimation: 165Euro. If won more than FIVE LOTs, the total Shipping Freight is no more than 500Euro. 3% Premium OFF if Pay within 7 days of hammering.) Condition reports and additional photographs are provided by request as a courtesy to our clients, as such any condition report is only an opinion and should not be treated as a statement of fact. All lots are sold 'As Is' and in accordance with the conditions of sale. All wood stand and coin is for photo assisting only, not belongs to the lot unless futhur specified.)