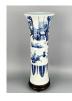

# 15065: A Chinese blue&white Jar, KangXi Pr.

EUR 600 - 900

Size:(H16.5CM, Mouth D20.5CM) Shipping:(Within Europe & USA & China shipping by DHL or local post estimation: 165Euro. If won more than FIVE LOTs, the total Shipping Freight is no more than 500Euro. 3% Premium OFF if Pay within 7 days of hammering.) Condition reports and additional photographs are provided by request as a courtesy to our clients, as such any condition report is only an opinion and should not be treated as a statement of fact. All lots are sold 'As Is' and in accordance with the conditions of sale. All wood stand and coin is for photo assisting only, not belongs to the lot unless futhur specified.)