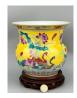

# 15041: A Chinese Famille Rose dish, acquired in 1970's.

EUR 300 - 450

Size:(Mouth D27.2CM, H4CM) Shipping:(Within Europe & USA & China shipping by DHL or local post estimation: 125Euro. If won more than FIVE LOTs, the total Shipping Freight is no more than 500Euro. 3% Premium OFF if Pay within 7 days of hammering.) Condition reports and additional photographs are provided by request as a courtesy to our clients, as such any condition report is only an opinion and should not be treated as a statement of fact. All lots are sold 'As Is' and in accordance with the conditions of sale. All wood stand and coin is for photo assisting only, not belongs to the lot unless futhur specified.)