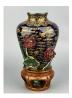

## 15002: A pair of Chinese table lamp, acquired in 1960's.

FUR 100 - 150

Size:(Tallest approx. 69CM) Shipping:(Within Europe & USA & China shipping by DHL or local post estimation: 95Euro. If won more than FIVE LOTs, the total Shipping Freight is no more than 500Euro. 3% Premium OFF if Pay within 7 days of hammering.) Condition reports and additional photographs are provided by request as a courtesy to our clients, as such any condition report is only an opinion and should not be treated as a statement of fact. All lots are sold 'As Is' and in accordance with the conditions of sale. All wood stand and coin is for photo assisting only, not belongs to the lot unless futhur specified.)