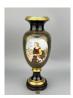

#### 15019: A Chinese copper Cloisonne enamel vase, QianLong Pr.

EUR 400 - 600

Size:(H15.2CM D12.1CM) Shipping:(Within Europe & USA & China shipping by DHL or local post estimation: 95Euro. If won more than FIVE LOTs, the total Shipping Freight is no more than 500Euro. 3% Premium OFF if Pay within 7 days of hammering.) Condition reports and additional photographs are provided by request as a courtesy to our clients, as such any condition report is only an opinion and should not be treated as a statement of fact. All lots are sold 'As Is' and in accordance with the conditions of sale. All wood stand and coin is for photo assisting only, not belongs to the lot unless futhur specified.)