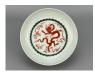

# 15029: A Chinese ink painted cup, YongZheng Pr.

EUR 300 - 450

Size:(Mouth D9CM, H9CM) Shipping:(Within Europe & USA & China shipping by DHL or local post estimation: 95Euro. If won more than FIVE LOTs, the total Shipping Freight is no more than 500Euro. 3% Premium OFF if Pay within 7 days of hammering.) Condition reports and additional photographs are provided by request as a courtesy to our clients, as such any condition report is only an opinion and should not be treated as a statement of fact. All lots are sold 'As Is' and in accordance with the conditions of sale. All wood stand and coin is for photo assisting only, not belongs to the lot unless futhur specified.)