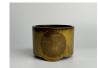

#### 15009: A Chinese nice teajar, KangXi Pr.

EUR 300 - 450

Size:(Height with cover 12CM, Jar Mouth D3.3CM) Shipping:(Within Europe & USA & China shipping by DHL or local post estimation: 95Euro. If won more than FIVE LOTs, the total Shipping Freight is no more than 500Euro. 3% Premium OFF if Pay within 7 days of hammering.) Condition reports and additional photographs are provided by request as a courtesy to our clients, as such any condition report is only an opinion and should not be treated as a statement of fact. All lots are sold 'As Is' and in accordance with the conditions of sale. All wood stand and coin is for photo assisting only, not belongs to the lot unless futhur specified.)