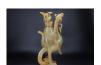

# 15012: A Chinese jade ornament, Ming Dynastry Pr. Or earlier.

EUR 300 - 450

Size:(L16CM Width2.8CM Height 2.2CM) Shipping:(Within Europe & USA & China shipping by DHL or local post estimation: 65Euro. If won more than FIVE LOTs, the total Shipping Freight is no more than 500Euro. 3% Premium OFF if Pay within 7 days of hammering.) Condition reports and additional photographs are provided by request as a courtesy to our clients, as such any condition report is only an opinion and should not be treated as a statement of fact. All lots are sold 'As Is' and in accordance with the conditions of sale. All wood stand and coin is for photo assisting only, not belongs to the lot unless futhur specified.)