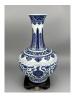

# 15048: A Chinese blue&white vase, KangXi Pr.

EUR 400 - 600

Size:(H17CM, Mouth D19CM) Shipping:(Within Europe & USA & China shipping by DHL or local post estimation: 150Euro. If won more than FIVE LOTs, the total Shipping Freight is no more than 500Euro. 3% Premium OFF if Pay within 7 days of hammering.) Condition reports and additional photographs are provided by request as a courtesy to our clients, as such any condition report is only an opinion and should not be treated as a statement of fact. All lots are sold 'As Is' and in accordance with the conditions of sale. All wood stand and coin is for photo assisting only, not belongs to the lot unless futhur specified.)