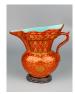

#### 15001: A Chinese cooper mounted cup, KangXi Pr.

EUR 400 - 600

Size:(H13.5CM, Mouth D10CM) Shipping:(Within Europe & USA & China shipping by DHL or local post estimation: 95Euro. If won more than FIVE LOTs, the total Shipping Freight is no more than 500Euro. 3% Premium OFF if Pay within 7 days of hammering.) Condition reports and additional photographs are provided by request as a courtesy to our clients, as such any condition report is only an opinion and should not be treated as a statement of fact. All lots are sold 'As Is' and in accordance with the conditions of sale. All wood stand and coin is for photo assisting only, not belongs to the lot unless futhur specified.