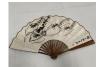

# 15036: A Chinese porcelain fan with wood support, Qing Dynastry Pr.

EUR 600 - 900

Size:(Total panel H50CM, W29CM, porcelain fan 27\*18CM) Shipping:(Within Europe & USA & China shipping by DHL or local post estimation: 150Euro. If won more than FIVE LOTs, the total Shipping Freight is no more than 500Euro. 3% Premium OFF if Pay within 7 days of hammering.) Condition reports and additional photographs are provided by request as a courtesy to our clients, as such any condition report is only an opinion and should not be treated as a statement of fact. All lots are sold 'As Is' and in accordance with the conditions of sale. All wood stand and coin is for photo assisting only, not belongs to the lot unless futhur specified.)