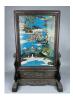

#### 15039: A Chinese copper Cloisonne enamel plaque, Qing Dynastry Pr.

EUR 600 - 900

Size:(H75CM L47CM W22CM) Shipping:(Within Europe & USA & China shipping by DHL or local post estimation: 150Euro. If won more than FIVE LOTs, the total Shipping Freight is no more than 500Euro. 3% Premium OFF if Pay within 7 days of hammering.) Condition reports and additional photographs are provided by request as a courtesy to our clients, as such any condition report is only an opinion and should not be treated as a statement of fact. All lots are sold 'As Is' and in accordance with the conditions of sale. All wood stand and coin is for photo assisting only, not belongs to the lot unless futhur specified.)