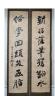

# 15023: A Chinese hand painting, stamped.

EUR 300 - 450

Size:(108x42CM) Shipping:(Within Europe & USA & China shipping by DHL or local post estimation: 95Euro. If won more than FIVE LOTs, the total Shipping Freight is no more than 500Euro. 3% Premium OFF if Pay within 7 days of hammering.) Condition reports and additional photographs are provided by request as a courtesy to our clients, as such any condition report is only an opinion and should not be treated as a statement of fact. All lots are sold 'As Is' and in accordance with the conditions of sale. All wood stand and coin is for photo assisting only, not belongs to the lot unless futhur specified.)