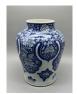

# 15065: A Chinese blue&white Jar, KangXi Pr.

EUR 600 - 900

Size:(H16.5CM, Mouth D20.5CM) Shipping:(Within Europe & USA & China shipping by DHL or local post estimation: 165Euro. If won more than FIVE LOTs, the total Shipping Freight is no more than 500Euro. 3% Premium OFF if Pay within 7 days of hammering.) Condition reports and additional photographs are provided by request as a courtesy to our clients, as such any condition report is only an opinion and should not be treated as a statement of fact. All lots are sold 'As Is' and in accordance with the conditions of sale. All wood stand and coin is for photo assisting only, not belongs to the lot unless futhur specified.)