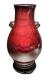

#### 15001: A Chinese cooper mounted cup, KangXi Pr.

EUR 400 - 600

Size:(H13.5CM, Mouth D10CM) Shipping:(Within Europe & USA & China shipping by DHL or local post estimation: 95Euro. If won more than FIVE LOTs, the total Shipping Freight is no more than 500Euro. 3% Premium OFF if Pay within 7 days of hammering.) Condition reports and additional photographs are provided by request as a courtesy to our clients, as such any condition report is only an opinion and should not be treated as a statement of fact. All lots are sold 'As Is' and in accordance with the conditions of sale. All wood stand and coin is for photo assisting only, not belongs to the lot unless futhur specified.