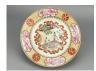

#### 15027: A Chinese rare Famille Rose cup, YongZheng Pr.

EUR 600 - 900

Size:(Mouth D8.2CM, H7.5CM) Shipping:(Within Europe & USA & China shipping by DHL or local post estimation: 95Euro. If won more than FIVE LOTs, the total Shipping Freight is no more than 500Euro. 3% Premium OFF if Pay within 7 days of hammering.) Condition reports and additional photographs are provided by request as a courtesy to our clients, as such any condition report is only an opinion and should not be treated as a statement of fact. All lots are sold 'As Is' and in accordance with the conditions of sale. All wood stand and coin is for photo assisting only, not belongs to the lot unless futhur specified.)