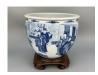

## 15098: A large Chinese Famille Rose censor, QianLong Pr.

FUR 400 - 600

Size:(Max Height 37CM, Max W37.5CM) Shipping:(Within Europe & USA & China shipping by DHL or local post estimation: 295Euro. If won more than FIVE LOTs, the total Shipping Freight is no more than 500Euro. 3% Premium OFF if Pay within 7 days of hammering.) Condition reports and additional photographs are provided by request as a courtesy to our clients, as such any condition report is only an opinion and should not be treated as a statement of fact. All lots are sold 'As Is' and in accordance with the conditions of sale. All wood stand and coin is for photo assisting only, not belongs to the lot unless futhur specified.)