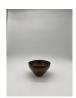

#### 15057: A Chinese brooded bowl, Qing Dynastry Pr.

EUR 400 - 600

Size:(Mouth D17.5CM, H8CM) Shipping:(Within Europe & USA & China shipping by DHL or local post estimation: 125Euro. If won more than FIVE LOTs, the total Shipping Freight is no more than 500Euro. 3% Premium OFF if Pay within 7 days of hammering.) Condition reports and additional photographs are provided by request as a courtesy to our clients, as such any condition report is only an opinion and should not be treated as a statement of fact. All lots are sold 'As Is' and in accordance with the conditions of sale. All wood stand and coin is for photo assisting only, not belongs to the lot unless futhur specified.)