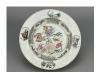

# 15041: A Chinese Famille Rose dish, acquired in 1970's.

EUR 300 - 450

Size:(Mouth D27.2CM, H4CM) Shipping:(Within Europe & USA & China shipping by DHL or local post estimation: 125Euro. If won more than FIVE LOTs, the total Shipping Freight is no more than 500Euro. 3% Premium OFF if Pay within 7 days of hammering.) Condition reports and additional photographs are provided by request as a courtesy to our clients, as such any condition report is only an opinion and should not be treated as a statement of fact. All lots are sold 'As Is' and in accordance with the conditions of sale. All wood stand and coin is for photo assisting only, not belongs to the lot unless futhur specified.)