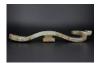

#### 15001: A Chinese cooper mounted cup, KangXi Pr.

EUR 400 - 600

Size:(H13.5CM, Mouth D10CM) Shipping:(Within Europe & USA & China shipping by DHL or local post estimation: 95Euro. If won more than FIVE LOTs, the total Shipping Freight is no more than 500Euro. 3% Premium OFF if Pay within 7 days of hammering.) Condition reports and additional photographs are provided by request as a courtesy to our clients, as such any condition report is only an opinion and should not be treated as a statement of fact. All lots are sold 'As Is' and in accordance with the conditions of sale. All wood stand and coin is for photo assisting only, not belongs to the lot unless futhur specified.