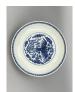

# 15060: A Chinese blue&white dish, Ming Dynastry Pr.

EUR 400 - 600

Size:(Mouth D18CM, H 5CM) Shipping:(Within Europe & USA & China shipping by DHL or local post estimation: 125Euro. If won more than FIVE LOTs, the total Shipping Freight is no more than 500Euro. 3% Premium OFF if Pay within 7 days of hammering.) Condition reports and additional photographs are provided by request as a courtesy to our clients, as such any condition report is only an opinion and should not be treated as a statement of fact. All lots are sold 'As Is' and in accordance with the conditions of sale. All wood stand and coin is for photo assisting only, not belongs to the lot unless futhur specified.)