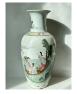

# 15066: A Chinese Famille Rose eggshell vase, acquired in 1970's.

EUR 400 - 600

Size:(H18.5CM, Mouth D5.5CM) Shipping:(Within Europe & USA & China shipping by DHL or local post estimation: 165Euro. If won more than FIVE LOTs, the total Shipping Freight is no more than 500Euro. 3% Premium OFF if Pay within 7 days of hammering.) Condition reports and additional photographs are provided by request as a courtesy to our clients, as such any condition report is only an opinion and should not be treated as a statement of fact. All lots are sold 'As Is' and in accordance with the conditions of sale. All wood stand and coin is for photo assisting only, not belongs to the lot unless futhur specified.)