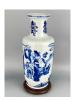

# 15048: A Chinese blue&white vase, KangXi Pr.

EUR 400 - 600

Size:(H17CM, Mouth D19CM) Shipping:(Within Europe & USA & China shipping by DHL or local post estimation: 150Euro. If won more than FIVE LOTs, the total Shipping Freight is no more than 500Euro. 3% Premium OFF if Pay within 7 days of hammering.) Condition reports and additional photographs are provided by request as a courtesy to our clients, as such any condition report is only an opinion and should not be treated as a statement of fact. All lots are sold 'As Is' and in accordance with the conditions of sale. All wood stand and coin is for photo assisting only, not belongs to the lot unless futhur specified.)