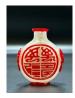

# 15006: A Chinese snuff bottle, Qing Dynastry Pr.

EUR 600 - 900

Size:(H6.8CM) Shipping:(Within Europe & USA & China shipping by DHL or local post estimation: 65Euro. If won more than FIVE LOTs, the total Shipping Freight is no more than 500Euro. 3% Premium OFF if Pay within 7 days of hammering.) Condition reports and additional photographs are provided by request as a courtesy to our clients, as such any condition report is only an opinion and should not be treated as a statement of fact. All lots are sold 'As Is' and in accordance with the conditions of sale. All wood stand and coin is for photo assisting only, not belongs to the lot unless futhur specified.)