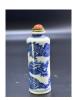

# 15006: A Chinese snuff bottle, Qing Dynastry Pr.

EUR 600 - 900

Size:(H6.8CM) Shipping:(Within Europe & USA & China shipping by DHL or local post estimation: 65Euro. If won more than FIVE LOTs, the total Shipping Freight is no more than 500Euro. 3% Premium OFF if Pay within 7 days of hammering.) Condition reports and additional photographs are provided by request as a courtesy to our clients, as such any condition report is only an opinion and should not be treated as a statement of fact. All lots are sold 'As Is' and in accordance with the conditions of sale. All wood stand and coin is for photo assisting only, not belongs to the lot unless futhur specified.)