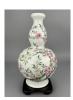

# 15042: A Chinese Famille Rose vase, acquired in 1970's.

EUR 400 - 600

Size:(Height 60CM, Mouth D18CM) Shipping:(Within Europe & USA & China shipping by DHL or local post estimation: 185Euro. If won more than FIVE LOTs, the total Shipping Freight is no more than 500Euro. 3% Premium OFF if Pay within 7 days of hammering.) Condition reports and additional photographs are provided by request as a courtesy to our clients, as such any condition report is only an opinion and should not be treated as a statement of fact. All lots are sold 'As Is' and in accordance with the conditions of sale. All wood stand and coin is for photo assisting only, not belongs to the lot unless futhur specified.)