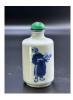

## 15014: A Chinese snuff bottle, Qing Dynastry Pr.

FUR 600 - 900

Size:(H6.7CM, W5.3CM) Shipping:(Within Europe & USA & China shipping by DHL or local post estimation: 65Euro. If won more than FIVE LOTs, the total Shipping Freight is no more than 500Euro. 3% Premium OFF if Pay within 7 days of hammering.) Condition reports and additional photographs are provided by request as a courtesy to our clients, as such any condition report is only an opinion and should not be treated as a statement of fact. All lots are sold 'As Is' and in accordance with the conditions of sale. All wood stand and coin is for photo assisting only, not belongs to the lot unless futhur specified.)