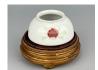

## 15002: A pair of Chinese table lamp, acquired in 1960's.

FUR 100 - 150

Size:(Tallest approx. 69CM) Shipping:(Within Europe & USA & China shipping by DHL or local post estimation: 95Euro. If won more than FIVE LOTs, the total Shipping Freight is no more than 500Euro. 3% Premium OFF if Pay within 7 days of hammering.) Condition reports and additional photographs are provided by request as a courtesy to our clients, as such any condition report is only an opinion and should not be treated as a statement of fact. All lots are sold 'As Is' and in accordance with the conditions of sale. All wood stand and coin is for photo assisting only, not belongs to the lot unless futhur specified.)