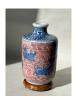

## 15008: A Chinese moon flask vase, Qing Dynastry Pr.

FUR 200 - 300

Size:(H31CM, D6.5CM) Shipping:(Within Europe & USA & China shipping by DHL or local post estimation: 95Euro. If won more than FIVE LOTs, the total Shipping Freight is no more than 500Euro. 3% Premium OFF if Pay within 7 days of hammering.) Condition reports and additional photographs are provided by request as a courtesy to our clients, as such any condition report is only an opinion and should not be treated as a statement of fact. All lots are sold 'As Is' and in accordance with the conditions of sale. All wood stand and coin is for photo assisting only, not belongs to the lot unless futhur specified.)