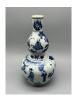

#### 15003: A pair of Chinese cooper mounted gu-type vases, QianLong Pr.

EUR 600 - 900

Size:(With stand H 26.2CM, Vase 22.2CM, Mouth D11.6CM) Shipping:(Within Europe & USA & China shipping by DHL or local post estimation: 95Euro. If won more than FIVE LOTs, the total Shipping Freight is no more than 500Euro. 3% Premium OFF if Pay within 7 days of hammering.) Condition reports and additional photographs are provided by request as a courtesy to our clients, as such any condition report is only an opinion and should not be treated as a statement of fact. All lots are sold 'As Is' and in accordance with the conditions of sale. All wood stand and coin is for photo assisting only, not belongs to the lot unless futhur specified.)