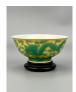

#### 15001: A Chinese cooper mounted cup, KangXi Pr.

EUR 400 - 600

Size:(H13.5CM, Mouth D10CM) Shipping:(Within Europe & USA & China shipping by DHL or local post estimation: 95Euro. If won more than FIVE LOTs, the total Shipping Freight is no more than 500Euro. 3% Premium OFF if Pay within 7 days of hammering.) Condition reports and additional photographs are provided by request as a courtesy to our clients, as such any condition report is only an opinion and should not be treated as a statement of fact. All lots are sold 'As Is' and in accordance with the conditions of sale. All wood stand and coin is for photo assisting only, not belongs to the lot unless futhur specified.