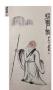

# 15005: A Chinese hand calligraphy, stamped.

EUR 400 - 600

Size:(136x68CM) Shipping:(Within Europe & USA & China shipping by DHL or local post estimation: 95Euro. If won more than FIVE LOTs, the total Shipping Freight is no more than 500Euro. 3% Premium OFF if Pay within 7 days of hammering.) Condition reports and additional photographs are provided by request as a courtesy to our clients, as such any condition report is only an opinion and should not be treated as a statement of fact. All lots are sold 'As Is' and in accordance with the conditions of sale. All wood stand and coin is for photo assisting only, not belongs to the lot unless futhur specified.)