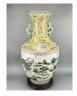

# 15042: A Chinese Famille Rose vase, acquired in 1970's.

EUR 400 - 600

Size:(Height 60CM, Mouth D18CM) Shipping:(Within Europe & USA & China shipping by DHL or local post estimation: 185Euro. If won more than FIVE LOTs, the total Shipping Freight is no more than 500Euro. 3% Premium OFF if Pay within 7 days of hammering.) Condition reports and additional photographs are provided by request as a courtesy to our clients, as such any condition report is only an opinion and should not be treated as a statement of fact. All lots are sold 'As Is' and in accordance with the conditions of sale. All wood stand and coin is for photo assisting only, not belongs to the lot unless futhur specified.)