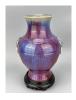

## 15104: A Chinese pale celadon ball-vase, Qing Dynastry Pr.

FUR 600 - 900

Size:(H45CM, Mouth D8CM) Shipping:(Within Europe & USA & China shipping by DHL or local post estimation: 165Euro. If won more than FIVE LOTs, the total Shipping Freight is no more than 500Euro. 3% Premium OFF if Pay within 7 days of hammering.) Condition reports and additional photographs are provided by request as a courtesy to our clients, as such any condition report is only an opinion and should not be treated as a statement of fact. All lots are sold 'As Is' and in accordance with the conditions of sale. All wood stand and coin is for photo assisting only, not belongs to the lot unless futhur specified.)