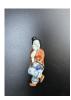

#### 15015: A Chinese in-carved stone sunff bottle, collection of Datuk Tan, Qing Dynastry Pr.

EUR 300 - 450

Size:(H7CM) Shipping:(Within Europe & USA & China shipping by DHL or local post estimation: 65Euro. If won more than FIVE LOTs, the total Shipping Freight is no more than 500Euro. 3% Premium OFF if Pay within 7 days of hammering.) Condition reports and additional photographs are provided by request as a courtesy to our clients, as such any condition report is only an opinion and should not be treated as a statement of fact. All lots are sold 'As Is' and in accordance with the conditions of sale. All wood stand and coin is for photo assisting only, not belongs to the lot unless futhur specified.)