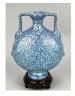

## 15050: A fine Chinese blue&white censor, YongZheng Pr.

EUR 1,200 - 1,800

Size:(H9.5CM, Mouth D14CM, Max Width21CM) Shipping:(Within Europe & USA & China shipping by DHL or local post estimation: 125Euro. If won more than FIVE LOTs, the total Shipping Freight is no more than 500Euro. 3% Premium OFF if Pay within 7 days of hammering.) Condition reports and additional photographs are provided by request as a courtesy to our clients, as such any condition report is only an opinion and should not be treated as a statement of fact. All lots are sold 'As Is' and in accordance with the conditions of sale. All wood stand and coin is for photo assisting only, not belongs to the lot unless futhur specified.)