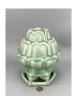

#### 15088: A very large heavyly gilt Chinese porcelain buddaha, QianLong Pr.

EUR 600 - 900

Size:(H40CM D31CM) Shipping:(Within Europe & USA & China shipping by DHL or local post estimation: 195Euro. If won more than FIVE LOTs, the total Shipping Freight is no more than 500Euro. 3% Premium OFF if Pay within 7 days of hammering.) Condition reports and additional photographs are provided by request as a courtesy to our clients, as such any condition report is only an opinion and should not be treated as a statement of fact. All lots are sold 'As Is' and in accordance with the conditions of sale. All wood stand and coin is for photo assisting only, not belongs to the lot unless futhur specified.)