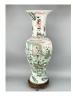

# 15042: A Chinese Famille Rose vase, acquired in 1970's.

EUR 400 - 600

Size:(Height 60CM, Mouth D18CM) Shipping:(Within Europe & USA & China shipping by DHL or local post estimation: 185Euro. If won more than FIVE LOTs, the total Shipping Freight is no more than 500Euro. 3% Premium OFF if Pay within 7 days of hammering.) Condition reports and additional photographs are provided by request as a courtesy to our clients, as such any condition report is only an opinion and should not be treated as a statement of fact. All lots are sold 'As Is' and in accordance with the conditions of sale. All wood stand and coin is for photo assisting only, not belongs to the lot unless futhur specified.)

## 15044: A Chinese Famille Rose vase, acquired in 1970's.

FUR 400 - 600

Size:(Height 61.5CM, Mouth D18CM) Shipping:(Within Europe & USA & China shipping by DHL or local post estimation: 185Euro. If won more than FIVE LOTs, the total Shipping Freight is no more than 500Euro. 3% Premium OFF if Pay within 7 days of hammering.) Condition reports and additional photographs are provided by request as a courtesy to our clients, as such any condition report is only an opinion and should not be treated as a statement of fact. All lots are sold 'As Is' and in accordance with the conditions of sale. All wood stand and coin is for photo assisting only, not belongs to the lot unless futhur specified.)