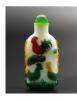

# 15006: A Chinese snuff bottle, Qing Dynastry Pr.

EUR 600 - 900

Size:(H6.8CM) Shipping:(Within Europe & USA & China shipping by DHL or local post estimation: 65Euro. If won more than FIVE LOTs, the total Shipping Freight is no more than 500Euro. 3% Premium OFF if Pay within 7 days of hammering.) Condition reports and additional photographs are provided by request as a courtesy to our clients, as such any condition report is only an opinion and should not be treated as a statement of fact. All lots are sold 'As Is' and in accordance with the conditions of sale. All wood stand and coin is for photo assisting only, not belongs to the lot unless futhur specified.)