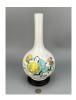

# 15066: A Chinese Famille Rose eggshell vase, acquired in 1970's.

EUR 400 - 600

Size:(H18.5CM, Mouth D5.5CM) Shipping:(Within Europe & USA & China shipping by DHL or local post estimation: 165Euro. If won more than FIVE LOTs, the total Shipping Freight is no more than 500Euro. 3% Premium OFF if Pay within 7 days of hammering.) Condition reports and additional photographs are provided by request as a courtesy to our clients, as such any condition report is only an opinion and should not be treated as a statement of fact. All lots are sold 'As Is' and in accordance with the conditions of sale. All wood stand and coin is for photo assisting only, not belongs to the lot unless futhur specified.)