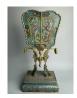

## 15002: A pair of Chinese table lamp, acquired in 1960's.

FUR 100 - 150

Size:(Tallest approx. 69CM) Shipping:(Within Europe & USA & China shipping by DHL or local post estimation: 95Euro. If won more than FIVE LOTs, the total Shipping Freight is no more than 500Euro. 3% Premium OFF if Pay within 7 days of hammering.) Condition reports and additional photographs are provided by request as a courtesy to our clients, as such any condition report is only an opinion and should not be treated as a statement of fact. All lots are sold 'As Is' and in accordance with the conditions of sale. All wood stand and coin is for photo assisting only, not belongs to the lot unless futhur specified.)