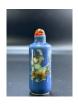

# 15006: A Chinese snuff bottle, Qing Dynastry Pr.

EUR 600 - 900

Size:(H6.8CM) Shipping:(Within Europe & USA & China shipping by DHL or local post estimation: 65Euro. If won more than FIVE LOTs, the total Shipping Freight is no more than 500Euro. 3% Premium OFF if Pay within 7 days of hammering.) Condition reports and additional photographs are provided by request as a courtesy to our clients, as such any condition report is only an opinion and should not be treated as a statement of fact. All lots are sold 'As Is' and in accordance with the conditions of sale. All wood stand and coin is for photo assisting only, not belongs to the lot unless futhur specified.)