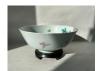

#### 15046: An extremely rare large eggshell Chinese bowl, acuqired in 1970's. Please be kindly noted, if won

EUR 300 - 450

Size:(Mouth D24CM, H9.5CM) Shipping:(Within Europe & USA & China shipping by DHL or local post estimation: 185Euro. If won more than FIVE LOTs, the total Shipping Freight is no more than 500Euro. 3% Premium OFF if Pay within 7 days of hammering.) Condition reports and additional photographs are provided by request as a courtesy to our clients, as such any condition report is only an opinion and should not be treated as a statement of fact. All lots are sold 'As Is' and in accordance with the conditions of sale. All wood stand and coin is for photo assisting only, not belongs to the lot unless futhur specified.)