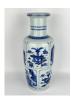

# 15048: A Chinese blue&white vase, KangXi Pr.

EUR 400 - 600

Size:(H17CM, Mouth D19CM) Shipping:(Within Europe & USA & China shipping by DHL or local post estimation: 150Euro. If won more than FIVE LOTs, the total Shipping Freight is no more than 500Euro. 3% Premium OFF if Pay within 7 days of hammering.) Condition reports and additional photographs are provided by request as a courtesy to our clients, as such any condition report is only an opinion and should not be treated as a statement of fact. All lots are sold 'As Is' and in accordance with the conditions of sale. All wood stand and coin is for photo assisting only, not belongs to the lot unless futhur specified.)