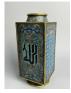

#### 15009: A Chinese nice teajar, KangXi Pr.

EUR 300 - 450

Size:(Height with cover 12CM, Jar Mouth D3.3CM) Shipping:(Within Europe & USA & China shipping by DHL or local post estimation: 95Euro. If won more than FIVE LOTs, the total Shipping Freight is no more than 500Euro. 3% Premium OFF if Pay within 7 days of hammering.) Condition reports and additional photographs are provided by request as a courtesy to our clients, as such any condition report is only an opinion and should not be treated as a statement of fact. All lots are sold 'As Is' and in accordance with the conditions of sale. All wood stand and coin is for photo assisting only, not belongs to the lot unless futhur specified.)