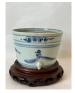

#### 15001: A Chinese cooper mounted cup, KangXi Pr.

EUR 400 - 600

Size:(H13.5CM, Mouth D10CM) Shipping:(Within Europe & USA & China shipping by DHL or local post estimation: 95Euro. If won more than FIVE LOTs, the total Shipping Freight is no more than 500Euro. 3% Premium OFF if Pay within 7 days of hammering.) Condition reports and additional photographs are provided by request as a courtesy to our clients, as such any condition report is only an opinion and should not be treated as a statement of fact. All lots are sold 'As Is' and in accordance with the conditions of sale. All wood stand and coin is for photo assisting only, not belongs to the lot unless futhur specified.