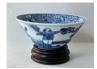

#### 15010: A large Chinese blue&white dish, QianLong Pr.

EUR 400 - 600

Size:(H6.2CM D35.2CM) Shipping:(Within Europe & USA & China shipping by DHL or local post estimation: 165Euro. If won more than FIVE LOTs, the total Shipping Freight is no more than 500Euro. 3% Premium OFF if Pay within 7 days of hammering.) Condition reports and additional photographs are provided by request as a courtesy to our clients, as such any condition report is only an opinion and should not be treated as a statement of fact. All lots are sold 'As Is' and in accordance with the conditions of sale. All wood stand and coin is for photo assisting only, not belongs to the lot unless futhur specified.)