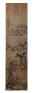

#### 15004: A Chinese hand painting, stamped.

EUR 400 - 600

Size:(180x96CM) Shipping:(Within Europe & USA & China shipping by DHL or local post estimation: 95Euro. If won more than FIVE LOTs, the total Shipping Freight is no more than 500Euro. 3% Premium OFF if Pay within 7 days of hammering.) Condition reports and additional photographs are provided by request as a courtesy to our clients, as such any condition report is only an opinion and should not be treated as a statement of fact. All lots are sold 'As Is' and in accordance with the conditions of sale. All wood stand and coin is for photo assisting only, not belongs to the lot unless futhur specified.)