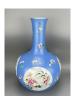

# 15042: A Chinese Famille Rose vase, acquired in 1970's.

EUR 400 - 600

Size:(Height 60CM, Mouth D18CM) Shipping:(Within Europe & USA & China shipping by DHL or local post estimation: 185Euro. If won more than FIVE LOTs, the total Shipping Freight is no more than 500Euro. 3% Premium OFF if Pay within 7 days of hammering.) Condition reports and additional photographs are provided by request as a courtesy to our clients, as such any condition report is only an opinion and should not be treated as a statement of fact. All lots are sold 'As Is' and in accordance with the conditions of sale. All wood stand and coin is for photo assisting only, not belongs to the lot unless futhur specified.)

## 15044: A Chinese Famille Rose vase, acquired in 1970's.

FUR 400 - 600

Size:(Height 61.5CM, Mouth D18CM) Shipping:(Within Europe & USA & China shipping by DHL or local post estimation: 185Euro. If won more than FIVE LOTs, the total Shipping Freight is no more than 500Euro. 3% Premium OFF if Pay within 7 days of hammering.) Condition reports and additional photographs are provided by request as a courtesy to our clients, as such any condition report is only an opinion and should not be treated as a statement of fact. All lots are sold 'As Is' and in accordance with the conditions of sale. All wood stand and coin is for photo assisting only, not belongs to the lot unless futhur specified.)