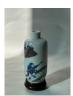

#### 15001: A Chinese cooper mounted cup, KangXi Pr.

EUR 400 - 600

Size:(H13.5CM, Mouth D10CM) Shipping:(Within Europe & USA & China shipping by DHL or local post estimation: 95Euro. If won more than FIVE LOTs, the total Shipping Freight is no more than 500Euro. 3% Premium OFF if Pay within 7 days of hammering.) Condition reports and additional photographs are provided by request as a courtesy to our clients, as such any condition report is only an opinion and should not be treated as a statement of fact. All lots are sold 'As Is' and in accordance with the conditions of sale. All wood stand and coin is for photo assisting only, not belongs to the lot unless futhur specified.