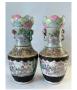

## 15002: A pair of Chinese table lamp, acquired in 1960's.

FUR 100 - 150

Size:(Tallest approx. 69CM) Shipping:(Within Europe & USA & China shipping by DHL or local post estimation: 95Euro. If won more than FIVE LOTs, the total Shipping Freight is no more than 500Euro. 3% Premium OFF if Pay within 7 days of hammering.) Condition reports and additional photographs are provided by request as a courtesy to our clients, as such any condition report is only an opinion and should not be treated as a statement of fact. All lots are sold 'As Is' and in accordance with the conditions of sale. All wood stand and coin is for photo assisting only, not belongs to the lot unless futhur specified.)