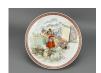

#### 15004: A Chinese hand painting, stamped.

EUR 400 - 600

Size:(180x96CM) Shipping:(Within Europe & USA & China shipping by DHL or local post estimation: 95Euro. If won more than FIVE LOTs, the total Shipping Freight is no more than 500Euro. 3% Premium OFF if Pay within 7 days of hammering.) Condition reports and additional photographs are provided by request as a courtesy to our clients, as such any condition report is only an opinion and should not be treated as a statement of fact. All lots are sold 'As Is' and in accordance with the conditions of sale. All wood stand and coin is for photo assisting only, not belongs to the lot unless futhur specified.)