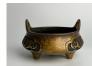

## 15016: A Chinese bronze censor, Ming Dynastry Pr.

EUR 300 - 450

Size:(H6.5CM D16CM) Shipping:(Within Europe & USA & China shipping by DHL or local post estimation: 95Euro. If won more than FIVE LOTs, the total Shipping Freight is no more than 500Euro. 3% Premium OFF if Pay within 7 days of hammering.) Condition reports and additional photographs are provided by request as a courtesy to our clients, as such any condition report is only an opinion and should not be treated as a statement of fact. All lots are sold 'As Is' and in accordance with the conditions of sale. All wood stand and coin is for photo assisting only, not belongs to the lot unless futhur specified.)