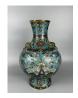

# 15018: A Chinese copper Cloisonne enamel jar, QianLong Pr.

EUR 400 - 600

Size:(H10CM D16CM) Shipping:(Within Europe & USA & China shipping by DHL or local post estimation: 95Euro. If won more than FIVE LOTs, the total Shipping Freight is no more than 500Euro. 3% Premium OFF if Pay within 7 days of hammering.) Condition reports and additional photographs are provided by request as a courtesy to our clients, as such any condition report is only an opinion and should not be treated as a statement of fact. All lots are sold 'As Is' and in accordance with the conditions of sale. All wood stand and coin is for photo assisting only, not belongs to the lot unless futhur specified.)