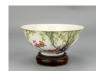

#### 15051: A Chinese fine Famille Rose bowl, Qing Dynastry Pr.

EUR 400 - 600

Size:(H6.5CM, Mouth D17.5CM) Shipping:(Within Europe & USA & China shipping by DHL or local post estimation: 125Euro. If won more than FIVE LOTs, the total Shipping Freight is no more than 500Euro. 3% Premium OFF if Pay within 7 days of hammering.) Condition reports and additional photographs are provided by request as a courtesy to our clients, as such any condition report is only an opinion and should not be treated as a statement of fact. All lots are sold 'As Is' and in accordance with the conditions of sale. All wood stand and coin is for photo assisting only, not belongs to the lot unless futhur specified.)