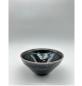

#### 15009: A Chinese nice teajar, KangXi Pr.

EUR 300 - 450

Size:(Height with cover 12CM, Jar Mouth D3.3CM) Shipping:(Within Europe & USA & China shipping by DHL or local post estimation: 95Euro. If won more than FIVE LOTs, the total Shipping Freight is no more than 500Euro. 3% Premium OFF if Pay within 7 days of hammering.) Condition reports and additional photographs are provided by request as a courtesy to our clients, as such any condition report is only an opinion and should not be treated as a statement of fact. All lots are sold 'As Is' and in accordance with the conditions of sale. All wood stand and coin is for photo assisting only, not belongs to the lot unless futhur specified.)