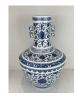

#### 15003: A pair of Chinese cooper mounted gu-type vases, QianLong Pr.

EUR 600 - 900

Size:(With stand H 26.2CM, Vase 22.2CM, Mouth D11.6CM) Shipping:(Within Europe & USA & China shipping by DHL or local post estimation: 95Euro. If won more than FIVE LOTs, the total Shipping Freight is no more than 500Euro. 3% Premium OFF if Pay within 7 days of hammering.) Condition reports and additional photographs are provided by request as a courtesy to our clients, as such any condition report is only an opinion and should not be treated as a statement of fact. All lots are sold 'As Is' and in accordance with the conditions of sale. All wood stand and coin is for photo assisting only, not belongs to the lot unless futhur specified.)