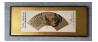

# 15036: A Chinese porcelain fan with wood support, Qing Dynastry Pr.

EUR 600 - 900

Size:(Total panel H50CM, W29CM, porcelain fan 27\*18CM) Shipping:(Within Europe & USA & China shipping by DHL or local post estimation: 150Euro. If won more than FIVE LOTs, the total Shipping Freight is no more than 500Euro. 3% Premium OFF if Pay within 7 days of hammering.) Condition reports and additional photographs are provided by request as a courtesy to our clients, as such any condition report is only an opinion and should not be treated as a statement of fact. All lots are sold 'As Is' and in accordance with the conditions of sale. All wood stand and coin is for photo assisting only, not belongs to the lot unless futhur specified.)