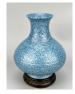

#### 15004: A Chinese hand painting, stamped.

EUR 400 - 600

Size:(180x96CM) Shipping:(Within Europe & USA & China shipping by DHL or local post estimation: 95Euro. If won more than FIVE LOTs, the total Shipping Freight is no more than 500Euro. 3% Premium OFF if Pay within 7 days of hammering.) Condition reports and additional photographs are provided by request as a courtesy to our clients, as such any condition report is only an opinion and should not be treated as a statement of fact. All lots are sold 'As Is' and in accordance with the conditions of sale. All wood stand and coin is for photo assisting only, not belongs to the lot unless futhur specified.)