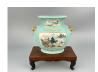

#### 15096: A Chinese wall-hanging vase, QianLong Pr.

EUR 200 - 300

Size:(H14.8CM, Max W16CM) Shipping:(Within Europe & USA & China shipping by DHL or local post estimation: 95Euro. If won more than FIVE LOTs, the total Shipping Freight is no more than 500Euro. 3% Premium OFF if Pay within 7 days of hammering.) Condition reports and additional photographs are provided by request as a courtesy to our clients, as such any condition report is only an opinion and should not be treated as a statement of fact. All lots are sold 'As Is' and in accordance with the conditions of sale. All wood stand and coin is for photo assisting only, not belongs to the lot unless futhur specified.)