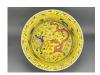

## 15076: A Chinese Famille Rose dish, QianLong Pr.

EUR 200 - 300

Size:(Mouth D21CM, H5CM) Shipping:(Within Europe & USA & China shipping by DHL or local post estimation: 95Euro. If won more than FIVE LOTs, the total Shipping Freight is no more than 500Euro. 3% Premium OFF if Pay within 7 days of hammering.) Condition reports and additional photographs are provided by request as a courtesy to our clients, as such any condition report is only an opinion and should not be treated as a statement of fact. All lots are sold 'As Is' and in accordance with the conditions of sale. All wood stand and coin is for photo assisting only, not belongs to the lot unless futhur specified.)