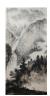

#### 15022: A Chinese hand painting, stamped.

EUR 600 - 900

Size:(220x80CM) Shipping:(Within Europe & USA & China shipping by DHL or local post estimation: 95Euro. If won more than FIVE LOTs, the total Shipping Freight is no more than 500Euro. 3% Premium OFF if Pay within 7 days of hammering.) Condition reports and additional photographs are provided by request as a courtesy to our clients, as such any condition report is only an opinion and should not be treated as a statement of fact. All lots are sold 'As Is' and in accordance with the conditions of sale. All wood stand and coin is for photo assisting only, not belongs to the lot unless futhur specified.)