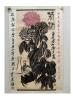

#### 15004: A Chinese hand painting, stamped.

EUR 400 - 600

Size:(180x96CM) Shipping:(Within Europe & USA & China shipping by DHL or local post estimation: 95Euro. If won more than FIVE LOTs, the total Shipping Freight is no more than 500Euro. 3% Premium OFF if Pay within 7 days of hammering.) Condition reports and additional photographs are provided by request as a courtesy to our clients, as such any condition report is only an opinion and should not be treated as a statement of fact. All lots are sold 'As Is' and in accordance with the conditions of sale. All wood stand and coin is for photo assisting only, not belongs to the lot unless futhur specified.)