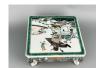

#### 15004: A Chinese hand painting, stamped.

EUR 400 - 600

Size:(180x96CM) Shipping:(Within Europe & USA & China shipping by DHL or local post estimation: 95Euro. If won more than FIVE LOTs, the total Shipping Freight is no more than 500Euro. 3% Premium OFF if Pay within 7 days of hammering.) Condition reports and additional photographs are provided by request as a courtesy to our clients, as such any condition report is only an opinion and should not be treated as a statement of fact. All lots are sold 'As Is' and in accordance with the conditions of sale. All wood stand and coin is for photo assisting only, not belongs to the lot unless futhur specified.)