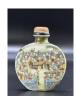

#### 15010: A large Chinese blue&white dish, QianLong Pr.

EUR 400 - 600

Size:(H6.2CM D35.2CM) Shipping:(Within Europe & USA & China shipping by DHL or local post estimation: 165Euro. If won more than FIVE LOTs, the total Shipping Freight is no more than 500Euro. 3% Premium OFF if Pay within 7 days of hammering.) Condition reports and additional photographs are provided by request as a courtesy to our clients, as such any condition report is only an opinion and should not be treated as a statement of fact. All lots are sold 'As Is' and in accordance with the conditions of sale. All wood stand and coin is for photo assisting only, not belongs to the lot unless futhur specified.)