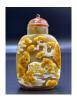

# 15006: A Chinese snuff bottle, Qing Dynastry Pr.

EUR 600 - 900

Size:(H6.8CM) Shipping:(Within Europe & USA & China shipping by DHL or local post estimation: 65Euro. If won more than FIVE LOTs, the total Shipping Freight is no more than 500Euro. 3% Premium OFF if Pay within 7 days of hammering.) Condition reports and additional photographs are provided by request as a courtesy to our clients, as such any condition report is only an opinion and should not be treated as a statement of fact. All lots are sold 'As Is' and in accordance with the conditions of sale. All wood stand and coin is for photo assisting only, not belongs to the lot unless futhur specified.)