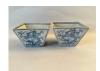

## 15026: A paif of Chinese rectangel style cups, YongZheng Pr.

FUR 400 - 600

Size:(Mouth W 8.3CM, Height 5.5CM) Shipping:(Within Europe & USA & China shipping by DHL or local post estimation: 95Euro. If won more than FIVE LOTs, the total Shipping Freight is no more than 500Euro. 3% Premium OFF if Pay within 7 days of hammering.) Condition reports and additional photographs are provided by request as a courtesy to our clients, as such any condition report is only an opinion and should not be treated as a statement of fact. All lots are sold 'As Is' and in accordance with the conditions of sale. All wood stand and coin is for photo assisting only, not belongs to the lot unless futhur specified.)