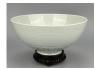

#### 15046: An extremely rare large eggshell Chinese bowl, acuqired in 1970's. Please be kindly noted, if won

EUR 300 - 450

Size:(Mouth D24CM, H9.5CM) Shipping:(Within Europe & USA & China shipping by DHL or local post estimation: 185Euro. If won more than FIVE LOTs, the total Shipping Freight is no more than 500Euro. 3% Premium OFF if Pay within 7 days of hammering.) Condition reports and additional photographs are provided by request as a courtesy to our clients, as such any condition report is only an opinion and should not be treated as a statement of fact. All lots are sold 'As Is' and in accordance with the conditions of sale. All wood stand and coin is for photo assisting only, not belongs to the lot unless futhur specified.)