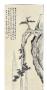

# 15005: A Chinese hand calligraphy, stamped.

EUR 400 - 600

Size:(136x68CM) Shipping:(Within Europe & USA & China shipping by DHL or local post estimation: 95Euro. If won more than FIVE LOTs, the total Shipping Freight is no more than 500Euro. 3% Premium OFF if Pay within 7 days of hammering.) Condition reports and additional photographs are provided by request as a courtesy to our clients, as such any condition report is only an opinion and should not be treated as a statement of fact. All lots are sold 'As Is' and in accordance with the conditions of sale. All wood stand and coin is for photo assisting only, not belongs to the lot unless futhur specified.)