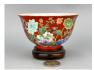

#### 15001: A Chinese cooper mounted cup, KangXi Pr.

EUR 400 - 600

Size:(H13.5CM, Mouth D10CM) Shipping:(Within Europe & USA & China shipping by DHL or local post estimation: 95Euro. If won more than FIVE LOTs, the total Shipping Freight is no more than 500Euro. 3% Premium OFF if Pay within 7 days of hammering.) Condition reports and additional photographs are provided by request as a courtesy to our clients, as such any condition report is only an opinion and should not be treated as a statement of fact. All lots are sold 'As Is' and in accordance with the conditions of sale. All wood stand and coin is for photo assisting only, not belongs to the lot unless futhur specified.