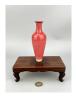

# 15042: A Chinese Famille Rose vase, acquired in 1970's.

EUR 400 - 600

Size:(Height 60CM, Mouth D18CM) Shipping:(Within Europe & USA & China shipping by DHL or local post estimation: 185Euro. If won more than FIVE LOTs, the total Shipping Freight is no more than 500Euro. 3% Premium OFF if Pay within 7 days of hammering.) Condition reports and additional photographs are provided by request as a courtesy to our clients, as such any condition report is only an opinion and should not be treated as a statement of fact. All lots are sold 'As Is' and in accordance with the conditions of sale. All wood stand and coin is for photo assisting only, not belongs to the lot unless futhur specified.)

## 15044: A Chinese Famille Rose vase, acquired in 1970's.

FUR 400 - 600

Size:(Height 61.5CM, Mouth D18CM) Shipping:(Within Europe & USA & China shipping by DHL or local post estimation: 185Euro. If won more than FIVE LOTs, the total Shipping Freight is no more than 500Euro. 3% Premium OFF if Pay within 7 days of hammering.) Condition reports and additional photographs are provided by request as a courtesy to our clients, as such any condition report is only an opinion and should not be treated as a statement of fact. All lots are sold 'As Is' and in accordance with the conditions of sale. All wood stand and coin is for photo assisting only, not belongs to the lot unless futhur specified.)