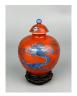

## 15002: A pair of Chinese table lamp, acquired in 1960's.

FUR 100 - 150

Size:(Tallest approx. 69CM) Shipping:(Within Europe & USA & China shipping by DHL or local post estimation: 95Euro. If won more than FIVE LOTs, the total Shipping Freight is no more than 500Euro. 3% Premium OFF if Pay within 7 days of hammering.) Condition reports and additional photographs are provided by request as a courtesy to our clients, as such any condition report is only an opinion and should not be treated as a statement of fact. All lots are sold 'As Is' and in accordance with the conditions of sale. All wood stand and coin is for photo assisting only, not belongs to the lot unless futhur specified.)