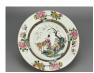

#### 15001: A Chinese cooper mounted cup, KangXi Pr.

EUR 400 - 600

Size:(H13.5CM, Mouth D10CM) Shipping:(Within Europe & USA & China shipping by DHL or local post estimation: 95Euro. If won more than FIVE LOTs, the total Shipping Freight is no more than 500Euro. 3% Premium OFF if Pay within 7 days of hammering.) Condition reports and additional photographs are provided by request as a courtesy to our clients, as such any condition report is only an opinion and should not be treated as a statement of fact. All lots are sold 'As Is' and in accordance with the conditions of sale. All wood stand and coin is for photo assisting only, not belongs to the lot unless futhur specified.