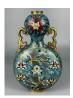

#### 15019: A Chinese copper Cloisonne enamel vase, QianLong Pr.

EUR 400 - 600

Size:(H15.2CM D12.1CM) Shipping:(Within Europe & USA & China shipping by DHL or local post estimation: 95Euro. If won more than FIVE LOTs, the total Shipping Freight is no more than 500Euro. 3% Premium OFF if Pay within 7 days of hammering.) Condition reports and additional photographs are provided by request as a courtesy to our clients, as such any condition report is only an opinion and should not be treated as a statement of fact. All lots are sold 'As Is' and in accordance with the conditions of sale. All wood stand and coin is for photo assisting only, not belongs to the lot unless futhur specified.)