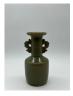

## 15002: A pair of Chinese table lamp, acquired in 1960's.

FUR 100 - 150

Size:(Tallest approx. 69CM) Shipping:(Within Europe & USA & China shipping by DHL or local post estimation: 95Euro. If won more than FIVE LOTs, the total Shipping Freight is no more than 500Euro. 3% Premium OFF if Pay within 7 days of hammering.) Condition reports and additional photographs are provided by request as a courtesy to our clients, as such any condition report is only an opinion and should not be treated as a statement of fact. All lots are sold 'As Is' and in accordance with the conditions of sale. All wood stand and coin is for photo assisting only, not belongs to the lot unless futhur specified.)