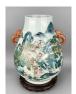

# 15113: A Chinese Famille Rose vase, QianLong Pr.

EUR 400 - 600

Size:(H31.5CM, Mouth D8.5CM) Shipping:(Within Europe & USA & China shipping by DHL or local post estimation: 165Euro. If won more than FIVE LOTs, the total Shipping Freight is no more than 500Euro. 3% Premium OFF if Pay within 7 days of hammering.) Condition reports and additional photographs are provided by request as a courtesy to our clients, as such any condition report is only an opinion and should not be treated as a statement of fact. All lots are sold 'As Is' and in accordance with the conditions of sale. All wood stand and coin is for photo assisting only, not belongs to the lot unless futhur specified.)