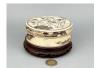

#### 15093: An extremly rare Chinese ice box, QianLong Pr.

EUR 1,200 - 1,800

Size:(Total Height34.5CM, Mouth 31\*30.5CM, Stand Height 15.5CM, Stand Table 25.5\*25.5CM.) Shipping:(Within Europe & USA & China shipping by DHL or local post estimation: 395Euro. If won more than FIVE LOTs, the total Shipping Freight is no more than 500Euro. 3% Premium OFF if Pay within 7 days of hammering.) Condition reports and additional photographs are provided by request as a courtesy to our clients, as such any condition report is only an opinion and should not be treated as a statement of fact. All lots are sold 'As Is' and in accordance with the conditions of sale. All wood stand and coin is for photo assisting only, not belongs to the lot unless futhur specified.)