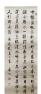

# 15005: A Chinese hand calligraphy, stamped.

EUR 400 - 600

Size:(136x68CM) Shipping:(Within Europe & USA & China shipping by DHL or local post estimation: 95Euro. If won more than FIVE LOTs, the total Shipping Freight is no more than 500Euro. 3% Premium OFF if Pay within 7 days of hammering.) Condition reports and additional photographs are provided by request as a courtesy to our clients, as such any condition report is only an opinion and should not be treated as a statement of fact. All lots are sold 'As Is' and in accordance with the conditions of sale. All wood stand and coin is for photo assisting only, not belongs to the lot unless futhur specified.)