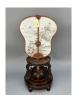

## 15038: A Chinese porcelain fan, Qing Dynastry Pr.

FUR 300 - 450

Size:(Max Height 43.5CM, Max Width 23CM) Shipping:(Within Europe & USA & China shipping by DHL or local post estimation: 150Euro. If won more than FIVE LOTs, the total Shipping Freight is no more than 500Euro. 3% Premium OFF if Pay within 7 days of hammering.) Condition reports and additional photographs are provided by request as a courtesy to our clients, as such any condition report is only an opinion and should not be treated as a statement of fact. All lots are sold 'As Is' and in accordance with the conditions of sale. All wood stand and coin is for photo assisting only, not belongs to the lot unless futhur specified.)