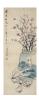

#### 15021: A Chinese hand painting, stamped.

EUR 300 - 450

Size:(131F41CM) Shipping:(Within Europe & USA & China shipping by DHL or local post estimation: 95Euro. If won more than FIVE LOTs, the total Shipping Freight is no more than 500Euro. 3% Premium OFF if Pay within 7 days of hammering.) Condition reports and additional photographs are provided by request as a courtesy to our clients, as such any condition report is only an opinion and should not be treated as a statement of fact. All lots are sold 'As Is' and in accordance with the conditions of sale. All wood stand and coin is for photo assisting only, not belongs to the lot unless futhur specified.)