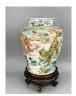

# 15042: A Chinese Famille Rose vase, acquired in 1970's.

EUR 400 - 600

Size:(Height 60CM, Mouth D18CM) Shipping:(Within Europe & USA & China shipping by DHL or local post estimation: 185Euro. If won more than FIVE LOTs, the total Shipping Freight is no more than 500Euro. 3% Premium OFF if Pay within 7 days of hammering.) Condition reports and additional photographs are provided by request as a courtesy to our clients, as such any condition report is only an opinion and should not be treated as a statement of fact. All lots are sold 'As Is' and in accordance with the conditions of sale. All wood stand and coin is for photo assisting only, not belongs to the lot unless futhur specified.)

## 15044: A Chinese Famille Rose vase, acquired in 1970's.

FUR 400 - 600

Size:(Height 61.5CM, Mouth D18CM) Shipping:(Within Europe & USA & China shipping by DHL or local post estimation: 185Euro. If won more than FIVE LOTs, the total Shipping Freight is no more than 500Euro. 3% Premium OFF if Pay within 7 days of hammering.) Condition reports and additional photographs are provided by request as a courtesy to our clients, as such any condition report is only an opinion and should not be treated as a statement of fact. All lots are sold 'As Is' and in accordance with the conditions of sale. All wood stand and coin is for photo assisting only, not belongs to the lot unless futhur specified.)