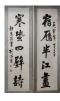

# 15005: A Chinese hand calligraphy, stamped.

EUR 400 - 600

Size:(136x68CM) Shipping:(Within Europe & USA & China shipping by DHL or local post estimation: 95Euro. If won more than FIVE LOTs, the total Shipping Freight is no more than 500Euro. 3% Premium OFF if Pay within 7 days of hammering.) Condition reports and additional photographs are provided by request as a courtesy to our clients, as such any condition report is only an opinion and should not be treated as a statement of fact. All lots are sold 'As Is' and in accordance with the conditions of sale. All wood stand and coin is for photo assisting only, not belongs to the lot unless futhur specified.)