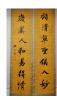

#### 15022: A Chinese hand painting, stamped.

EUR 600 - 900

Size:(220x80CM) Shipping:(Within Europe & USA & China shipping by DHL or local post estimation: 95Euro. If won more than FIVE LOTs, the total Shipping Freight is no more than 500Euro. 3% Premium OFF if Pay within 7 days of hammering.) Condition reports and additional photographs are provided by request as a courtesy to our clients, as such any condition report is only an opinion and should not be treated as a statement of fact. All lots are sold 'As Is' and in accordance with the conditions of sale. All wood stand and coin is for photo assisting only, not belongs to the lot unless futhur specified.)