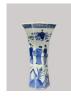

# 15048: A Chinese blue&white vase, KangXi Pr.

EUR 400 - 600

Size:(H17CM, Mouth D19CM) Shipping:(Within Europe & USA & China shipping by DHL or local post estimation: 150Euro. If won more than FIVE LOTs, the total Shipping Freight is no more than 500Euro. 3% Premium OFF if Pay within 7 days of hammering.) Condition reports and additional photographs are provided by request as a courtesy to our clients, as such any condition report is only an opinion and should not be treated as a statement of fact. All lots are sold 'As Is' and in accordance with the conditions of sale. All wood stand and coin is for photo assisting only, not belongs to the lot unless futhur specified.)