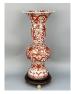

#### 15003: A pair of Chinese cooper mounted gu-type vases, QianLong Pr.

EUR 600 - 900

Size:(With stand H 26.2CM, Vase 22.2CM, Mouth D11.6CM) Shipping:(Within Europe & USA & China shipping by DHL or local post estimation: 95Euro. If won more than FIVE LOTs, the total Shipping Freight is no more than 500Euro. 3% Premium OFF if Pay within 7 days of hammering.) Condition reports and additional photographs are provided by request as a courtesy to our clients, as such any condition report is only an opinion and should not be treated as a statement of fact. All lots are sold 'As Is' and in accordance with the conditions of sale. All wood stand and coin is for photo assisting only, not belongs to the lot unless futhur specified.)