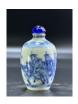

# 15065: A Chinese blue&white Jar, KangXi Pr.

EUR 600 - 900

Size:(H16.5CM, Mouth D20.5CM) Shipping:(Within Europe & USA & China shipping by DHL or local post estimation: 165Euro. If won more than FIVE LOTs, the total Shipping Freight is no more than 500Euro. 3% Premium OFF if Pay within 7 days of hammering.) Condition reports and additional photographs are provided by request as a courtesy to our clients, as such any condition report is only an opinion and should not be treated as a statement of fact. All lots are sold 'As Is' and in accordance with the conditions of sale. All wood stand and coin is for photo assisting only, not belongs to the lot unless futhur specified.)