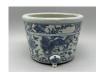

## 15050: A fine Chinese blue&white censor, YongZheng Pr.

EUR 1,200 - 1,800

Size:(H9.5CM, Mouth D14CM, Max Width21CM) Shipping:(Within Europe & USA & China shipping by DHL or local post estimation: 125Euro. If won more than FIVE LOTs, the total Shipping Freight is no more than 500Euro. 3% Premium OFF if Pay within 7 days of hammering.) Condition reports and additional photographs are provided by request as a courtesy to our clients, as such any condition report is only an opinion and should not be treated as a statement of fact. All lots are sold 'As Is' and in accordance with the conditions of sale. All wood stand and coin is for photo assisting only, not belongs to the lot unless futhur specified.)