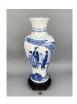

# 15065: A Chinese blue&white Jar, KangXi Pr.

EUR 600 - 900

Size:(H16.5CM, Mouth D20.5CM) Shipping:(Within Europe & USA & China shipping by DHL or local post estimation: 165Euro. If won more than FIVE LOTs, the total Shipping Freight is no more than 500Euro. 3% Premium OFF if Pay within 7 days of hammering.) Condition reports and additional photographs are provided by request as a courtesy to our clients, as such any condition report is only an opinion and should not be treated as a statement of fact. All lots are sold 'As Is' and in accordance with the conditions of sale. All wood stand and coin is for photo assisting only, not belongs to the lot unless futhur specified.)