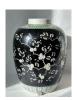

# 15065: A Chinese blue&white Jar, KangXi Pr.

EUR 600 - 900

Size:(H16.5CM, Mouth D20.5CM) Shipping:(Within Europe & USA & China shipping by DHL or local post estimation: 165Euro. If won more than FIVE LOTs, the total Shipping Freight is no more than 500Euro. 3% Premium OFF if Pay within 7 days of hammering.) Condition reports and additional photographs are provided by request as a courtesy to our clients, as such any condition report is only an opinion and should not be treated as a statement of fact. All lots are sold 'As Is' and in accordance with the conditions of sale. All wood stand and coin is for photo assisting only, not belongs to the lot unless futhur specified.)