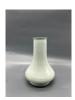

# 15042: A Chinese Famille Rose vase, acquired in 1970's.

EUR 400 - 600

Size:(Height 60CM, Mouth D18CM) Shipping:(Within Europe & USA & China shipping by DHL or local post estimation: 185Euro. If won more than FIVE LOTs, the total Shipping Freight is no more than 500Euro. 3% Premium OFF if Pay within 7 days of hammering.) Condition reports and additional photographs are provided by request as a courtesy to our clients, as such any condition report is only an opinion and should not be treated as a statement of fact. All lots are sold 'As Is' and in accordance with the conditions of sale. All wood stand and coin is for photo assisting only, not belongs to the lot unless futhur specified.)