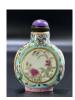

## 15007: A Chinese snuff bottle, Qing Dynastry Pr.

EUR 400 - 600

Size:(H9.2CM) Shipping:(Within Europe & USA & China shipping by DHL or local post estimation: 65Euro. If won more than FIVE LOTs, the total Shipping Freight is no more than 500Euro. 3% Premium OFF if Pay within 7 days of hammering.) Condition reports and additional photographs are provided by request as a courtesy to our clients, as such any condition report is only an opinion and should not be treated as a statement of fact. All lots are sold 'As Is' and in accordance with the conditions of sale. All wood stand and coin is for photo assisting only, not belongs to the lot unless futhur specified.)