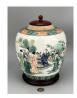

#### 15009: A Chinese nice teajar, KangXi Pr.

EUR 300 - 450

Size:(Height with cover 12CM, Jar Mouth D3.3CM) Shipping:(Within Europe & USA & China shipping by DHL or local post estimation: 95Euro. If won more than FIVE LOTs, the total Shipping Freight is no more than 500Euro. 3% Premium OFF if Pay within 7 days of hammering.) Condition reports and additional photographs are provided by request as a courtesy to our clients, as such any condition report is only an opinion and should not be treated as a statement of fact. All lots are sold 'As Is' and in accordance with the conditions of sale. All wood stand and coin is for photo assisting only, not belongs to the lot unless futhur specified.)