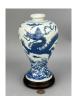

#### 15003: A pair of Chinese cooper mounted gu-type vases, QianLong Pr.

EUR 600 - 900

Size:(With stand H 26.2CM, Vase 22.2CM, Mouth D11.6CM) Shipping:(Within Europe & USA & China shipping by DHL or local post estimation: 95Euro. If won more than FIVE LOTs, the total Shipping Freight is no more than 500Euro. 3% Premium OFF if Pay within 7 days of hammering.) Condition reports and additional photographs are provided by request as a courtesy to our clients, as such any condition report is only an opinion and should not be treated as a statement of fact. All lots are sold 'As Is' and in accordance with the conditions of sale. All wood stand and coin is for photo assisting only, not belongs to the lot unless futhur specified.)