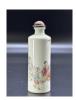

# 15006: A Chinese snuff bottle, Qing Dynastry Pr.

EUR 600 - 900

Size:(H6.8CM) Shipping:(Within Europe & USA & China shipping by DHL or local post estimation: 65Euro. If won more than FIVE LOTs, the total Shipping Freight is no more than 500Euro. 3% Premium OFF if Pay within 7 days of hammering.) Condition reports and additional photographs are provided by request as a courtesy to our clients, as such any condition report is only an opinion and should not be treated as a statement of fact. All lots are sold 'As Is' and in accordance with the conditions of sale. All wood stand and coin is for photo assisting only, not belongs to the lot unless futhur specified.)