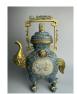

#### 15020: A Chinese copper Cloisonne enamel teapot, QianLong Pr.

EUR 1,200 - 1,800

Size:(H37CM D25CM) Shipping:(Within Europe & USA & China shipping by DHL or local post estimation: 95Euro. If won more than FIVE LOTs, the total Shipping Freight is no more than 500Euro. 3% Premium OFF if Pay within 7 days of hammering.) Condition reports and additional photographs are provided by request as a courtesy to our clients, as such any condition report is only an opinion and should not be treated as a statement of fact. All lots are sold 'As Is' and in accordance with the conditions of sale. All wood stand and coin is for photo assisting only, not belongs to the lot unless futhur specified.)