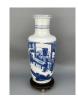

#### 15001: A Chinese cooper mounted cup, KangXi Pr.

EUR 400 - 600

Size:(H13.5CM, Mouth D10CM) Shipping:(Within Europe & USA & China shipping by DHL or local post estimation: 95Euro. If won more than FIVE LOTs, the total Shipping Freight is no more than 500Euro. 3% Premium OFF if Pay within 7 days of hammering.) Condition reports and additional photographs are provided by request as a courtesy to our clients, as such any condition report is only an opinion and should not be treated as a statement of fact. All lots are sold 'As Is' and in accordance with the conditions of sale. All wood stand and coin is for photo assisting only, not belongs to the lot unless futhur specified.