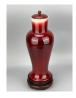

# 15110: A Chinese red monochorome vase, KangXi Pr.

FUR 400 - 600

Size:(Height 30.5CM, Moiuth D9.5CM) Shipping:(Within Europe & USA & China shipping by DHL or local post estimation: 165Euro. If won more than FIVE LOTs, the total Shipping Freight is no more than 500Euro. 3% Premium OFF if Pay within 7 days of hammering.) Condition reports and additional photographs are provided by request as a courtesy to our clients, as such any condition report is only an opinion and should not be treated as a statement of fact. All lots are sold 'As Is' and in accordance with the conditions of sale. All wood stand and coin is for photo assisting only, not belongs to the lot unless futhur specified.)