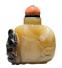

## 15007: A Chinese snuff bottle, Qing Dynastry Pr.

EUR 400 - 600

Size:(H9.2CM) Shipping:(Within Europe & USA & China shipping by DHL or local post estimation: 65Euro. If won more than FIVE LOTs, the total Shipping Freight is no more than 500Euro. 3% Premium OFF if Pay within 7 days of hammering.) Condition reports and additional photographs are provided by request as a courtesy to our clients, as such any condition report is only an opinion and should not be treated as a statement of fact. All lots are sold 'As Is' and in accordance with the conditions of sale. All wood stand and coin is for photo assisting only, not belongs to the lot unless futhur specified.)