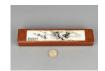

#### 15004: A Chinese hand painting, stamped.

EUR 400 - 600

Size:(180x96CM) Shipping:(Within Europe & USA & China shipping by DHL or local post estimation: 95Euro. If won more than FIVE LOTs, the total Shipping Freight is no more than 500Euro. 3% Premium OFF if Pay within 7 days of hammering.) Condition reports and additional photographs are provided by request as a courtesy to our clients, as such any condition report is only an opinion and should not be treated as a statement of fact. All lots are sold 'As Is' and in accordance with the conditions of sale. All wood stand and coin is for photo assisting only, not belongs to the lot unless futhur specified.)