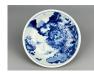

#### 15010: A large Chinese blue&white dish, QianLong Pr.

EUR 400 - 600

Size:(H6.2CM D35.2CM) Shipping:(Within Europe & USA & China shipping by DHL or local post estimation: 165Euro. If won more than FIVE LOTs, the total Shipping Freight is no more than 500Euro. 3% Premium OFF if Pay within 7 days of hammering.) Condition reports and additional photographs are provided by request as a courtesy to our clients, as such any condition report is only an opinion and should not be treated as a statement of fact. All lots are sold 'As Is' and in accordance with the conditions of sale. All wood stand and coin is for photo assisting only, not belongs to the lot unless futhur specified.)