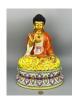

#### 15088: A very large heavyly gilt Chinese porcelain buddaha, QianLong Pr.

EUR 600 - 900

Size:(H40CM D31CM) Shipping:(Within Europe & USA & China shipping by DHL or local post estimation: 195Euro. If won more than FIVE LOTs, the total Shipping Freight is no more than 500Euro. 3% Premium OFF if Pay within 7 days of hammering.) Condition reports and additional photographs are provided by request as a courtesy to our clients, as such any condition report is only an opinion and should not be treated as a statement of fact. All lots are sold 'As Is' and in accordance with the conditions of sale. All wood stand and coin is for photo assisting only, not belongs to the lot unless futhur specified.)