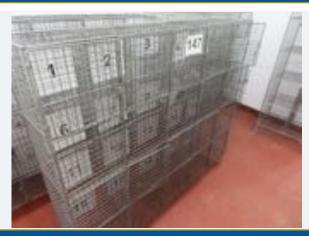

#### 2 X METAL CAGED STORAGE UNITS.

Lot No. 146

 $2 \times Metal$  caged storage units each comprising 20 compartments with doors. Dimensions approx. 1.5 m x 300 mm x 1.37 m high. Lift out: £25.

Click on the link below to view more info/images and see current bid price <a href="https://www.bidspotter.co.uk/en-gb/auction-catalogues/food-machinery-2000/catalogue-id-fo10122/lot-2cc4ccacdcfb-4e66-b03f-b04a010a68d8">https://www.bidspotter.co.uk/en-gb/auction-catalogues/food-machinery-2000/catalogue-id-fo10122/lot-2cc4ccacdcfb-4e66-b03f-b04a010a68d8</a>

#### 3 X METAL CAGED STORAGE UNITS.

Lot No. 147

3 x Metal caged storage units each comprising 20 compartments with doors. Dimensions approx. 1.5 m x 300 mm x 1.37 m high. Lift out: £35.

Click on the link below to view more info/images and see current bid price https://www.bidspotter.co.uk/en-gb/auction-catalogues/food-machinery-2000/catalogue-id-fo10122/lot-a5a4b84b-f0cc-4e01-84fb-b04a010afa56