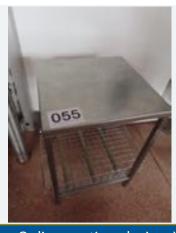

# STAINLESS STEEL TABLE.

Lot No. **55** 

1 x S/s table. Lift out: £20.

Click on the link below to view more info/images and see current bid price https://www.bidspotter.co.uk/en-gb/auction-catalogues/food-machinery-2000/catalogue-id-fo10122/lot-40bbc58/f52c-477e-bb2b-b04a009d618d