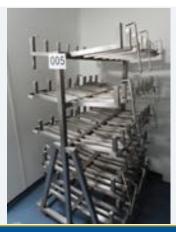

# **BOOT RACK.**

Lot No. 3

1 x S/s boot rack. Mobile. Takes 16 pairs of boots. Dimensions approx. 1 m x 500 mm x 1.6 m high. Lift out:  $\pm$ 40.

Click on the link below to view more info/images and see current bid price https://www.bidspotter.co.uk/en-gb/auction-catalogues/food-machinery-2000/catalogue-id-fo10122/lot-a41bbd9c-5f54-46ff-a2c5-b049009edfc8