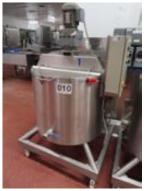

### CHOCOLATE MELTING TANK.

Lot No. 10

1 x All s/s electrically heated chocolate melting tank with stirrer, with temperature control. Overall dimensions approx. 1 m x 1 m x 1.8 m. Physical dimensions of tank diameter 750 mm x 560 mm high. Lift out: £60.

Click on the link below to view more info/images and see current bid price https://www.bidspotter.co.uk/en-gb/auction-catalogues/food-machinery-2000/catalogue-id-fo10122/lot-ff477885-7454-4afc-8515-b04900a29c7b

# Online auction closing WEDS 20 SEPTEMBER 2023 - DESSERT PRODUCTION FACILITY