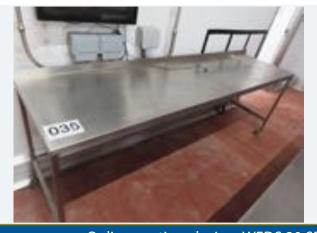

# STAINLESS STEEL TABLE.

Lot No. 35

1 x S/s mobile table approx. 2.45 m x 600 mm. LIft out: £25.

Click on the link below to view more info/images and see current bid price <a href="https://www.bidspotter.co.uk/en-gb/auction-catalogues/food-machinery-2000/catalogue-id-fo10122/lot-ece27186-747a-4a18-be07-b04900a434e8">https://www.bidspotter.co.uk/en-gb/auction-catalogues/food-machinery-2000/catalogue-id-fo10122/lot-ece27186-747a-4a18-be07-b04900a434e8</a>

# Online auction closing WEDS 20 SEPTEMBER 2023 - DESSERT PRODUCTION FACILITY