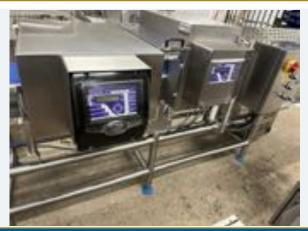

# LOMA CW3 CHECKWEIGHER.

#### Lot No. 20

1 x Loma CW3 checkweigher 300mm weigh platform size. Air blast reject into lockable bin. Lift out: £100.

Click on the link below to view more info/images and see current bid price <a href="https://www.bidspotter.co.uk/en-gb/auction-catalogues/food-machinery-2000/catalogue-id-fo10122/lot-9423b2ee-59aa-4e6c-afaa-b06500cd1877">https://www.bidspotter.co.uk/en-gb/auction-catalogues/food-machinery-2000/catalogue-id-fo10122/lot-9423b2ee-59aa-4e6c-afaa-b06500cd1877</a>