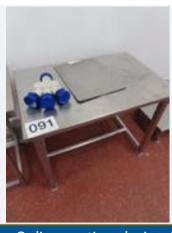

# STAINLESS STEEL TABLE.

Lot No. **91** 

 $1 \times S/s$  table approx. 900 mm x 600 mm. Lift out: £25.

Click on the link below to view more info/images and see current bid price <a href="https://www.bidspotter.co.uk/en-gb/auction-catalogues/food-machinery-2000/catalogue-id-fo10122/lot-dcd27bf8-8db0-4256-8030-b04a00b0c345">https://www.bidspotter.co.uk/en-gb/auction-catalogues/food-machinery-2000/catalogue-id-fo10122/lot-dcd27bf8-8db0-4256-8030-b04a00b0c345</a>

# Online auction closing WEDS 20 SEPTEMBER 2023 - DESSERT PRODUCTION FACILITY