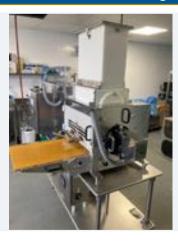

# SANCASSIANO MIXER PLT-200.

#### Lot No. 8

1 x Sancassiano PLT-200 mixer with 2 s/s bowls and 3 tools. (Twin tool planetary type mixer, capable of taking 2 x beaters and side scrape/2 x whisks and side scrape). Fully guarded, with electrical control panel. Dimensions approx. 1.5 m x 1.3 m x 2 m high. Llft out: £150.\*See Lots 52 & Dimensions approx. 1.5 m x 1.3 m x 2 m high. Llft out: £150.\*See Lots 52 & Dimensions approx. 1.5 m x 1.3 m x 2 m high. Llft out: £150.\*See Lots 52 & Dimensions approx. 1.5 m x 1.3 m x 2 m high. Llft out: £150.\*See Lots 52 & Dimensions approx. 1.5 m x 1.5 m x 1.5 m x 1.5 m x 2 m high. Llft out: £150.\*See Lots 52 & Dimensions approx. 1.5 m x 1.5 m

Click on the link below to view more info/images and see current bid price <a href="https://www.bidspotter.co.uk/en-gb/auction-catalogues/food-machinery-2000/catalogue-id-fo10122/lot-da2d41ea-89ad-4693-a345-b04900a1e97d">https://www.bidspotter.co.uk/en-gb/auction-catalogues/food-machinery-2000/catalogue-id-fo10122/lot-da2d41ea-89ad-4693-a345-b04900a1e97d</a>