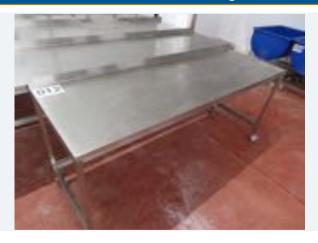

# STAINLESS STEEL TABLE.

Lot No. 12

1 x S/s mobile table approx. 1.9 m x 600 mm. Lift out: £25.

Click on the link below to view more info/images and see current bid price https://www.bidspotter.co.uk/en-gb/auction-catalogues/food-machinery-2000/catalogue-id-fo10122/lot-635c02f2-952e-4b75-be2e-b04900a30db8