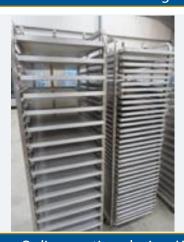

# 2 X S/S TROLLEYS WITH TRAYS.

#### Lot No. 41

 $2 \times S/s$  trolleys capable of taking 14 trays per trolley. With trays. Approx. 520 mm x 770 mm x 1.8 m high. Lift out: £25.

Click on the link below to view more info/images and see current bid price <a href="https://www.bidspotter.co.uk/en-gb/auction-catalogues/food-machinery-2000/catalogue-id-fo10122/lot-6615fcc6-56ae-42b8-8539-b04a0096b7d2">https://www.bidspotter.co.uk/en-gb/auction-catalogues/food-machinery-2000/catalogue-id-fo10122/lot-6615fcc6-56ae-42b8-8539-b04a0096b7d2</a>