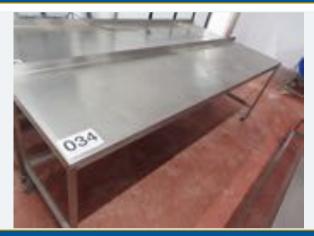

### STAINLESS STEEL TABLE.

Lot No. 34

1 x S/s mobile table approx. 2.45 m x 600 mm. Llft out: £25.

Click on the link below to view more info/images and see current bid price <a href="https://www.bidspotter.co.uk/en-gb/auction-catalogues/food-machinery-2000/catalogue-id-fo10122/lot-10ff57ce-55cf-458f-bc59-b04900a40898">https://www.bidspotter.co.uk/en-gb/auction-catalogues/food-machinery-2000/catalogue-id-fo10122/lot-10ff57ce-55cf-458f-bc59-b04900a40898</a>

# Online auction closing WEDS 20 SEPTEMBER 2023 - DESSERT PRODUCTION FACILITY