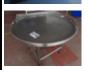

# STAINLESS STEEL TABLE.

Lot No. 12

1 x S/s mobile table approx. 1.9 m x 600 mm. Lift out: £25.

Click on the link below to view more info/images and see current bid price https://www.bidspotter.co.uk/en-gb/auction-catalogues/food-machinery-2000/catalogue-id-fo10122/lot-635c02f2-952e-4b75-be2e-b04900a30db8