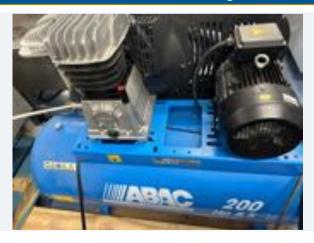

# AIR COMPRESSOR YEAR 2020.

#### Lot No. 24

1 x ABAC air compressor model Pro 200. Fully working banded to a pallet ready to be shipped. Lift out: £60.

Click on the link below to view more info/images and see current bid price <a href="https://www.bidspotter.co.uk/en-gb/auction-catalogues/food-machinery-2000/catalogue-id-fo10122/lot-7fdaed6b-2aef-46f1-8bf7-b06700f2be7a">https://www.bidspotter.co.uk/en-gb/auction-catalogues/food-machinery-2000/catalogue-id-fo10122/lot-7fdaed6b-2aef-46f1-8bf7-b06700f2be7a</a>