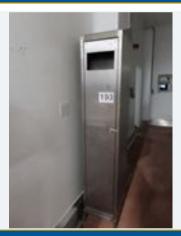

# LOCKABLE BOOT RACK.

Lot No. 4

1 x S/s lockable boot rack. Takes 20 pairs. Dimensions approx. 1.6 m x 500 mm x 1.6 m high. Lift out: £40.

Click on the link below to view more info/images and see current bid price <a href="https://www.bidspotter.co.uk/en-gb/auction-catalogues/food-machinery-2000/catalogue-id-fo10122/lot-daac872b-1da3-4578-9a6b-b049009f47c1">https://www.bidspotter.co.uk/en-gb/auction-catalogues/food-machinery-2000/catalogue-id-fo10122/lot-daac872b-1da3-4578-9a6b-b049009f47c1</a>