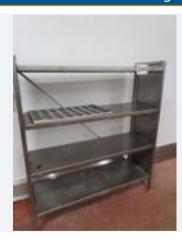

# SHELVING UNIT. 4-SHELF.

### Lot No. 44

1 x S/s shelving unit. 4-shelf. Approx. 1.5 m x 500 mm x 1.7 m high. Lift out: £25.

Click on the link below to view more info/images and see current bid price <a href="https://www.bidspotter.co.uk/en-gb/auction-catalogues/food-machinery-2000/catalogue-id-fo10122/lot-706050ab-a914-4d94-87c3-b04a009a9a91">https://www.bidspotter.co.uk/en-gb/auction-catalogues/food-machinery-2000/catalogue-id-fo10122/lot-706050ab-a914-4d94-87c3-b04a009a9a91</a>