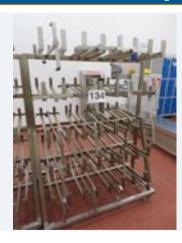

# LOCKABLE BOOT HOLDER.

Lot No. 134

1 x Lockable boot holder. Capable of holding 40 pairs. Dimensions approx. 1.3 m  $\times$  1 m  $\times$  1.7 m high. Lift out: £30.

Click on the link below to view more info/images and see current bid price https://www.bidspotter.co.uk/en-gb/auction-catalogues/food-machinery-2000/catalogue-id-fo10122/lot-ebedf925-6ec1-459e-852b-b04a010320ea

# LOCKABLE BOOT HOLDER.

Lot No. 135

1 x Lockable boot holder. Capable of holding 40 pairs. Dimensions approx. 1.3 m  $\times$  1 m  $\times$  1.7 m high. Lift out: £30.

Click on the link below to view more info/images and see current bid price <a href="https://www.bidspotter.co.uk/en-gb/auction-catalogues/food-machinery-2000/catalogue-id-fo10122/lot-89d58350-a48a-467b-a5aa-b04a01037bb8">https://www.bidspotter.co.uk/en-gb/auction-catalogues/food-machinery-2000/catalogue-id-fo10122/lot-89d58350-a48a-467b-a5aa-b04a01037bb8</a>