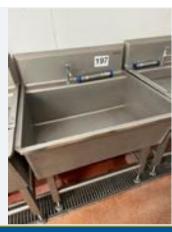

# STAINLESS STEEL TABLE.

Lot No. 97

1 x S/s table approx. 600 mm x 600 mm. LIft out: £25.

Click on the link below to view more info/images and see current bid price https://www.bidspotter.co.uk/en-gb/auction-catalogues/food-machinery-2000/catalogue-id-fo10122/lot-cf30b64e-a7bd-4f7a-8622-b04a00b2435e