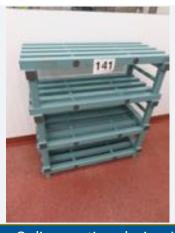

# PLASRACK SHELVING UNIT.

Lot No. **14**1

 $1 \times Plasrack$  shelving unit. 4-shelf. Dimensions approx.  $1 \times 500 \times 1.7 \times 1.$ 

 $Click on the \ link below to view more info/images and see current bid price \\ \underline{https://www.bidspotter.co.uk/en-gb/auction-catalogues/food-machinery-2000/catalogue-id-fo10122/lot-e386cfda-f68b-4353-991e-b04a0105ef00 \\$ 