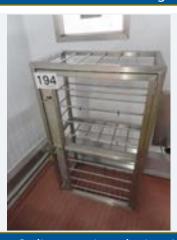

# **BOOT RACK.**

Lot No. 3

1 x S/s boot rack. Mobile. Takes 16 pairs of boots. Dimensions approx. 1 m x 500 mm x 1.6 m high. Lift out:  $\pm$ 40.

Click on the link below to view more info/images and see current bid price https://www.bidspotter.co.uk/en-gb/auction-catalogues/food-machinery-2000/catalogue-id-fo10122/lot-a41bbd9c-5f54-46ff-a2c5-b049009edfc8