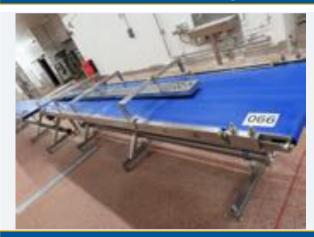

# CONVEYOR.

Lot No. **66** 

1 x Conveyor approx. 650 mm wide belt. Overall length approx. 4 m. Lift out: £150.

Click on the link below to view more info/images and see current bid price <a href="https://www.bidspotter.co.uk/en-gb/auction-catalogues/food-machinery-2000/catalogue-id-fo10122/lot-0e821939-6d8e-4d2f-85d3-b04a00a32d93">https://www.bidspotter.co.uk/en-gb/auction-catalogues/food-machinery-2000/catalogue-id-fo10122/lot-0e821939-6d8e-4d2f-85d3-b04a00a32d93</a>