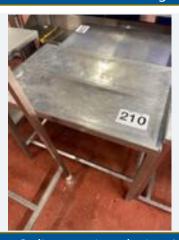

# STAINLESS STEEL TABLE.

Lot No. 104

1 x S/s table with upright fittings. Approx. 1.1 m x 600 mm. Lift out: £25.

Click on the link below to view more info/images and see current bid price <a href="https://www.bidspotter.co.uk/en-gb/auction-catalogues/food-machinery-2000/catalogue-id-fo10122/lot-181db4cc-6547-4b71-b07b-b04a00b4d0f7">https://www.bidspotter.co.uk/en-gb/auction-catalogues/food-machinery-2000/catalogue-id-fo10122/lot-181db4cc-6547-4b71-b07b-b04a00b4d0f7</a>