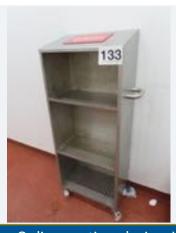

# MOBILE RACK.

Lot No. 133

1 x S/s mobile rack. 3-shelf. Approx. 600 mm x 370 mm x 1.5 m high. Lift out: £25.

Click on the link below to view more info/images and see current bid price <a href="https://www.bidspotter.co.uk/en-gb/auction-catalogues/food-machinery-2000/catalogue-id-fo10122/lot-f75906b9-54d7-4215-8b71-b04a00fab453">https://www.bidspotter.co.uk/en-gb/auction-catalogues/food-machinery-2000/catalogue-id-fo10122/lot-f75906b9-54d7-4215-8b71-b04a00fab453</a>