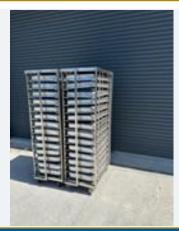

# 2 X S/S TROLLEYS WITH TRAYS.

Lot No. **39** 

 $2 \times S/s$  trolleys capable of taking 14 trays per trolley. With trays. Approx. 520 mm x 770 mm x 1.8 m high. Lift out: £25.

Click on the link below to view more info/images and see current bid price https://www.bidspotter.co.uk/en-gb/auction-catalogues/food-machinery-2000/catalogue-id-fo10122/lot-7dbd2381-78c1-4dde-8843-b04900c6397d

# 2 X S/S TROLLEYS WITH TRAYS.

Lot No. 40

 $2 \times S/s$  trolleys capable of taking 14 trays per trolley. With trays. Approx. 520 mm x 770 mm x 1.8 m high. Lift out: £25.

Click on the link below to view more info/images and see current bid price <a href="https://www.bidspotter.co.uk/en-gb/auction-catalogues/food-machinery-2000/catalogue-id-fo10122/lot-e770535a-a32d-41d7-aa01-b04a0096986c">https://www.bidspotter.co.uk/en-gb/auction-catalogues/food-machinery-2000/catalogue-id-fo10122/lot-e770535a-a32d-41d7-aa01-b04a0096986c</a>

#### Lot No. 41

 $2 \times S/s$  trolleys capable of taking 14 trays per trolley. With trays. Approx. 520 mm x 770 mm x 1.8 m high. Lift out: £25.

Click on the link below to view more info/images and see current bid price <a href="https://www.bidspotter.co.uk/en-gb/auction-catalogues/food-machinery-2000/catalogue-id-fo10122/lot-6615fcc6-56ae-42b8-8539-b04a0096b7d2">https://www.bidspotter.co.uk/en-gb/auction-catalogues/food-machinery-2000/catalogue-id-fo10122/lot-6615fcc6-56ae-42b8-8539-b04a0096b7d2</a>