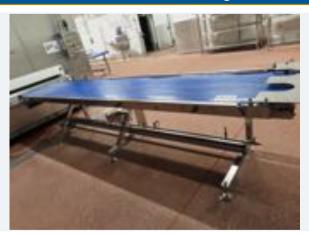

# STAINLESS STEEL TABLE.

Lot No. 12

1 x S/s mobile table approx. 1.9 m x 600 mm. Lift out: £25.

Click on the link below to view more info/images and see current bid price https://www.bidspotter.co.uk/en-gb/auction-catalogues/food-machinery-2000/catalogue-id-fo10122/lot-635c02f2-952e-4b75-be2e-b04900a30db8

### STAINLESS STEEL TABLE.

Lot No. 13

1 x S/s mobile table approx. 2.45 m x 600 mm. Lift out: £25.

Click on the link below to view more info/images and see current bid price <a href="https://www.bidspotter.co.uk/en-gb/auction-catalogues/food-machinery-2000/catalogue-id-fo10122/lot-3b420272-5595-46b8-8cae-b04900a35af5">https://www.bidspotter.co.uk/en-gb/auction-catalogues/food-machinery-2000/catalogue-id-fo10122/lot-3b420272-5595-46b8-8cae-b04900a35af5</a>