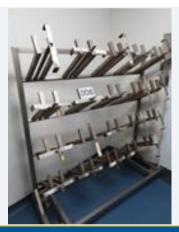

# LOCKABLE BOOT RACK.

Lot No. 4

1 x S/s lockable boot rack. Takes 20 pairs. Dimensions approx. 1.6 m x 500 mm x 1.6 m high. Lift out: £40.

Click on the link below to view more info/images and see current bid price <a href="https://www.bidspotter.co.uk/en-gb/auction-catalogues/food-machinery-2000/catalogue-id-fo10122/lot-daac872b-1da3-4578-9a6b-b049009f47c1">https://www.bidspotter.co.uk/en-gb/auction-catalogues/food-machinery-2000/catalogue-id-fo10122/lot-daac872b-1da3-4578-9a6b-b049009f47c1</a>