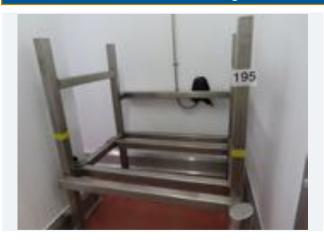

# 3 X S/S TABLE TOP FRAMES.

Lot No. 105

3 x S/s table top frames. Dimensions approx. 500 mm x 300 mm, 780 mm x 480 mm and 790 mm x 480 mm. Llft out: £15.

Click on the link below to view more info/images and see current bid price <a href="https://www.bidspotter.co.uk/en-gb/auction-catalogues/food-machinery-2000/catalogue-id-fo10122/lot-1ddb0ece-532e-4326-afc2-b04a00b70cf8">https://www.bidspotter.co.uk/en-gb/auction-catalogues/food-machinery-2000/catalogue-id-fo10122/lot-1ddb0ece-532e-4326-afc2-b04a00b70cf8</a>