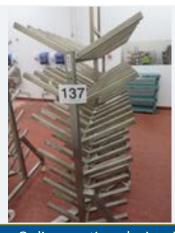

# MOBILE BOOT HOLDER.

Lot No. 137

1 x Mobile boot holder. Holding 72 pairs. Dimensions approx. 1.8 m x 1 m x 2 m high. Lift out: £30.

Click on the link below to view more info/images and see current bid price https://www.bidspotter.co.uk/en-gb/auction-catalogues/food-machinery-2000/catalogue-id-fo10122/lot-6185b757-f29d-42f3-81ae-b04a010430e2

# Online auction closing WEDS 20 SEPTEMBER 2023 - DESSERT PRODUCTION FACILITY