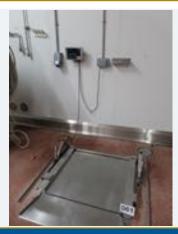

# METTLER TOLEDO TOTE BIN SCALE.

#### Lot No. 61

 $1\,\mathrm{x}$  Mettler Toledo tote bin floor scale with ramp approx. 1.4 m x 1.2 m. Lift out: £65.

Click on the link below to view more info/images and see current bid price <a href="https://www.bidspotter.co.uk/en-gb/auction-catalogues/food-machinery-2000/catalogue-id-fo10122/lot-25ddf9f2-b12c-4d23-8b73-b04a00a1b732">https://www.bidspotter.co.uk/en-gb/auction-catalogues/food-machinery-2000/catalogue-id-fo10122/lot-25ddf9f2-b12c-4d23-8b73-b04a00a1b732</a>