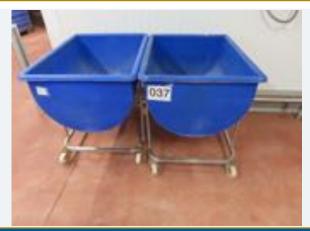

### 2 X HALF MOON BATH ON MOBILE STAND.

Lot No. 37

2 x Blue plastic half moon bath on s/s mobile frame. Approx. 970 mm x 720 mm x 620 mm high. Internal height approx. 440 mm. Lift out: £30.

Click on the link below to view more info/images and see current bid price <a href="https://www.bidspotter.co.uk/en-gb/auction-catalogues/food-machinery-2000/catalogue-id-fo10122/lot-13ee3c28-39d7-4c?c-b9cf-b04900a4fd6b">https://www.bidspotter.co.uk/en-gb/auction-catalogues/food-machinery-2000/catalogue-id-fo10122/lot-13ee3c28-39d7-4c?c-b9cf-b04900a4fd6b</a>