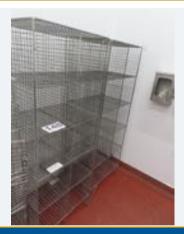

# SHELVING UNIT. 4-SHELF.

### Lot No. 44

1 x S/s shelving unit. 4-shelf. Approx. 1.5 m x 500 mm x 1.7 m high. Lift out: £25.

Click on the link below to view more info/images and see current bid price <a href="https://www.bidspotter.co.uk/en-gb/auction-catalogues/food-machinery-2000/catalogue-id-fo10122/lot-706050ab-a914-4d94-87c3-b04a009a9a91">https://www.bidspotter.co.uk/en-gb/auction-catalogues/food-machinery-2000/catalogue-id-fo10122/lot-706050ab-a914-4d94-87c3-b04a009a9a91</a>