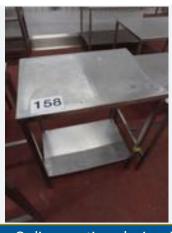

# STAINLESS STEEL TABLE.

Lot No. 116

1 x S/s table approx. 600 mm x 600 mm. Lift out: £25.

Click on the link below to view more info/images and see current bid price <a href="https://www.bidspotter.co.uk/en-gb/auction-catalogues/food-machinery-2000/catalogue-id-fo10122/lot-f2742ad4-a066-4ffd-82b2-b04a00f27813">https://www.bidspotter.co.uk/en-gb/auction-catalogues/food-machinery-2000/catalogue-id-fo10122/lot-f2742ad4-a066-4ffd-82b2-b04a00f27813</a>