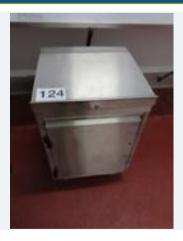

# UNITECH STAINLESS STEEL LECTERN/CABINET.

Lot No. 124

1 x Unitech stainless steel lectern/cabinet approx. 600 mm x 600 mm. Mobile. Lift out: £25.

Click on the link below to view more info/images and see current bid price <a href="https://www.bidspotter.co.uk/en-gb/auction-catalogues/food-machinery-2000/catalogue-id-fo10122/lot-c97cba91-d293-4181-8174-b04a00f86a64">https://www.bidspotter.co.uk/en-gb/auction-catalogues/food-machinery-2000/catalogue-id-fo10122/lot-c97cba91-d293-4181-8174-b04a00f86a64</a>