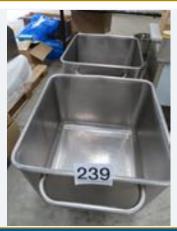

# 2 X S/S TROLLEYS WITH TRAYS.

Lot No. **39** 

 $2 \times S/s$  trolleys capable of taking 14 trays per trolley. With trays. Approx. 520 mm x 770 mm x 1.8 m high. Lift out: £25.

Click on the link below to view more info/images and see current bid price https://www.bidspotter.co.uk/en-gb/auction-catalogues/food-machinery-2000/catalogue-id-fo10122/lot-7dbd2381-78c1-4dde-8843-b04900c6397d

# Online auction closing WEDS 20 SEPTEMBER 2023 - DESSERT PRODUCTION FACILITY

# 2 X S/S TROLLEYS WITH TRAYS.

Lot No. 40

 $2 \times S/s$  trolleys capable of taking 14 trays per trolley. With trays. Approx. 520 mm x 770 mm x 1.8 m high. Lift out: £25.

Click on the link below to view more info/images and see current bid price <a href="https://www.bidspotter.co.uk/en-gb/auction-catalogues/food-machinery-2000/catalogue-id-fo10122/lot-e770535a-a32d-41d7-aa01-b04a0096986c">https://www.bidspotter.co.uk/en-gb/auction-catalogues/food-machinery-2000/catalogue-id-fo10122/lot-e770535a-a32d-41d7-aa01-b04a0096986c</a>