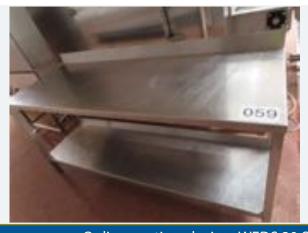

# STAINLESS STEEL TABLE.

Lot No. **59** 

1 x S/s table approx. 1.9 m x 700 mm. Lift out: £25.

Click on the link below to view more info/images and see current bid price <a href="https://www.bidspotter.co.uk/en-gb/auction-catalogues/food-machinery-2000/catalogue-id-fo10122/lot-92d02b913ca8-4920-b412-b04a009e6f65">https://www.bidspotter.co.uk/en-gb/auction-catalogues/food-machinery-2000/catalogue-id-fo10122/lot-92d02b913ca8-4920-b412-b04a009e6f65</a>

# Online auction closing WEDS 20 SEPTEMBER 2023 - DESSERT PRODUCTION FACILITY