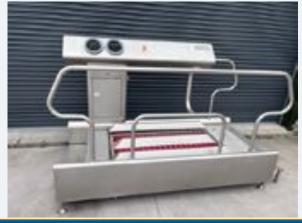

# NIEROS BOOT WASHER.

#### Lot No. 7

1 x Nieros boot washer. Lift out: £150.

 $\label{link} Click on the \ link below to view more info/images and see current bid price $$ $$ https://www.bidspotter.co.uk/en-gb/auction-catalogues/food-machinery-2000/catalogue-id-fo10122/lot-61dec1f1-c6ae-4754-9293-b07b01063f12 $$$ 