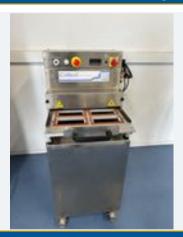

# **COLSEAL TRAY SEALER**

Lot No. 30

1 x Colseal PG INOX tray sealer. with compressor. Lift out £100

Click on the link below to view more info/images and see current bid price <a href="https://www.bidspotter.co.uk/en-gb/auction-catalogues/food-machinery-2000/catalogue-id-fo10122/lot-f6e86e5d-ac6b-44d7-8ab0-b07300b96741">https://www.bidspotter.co.uk/en-gb/auction-catalogues/food-machinery-2000/catalogue-id-fo10122/lot-f6e86e5d-ac6b-44d7-8ab0-b07300b96741</a>

# Online auction closing WEDS 20 SEPTEMBER 2023 - DESSERT PRODUCTION FACILITY