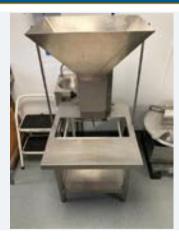

# SANCASSIANO MIXER PLT-200.

#### Lot No. 8

1 x Sancassiano PLT-200 mixer with 2 s/s bowls and 3 tools. (Twin tool planetary type mixer, capable of taking 2 x beaters and side scrape/2 x whisks and side scrape). Fully guarded, with electrical control panel. Dimensions approx. 1.5 m x 1.3 m x 2 m high. Llft out: £150.\*See Lots 52 & Dimensions approx. 1.5 m x 1.3 m x 2 m high. Llft out: £150.\*See Lots 52 & Dimensions approx. 1.5 m x 1.3 m x 2 m high. Llft out: £150.\*See Lots 52 & Dimensions approx. 1.5 m x 1.3 m x 2 m high. Llft out: £150.\*See Lots 52 & Dimensions approx. 1.5 m x 1.5 m x 1.5 m x 1.5 m x 2 m high. Llft out: £150.\*See Lots 52 & Dimensions approx. 1.5 m x 1.5 m

Click on the link below to view more info/images and see current bid price <a href="https://www.bidspotter.co.uk/en-gb/auction-catalogues/food-machinery-2000/catalogue-id-fo10122/lot-da2d41ea-89ad-4693-a345-b04900a1e97d">https://www.bidspotter.co.uk/en-gb/auction-catalogues/food-machinery-2000/catalogue-id-fo10122/lot-da2d41ea-89ad-4693-a345-b04900a1e97d</a>