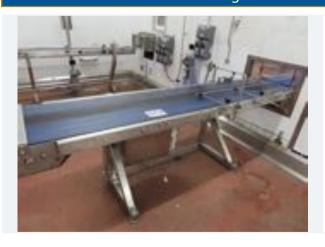

# CONVEYOR.

# Lot No. 22

1 x Flighted belt straight conveyor approx. 4m long x 600 wide belt. 800mm Between the flights. Lift out: £150.

Click on the link below to view more info/images and see current bid price <a href="https://www.bidspotter.co.uk/en-gb/auction-catalogues/food-machinery-2000/catalogue-id-fo10122/lot-e9fa0bf2-cd74-4e5f-9e39-b06500d555f3">https://www.bidspotter.co.uk/en-gb/auction-catalogues/food-machinery-2000/catalogue-id-fo10122/lot-e9fa0bf2-cd74-4e5f-9e39-b06500d555f3</a>

# Online auction closing WEDS 20 SEPTEMBER 2023 - DESSERT PRODUCTION FACILITY