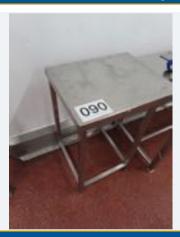

### STAINLESS STEEL TABLE.

Lot No. 90

1 x S/s table approx. 570 mm x 400 mm. Lift out: £25.

Click on the link below to view more info/images and see current bid price <a href="https://www.bidspotter.co.uk/en-gb/auction-catalogues/food-machinery-2000/catalogue-id-fo10122/lot-6e5f9939-50b8-47e8-9a67-b04a00b08a86">https://www.bidspotter.co.uk/en-gb/auction-catalogues/food-machinery-2000/catalogue-id-fo10122/lot-6e5f9939-50b8-47e8-9a67-b04a00b08a86</a>

# Online auction closing WEDS 20 SEPTEMBER 2023 - DESSERT PRODUCTION FACILITY