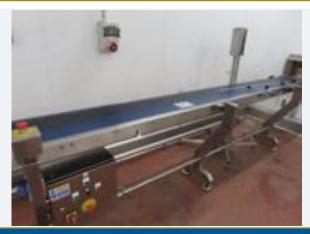

# CONVEYOR.

Lot No. 60

1 x S/s conveyor. Approx. 650 mm wide belt. Overall length approx. 3.85 m. Lift out: £100.

Click on the link below to view more info/images and see current bid price <a href="https://www.bidspotter.co.uk/en-gb/auction-catalogues/food-machinery-2000/catalogue-id-fo10122/lot-7475d3a0-80c0-4683-a583-b04a009ebd2d">https://www.bidspotter.co.uk/en-gb/auction-catalogues/food-machinery-2000/catalogue-id-fo10122/lot-7475d3a0-80c0-4683-a583-b04a009ebd2d</a>