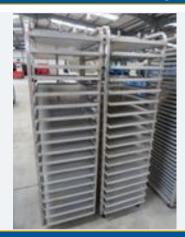

# 2 X S/S TROLLEYS WITH TRAYS.

Lot No. 40

 $2 \times S/s$  trolleys capable of taking 14 trays per trolley. With trays. Approx. 520 mm x 770 mm x 1.8 m high. Lift out: £25.

Click on the link below to view more info/images and see current bid price <a href="https://www.bidspotter.co.uk/en-gb/auction-catalogues/food-machinery-2000/catalogue-id-fo10122/lot-e770535a-a32d-41d7-aa01-b04a0096986c">https://www.bidspotter.co.uk/en-gb/auction-catalogues/food-machinery-2000/catalogue-id-fo10122/lot-e770535a-a32d-41d7-aa01-b04a0096986c</a>