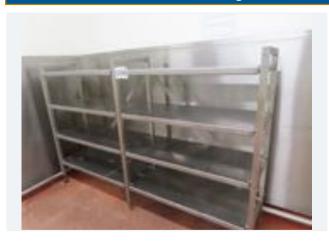

# SHELVING UNIT. 4-SHELF.

### Lot No. 44

1 x S/s shelving unit. 4-shelf. Approx. 1.5 m x 500 mm x 1.7 m high. Lift out: £25.

Click on the link below to view more info/images and see current bid price <a href="https://www.bidspotter.co.uk/en-gb/auction-catalogues/food-machinery-2000/catalogue-id-fo10122/lot-706050ab-a914-4d94-87c3-b04a009a9a91">https://www.bidspotter.co.uk/en-gb/auction-catalogues/food-machinery-2000/catalogue-id-fo10122/lot-706050ab-a914-4d94-87c3-b04a009a9a91</a>