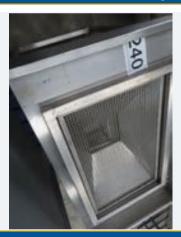

# UNITECH SANITISING TUNNEL.

Lot No. 45

1 x Unitech sanitising tunnel. Aperture size approx. 770 mm. With plastic Intralox belt. With pumps etc. 3-phase. Overall dimensions approx. 2 m x 1.5 m x 1.7 m high. Lift out: £180.

Click on the link below to view more info/images and see current bid price  $\frac{\text{https://www.bidspotter.co.uk/en-gb/auction-catalogues/food-machinery-2000/catalogue-id-fo10122/lot-f50f0bf9-bc21-480d-9990-b04a009b11fb}$ 