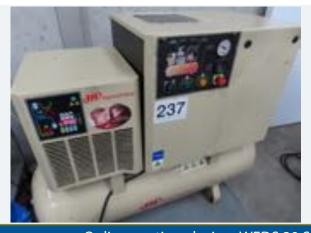

# AIR COMPRESSOR YEAR 2020.

#### Lot No. 24

1 x ABAC air compressor model Pro 200. Fully working banded to a pallet ready to be shipped. Lift out: £60.

Click on the link below to view more info/images and see current bid price <a href="https://www.bidspotter.co.uk/en-gb/auction-catalogues/food-machinery-2000/catalogue-id-fo10122/lot-7fdaed6b-2aef-46f1-8bf7-b06700f2be7a">https://www.bidspotter.co.uk/en-gb/auction-catalogues/food-machinery-2000/catalogue-id-fo10122/lot-7fdaed6b-2aef-46f1-8bf7-b06700f2be7a</a>