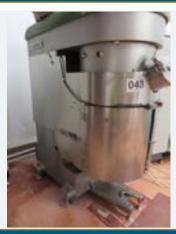

# SANCASSIANO MIXER PLT200.

#### Lot No. 43

1 x Sancassiano PLT-200 mixer with 2 s/s bowls and 3 tools. (Twin tool planetary type mixer, capable of taking 2 x beaters and side scrape/2 x whisks and side scrape). Fully guarded, with electrical control panel. Dimensions approx. 1.5 m x 1.3 m x 2 m high. Llft out: £150. \*See lots 52 & Eamp; 53 extra bowls if required  $\times$  1.3 m x 2 m high. Llft out: £150. \*See lots 52 & Eamp; 53 extra bowls if required  $\times$  1.5 m x 2 m high. Llft out: £150. \*See lots 52 & Eamp; 53 extra bowls if required  $\times$  1.5 m x 2 m high.

Click on the link below to view more info/images and see current bid price https://www.bidspotter.co.uk/en-gb/auction-catalogues/food-machinery-2000/catalogue-id-fo10122/lot-5e91609104f3-466e-9cce-b04a0097c347