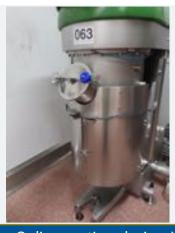

# SANCASSIANO MIXER PLT-200.

Lot No. 9

1 x Sancassiano PLT-200 mixer with 2 s/s bowls and 3 tools. (Twin tool planetary type mixer, capable of taking 2 x beaters and side scrape/2 x whisks and side scrape). Fully guarded, with electrical control panel. Dimensions approx. 1.5 m x  $1.3 \text{ m} \times 2 \text{ m}$  high. Lift out: £150.\*See Lots 52 & Lots 5

Click on the link below to view more info/images and see current bid price https://www.bidspotter.co.uk/en-gb/auction-catalogues/food-machinery-2000/catalogue-id-fo10122/lot-c3038499-3ce6-4fb8-a623-b04900a22934