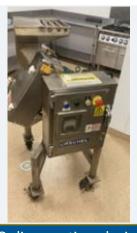

# NIEROS BOOT WASHER.

#### Lot No. 7

1 x Nieros boot washer. Lift out: £150.

 $\label{link} Click on the \ link below to view more info/images and see current bid price $$ $$ https://www.bidspotter.co.uk/en-gb/auction-catalogues/food-machinery-2000/catalogue-id-fo10122/lot-61dec1f1-c6ae-4754-9293-b07b01063f12 $$$ 