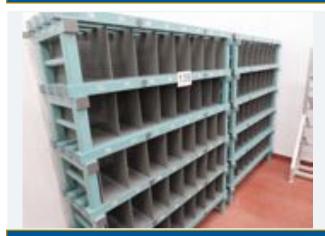

### PLASRACK CUBBIE HOLE UNIT.

Lot No. **140** 

1 x Plasrack cubbie hole unit. 5 rows of 8. Total 40 cubicles. Dimensions approx. 1.4 m x 430 mm x 1.8 m high. Lift out: £20.

Click on the link below to view more info/images and see current bid price <a href="https://www.bidspotter.co.uk/en-gb/auction-catalogues/food-machinery-2000/catalogue-id-fo10122/lot-3671092c-b2e0-4397-a1a1-b04a010596fc">https://www.bidspotter.co.uk/en-gb/auction-catalogues/food-machinery-2000/catalogue-id-fo10122/lot-3671092c-b2e0-4397-a1a1-b04a010596fc</a>