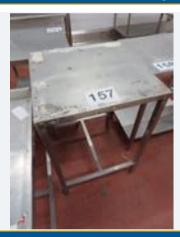

# STAINLESS STEEL TABLE.

Lot No. 115

1 x S/s table approx. 600 mm x 600 mm. Lift out: £25.

Click on the link below to view more info/images and see current bid price <a href="https://www.bidspotter.co.uk/en-gb/auction-catalogues/food-machinery-2000/catalogue-id-fo10122/lot-8b525314-27dc-4374-a3ad-b04a00f1f529">https://www.bidspotter.co.uk/en-gb/auction-catalogues/food-machinery-2000/catalogue-id-fo10122/lot-8b525314-27dc-4374-a3ad-b04a00f1f529</a>