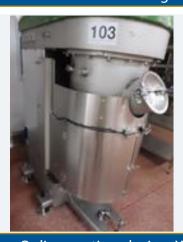

# SANCASSIANO MIXER. PLT120.

#### Lot No. 103

1 x Sancassiano mixer. PLT120. (Twin tool planetary type mixer, capable of taking 2 x beaters and side scrape/2 x whisks and side scrape). With 2 x S/S bowls. 3 tooling scraper/beater/whisk. 1.3 m x 1.5 m x 1.8 m high. Lift out: £150