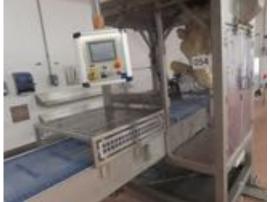

### NEWTEC ULTRASONIC CUTTER.

Lot No. 54

1 x Newtec Ultrasonic cutter. Fully guarded. Model R/D/UCN600. Belt width 700 mm. Overall length 9.2 m. Distance between flights 230 mm. Overall width 1.4 m. Lift out: £350.

Click on the link below to view more info/images and see current bid price <a href="https://www.bidspotter.co.uk/en-gb/auction-catalogues/food-machinery-2000/catalogue-id-fo10122/lot-7881458c-4172-4b55-93e1-b04a009d48d0">https://www.bidspotter.co.uk/en-gb/auction-catalogues/food-machinery-2000/catalogue-id-fo10122/lot-7881458c-4172-4b55-93e1-b04a009d48d0</a>