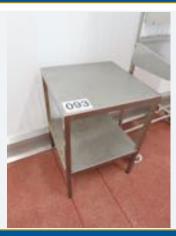

# STAINLESS STEEL TABLE.

Lot No. **95** 

1 x S/s table approx. 600 mm x 600 mm. Lift out: £25.

Click on the link below to view more info/images and see current bid price <a href="https://www.bidspotter.co.uk/en-gb/auction-catalogues/food-machinery-2000/catalogue-id-fo10122/lot-8e6acc02168b-418f-a147-b04a00b1afca">https://www.bidspotter.co.uk/en-gb/auction-catalogues/food-machinery-2000/catalogue-id-fo10122/lot-8e6acc02168b-418f-a147-b04a00b1afca</a>

# Online auction closing WEDS 20 SEPTEMBER 2023 - DESSERT PRODUCTION FACILITY