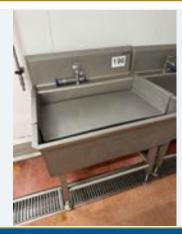

### SYSPAL BENCH WITH SHOE COMPARTMENTS UNDERNEATH.

Lot No. 1

1 x Syspal s/s bench with 2 rows of shoe compartments. Dimensions approx. 3.5 m long x 400 mm deep. Lift out: £40.

Click on the link below to view more info/images and see current bid price <a href="https://www.bidspotter.co.uk/en-gb/auction-catalogues/food-machinery-2000/catalogue-id-fo10122/lot-38be5f1d-73cc-4a85-90d2-b049009d7299">https://www.bidspotter.co.uk/en-gb/auction-catalogues/food-machinery-2000/catalogue-id-fo10122/lot-38be5f1d-73cc-4a85-90d2-b049009d7299</a>