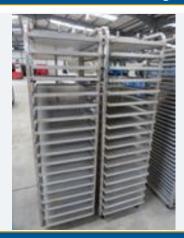

# 2 X S/S TROLLEYS WITH TRAYS.

Lot No. **39** 

 $2 \times S/s$  trolleys capable of taking 14 trays per trolley. With trays. Approx. 520 mm x 770 mm x 1.8 m high. Lift out: £25.

Click on the link below to view more info/images and see current bid price https://www.bidspotter.co.uk/en-gb/auction-catalogues/food-machinery-2000/catalogue-id-fo10122/lot-7dbd2381-78c1-4dde-8843-b04900c6397d

# Online auction closing WEDS 20 SEPTEMBER 2023 - DESSERT PRODUCTION FACILITY