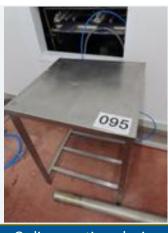

# STAINLESS STEEL TABLE.

Lot No. **95** 

1 x S/s table approx. 600 mm x 600 mm. Lift out: £25.

Click on the link below to view more info/images and see current bid price <a href="https://www.bidspotter.co.uk/en-gb/auction-catalogues/food-machinery-2000/catalogue-id-fo10122/lot-8e6acc02168b-418f-a147-b04a00b1afca">https://www.bidspotter.co.uk/en-gb/auction-catalogues/food-machinery-2000/catalogue-id-fo10122/lot-8e6acc02168b-418f-a147-b04a00b1afca</a>

# Online auction closing WEDS 20 SEPTEMBER 2023 - DESSERT PRODUCTION FACILITY