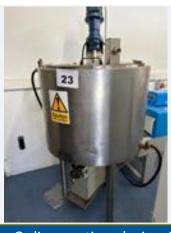

# **HEATED MIXING TANK**

#### Lot No. 23

1 x S/s jacketed heating tank with mixing. bottom discharge. 175 litre. Lift out:  $\pounds$ 70.