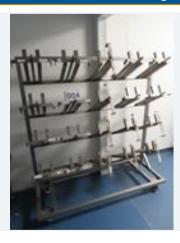

# LOCKABLE BOOT RACK.

Lot No. 2

 $1 \times S/s$  lockable boot rack. Mobile. Takes 20 pairs of boots. Dimensions approx. 1.6 m  $\times$  500 mm  $\times$  1.6 m high. Lift out: £40.

Click on the link below to view more info/images and see current bid price https://www.bidspotter.co.uk/en-gb/auction-catalogues/food-machinery-2000/catalogue-id-fo10122/lot-597842aa-d383-49ae-a8ab-b049009dd52b