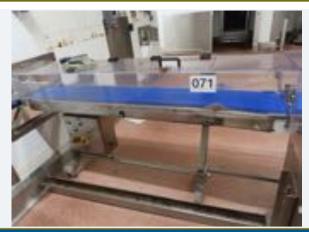

# CONVEYOR.

Lot No. 71

1 x Conveyor approx. 2 m long x 300 mm wide belt. Lift out: £60.

Click on the link below to view more info/images and see current bid price <a href="https://www.bidspotter.co.uk/en-gb/auction-catalogues/food-machinery-2000/catalogue-id-fo10122/lot-ecd625fc5023-434e-9946-b04a00aaa12a">https://www.bidspotter.co.uk/en-gb/auction-catalogues/food-machinery-2000/catalogue-id-fo10122/lot-ecd625fc5023-434e-9946-b04a00aaa12a</a>

# Online auction closing WEDS 20 SEPTEMBER 2023 - DESSERT PRODUCTION FACILITY