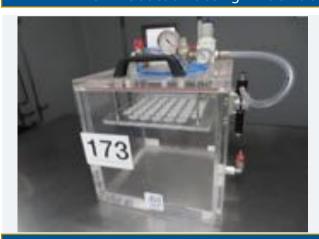

food-machinery-2000/catalogue-id-fo10122/lot-982b3cac1c31-4321-a9e7-b04b00bb9934">https://www.bidspotter.co.uk/en-gb/auction-catalogues/food-machinery-2000/catalogue-id-fo10122/lot-982b3cac1c31-4321-a9e7-b04b00bb9934</a>



#### STAINLESS STEEL DESK WITH DRAWERS.

Lot No. 172

1 x S/s desk with 2-drawers. Dimensions approx. 1.5 m x 800 mm. Lift out: £35.

Click on the link below to view more info/images and see current bid price <a href="https://www.bidspotter.co.uk/en-gb/auction-catalogues/food-machinery-2000/catalogue-id-fo10122/lot-bdaa4e95-5208-4497-973a-b04b00bbd75e">https://www.bidspotter.co.uk/en-gb/auction-catalogues/food-machinery-2000/catalogue-id-fo10122/lot-bdaa4e95-5208-4497-973a-b04b00bbd75e</a>

## Online auction closing WEDS 20 SEPTEMBER 2023 - DESSERT PRODUCTION FACILITY



#### STAINLESS STEEL TABLE.

Lot No. 173

1 x Gas Test Pack analyser by Applied Vacuum Engineering. Dimensions approx. 350 mm x 350 mm x 450 mm high. Lift out: £25.

Click on the link below to view more info/images and see current bid price <a href="https://www.bidspotter.co.uk/en-gb/auction-catalogues/food-machinery-2000/catalogue-id-fo10122/lot-d646c868-3409-49b4-8e90-b04b00bc275b">https://www.bidspotter.co.uk/en-gb/auction-catalogues/food-machinery-2000/catalogue-id-fo10122/lot-d646c868-3409-49b4-8e90-b04b00bc275b</a>

#### Online auction closing WEDS 20 SEPTEMBER 2023 - DESSERT PRODUCTION FACILITY



## UNITECH PARTS SINK.

Lot No. 174

1 x Unitech large parts sink. Overall dimensions  $1.4 \text{ m} \times 700 \text{ mm} \times 900 \text{ mm}$  high. Sink dimensions approx. 650 mm d