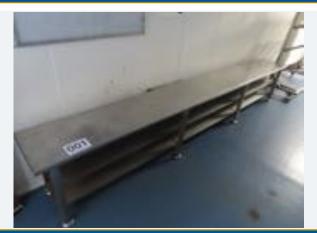

### SYSPAL BENCH WITH SHOE COMPARTMENTS UNDERNEATH.

Lot No. 1

1 x Syspal s/s bench with 2 rows of shoe compartments. Dimensions approx. 3.5 m long x 400 mm deep. Lift out: £40.

Click on the link below to view more info/images and see current bid price <a href="https://www.bidspotter.co.uk/en-gb/auction-catalogues/food-machinery-2000/catalogue-id-fo10122/lot-38be5f1d-73cc-4a85-90d2-b049009d7299">https://www.bidspotter.co.uk/en-gb/auction-catalogues/food-machinery-2000/catalogue-id-fo10122/lot-38be5f1d-73cc-4a85-90d2-b049009d7299</a>