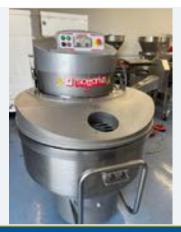

# SANCASSIANO MIXER PLT-200.

#### Lot No. 8

1 x Sancassiano PLT-200 mixer with 2 s/s bowls and 3 tools. (Twin tool planetary type mixer, capable of taking 2 x beaters and side scrape/2 x whisks and side scrape). Fully guarded, with electrical control panel. Dimensions approx. 1.5 m x 1.3 m x 2 m high. Llft out: £150.\*See Lots 52 & Dimensions approx. 1.5 m x 1.3 m x 2 m high. Llft out: £150.\*See Lots 52 & Dimensions approx. 1.5 m x 1.3 m x 2 m high. Llft out: £150.\*See Lots 52 & Dimensions approx. 1.5 m x 1.3 m x 2 m high. Llft out: £150.\*See Lots 52 & Dimensions approx. 1.5 m x 1.5 m x 1.5 m x 1.5 m x 2 m high. Llft out: £150.\*See Lots 52 & Dimensions approx. 1.5 m x 1.5 m

Click on the link below to view more info/images and see current bid price <a href="https://www.bidspotter.co.uk/en-gb/auction-catalogues/food-machinery-2000/catalogue-id-fo10122/lot-da2d41ea-89ad-4693-a345-b04900a1e97d">https://www.bidspotter.co.uk/en-gb/auction-catalogues/food-machinery-2000/catalogue-id-fo10122/lot-da2d41ea-89ad-4693-a345-b04900a1e97d</a>