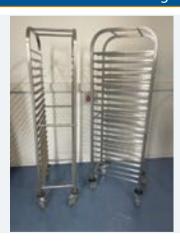

# 2 X S/S TROLLEYS WITH TRAYS.

Lot No. **39** 

 $2 \times S/s$  trolleys capable of taking 14 trays per trolley. With trays. Approx. 520 mm x 770 mm x 1.8 m high. Lift out: £25.

Click on the link below to view more info/images and see current bid price https://www.bidspotter.co.uk/en-gb/auction-catalogues/food-machinery-2000/catalogue-id-fo10122/lot-7dbd2381-78c1-4dde-8843-b04900c6397d

# 2 X S/S TROLLEYS WITH TRAYS.

Lot No. 40

 $2 \times S/s$  trolleys capable of taking 14 trays per trolley. With trays. Approx. 520 mm x 770 mm x 1.8 m high. Lift out: £25.

Click on the link below to view more info/images and see current bid price <a href="https://www.bidspotter.co.uk/en-gb/auction-catalogues/food-machinery-2000/catalogue-id-fo10122/lot-e770535a-a32d-41d7-aa01-b04a0096986c">https://www.bidspotter.co.uk/en-gb/auction-catalogues/food-machinery-2000/catalogue-id-fo10122/lot-e770535a-a32d-41d7-aa01-b04a0096986c</a>

# 2 X S/S TROLLEYS WITH TRAYS.

#### Lot No. 41

 $2 \times S/s$  trolleys capable of taking 14 trays per trolley. With trays. Approx. 520 mm x 770 mm x 1.8 m high. Lift out: £25.

Click on the link below to view more info/images and see current bid price <a href="https://www.bidspotter.co.uk/en-gb/auction-catalogues/food-machinery-2000/catalogue-id-fo10122/lot-6615fcc6-56ae-42b8-8539-b04a0096b7d2">https://www.bidspotter.co.uk/en-gb/auction-catalogues/food-machinery-2000/catalogue-id-fo10122/lot-6615fcc6-56ae-42b8-8539-b04a0096b7d2</a>