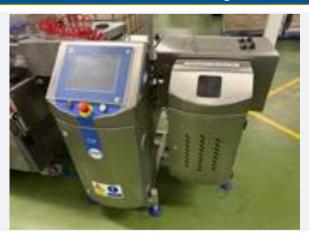

# SOLLICH TURBOTEMPER MACHINE.

Lot No. 25

1 x Sollich Turbotemper model TT 110B. Lift out: £100.

Click on the link below to view more info/images and see current bid price <a href="https://www.bidspotter.co.uk/en-gb/auction-catalogues/food-machinery-2000/catalogue-id-fo10122/lot-d755985a-158b-499a-a98b-b06700c03913">https://www.bidspotter.co.uk/en-gb/auction-catalogues/food-machinery-2000/catalogue-id-fo10122/lot-d755985a-158b-499a-a98b-b06700c03913</a>

# Online auction closing WEDS 20 SEPTEMBER 2023 - DESSERT PRODUCTION FACILITY