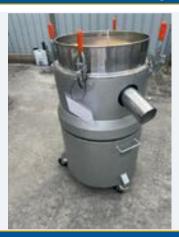

# NIEROS BOOT WASHER.

#### Lot No. 7

1 x Nieros boot washer. Lift out: £150.

 $\label{link} Click on the \ link below to view more info/images and see current bid price $$ $$ https://www.bidspotter.co.uk/en-gb/auction-catalogues/food-machinery-2000/catalogue-id-fo10122/lot-61dec1f1-c6ae-4754-9293-b07b01063f12 $$$ 