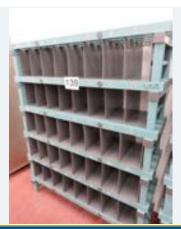

# PLASRACK CUBBIE HOLE UNIT.

Lot No. 139

1 x Plasrack cubbie hole unit. 5 rows of 8. Total 40 cubicles. Dimensions approx. 1.4 m x 430 mm x 1.8 m high. Lift out: £15.

Click on the link below to view more info/images and see current bid price https://www.bidspotter.co.uk/en-gb/auction-catalogues/food-machinery-2000/catalogue-id-fo10122/lot-81a616c5-f9d7-4f8e-ba63-b04a0105718f