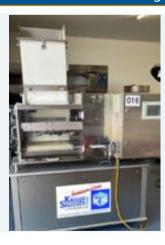

# NIEROS BOOT WASHER.

#### Lot No. 7

1 x Nieros boot washer. Lift out: £150.

 $\label{link} Click on the \ link below to view more info/images and see current bid price $$ $$ https://www.bidspotter.co.uk/en-gb/auction-catalogues/food-machinery-2000/catalogue-id-fo10122/lot-61dec1f1-c6ae-4754-9293-b07b01063f12 $$$ 