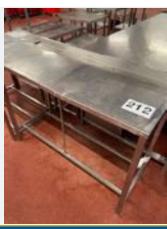

### STAINLESS STEEL TABLE.

Lot No. 114

1 x S/s table approx. 1.5 m x 600 mm. Lift out: £25.

Click on the link below to view more info/images and see current bid price <a href="https://www.bidspotter.co.uk/en-gb/auction-catalogues/food-machinery-2000/catalogue-id-fo10122/lot-121f2a98-a565-4bb4-bffe-b04a00f1d310">https://www.bidspotter.co.uk/en-gb/auction-catalogues/food-machinery-2000/catalogue-id-fo10122/lot-121f2a98-a565-4bb4-bffe-b04a00f1d310</a>