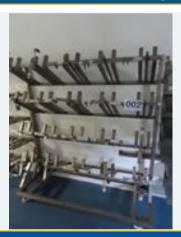

# LOCKABLE BOOT RACK.

Lot No. 2

 $1 \times S/s$  lockable boot rack. Mobile. Takes 20 pairs of boots. Dimensions approx. 1.6 m  $\times$  500 mm  $\times$  1.6 m high. Lift out: £40.

Click on the link below to view more info/images and see current bid price https://www.bidspotter.co.uk/en-gb/auction-catalogues/food-machinery-2000/catalogue-id-fo10122/lot-597842aa-d383-49ae-a8ab-b049009dd52b