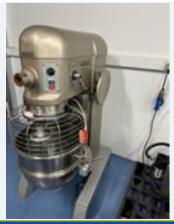

# HOBART MIXER.

#### Lot No. 17

1 x Hobart planetary mixer 60 Quart. Lift out: £50.

Click on the link below to view more info/images and see current bid price <a href="https://www.bidspotter.co.uk/en-gb/auction-catalogues/food-machinery-2000/catalogue-id-fo10122/lot-08e1e17b-f0a3-42e6-85d6-b06500c91b85">https://www.bidspotter.co.uk/en-gb/auction-catalogues/food-machinery-2000/catalogue-id-fo10122/lot-08e1e17b-f0a3-42e6-85d6-b06500c91b85</a>