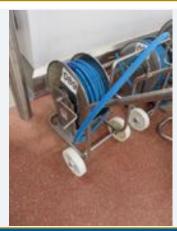

### NITA MOBILE HOSE REEL.

Lot No. 82

1 x S/s Nita mobile hose reel. Approx.  $600 \text{ mm} \times 900 \text{ mm} \times 950 \text{ mm}$  high. Lift out: £10.

Click on the link below to view more info/images and see current bid price https://www.bidspotter.co.uk/en-gb/auction-catalogues/food-machinery-2000/catalogue-id-fo10122/lot-e798028d-5737-427f-8890-b04a00af0462

# Online auction closing WEDS 20 SEPTEMBER 2023 - DESSERT PRODUCTION FACILITY