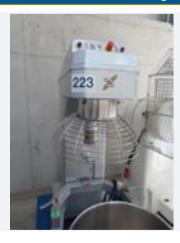

# SANCASSIANO MIXER. PLT120.

#### Lot No. **62**

1 x Sancassiano mixer. PLT120. (Twin tool planetary type mixer, capable of taking 2 x beaters and side scrape/2 x whisks and side scrape). With 2 x S/S bowls. 3 tooling scraper/beater/whisk. 1.3 m x 1.5 m x 1.8 m high. Lift out: £150.

Click on the link below to view more info/images and see current bid price https://www.bidspotter.co.uk/en-gb/auction-catalogues/food-machinery-2000/catalogue-id-fo10122/lot-09165902-67ef-4b7f-b043-b04a00a2204f