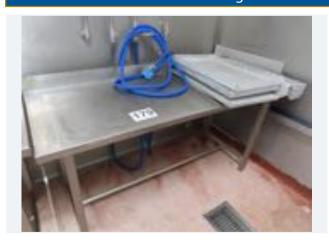

### SYSPAL DRAINING TABLE.

Lot No. **46** 

1 x Syspal draining table. Approx. 1.5 m x 600 mm x 1.4 m high. Lift out: £20.

Click on the link below to view more info/images and see current bid price <a href="https://www.bidspotter.co.uk/en-gb/auction-catalogues/food-machinery-2000/catalogue-id-fo10122/lot-5d1d7136-e664-44fc-8f7e-b04a009b42f7">https://www.bidspotter.co.uk/en-gb/auction-catalogues/food-machinery-2000/catalogue-id-fo10122/lot-5d1d7136-e664-44fc-8f7e-b04a009b42f7</a>

# Online auction closing WEDS 20 SEPTEMBER 2023 - DESSERT PRODUCTION FACILITY

# SYSPAL DRAINING TABLE.

Lot No. **47** 

1 x Syspal draining table. Approx. 1.5 m x 600 mm x 1.4 m high. Lift out: £20.

Click on the link below to view more info/images and see current bid price https://www.bidspotter.co.uk/en-gb/auction-catalogues/food-machinery-2000/catalogue-id-fo10122/lot-a6e998ed 1728-4eb8-a32b-b04a009b638f