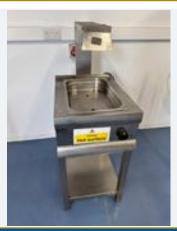

# NIEROS BOOT WASHER.

#### Lot No. 7

1 x Nieros boot washer. Lift out: £150.

 $\label{link} Click on the \ link below to view more info/images and see current bid price $$ $$ https://www.bidspotter.co.uk/en-gb/auction-catalogues/food-machinery-2000/catalogue-id-fo10122/lot-61dec1f1-c6ae-4754-9293-b07b01063f12 $$$ 

# Online auction closing WEDS 20 SEPTEMBER 2023 - DESSERT PRODUCTION FACILITY