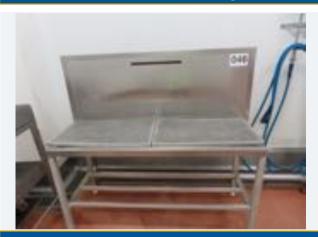

# STAINLESS STEEL TABLE.

Lot No. 12

1 x S/s mobile table approx. 1.9 m x 600 mm. Lift out: £25.

Click on the link below to view more info/images and see current bid price https://www.bidspotter.co.uk/en-gb/auction-catalogues/food-machinery-2000/catalogue-id-fo10122/lot-635c02f2-952e-4b75-be2e-b04900a30db8

### STAINLESS STEEL TABLE.

Lot No. 13

1 x S/s mobile table approx. 2.45 m x 600 mm. Lift out: £25.

Click on the link below to view more info/images and see current bid price <a href="https://www.bidspotter.co.uk/en-gb/auction-catalogues/food-machinery-2000/catalogue-id-fo10122/lot-3b420272-5595-46b8-8cae-b04900a35af5">https://www.bidspotter.co.uk/en-gb/auction-catalogues/food-machinery-2000/catalogue-id-fo10122/lot-3b420272-5595-46b8-8cae-b04900a35af5</a>