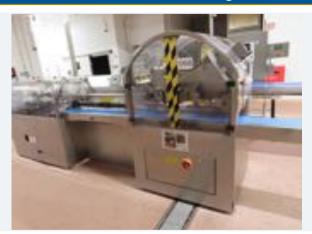

# CONVEYOR.

# Lot No. 22

1 x Flighted belt straight conveyor approx. 4m long x 600 wide belt. 800mm Between the flights. Lift out: £150.

Click on the link below to view more info/images and see current bid price <a href="https://www.bidspotter.co.uk/en-gb/auction-catalogues/food-machinery-2000/catalogue-id-fo10122/lot-e9fa0bf2-cd74-4e5f-9e39-b06500d555f3">https://www.bidspotter.co.uk/en-gb/auction-catalogues/food-machinery-2000/catalogue-id-fo10122/lot-e9fa0bf2-cd74-4e5f-9e39-b06500d555f3</a>

# Online auction closing WEDS 20 SEPTEMBER 2023 - DESSERT PRODUCTION FACILITY