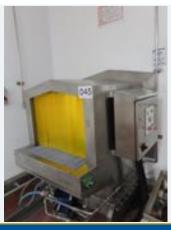

# NIEROS BOOT WASHER.

#### Lot No. 7

1 x Nieros boot washer. Lift out: £150.

 $\label{link} Click on the \ link below to view more info/images and see current bid price $$ $$ https://www.bidspotter.co.uk/en-gb/auction-catalogues/food-machinery-2000/catalogue-id-fo10122/lot-61dec1f1-c6ae-4754-9293-b07b01063f12 $$$ 