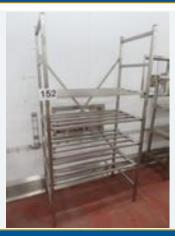

## SHELVING UNIT.

Lot No. 152

1 x S/s shelving unit. 4-shelf. Dimensions approx. 1 m x 500 mm x 2.1 m high. Lift out: £25.

Click on the link below to view more info/images and see current bid price https://www.bidspotter.co.uk/en-gb/auction-catalogues/food-machinery-2000/catalogue-id-fo10122/lot-86a066f8-2f24-4800-9d11-b04b00b73cc6