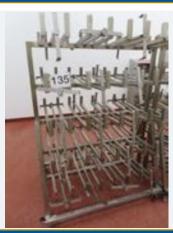

# LOCKABLE BOOT HOLDER.

Lot No. 134

1 x Lockable boot holder. Capable of holding 40 pairs. Dimensions approx. 1.3 m  $\times$  1 m  $\times$  1.7 m high. Lift out: £30.

Click on the link below to view more info/images and see current bid price https://www.bidspotter.co.uk/en-gb/auction-catalogues/food-machinery-2000/catalogue-id-fo10122/lot-ebedf925-6ec1-459e-852b-b04a010320ea

# LOCKABLE BOOT HOLDER.

Lot No. 135

1 x Lockable boot holder. Capable of holding 40 pairs. Dimensions approx. 1.3 m  $\times$  1 m  $\times$  1.7 m high. Lift out: £30.

Click on the link below to view more info/images and see current bid price <a href="https://www.bidspotter.co.uk/en-gb/auction-catalogues/food-machinery-2000/catalogue-id-fo10122/lot-89d58350-a48a-467b-a5aa-b04a01037bb8">https://www.bidspotter.co.uk/en-gb/auction-catalogues/food-machinery-2000/catalogue-id-fo10122/lot-89d58350-a48a-467b-a5aa-b04a01037bb8</a>