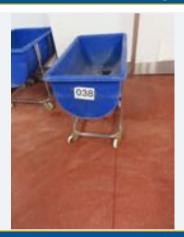

### HALF MOON BATH ON MOBILE STAND.

Lot No. 38

1 x Blue plastic half moon bath on s/s mobile frame. Approx. 540 mm x 1 m x 840 mm high. Internal height approx. 360 mm. Lift out: £15.

Click on the link below to view more info/images and see current bid price <a href="https://www.bidspotter.co.uk/en-gb/auction-catalogues/food-machinery-2000/catalogue-id-fo10122/lot-9fcfb087-c01b-4d0d-84db-b04900a5561b">https://www.bidspotter.co.uk/en-gb/auction-catalogues/food-machinery-2000/catalogue-id-fo10122/lot-9fcfb087-c01b-4d0d-84db-b04900a5561b</a>