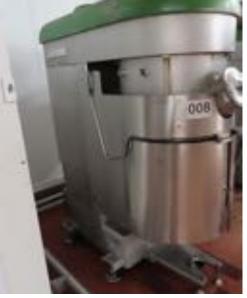

# SANCASSIANO MIXER PLT-200.

#### Lot No. 8

1 x Sancassiano PLT-200 mixer with 2 s/s bowls and 3 tools. (Twin tool planetary type mixer, capable of taking 2 x beaters and side scrape/2 x whisks and side scrape). Fully guarded, with electrical control panel. Dimensions approx. 1.5 m x 1.3 m x 2 m high. Llft out: £150.\*See Lots 52 & Dimensions approx. 1.5 m x 1.3 m x 2 m high. Llft out: £150.\*See Lots 52 & Dimensions approx. 1.5 m x 1.3 m x 2 m high. Llft out: £150.\*See Lots 52 & Dimensions approx. 1.5 m x 1.3 m x 2 m high. Llft out: £150.\*See Lots 52 & Dimensions approx. 1.5 m x 1.5 m x 1.5 m x 1.5 m x 2 m high. Llft out: £150.\*See Lots 52 & Dimensions approx. 1.5 m x 1.5 m

Click on the link below to view more info/images and see current bid price <a href="https://www.bidspotter.co.uk/en-gb/auction-catalogues/food-machinery-2000/catalogue-id-fo10122/lot-da2d41ea-89ad-4693-a345-b04900a1e97d">https://www.bidspotter.co.uk/en-gb/auction-catalogues/food-machinery-2000/catalogue-id-fo10122/lot-da2d41ea-89ad-4693-a345-b04900a1e97d</a>