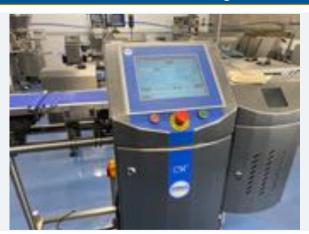

# **FORTRESS VENTURA COMBIUNIT YEAR 2019**

Lot No. 58

Fortress ventura Year 2019 combi unitaperture  $350 \, \text{mm} \times 200 \, \text{mmweigh platform}$   $350 \, \text{mm}$ , touch screen control with 2 reject bins, reject confirmation, bin full, low air, light stack and USB port for data analysis. lift out £180

Click on the link below to view more info/images and see current bid price <a href="https://www.bidspotter.co.uk/en-gb/auction-catalogues/food-machinery-2000/catalogue-id-fo10122/lot-5a4d54eb-7775-41c9-be30-b07a00fb9d49">https://www.bidspotter.co.uk/en-gb/auction-catalogues/food-machinery-2000/catalogue-id-fo10122/lot-5a4d54eb-7775-41c9-be30-b07a00fb9d49</a>