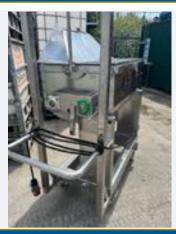

### CHOCOLATE MELTING TANK.

Lot No. 10

1 x All s/s electrically heated chocolate melting tank with stirrer, with temperature control. Overall dimensions approx. 1 m x 1 m x 1.8 m. Physical dimensions of tank diameter 750 mm x 560 mm high. Lift out: £60.

Click on the link below to view more info/images and see current bid price https://www.bidspotter.co.uk/en-gb/auction-catalogues/food-machinery-2000/catalogue-id-fo10122/lot-ff477885-7454-4afc-8515-b04900a29c7b

# CHOCOLATE MELTING TANK.

Lot No. 11

1 x All s/s electrically heated chocolate melting tank with stirrer, with temperature control. Overall dimensions approx. 1 m x 1 m x 1.8 m. Physical dimensions of tank diameter 700 mm x 500 mm high. Lift out: £50.

Click on the link below to view more info/images and see current bid price https://www.bidspotter.co.uk/en-gb/auction-catalogues/food-machinery-2000/catalogue-id-fo10122/lot-c88805497b4-45b3-9d51-b04900a2cfc9

# CHOCOLATE MELTING TANK.

Lot No. 33

1 x All s/s electrically heated chocolate melting tank with stirrer, with temperature control. Overall dimensions approx. 1 m x 1 m x 1.8 m. Physical dimensions of tank diameter 750 mm x 560 mm high. Lift out: £60.

Click on the link below to view more info/images and see current bid price <a href="https://www.bidspotter.co.uk/en-gb/auction-catalogues/food-machinery-2000/catalogue-id-fo10122/lot-82807b73-9c9e-42f6-8386-b04900a3bad2">https://www.bidspotter.co.uk/en-gb/auction-catalogues/food-machinery-2000/catalogue-id-fo10122/lot-82807b73-9c9e-42f6-8386-b04900a3bad2</a>