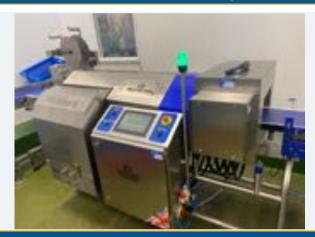

#### COMBI METAL DETECTOR/CHECKWEIGHER.

Lot No. **150** 

1 x Thermo Scientific combi unit with Apex 500 metal detector with twin reject into lockable bin. Aperture size approx. 350 mm x 170 mm. With Versaweigher, platform size approx. 270 mm long. Overall dimensions approx. 2.4 m. Lift out: £90.

Click on the link below to view more info/images and see current bid price https://www.bidspotter.co.uk/en-gb/auction-catalogues/food-machinery-2000/catalogue-id-fo10122/lot-a662547a 372d-48c4-ba68-b04a010ddff8