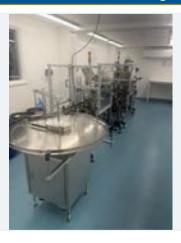

### SYSPAL BENCH WITH SHOE COMPARTMENTS UNDERNEATH.

Lot No. 1

1 x Syspal s/s bench with 2 rows of shoe compartments. Dimensions approx. 3.5 m long x 400 mm deep. Lift out: £40.

Click on the link below to view more info/images and see current bid price <a href="https://www.bidspotter.co.uk/en-gb/auction-catalogues/food-machinery-2000/catalogue-id-fo10122/lot-38be5f1d-73cc-4a85-90d2-b049009d7299">https://www.bidspotter.co.uk/en-gb/auction-catalogues/food-machinery-2000/catalogue-id-fo10122/lot-38be5f1d-73cc-4a85-90d2-b049009d7299</a>

# LOCKABLE BOOT RACK.

Lot No. 2

 $1 \times S/s$  lockable boot rack. Mobile. Takes 20 pairs of boots. Dimensions approx. 1.6 m  $\times$  500 mm  $\times$  1.6 m high. Lift out: £40.

Click on the link below to view more info/images and see current bid price https://www.bidspotter.co.uk/en-gb/auction-catalogues/food-machinery-2000/catalogue-id-fo10122/lot-597842aa-d383-49ae-a8ab-b049009dd52b

# **BOOT RACK.**

Lot No. 3

1 x S/s boot rack. Mobile. Takes 16 pairs of boots. Dimensions approx. 1 m x 500 mm x 1.6 m high. Lift out:  $\pm$ 40.

Click on the link below to view more info/images and see current bid price https://www.bidspotter.co.uk/en-gb/auction-catalogues/food-machinery-2000/catalogue-id-fo10122/lot-a41bbd9c-5f54-46ff-a2c5-b049009edfc8

# LOCKABLE BOOT RACK.

Lot No. 4

1 x S/s lockable boot rack. Takes 20 pairs. Dimensions approx. 1.6 m x 500 mm x 1.6 m high. Lift out: £40.

Click on the link below to view more info/images and see current bid price <a href="https://www.bidspotter.co.uk/en-gb/auction-catalogues/food-machinery-2000/catalogue-id-fo10122/lot-daac872b-1da3-4578-9a6b-b049009f47c1">https://www.bidspotter.co.uk/en-gb/auction-catalogues/food-machinery-2000/catalogue-id-fo10122/lot-daac872b-1da3-4578-9a6b-b049009f47c1</a>