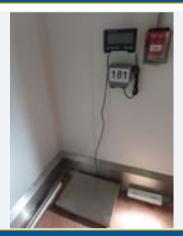

# METTLER TOLEDO TOTE BIN SCALE.

#### Lot No. 61

 $1\,\mathrm{x}$  Mettler Toledo tote bin floor scale with ramp approx. 1.4 m x 1.2 m. Lift out: £65.

Click on the link below to view more info/images and see current bid price <a href="https://www.bidspotter.co.uk/en-gb/auction-catalogues/food-machinery-2000/catalogue-id-fo10122/lot-25ddf9f2-b12c-4d23-8b73-b04a00a1b732">https://www.bidspotter.co.uk/en-gb/auction-catalogues/food-machinery-2000/catalogue-id-fo10122/lot-25ddf9f2-b12c-4d23-8b73-b04a00a1b732</a>