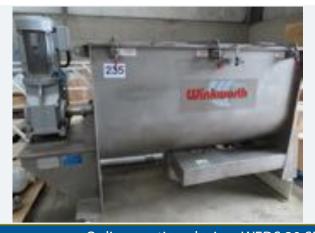

# SANCASSIANO MIXER PLT-200.

#### Lot No. 8

1 x Sancassiano PLT-200 mixer with 2 s/s bowls and 3 tools. (Twin tool planetary type mixer, capable of taking 2 x beaters and side scrape/2 x whisks and side scrape). Fully guarded, with electrical control panel. Dimensions approx. 1.5 m x 1.3 m x 2 m high. Llft out: £150.\*See Lots 52 & Dimensions approx. 1.5 m x 1.3 m x 2 m high. Llft out: £150.\*See Lots 52 & Dimensions approx. 1.5 m x 1.3 m x 2 m high. Llft out: £150.\*See Lots 52 & Dimensions approx. 1.5 m x 1.3 m x 2 m high. Llft out: £150.\*See Lots 52 & Dimensions approx. 1.5 m x 1.5 m x 1.5 m x 1.5 m x 2 m high. Llft out: £150.\*See Lots 52 & Dimensions approx. 1.5 m x 1.5 m

Click on the link below to view more info/images and see current bid price <a href="https://www.bidspotter.co.uk/en-gb/auction-catalogues/food-machinery-2000/catalogue-id-fo10122/lot-da2d41ea-89ad-4693-a345-b04900a1e97d">https://www.bidspotter.co.uk/en-gb/auction-catalogues/food-machinery-2000/catalogue-id-fo10122/lot-da2d41ea-89ad-4693-a345-b04900a1e97d</a>