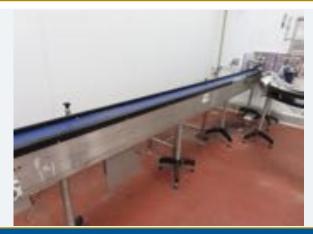

# CONVEYOR.

# Lot No. 22

1 x Flighted belt straight conveyor approx. 4m long x 600 wide belt. 800mm Between the flights. Lift out: £150.

Click on the link below to view more info/images and see current bid price <a href="https://www.bidspotter.co.uk/en-gb/auction-catalogues/food-machinery-2000/catalogue-id-fo10122/lot-e9fa0bf2-cd74-4e5f-9e39-b06500d555f3">https://www.bidspotter.co.uk/en-gb/auction-catalogues/food-machinery-2000/catalogue-id-fo10122/lot-e9fa0bf2-cd74-4e5f-9e39-b06500d555f3</a>

# Online auction closing WEDS 20 SEPTEMBER 2023 - DESSERT PRODUCTION FACILITY