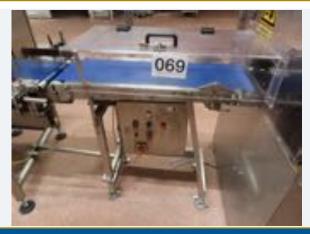

# SMALL CONVEYOR.

#### Lot No. 69

1 x Small conveyor approx. 280 mm wide belt x 1 m long overall width 500mm . Lift out:  $\pm 60$ .

Click on the link below to view more info/images and see current bid price <a href="https://www.bidspotter.co.uk/en-gb/auction-catalogues/food-machinery-2000/catalogue-id-fo10122/lot-ba214569-79bc-4308-abb4-b04a00a92d34">https://www.bidspotter.co.uk/en-gb/auction-catalogues/food-machinery-2000/catalogue-id-fo10122/lot-ba214569-79bc-4308-abb4-b04a00a92d34</a>

# Online auction closing WEDS 20 SEPTEMBER 2023 - DESSERT PRODUCTION FACILITY