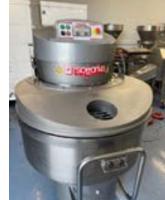

# NIEROS BOOT WASHER.

#### Lot No. 7

1 x Nieros boot washer. Lift out: £150.

 $\label{link} Click on the \ link below to view more info/images and see current bid price $$ $$ https://www.bidspotter.co.uk/en-gb/auction-catalogues/food-machinery-2000/catalogue-id-fo10122/lot-61dec1f1-c6ae-4754-9293-b07b01063f12 $$$ 