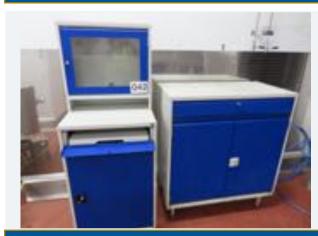

### 2 X CABINETS FOR COMPUTER/MONITOR.

#### Lot No. 42

 $2 \times$  Cabinets. One is suitable for keyboard and monitor with cupboard underneath dims approx. 650 mm x 700 mm x 1.65 m high. The other cabinet is approx. 1.5 m x 550 mm x 1.2 m high. Lift out: £30.

Click on the link below to view more info/images and see current bid price https://www.bidspotter.co.uk/en-gb/auction-catalogues/food-machinery-2000/catalogue-id-fo10122/lot-18e8a66b-4e32-4054-ac9d-b04a0097675f