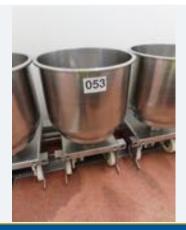

# STAINLESS STEEL BOWL FOR SANCASSIANO PLT200 MIXER.

Lot No. 53

 $1 \times S/s$  bowl for Sancassiano PLT200 mixer. On mobile stand. Approx. 750 mm  $\times$  1.17 m high. Lift out: £25.

Click on the link below to view more info/images and see current bid price https://www.bidspotter.co.uk/en-gb/auction-catalogues/food-machinery-2000/catalogue-id-fo10122/lot-2e5fc6fd-3401-4035-83df-b04a009cdb99