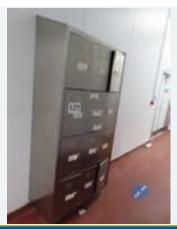

# UNITECH STAINLESS STEEL LECTERN/CABINET.

Lot No. 124

1 x Unitech stainless steel lectern/cabinet approx. 600 mm x 600 mm. Mobile. Lift out: £25.

Click on the link below to view more info/images and see current bid price <a href="https://www.bidspotter.co.uk/en-gb/auction-catalogues/food-machinery-2000/catalogue-id-fo10122/lot-c97cba91-d293-4181-8174-b04a00f86a64">https://www.bidspotter.co.uk/en-gb/auction-catalogues/food-machinery-2000/catalogue-id-fo10122/lot-c97cba91-d293-4181-8174-b04a00f86a64</a>