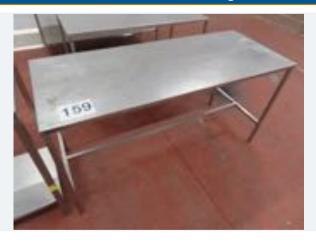

# STAINLESS STEEL TABLE.

Lot No. 117

1 x S/s table approx. 600 mm x 600 mm. Lift out: £25.

Click on the link below to view more info/images and see current bid price <a href="https://www.bidspotter.co.uk/en-gb/auction-catalogues/food-machinery-2000/catalogue-id-fo10122/lot-f2cb14da-a77e-4530-9bfb-b04a00f29ffb">https://www.bidspotter.co.uk/en-gb/auction-catalogues/food-machinery-2000/catalogue-id-fo10122/lot-f2cb14da-a77e-4530-9bfb-b04a00f29ffb</a>