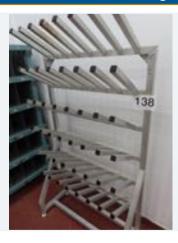

# **BOOT HOLDER.**

Lot No. 138

1 x S/s floor standing boot holder. Holds 24 pairs. Approx. 1 m x 500 mm x 1.9 m high. Lift out: £20.

Click on the link below to view more info/images and see current bid price <a href="https://www.bidspotter.co.uk/en-gb/auction-catalogues/food-machinery-2000/catalogue-id-fo10122/lot-d75dca6b-b2f6-43ca-9194-b04a0104d7c5">https://www.bidspotter.co.uk/en-gb/auction-catalogues/food-machinery-2000/catalogue-id-fo10122/lot-d75dca6b-b2f6-43ca-9194-b04a0104d7c5</a>