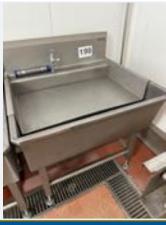

# PLATFORM STEPS.

Lot No. 96

1 x Platform step. Approx. 780 mm x 900 mm x 1.4 m. Height to top step 500 mm. Lift out: £25.

Click on the link below to view more info/images and see current bid price <a href="https://www.bidspotter.co.uk/en-gb/auction-catalogues/food-machinery-2000/catalogue-id-fo10122/lot-2faf2bf9-3026-4b00-909e-b04a00b21a24">https://www.bidspotter.co.uk/en-gb/auction-catalogues/food-machinery-2000/catalogue-id-fo10122/lot-2faf2bf9-3026-4b00-909e-b04a00b21a24</a>