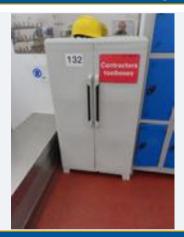

### METAL CUPBOARD.

Lot No. 132

1 x Metal cupboard used for contractors toolboxes. 3-shelf. Dimensions approx. 800 mm x 450 mm x 1.4 m high. Llft out: £20.

Click on the link below to view more info/images and see current bid price https://www.bidspotter.co.uk/en-gb/auction-catalogues/food-machinery-2000/catalogue-id-fo10122/lot-7d5cd5ff-0828-4549-9c04-b04a00fa6675