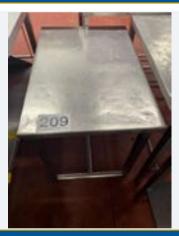

# STAINLESS STEEL TABLE.

Lot No. **95** 

1 x S/s table approx. 600 mm x 600 mm. Lift out: £25.

Click on the link below to view more info/images and see current bid price <a href="https://www.bidspotter.co.uk/en-gb/auction-catalogues/food-machinery-2000/catalogue-id-fo10122/lot-8e6acc02168b-418f-a147-b04a00b1afca">https://www.bidspotter.co.uk/en-gb/auction-catalogues/food-machinery-2000/catalogue-id-fo10122/lot-8e6acc02168b-418f-a147-b04a00b1afca</a>