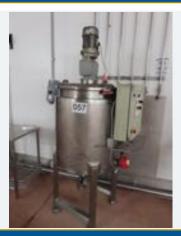

# S/S ELECTRICALLY HEATED CHOCOLATE TANK.

Lot No. 57

 $1 \times S/s$  electrically heated chocolate tank. Overall dimensions approx.  $1 \text{ m} \times 1 \text{ m}$ . Tank size 850 mm x 650 mm diameter. Lift out: £65.

Click on the link below to view more info/images and see current bid price https://www.bidspotter.co.uk/en-gb/auction-catalogues/food-machinery-2000/catalogue-id-fo10122/lot-b4b8fc77-7bec-4b52-80f1-b04a009dc6ae