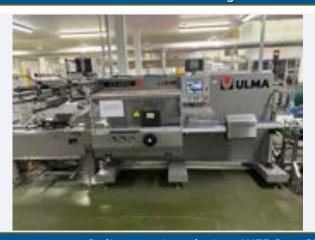

### ULMA ATLANTA E FLOW WRAPPER. YEAR 2018

Lot No. 27

1 x Ulma Atlanta E flow wrapper. With triple rotating jaw system. Jaw size 130 mm long. With 6 m long phase infeed. With reject on the infeed for any products that are deformed. With twin film reels. With Smartdate 5 encoder. PEC for pre printed film. With another reject on outfeed for any incorrectly formed packs. Lift out: £500.