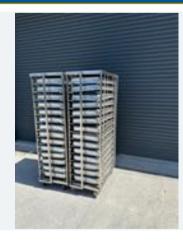

# 2 X S/S TROLLEYS WITH TRAYS.

Lot No. **39** 

 $2 \times S/s$  trolleys capable of taking 14 trays per trolley. With trays. Approx. 520 mm x 770 mm x 1.8 m high. Lift out: £25.

Click on the link below to view more info/images and see current bid price https://www.bidspotter.co.uk/en-gb/auction-catalogues/food-machinery-2000/catalogue-id-fo10122/lot-7dbd2381-78c1-4dde-8843-b04900c6397d

# 2 X S/S TROLLEYS WITH TRAYS.

Lot No. 40

 $2 \times S/s$  trolleys capable of taking 14 trays per trolley. With trays. Approx. 520 mm x 770 mm x 1.8 m high. Lift out: £25.

Click on the link below to view more info/images and see current bid price <a href="https://www.bidspotter.co.uk/en-gb/auction-catalogues/food-machinery-2000/catalogue-id-fo10122/lot-e770535a-a32d-41d7-aa01-b04a0096986c">https://www.bidspotter.co.uk/en-gb/auction-catalogues/food-machinery-2000/catalogue-id-fo10122/lot-e770535a-a32d-41d7-aa01-b04a0096986c</a>

# 2 X S/S TROLLEYS WITH TRAYS.

#### Lot No. 41

 $2 \times S/s$  trolleys capable of taking 14 trays per trolley. With trays. Approx. 520 mm x 770 mm x 1.8 m high. Lift out: £25.

Click on the link below to view more info/images and see current bid price <a href="https://www.bidspotter.co.uk/en-gb/auction-catalogues/food-machinery-2000/catalogue-id-fo10122/lot-6615fcc6-56ae-42b8-8539-b04a0096b7d2">https://www.bidspotter.co.uk/en-gb/auction-catalogues/food-machinery-2000/catalogue-id-fo10122/lot-6615fcc6-56ae-42b8-8539-b04a0096b7d2</a>