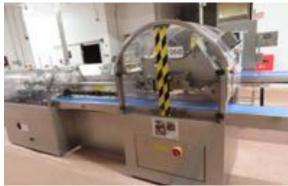

### ULMA ATLANTA E FLOW WRAPPER. YEAR 2018

Lot No. 27

1 x Ulma Atlanta E flow wrapper. With triple rotating jaw system. Jaw size 130 mm long. With 6 m long phase infeed. With reject on the infeed for any products that are deformed. With twin film reels. With Smartdate 5 encoder. PEC for pre printed film. With another reject on outfeed for any incorrectly formed packs. Lift out: £500.

# Online auction closing WEDS 20 SEPTEMBER 2023 - DESSERT PRODUCTION FACILITY