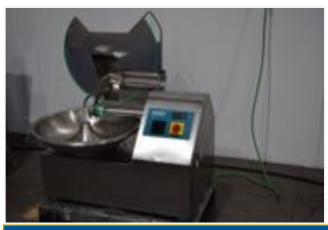

# SANCASSIANO MIXER. PLT120.

#### Lot No. **62**

1 x Sancassiano mixer. PLT120. (Twin tool planetary type mixer, capable of taking 2 x beaters and side scrape/2 x whisks and side scrape). With 2 x S/S bowls. 3 tooling scraper/beater/whisk. 1.3 m x 1.5 m x 1.8 m high. Lift out: £150.

Click on the link below to view more info/images and see current bid price https://www.bidspotter.co.uk/en-gb/auction-catalogues/food-machinery-2000/catalogue-id-fo10122/lot-09165902-67ef-4b7f-b043-b04a00a2204f