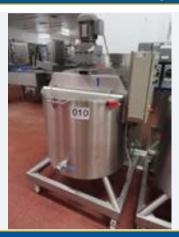

### CHOCOLATE MELTING TANK.

Lot No. 10

1 x All s/s electrically heated chocolate melting tank with stirrer, with temperature control. Overall dimensions approx. 1 m x 1 m x 1.8 m. Physical dimensions of tank diameter 750 mm x 560 mm high. Lift out: £60.

Click on the link below to view more info/images and see current bid price https://www.bidspotter.co.uk/en-gb/auction-catalogues/food-machinery-2000/catalogue-id-fo10122/lot-ff477885-7454-4afc-8515-b04900a29c7b