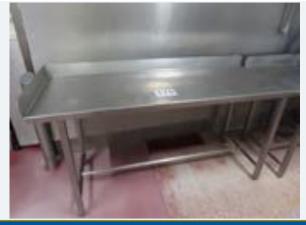

# STAINLESS STEEL TABLE.

Lot No. 12

1 x S/s mobile table approx. 1.9 m x 600 mm. Lift out: £25.

Click on the link below to view more info/images and see current bid price https://www.bidspotter.co.uk/en-gb/auction-catalogues/food-machinery-2000/catalogue-id-fo10122/lot-635c02f2-952e-4b75-be2e-b04900a30db8

### STAINLESS STEEL TABLE.

Lot No. 13

1 x S/s mobile table approx. 2.45 m x 600 mm. Lift out: £25.

Click on the link below to view more info/images and see current bid price <a href="https://www.bidspotter.co.uk/en-gb/auction-catalogues/food-machinery-2000/catalogue-id-fo10122/lot-3b420272-5595-46b8-8cae-b04900a35af5">https://www.bidspotter.co.uk/en-gb/auction-catalogues/food-machinery-2000/catalogue-id-fo10122/lot-3b420272-5595-46b8-8cae-b04900a35af5</a>