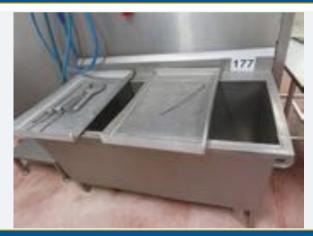

### STEAM CLEANER/FOGGER.

Lot No. 77

1 x Steam cleaner/fogger. Lift out: £10.

Click on the link below to view more info/images and see current bid price https://www.bidspotter.co.uk/en-gb/auction-catalogues/food-machinery-2000/catalogue-id-fo10122/lot-41b6b5f5-2859-4032-857e-b04a00ac2b58

# Online auction closing WEDS 20 SEPTEMBER 2023 - DESSERT PRODUCTION FACILITY