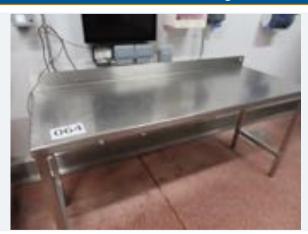

# STAINLESS STEEL TABLE.

### Lot No. **64**

1 x S/s table approx. 1.9 m x 700 mm. Lift out: £25.

Click on the link below to view more info/images and see current bid price <a href="https://www.bidspotter.co.uk/en-gb/auction-catalogues/food-machinery-2000/catalogue-id-fo10122/lot-fca22faed056-48b0-b9f4-b04a00a28f53">https://www.bidspotter.co.uk/en-gb/auction-catalogues/food-machinery-2000/catalogue-id-fo10122/lot-fca22faed056-48b0-b9f4-b04a00a28f53</a>