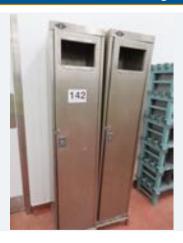

# STAINLESS STEEL LOCKER FOR DIRTY GARMENT COLLEC-

Lot No. 142

 $1 \times S/s$  locker for dirty garment collection. Dimensions approx. 400 mm  $\times$  500 mm  $\times$  1.9 m high. Lift out: £25.

Click on the link below to view more info/images and see current bid price <a href="https://www.bidspotter.co.uk/en-gb/auction-catalogues/food-machinery-2000/catalogue-id-fo10122/lot-a8f284a9-cf19-4c89-b25b-b04a01072aeb">https://www.bidspotter.co.uk/en-gb/auction-catalogues/food-machinery-2000/catalogue-id-fo10122/lot-a8f284a9-cf19-4c89-b25b-b04a01072aeb</a>