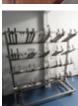

# LOCKABLE BOOT RACK.

Lot No. 2

 $1 \times S/s$  lockable boot rack. Mobile. Takes 20 pairs of boots. Dimensions approx. 1.6 m  $\times$  500 mm  $\times$  1.6 m high. Lift out: £40.

Click on the link below to view more info/images and see current bid price https://www.bidspotter.co.uk/en-gb/auction-catalogues/food-machinery-2000/catalogue-id-fo10122/lot-597842aa-d383-49ae-a8ab-b049009dd52b