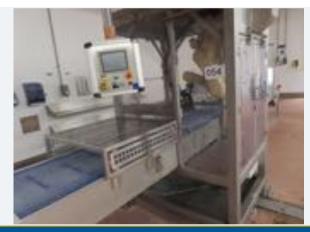

### NEWTEC ULTRASONIC CUTTER.

Lot No. 54

1 x Newtec Ultrasonic cutter. Fully guarded. Model R/D/UCN600. Belt width 700 mm. Overall length 9.2 m. Distance between flights 230 mm. Overall width 1.4 m. Lift out: £350.

Click on the link below to view more info/images and see current bid price <a href="https://www.bidspotter.co.uk/en-gb/auction-catalogues/food-machinery-2000/catalogue-id-fo10122/lot-7881458c-4172-4b55-93e1-b04a009d48d0">https://www.bidspotter.co.uk/en-gb/auction-catalogues/food-machinery-2000/catalogue-id-fo10122/lot-7881458c-4172-4b55-93e1-b04a009d48d0</a>