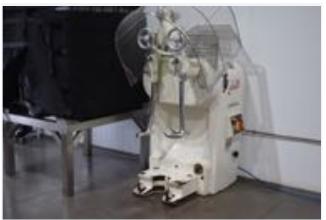

# SANCASSIANO MIXER PLT-200.

#### Lot No. 8

1 x Sancassiano PLT-200 mixer with 2 s/s bowls and 3 tools. (Twin tool planetary type mixer, capable of taking 2 x beaters and side scrape/2 x whisks and side scrape). Fully guarded, with electrical control panel. Dimensions approx. 1.5 m x 1.3 m x 2 m high. Llft out: £150.\*See Lots 52 & Dimensions approx. 1.5 m x 1.3 m x 2 m high. Llft out: £150.\*See Lots 52 & Dimensions approx. 1.5 m x 1.3 m x 2 m high. Llft out: £150.\*See Lots 52 & Dimensions approx. 1.5 m x 1.3 m x 2 m high. Llft out: £150.\*See Lots 52 & Dimensions approx. 1.5 m x 1.5 m x 1.5 m x 1.5 m x 2 m high. Llft out: £150.\*See Lots 52 & Dimensions approx. 1.5 m x 1.5 m

Click on the link below to view more info/images and see current bid price <a href="https://www.bidspotter.co.uk/en-gb/auction-catalogues/food-machinery-2000/catalogue-id-fo10122/lot-da2d41ea-89ad-4693-a345-b04900a1e97d">https://www.bidspotter.co.uk/en-gb/auction-catalogues/food-machinery-2000/catalogue-id-fo10122/lot-da2d41ea-89ad-4693-a345-b04900a1e97d</a>