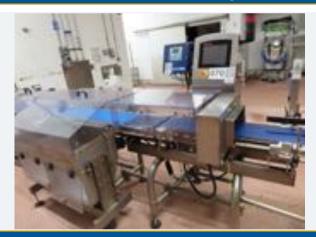

### COMBI METAL DETECTOR/CHECKWEIGHER. YEAR 2018

Lot No. 70

1 x Thermo Scientific combi unit with Apex 500 metal detector with twin reject into lockable bin. Aperture size approx. 350 mm x 170 mm. With Versaweigher weigher. Weigh platform size approx. 270 mm long. Overall dimensions approx. 2.4 m. Lift out: £120.

Click on the link below to view more info/images and see current bid price https://www.bidspotter.co.uk/en-gb/auction-catalogues/food-machinery-2000/catalogue-id-fo10122/lot-3d3bd14b-61c5-4a05-ada6-b04a00aa5739

# Online auction closing WEDS 20 SEPTEMBER 2023 - DESSERT PRODUCTION FACILITY