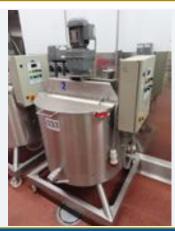

### CHOCOLATE MELTING TANK.

Lot No. 10

1 x All s/s electrically heated chocolate melting tank with stirrer, with temperature control. Overall dimensions approx. 1 m x 1 m x 1.8 m. Physical dimensions of tank diameter 750 mm x 560 mm high. Lift out: £60.

Click on the link below to view more info/images and see current bid price https://www.bidspotter.co.uk/en-gb/auction-catalogues/food-machinery-2000/catalogue-id-fo10122/lot-ff477885-7454-4afc-8515-b04900a29c7b

# Online auction closing WEDS 20 SEPTEMBER 2023 - DESSERT PRODUCTION FACILITY