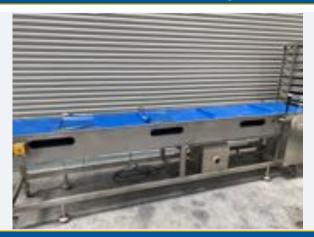

# CONVEYOR.

# Lot No. 22

1 x Flighted belt straight conveyor approx. 4m long x 600 wide belt. 800mm Between the flights. Lift out: £150.

Click on the link below to view more info/images and see current bid price <a href="https://www.bidspotter.co.uk/en-gb/auction-catalogues/food-machinery-2000/catalogue-id-fo10122/lot-e9fa0bf2-cd74-4e5f-9e39-b06500d555f3">https://www.bidspotter.co.uk/en-gb/auction-catalogues/food-machinery-2000/catalogue-id-fo10122/lot-e9fa0bf2-cd74-4e5f-9e39-b06500d555f3</a>