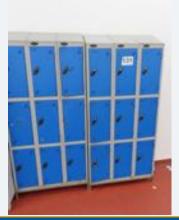

# QTY OF LOCKERS.

Lot No. 120

8 x Banks of 9 lockers Each bank being approx. 900 mm x 450 mm x 1.9 m high. Lift out: £100.

Click on the link below to view more info/images and see current bid price <a href="https://www.bidspotter.co.uk/en-gb/auction-catalogues/food-machinery-2000/catalogue-id-fo10122/lot-a01f56e6-75c1-4b1c-8b58-b04a00f3fb98">https://www.bidspotter.co.uk/en-gb/auction-catalogues/food-machinery-2000/catalogue-id-fo10122/lot-a01f56e6-75c1-4b1c-8b58-b04a00f3fb98</a>