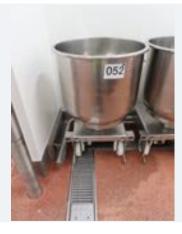

# STAINLESS STEEL BOWL FOR SANCASSIANO MIXER.

Lot No. 52

1 x S/s bowl for Sancassiano PLT200 mixer. On mobile stand. Approx. 750 mm x 1.17 m high. Lift out: £25.

Click on the link below to view more info/images and see current bid price <a href="https://www.bidspotter.co.uk/en-gb/auction-catalogues/food-machinery-2000/catalogue-id-fo10122/lot-ab912041-bf22-4a74-9946-b04a009c942c">https://www.bidspotter.co.uk/en-gb/auction-catalogues/food-machinery-2000/catalogue-id-fo10122/lot-ab912041-bf22-4a74-9946-b04a009c942c</a>