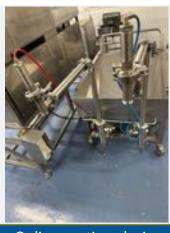

### CHOCOLATE MELTING TANK.

Lot No. 10

1 x All s/s electrically heated chocolate melting tank with stirrer, with temperature control. Overall dimensions approx. 1 m x 1 m x 1.8 m. Physical dimensions of tank diameter 750 mm x 560 mm high. Lift out: £60.

Click on the link below to view more info/images and see current bid price https://www.bidspotter.co.uk/en-gb/auction-catalogues/food-machinery-2000/catalogue-id-fo10122/lot-ff477885-7454-4afc-8515-b04900a29c7b