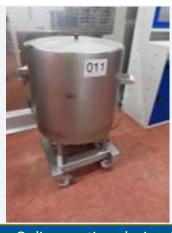

# CHOCOLATE MELTING TANK.

Lot No. 11

1 x All s/s electrically heated chocolate melting tank with stirrer, with temperature control. Overall dimensions approx. 1 m x 1 m x 1.8 m. Physical dimensions of tank diameter 700 mm x 500 mm high. Lift out: £50.

Click on the link below to view more info/images and see current bid price https://www.bidspotter.co.uk/en-gb/auction-catalogues/food-machinery-2000/catalogue-id-fo10122/lot-c88805497b4-45b3-9d51-b04900a2cfc9