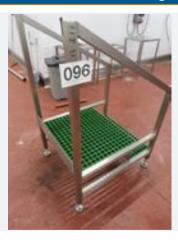

# PLATFORM STEPS.

Lot No. 96

1 x Platform step. Approx. 780 mm x 900 mm x 1.4 m. Height to top step 500 mm. Lift out: £25.

Click on the link below to view more info/images and see current bid price <a href="https://www.bidspotter.co.uk/en-gb/auction-catalogues/food-machinery-2000/catalogue-id-fo10122/lot-2faf2bf9-3026-4b00-909e-b04a00b21a24">https://www.bidspotter.co.uk/en-gb/auction-catalogues/food-machinery-2000/catalogue-id-fo10122/lot-2faf2bf9-3026-4b00-909e-b04a00b21a24</a>