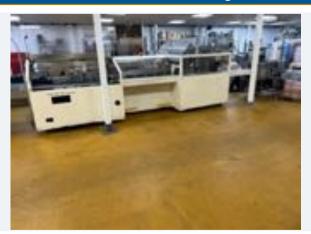

# JACOB WHITE CARTON ERECTOR.

Lot No. 68

1 x Jacob White carton erector with Nordsen glue box. Dimensions approx. 1.1 m wide. Overall length 5 m. Lift out: £200.

Click on the link below to view more info/images and see current bid price <a href="https://www.bidspotter.co.uk/en-gb/auction-catalogues/food-machinery-2000/catalogue-id-fo10122/lot-4ddc374f-1bbb-40ca-8a06-b04a00a508b2">https://www.bidspotter.co.uk/en-gb/auction-catalogues/food-machinery-2000/catalogue-id-fo10122/lot-4ddc374f-1bbb-40ca-8a06-b04a00a508b2</a>