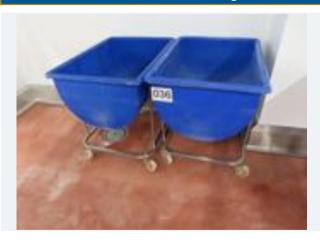

# 2 X HALF MOON BATH ON MOBILE STAND.

Lot No. 36

2 x Blue plastic half moon bath on s/s mobile frame. Approx. 970 mm x 720 mm x 620 mm high. Internal height approx. 440 mm. Lift out: £30.

Click on the link below to view more info/images and see current bid price <a href="https://www.bidspotter.co.uk/en-gb/auction-catalogues/food-machinery-2000/catalogue-id-fo10122/lot-5e8d6fe8c1df-4023-ba48-b04900a4d0a6">https://www.bidspotter.co.uk/en-gb/auction-catalogues/food-machinery-2000/catalogue-id-fo10122/lot-5e8d6fe8c1df-4023-ba48-b04900a4d0a6</a>