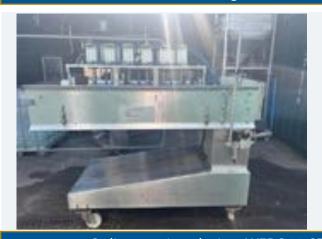

# STAINLESS STEEL BOWL FOR SANCASSIANO MIXER.

Lot No. 52

1 x S/s bowl for Sancassiano PLT200 mixer. On mobile stand. Approx. 750 mm x 1.17 m high. Lift out: £25.

Click on the link below to view more info/images and see current bid price <a href="https://www.bidspotter.co.uk/en-gb/auction-catalogues/food-machinery-2000/catalogue-id-fo10122/lot-ab912041-bf22-4a74-9946-b04a009c942c">https://www.bidspotter.co.uk/en-gb/auction-catalogues/food-machinery-2000/catalogue-id-fo10122/lot-ab912041-bf22-4a74-9946-b04a009c942c</a>

# STAINLESS STEEL BOWL FOR SANCASSIANO PLT200 MIXER.

Lot No. 53

 $1 \times S/s$  bowl for Sancassiano PLT200 mixer. On mobile stand. Approx. 750 mm  $\times$  1.17 m high. Lift out: £25.

Click on the link below to view more info/images and see current bid price https://www.bidspotter.co.uk/en-gb/auction-catalogues/food-machinery-2000/catalogue-id-fo10122/lot-2e5fc6fd-3401-4035-83df-b04a009cdb99