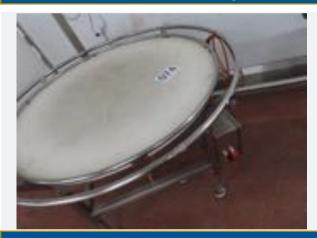

# LAZY SUSAN.

#### Lot No. **74**

1 x Lazy Susan with Neoprene top. Approx. 1.2 diameter. Lift out: £60.

Click on the link below to view more info/images and see current bid price <a href="https://www.bidspotter.co.uk/en-gb/auction-catalogues/food-machinery-2000/catalogue-id-fo10122/lot-ac5fa0a3-4901-40de-860c-b04a00aba1ed">https://www.bidspotter.co.uk/en-gb/auction-catalogues/food-machinery-2000/catalogue-id-fo10122/lot-ac5fa0a3-4901-40de-860c-b04a00aba1ed</a>