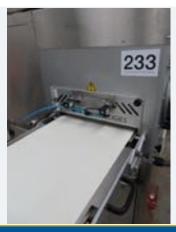

### NEWTEC ULTRASONIC CUTTER.

Lot No. 54

1 x Newtec Ultrasonic cutter. Fully guarded. Model R/D/UCN600. Belt width 700 mm. Overall length 9.2 m. Distance between flights 230 mm. Overall width 1.4 m. Lift out: £350.

Click on the link below to view more info/images and see current bid price <a href="https://www.bidspotter.co.uk/en-gb/auction-catalogues/food-machinery-2000/catalogue-id-fo10122/lot-7881458c-4172-4b55-93e1-b04a009d48d0">https://www.bidspotter.co.uk/en-gb/auction-catalogues/food-machinery-2000/catalogue-id-fo10122/lot-7881458c-4172-4b55-93e1-b04a009d48d0</a>