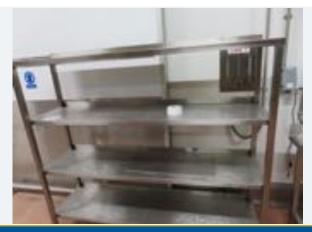

# SHELVING UNIT. 4-SHELF.

### Lot No. 44

1 x S/s shelving unit. 4-shelf. Approx. 1.5 m x 500 mm x 1.7 m high. Lift out: £25.

Click on the link below to view more info/images and see current bid price <a href="https://www.bidspotter.co.uk/en-gb/auction-catalogues/food-machinery-2000/catalogue-id-fo10122/lot-706050ab-a914-4d94-87c3-b04a009a9a91">https://www.bidspotter.co.uk/en-gb/auction-catalogues/food-machinery-2000/catalogue-id-fo10122/lot-706050ab-a914-4d94-87c3-b04a009a9a91</a>