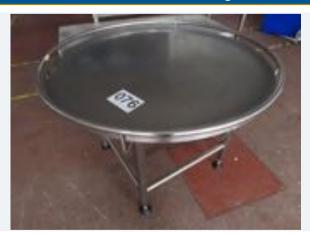

# LAZY SUSAN.

#### Lot No. 76

1 x Lazy Susan approx. 1.2 m diameter. Lift out: £60.

Click on the link below to view more info/images and see current bid price https://www.bidspotter.co.uk/en-gb/auction-catalogues/food-machinery-2000/catalogue-id-fo10122/lot-efa93950-eb83-4af8-b17d-b04a00abedbc