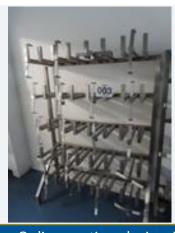

# **BOOT RACK.**

Lot No. 3

1 x S/s boot rack. Mobile. Takes 16 pairs of boots. Dimensions approx. 1 m x 500 mm x 1.6 m high. Lift out:  $\pm$ 40.

Click on the link below to view more info/images and see current bid price https://www.bidspotter.co.uk/en-gb/auction-catalogues/food-machinery-2000/catalogue-id-fo10122/lot-a41bbd9c-5f54-46ff-a2c5-b049009edfc8