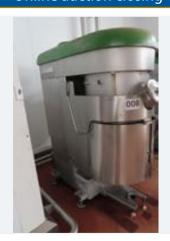

# SANCASSIANO MIXER PLT-200.

#### Lot No. 8

1 x Sancassiano PLT-200 mixer with 2 s/s bowls and 3 tools. (Twin tool planetary type mixer, capable of taking 2 x beaters and side scrape/2 x whisks and side scrape). Fully guarded, with electrical control panel. Dimensions approx. 1.5 m x 1.3 m x 2 m high. Llft out: £150.\*See Lots 52 & Dimensions approx. 1.5 m x 1.3 m x 2 m high. Llft out: £150.\*See Lots 52 & Dimensions approx. 1.5 m x 1.3 m x 2 m high. Llft out: £150.\*See Lots 52 & Dimensions approx. 1.5 m x 1.3 m x 2 m high. Llft out: £150.\*See Lots 52 & Dimensions approx. 1.5 m x 1.5 m x 1.5 m x 1.5 m x 2 m high. Llft out: £150.\*See Lots 52 & Dimensions approx. 1.5 m x 1.5 m

Click on the link below to view more info/images and see current bid price <a href="https://www.bidspotter.co.uk/en-gb/auction-catalogues/food-machinery-2000/catalogue-id-fo10122/lot-da2d41ea-89ad-4693-a345-b04900a1e97d">https://www.bidspotter.co.uk/en-gb/auction-catalogues/food-machinery-2000/catalogue-id-fo10122/lot-da2d41ea-89ad-4693-a345-b04900a1e97d</a>