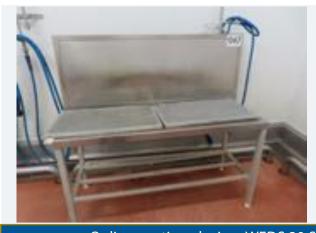

# STAINLESS STEEL TABLE.

Lot No. **59** 

1 x S/s table approx. 1.9 m x 700 mm. Lift out: £25.

Click on the link below to view more info/images and see current bid price <a href="https://www.bidspotter.co.uk/en-gb/auction-catalogues/food-machinery-2000/catalogue-id-fo10122/lot-92d02b913ca8-4920-b412-b04a009e6f65">https://www.bidspotter.co.uk/en-gb/auction-catalogues/food-machinery-2000/catalogue-id-fo10122/lot-92d02b913ca8-4920-b412-b04a009e6f65</a>