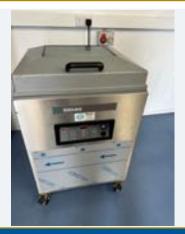

#### Lot No. 7

1 x Nieros boot washer. Lift out: £150.

 $\label{link} Click on the \ link below to view more info/images and see current bid price $$ $$ https://www.bidspotter.co.uk/en-gb/auction-catalogues/food-machinery-2000/catalogue-id-fo10122/lot-61dec1f1-c6ae-4754-9293-b07b01063f12 $$$ 