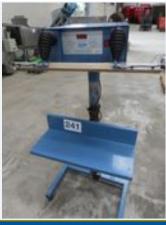

# SANCASSIANO MIXER. PLT120.

#### Lot No. **62**

1 x Sancassiano mixer. PLT120. (Twin tool planetary type mixer, capable of taking 2 x beaters and side scrape/2 x whisks and side scrape). With 2 x S/S bowls. 3 tooling scraper/beater/whisk. 1.3 m x 1.5 m x 1.8 m high. Lift out: £150.

Click on the link below to view more info/images and see current bid price https://www.bidspotter.co.uk/en-gb/auction-catalogues/food-machinery-2000/catalogue-id-fo10122/lot-09165902-67ef-4b7f-b043-b04a00a2204f