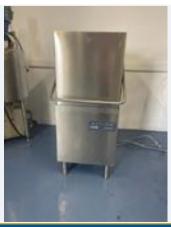

# NIEROS BOOT WASHER.

#### Lot No. 7

1 x Nieros boot washer. Lift out: £150.

 $\label{link} Click on the \ link below to view more info/images and see current bid price $$ $$ https://www.bidspotter.co.uk/en-gb/auction-catalogues/food-machinery-2000/catalogue-id-fo10122/lot-61dec1f1-c6ae-4754-9293-b07b01063f12 $$$ 