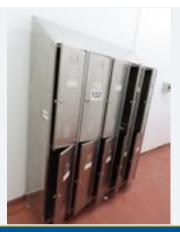

### STAINLESS STEEL LOCKERS.

Lot No. 122

1 x S/S 10 banks for lockers. Lift out: £45.

Click on the link below to view more info/images and see current bid price https://www.bidspotter.co.uk/en-gb/auction-catalogues/food-machinery-2000/catalogue-id-fo10122/lot-1ae15825-26ca-44ad-9366-b04a00f84661