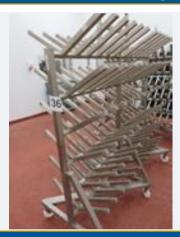

# MOBILE BOOT HOLDER.

Lot No. 136

1 x Mobile boot holder. Holding 72 pairs. Dimensions approx. 1.8 m x 1 m x 2 m high. Lift out: £30.

Click on the link below to view more info/images and see current bid price https://www.bidspotter.co.uk/en-gb/auction-catalogues/food-machinery-2000/catalogue-id-fo10122/lot-0b61d541-8656-4a15-bae3-b04a0103dc0b

# Online auction closing WEDS 20 SEPTEMBER 2023 - DESSERT PRODUCTION FACILITY

# MOBILE BOOT HOLDER.

Lot No. 137

1 x Mobile boot holder. Holding 72 pairs. Dimensions approx. 1.8 m x 1 m x 2 m high. Lift out: £30.

Click on the link below to view more info/images and see current bid price https://www.bidspotter.co.uk/en-gb/auction-catalogues/food-machinery-2000/catalogue-id-fo10122/lot-6185b757-f29d-42f3-81ae-b04a010430e2