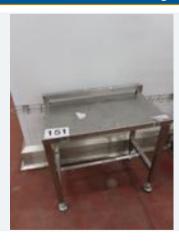

#### STAINLESS STEEL TABLE.

Lot No. 151

1 x S/s table approx. 800 mm x 460 mm. Lift out: £20.

Click on the link below to view more info/images and see current bid price <a href="https://www.bidspotter.co.uk/en-gb/auction-catalogues/food-machinery-2000/catalogue-id-fo10122/lot-a429f7a8-6faa-4bc7-acdb-b04a010d9bb7">https://www.bidspotter.co.uk/en-gb/auction-catalogues/food-machinery-2000/catalogue-id-fo10122/lot-a429f7a8-6faa-4bc7-acdb-b04a010d9bb7</a>