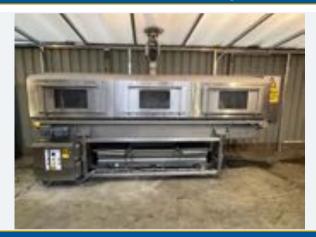

# UNITECH SANITISING TUNNEL.

Lot No. 45

1 x Unitech sanitising tunnel. Aperture size approx. 770 mm. With plastic Intralox belt. With pumps etc. 3-phase. Overall dimensions approx. 2 m x 1.5 m x 1.7 m high. Lift out: £180.

Click on the link below to view more info/images and see current bid price  $\frac{\text{https://www.bidspotter.co.uk/en-gb/auction-catalogues/food-machinery-2000/catalogue-id-fo10122/lot-f50f0bf9-bc21-480d-9990-b04a009b11fb}$ 