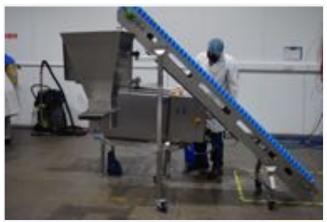

# UNIFILL DEPOSITOR.

#### Lot No. 19

1 x Unifill 1000 twin head depositor. Mobile. Fully working. Lift out: £80.

Click on the link below to view more info/images and see current bid price <a href="https://www.bidspotter.co.uk/en-gb/auction-catalogues/food-machinery-2000/catalogue-id-fo10122/lot-d32e6798-ced4-4a02-97e7-b06500cb1493">https://www.bidspotter.co.uk/en-gb/auction-catalogues/food-machinery-2000/catalogue-id-fo10122/lot-d32e6798-ced4-4a02-97e7-b06500cb1493</a>