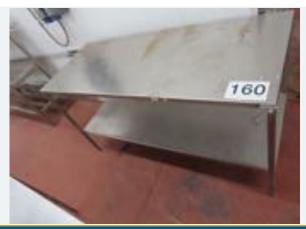

# Online auction closing WEDS 20 SEPTEMBER 2023 - DESSERT PRODUCTION FACILITY

### STAINLESS STEEL DESK WITH DRAWERS.

Lot No. 118

1 x S/s desk with 2 drawers approx. 1.5 m x 750 mm. Lift out: £40.

Click on the link below to view more info/images and see current bid price https://www.bidspotter.co.uk/en-gb/auction-catalogues/food-machinery-2000/catalogue-id-fo10122/lot-4babd64b-b9ce-49a8-bc0f-b04a00f2d6b4