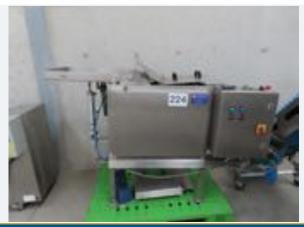

### COMBI METAL DETECTOR/CHECKWEIGHER. YEAR 2018

Lot No. 70

1 x Thermo Scientific combi unit with Apex 500 metal detector with twin reject into lockable bin. Aperture size approx. 350 mm x 170 mm. With Versaweigher weigher. Weigh platform size approx. 270 mm long. Overall dimensions approx. 2.4 m. Lift out: £120.

Click on the link below to view more info/images and see current bid price https://www.bidspotter.co.uk/en-gb/auction-catalogues/food-machinery-2000/catalogue-id-fo10122/lot-3d3bd14b-61c5-4a05-ada6-b04a00aa5739