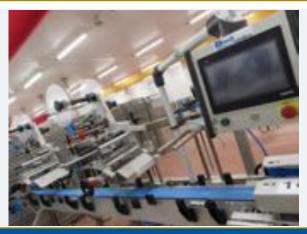

### ULMA ATLANTA E FLOW WRAPPER. YEAR 2018

Lot No. 27

1 x Ulma Atlanta E flow wrapper. With triple rotating jaw system. Jaw size 130 mm long. With 6 m long phase infeed. With reject on the infeed for any products that are deformed. With twin film reels. With Smartdate 5 encoder. PEC for pre printed film. With another reject on outfeed for any incorrectly formed packs. Lift out: £500.