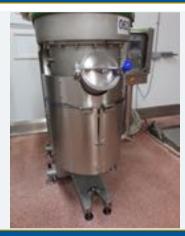

# SANCASSIANO MIXER PLT-200.

#### Lot No. 8

1 x Sancassiano PLT-200 mixer with 2 s/s bowls and 3 tools. (Twin tool planetary type mixer, capable of taking 2 x beaters and side scrape/2 x whisks and side scrape). Fully guarded, with electrical control panel. Dimensions approx. 1.5 m x 1.3 m x 2 m high. Llft out: £150.\*See Lots 52 & Dimensions approx. 1.5 m x 1.3 m x 2 m high. Llft out: £150.\*See Lots 52 & Dimensions approx. 1.5 m x 1.3 m x 2 m high. Llft out: £150.\*See Lots 52 & Dimensions approx. 1.5 m x 1.3 m x 2 m high. Llft out: £150.\*See Lots 52 & Dimensions approx. 1.5 m x 1.5 m x 1.5 m x 1.5 m x 2 m high. Llft out: £150.\*See Lots 52 & Dimensions approx. 1.5 m x 1.5 m

Click on the link below to view more info/images and see current bid price <a href="https://www.bidspotter.co.uk/en-gb/auction-catalogues/food-machinery-2000/catalogue-id-fo10122/lot-da2d41ea-89ad-4693-a345-b04900a1e97d">https://www.bidspotter.co.uk/en-gb/auction-catalogues/food-machinery-2000/catalogue-id-fo10122/lot-da2d41ea-89ad-4693-a345-b04900a1e97d</a>