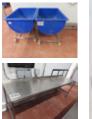

# 2 X HALF MOON BATH ON MOBILE STAND.

Lot No. 36

2 x Blue plastic half moon bath on s/s mobile frame. Approx. 970 mm x 720 mm x 620 mm high. Internal height approx. 440 mm. Lift out: £30.

Click on the link below to view more info/images and see current bid price <a href="https://www.bidspotter.co.uk/en-gb/auction-catalogues/food-machinery-2000/catalogue-id-fo10122/lot-5e8d6fe8c1df-4023-ba48-b04900a4d0a6">https://www.bidspotter.co.uk/en-gb/auction-catalogues/food-machinery-2000/catalogue-id-fo10122/lot-5e8d6fe8c1df-4023-ba48-b04900a4d0a6</a>

### 2 X HALF MOON BATH ON MOBILE STAND.

Lot No. 37

2 x Blue plastic half moon bath on s/s mobile frame. Approx. 970 mm x 720 mm x 620 mm high. Internal height approx. 440 mm. Lift out: £30.

Click on the link below to view more info/images and see current bid price <a href="https://www.bidspotter.co.uk/en-gb/auction-catalogues/food-machinery-2000/catalogue-id-fo10122/lot-13ee3c28-39d7-4c?c-b9cf-b04900a4fd6b">https://www.bidspotter.co.uk/en-gb/auction-catalogues/food-machinery-2000/catalogue-id-fo10122/lot-13ee3c28-39d7-4c?c-b9cf-b04900a4fd6b</a>