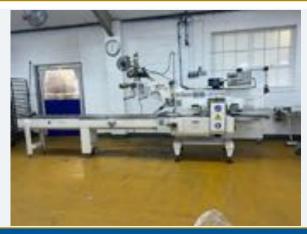

### ULMA ATLANTA E FLOW WRAPPER. YEAR 2018

Lot No. 27

1 x Ulma Atlanta E flow wrapper. With triple rotating jaw system. Jaw size 130 mm long. With 6 m long phase infeed. With reject on the infeed for any products that are deformed. With twin film reels. With Smartdate 5 encoder. PEC for pre printed film. With another reject on outfeed for any incorrectly formed packs. Lift out: £500.