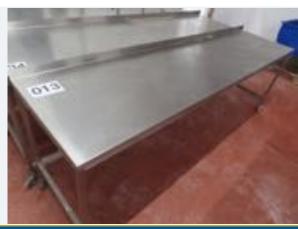

### STAINLESS STEEL TABLE.

Lot No. 13

1 x S/s mobile table approx. 2.45 m x 600 mm. Lift out: £25.

Click on the link below to view more info/images and see current bid price <a href="https://www.bidspotter.co.uk/en-gb/auction-catalogues/food-machinery-2000/catalogue-id-fo10122/lot-3b420272-5595-46b8-8cae-b04900a35af5">https://www.bidspotter.co.uk/en-gb/auction-catalogues/food-machinery-2000/catalogue-id-fo10122/lot-3b420272-5595-46b8-8cae-b04900a35af5</a>