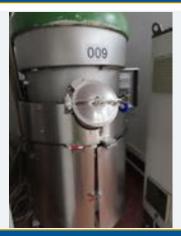

# SANCASSIANO MIXER PLT-200.

Lot No. 9

1 x Sancassiano PLT-200 mixer with 2 s/s bowls and 3 tools. (Twin tool planetary type mixer, capable of taking 2 x beaters and side scrape/2 x whisks and side scrape). Fully guarded, with electrical control panel. Dimensions approx. 1.5 m x  $1.3 \text{ m} \times 2 \text{ m}$  high. Lift out: £150.\*See Lots 52 & Lots 5

Click on the link below to view more info/images and see current bid price https://www.bidspotter.co.uk/en-gb/auction-catalogues/food-machinery-2000/catalogue-id-fo10122/lot-c3038499-3ce6-4fb8-a623-b04900a22934