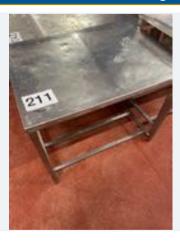

# STAINLESS STEEL TABLE.

Lot No. 111

 $1 \times S/s$  table approx. 900 mm x 650 mm. Lift out: £25.

Click on the link below to view more info/images and see current bid price https://www.bidspotter.co.uk/en-gb/auction-catalogues/food-machinery-2000/catalogue-id-fo10122/lot-3b4d84d4-83f8-4f80-96c1-b04a00f0e14a