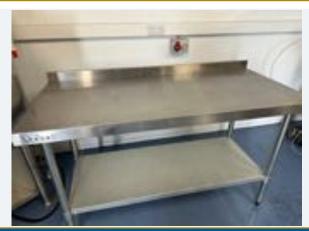

# STAINLESS STEEL TABLE.

Lot No. 12

1 x S/s mobile table approx. 1.9 m x 600 mm. Lift out: £25.

Click on the link below to view more info/images and see current bid price https://www.bidspotter.co.uk/en-gb/auction-catalogues/food-machinery-2000/catalogue-id-fo10122/lot-635c02f2-952e-4b75-be2e-b04900a30db8