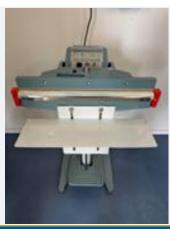

# **HEAT SEALER**

Lot No. 29

1 x Heat sealer. Foot operated. 450mm seal bars £50

Click on the link below to view more info/images and see current bid price <a href="https://www.bidspotter.co.uk/en-gb/auction-catalogues/food-machinery-2000/catalogue-id-fo10122/lot-5a95c6a6-ea53-417a-b576-b07300b7ddd8">https://www.bidspotter.co.uk/en-gb/auction-catalogues/food-machinery-2000/catalogue-id-fo10122/lot-5a95c6a6-ea53-417a-b576-b07300b7ddd8</a>

# Online auction closing WEDS 20 SEPTEMBER 2023 - DESSERT PRODUCTION FACILITY