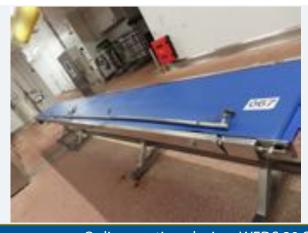

# CONVEYOR.

Lot No. 67

1 x Conveyor approx. 6.4 m long x 660 mm wide belt. Overall width 830 mm. Lift out: £150.

Click on the link below to view more info/images and see current bid price https://www.bidspotter.co.uk/en-gb/auction-catalogues/food-machinery-2000/catalogue-id-fo10122/lot-c06c6d11-63f2-49b8-a21e-b04a00a36303