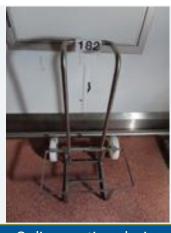

# LOCKABLE BOOT RACK.

Lot No. 2

 $1 \times S/s$  lockable boot rack. Mobile. Takes 20 pairs of boots. Dimensions approx. 1.6 m  $\times$  500 mm  $\times$  1.6 m high. Lift out: £40.

Click on the link below to view more info/images and see current bid price https://www.bidspotter.co.uk/en-gb/auction-catalogues/food-machinery-2000/catalogue-id-fo10122/lot-597842aa-d383-49ae-a8ab-b049009dd52b

# **BOOT RACK.**

Lot No. 3

1 x S/s boot rack. Mobile. Takes 16 pairs of boots. Dimensions approx. 1 m x 500 mm x 1.6 m high. Lift out:  $\pm$ 40.

Click on the link below to view more info/images and see current bid price https://www.bidspotter.co.uk/en-gb/auction-catalogues/food-machinery-2000/catalogue-id-fo10122/lot-a41bbd9c-5f54-46ff-a2c5-b049009edfc8

# LOCKABLE BOOT RACK.

Lot No. 4

1 x S/s lockable boot rack. Takes 20 pairs. Dimensions approx. 1.6 m x 500 mm x 1.6 m high. Lift out: £40.

Click on the link below to view more info/images and see current bid price <a href="https://www.bidspotter.co.uk/en-gb/auction-catalogues/food-machinery-2000/catalogue-id-fo10122/lot-daac872b-1da3-4578-9a6b-b049009f47c1">https://www.bidspotter.co.uk/en-gb/auction-catalogues/food-machinery-2000/catalogue-id-fo10122/lot-daac872b-1da3-4578-9a6b-b049009f47c1</a>