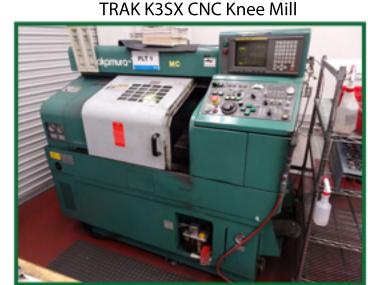

Moore G18 Jig Grinder

Okamoto 8" x 20" CNC Grinder, Model ACC-8-20DXNCP

2017 Southwestern Industries

Makino V99 **CNC Vertical Machining Center** 

2018 Fanuc α-D21MiB5ADV 4-Axis **CNC Vertical Machining Center** 