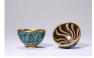

#### 17039: FINE CHINESE CLOISONNE, 18TH/19TH Century Pr. Collection of NARA private gallary.

Size:(H8CM/Max D13CM) Shipping:(Within Europe& USA& HongKong by DHL estimation: 135Euro. Condition reports and additional photographs are provided by request as a courtesy to our clients, as such any condition report&description is only an opinion of us and should not be treated as a statement of fact. All lots are sold 'AS IS' and in accordance with our auction sale terms. All wood stand and coin not belongs to the lot unless futhur specified.)