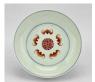

#### 17058: A pair of Chinese Famille Rose dishs, 16TH/17TH Century Pr.

Size:(Mouth D15CM/Height3CM) Shipping:(Within Europe& USA& HongKong by DHL estimation: 135Euro. Condition reports and additional photographs are provided by request as a courtesy to our clients, as such any condition report&description is only an opinion of us and should not be treated as a statement of fact. All lots are sold 'AS IS' and in accordance with our auction sale terms. All wood stand and coin not belongs to the lot unless futhur specified.)