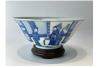

#### 17005: A Chinese Famille Rose dish, 17TH/18TH Century Pr.

Size:(Max Width35.5CM/Height8.5CM) Shipping:(Within Europe& USA& HongKong by DHL estimation: 135Euro. Condition reports and additional photographs are provided by request as a courtesy to our clients, as such any condition report&description is only an opinion of us and should not be treated as a statement of fact. All lots are sold 'AS IS' and in accordance with our auction sale terms. All wood stand and coin not belongs to the lot unless futhur specified.)