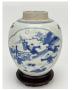

17132: A Chinese celadon waterpot, 16TH/17TH Century Pr.

Size:(H5CM/D25.5CM) Shipping:(Within Europe& USA& HongKong by DHL estimation: 135Euro. Condition reports and additional photographs are provided by request as a courtesy to our clients, as such any condition report&description is only an opinion of us and should not be treated as a statement of fact. All lots are sold 'AS IS' and in accordance with our auction sale terms. All wood stand and coin not belongs to the lot unless futhur specified.)