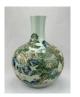

#### 17018: A Chinese Famille Rose vase, 17TH/18TH Century Pr.

Size:(H55CM/D16CM) Shipping:(Within Europe& USA& HongKong by DHL estimation: 135Euro. Condition reports and additional photographs are provided by request as a courtesy to our clients, as such any condition report&description is only an opinion of us and should not be treated as a statement of fact. All lots are sold 'AS IS' and in accordance with our auction sale terms. All wood stand and coin not belongs to the lot unless futhur specified.)