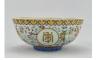

#### 17089: A rare enamel bowl, YongZheng Mark.

Size:(Mouth D12.5CM, H6CM) Shipping:(Within Europe& USA& HongKong by DHL estimation: 135Euro. Condition reports and additional photographs are provided by request as a courtesy to our clients, as such any condition report&description is only an opinion of us and should not be treated as a statement of fact. All lots are sold 'AS IS' and in accordance with our auction sale terms. All wood stand and coin not belongs to the lot unless futhur specified.)