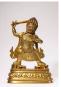

## A.A.A. 2024 SPRING IMPORTANT SESSION

Saturday - April 27, 2024

17001: ANTIQUE CHINESE FAMILLE ROSE PORCELAIN FIGURAL GROUP(with Stand)

EUR 2,000 - 4,000

EUR 3,000 - 6,000

Size:(Height 25.6CM An antique Chinese, Qing Dynasty, Famille Rose polychrome hand enameled figural group. The figural group depicts two seated Immortals. Mounted on a hand carved wooden stand featuring a relief foliage motif. Circa: 18th century. Antique and Vintage Asian and Oriental Ceramic and Porcelain Figures, Figurines, Statues, Home Decor, Interior Design, and Collectibles.) Shipping:(Within Europe& USA& HongKong by DHL estimation: 135Euro. Condition reports and additional photographs are provided by request as a courtesy to our clients, as such any condition report&description is only an opinion of us and should not be treated as a statement of fact. All lots are sold 'AS IS' and in accordance with our auction sale terms. All wood stand and coin not belongs to the lot unless futhur specified.)