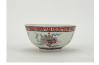

#### 17015: A Chinese cup, 17/19 Century Pr.

Size:(H6.5CM/D13CM) Shipping:(Within Europe& USA& HongKong by DHL estimation: 135Euro. Condition reports and additional photographs are provided by request as a courtesy to our clients, as such any condition report&description is only an opinion of us and should not be treated as a statement of fact. All lots are sold 'AS IS' and in accordance with our auction sale terms. All wood stand and coin not belongs to the lot unless futhur specified.)