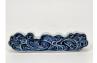

17003: A Chinese jade ornament, 13TH/16TH Century Pr.Collection of NARA private gallary.

Size:(L6CM/W6CM/H5.5CM/195.7g) Shipping:(Within Europe& USA& HongKong by DHL estimation: 135Euro. Condition reports and additional photographs are provided by request as a courtesy to our clients, as such any condition report&description is only an opinion of us and should not be treated as a statement of fact. All lots are sold 'AS IS' and in accordance with our auction sale terms. All wood stand and coin not belongs to the lot unless futhur specified.)