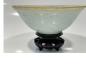

#### 17060: A Chinese Famille Rose bowl, 19TH/20TH Century Pr.

Size:(Mouth D18.8CM/Height9.1CM) Shipping:(Within Europe& USA& HongKong by DHL estimation: 135Euro. Condition reports and additional photographs are provided by request as a courtesy to our clients, as such any condition report&description is only an opinion of us and should not be treated as a statement of fact. All lots are sold 'AS IS' and in accordance with our auction sale terms. All wood stand and coin not belongs to the lot unless futhur specified.)