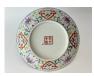

#### 17005: A Chinese Famille Rose dish, 17TH/18TH Century Pr.

Size:(Max Width35.5CM/Height8.5CM) Shipping:(Within Europe& USA& HongKong by DHL estimation: 135Euro. Condition reports and additional photographs are provided by request as a courtesy to our clients, as such any condition report&description is only an opinion of us and should not be treated as a statement of fact. All lots are sold 'AS IS' and in accordance with our auction sale terms. All wood stand and coin not belongs to the lot unless futhur specified.)