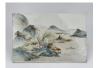

### 17006: A Chinese hand writing, 18TH/19TH Century Pr.

Size:(139\*33CM) Shipping:(Within Europe& USA& HongKong by DHL estimation: 135Euro. Condition reports and additional photographs are provided by request as a courtesy to our clients, as such any condition report&description is only an opinion of us and should not be treated as a statement of fact. All lots are sold 'AS IS' and in accordance with our auction sale terms. All wood stand and coin not belongs to the lot unless futhur specified.)