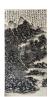

EUR 2,000 - 4,000

EUR 1,500 - 3,000

EUR 1,500 - 3,000

EUR 1.000 - 2.000

17007: A Chinese hand painting, 18/20 Century Pr.

Size:(167CM\*51CM) Shipping:(Within Europe& USA& HongKong by DHL estimation: 135Euro. Condition reports and additional photographs are provided by request as a courtesy to our clients, as such any condition report&description is only an opinion of us and should not be treated as a statement of fact. All lots are sold 'AS IS' and in accordance with our auction sale terms. All wood stand and coin not belongs to the lot unless futhur specified.)