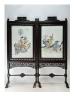

#### 17046: Chinese Eight Wood Framed Porcelain Plaques, Qing Dynasty 19th Century

Size:(135cm/78.5cm Each panel enameled with scenes of figures in interiors and exteriors above groupings of floral arrangements in antique vases and divided by blue and white foliate panels, set into wooden frames. 53 in. x 30.75 in. ) This lot has extra size with frames. Shipping:(Within Europe& USA& HongKong by DHL estimation: 365Euro. Condition reports and additional photographs are provided by request as a courtesy to our clients, as such any condition report&description is only an opinion of us and should not be treated as a statement of fact. All lots are sold 'AS IS' and in accordance with our auction sale terms. All wood stand and coin not belongs to the lot unless futhur specified.)