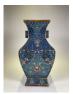

#### 17038: FINE CHINESE CLOISONNE PAIR VASEs with PHONEXES 19TH Century.

Size:(H31CM/Mouth D6.5CM) Shipping:(Within Europe& USA& HongKong by DHL estimation: 135Euro. Condition reports and additional photographs are provided by request as a courtesy to our clients, as such any condition report&description is only an opinion of us and should not be treated as a statement of fact. All lots are sold 'AS IS' and in accordance with our auction sale terms. All wood stand and coin not belongs to the lot unless futhur specified.)