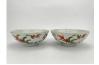

#### 17058: A pair of Chinese Famille Rose dishs, 16TH/17TH Century Pr.

Size:(Mouth D15CM/Height3CM) Shipping:(Within Europe& USA& HongKong by DHL estimation: 135Euro. Condition reports and additional photographs are provided by request as a courtesy to our clients, as such any condition report&description is only an opinion of us and should not be treated as a statement of fact. All lots are sold 'AS IS' and in accordance with our auction sale terms. All wood stand and coin not belongs to the lot unless futhur specified.)