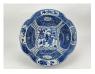

#### 17058: A pair of Chinese Famille Rose dishs, 16TH/17TH Century Pr.

Size:(Mouth D15CM/Height3CM) Shipping:(Within Europe& USA& HongKong by DHL estimation: 135Euro. Condition reports and additional photographs are provided by request as a courtesy to our clients, as such any condition report&description is only an opinion of us and should not be treated as a statement of fact. All lots are sold 'AS IS' and in accordance with our auction sale terms. All wood stand and coin not belongs to the lot unless futhur specified.)