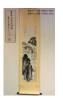

EUR 2,000 - 4,000

EUR 1,500 - 3,000

EUR 1,500 - 3,000

EUR 1.000 - 2.000

17007: A Chinese hand painting, 18/20 Century Pr.

Size:(167CM\*51CM) Shipping:(Within Europe& USA& HongKong by DHL estimation: 135Euro. Condition reports and additional photographs are provided by request as a courtesy to our clients, as such any condition report&description is only an opinion of us and should not be treated as a statement of fact. All lots are sold 'AS IS' and in accordance with our auction sale terms. All wood stand and coin not belongs to the lot unless futhur specified.)