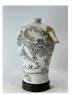

### 17006: A Chinese hand writing, 18TH/19TH Century Pr.

Size:(139\*33CM) Shipping:(Within Europe& USA& HongKong by DHL estimation: 135Euro. Condition reports and additional photographs are provided by request as a courtesy to our clients, as such any condition report&description is only an opinion of us and should not be treated as a statement of fact. All lots are sold 'AS IS' and in accordance with our auction sale terms. All wood stand and coin not belongs to the lot unless futhur specified.)