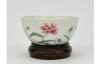

17014: A Chinese blue&white cup, 17TH/18TH Century Pr.

Size:(Mouth W 8.3CM, Height 5.5CM) Shipping:(Within Europe& USA& HongKong by DHL estimation: 135Euro. Condition reports and additional photographs are provided by request as a courtesy to our clients, as such any condition report&description is only an opinion of us and should not be treated as a statement of fact. All lots are sold 'AS IS' and in accordance with our auction sale terms. All wood stand and coin not belongs to the lot unless futhur specified.)