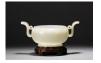

#### 17092: A Chinese celadon censor, 16TH/17TH Century Pr.

Size:(H9.5CM/Mouth D10.9CM) Shipping:(Within Europe& USA& HongKong by DHL estimation: 135Euro. Condition reports and additional photographs are provided by request as a courtesy to our clients, as such any condition report&description is only an opinion of us and should not be treated as a statement of fact. All lots are sold 'AS IS' and in accordance with our auction sale terms. All wood stand and coin not belongs to the lot unless futhur specified.)