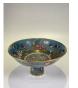

#### 17092: A Chinese celadon censor, 16TH/17TH Century Pr.

Size:(H9.5CM/Mouth D10.9CM) Shipping:(Within Europe& USA& HongKong by DHL estimation: 135Euro. Condition reports and additional photographs are provided by request as a courtesy to our clients, as such any condition report&description is only an opinion of us and should not be treated as a statement of fact. All lots are sold 'AS IS' and in accordance with our auction sale terms. All wood stand and coin not belongs to the lot unless futhur specified.)