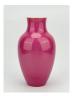

#### 17017: A Chinese rectangle vase, 19TH/20TH Century Pr.

Size:(H30CM/Mouth D8.5CM) Shipping:(Within Europe& USA& HongKong by DHL estimation: 135Euro. Condition reports and additional photographs are provided by request as a courtesy to our clients, as such any condition report&description is only an opinion of us and should not be treated as a statement of fact. All lots are sold 'AS IS' and in accordance with our auction sale terms. All wood stand and coin not belongs to the lot unless futhur specified.)