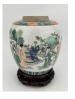

#### 17101: A Chinese Famille Rose jar, 19TH/20TH Century Pr.

Size:(Height16.5CM/Mouth D6CM) Shipping:(Within Europe& USA& HongKong by DHL estimation: 135Euro. Condition reports and additional photographs are provided by request as a courtesy to our clients, as such any condition report&description is only an opinion of us and should not be treated as a statement of fact. All lots are sold 'AS IS' and in accordance with our auction sale terms. All wood stand and coin not belongs to the lot unless futhur specified.)