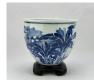

#### 17016: An interesting Chinese porcelain ornament, 18TH/19TH Century Pr.

Size:(Dish 27.5CM/ Total Height21CM) Shipping:(Within Europe& USA& HongKong by DHL estimation: 135Euro. Condition reports and additional photographs are provided by request as a courtesy to our clients, as such any condition report&description is only an opinion of us and should not be treated as a statement of fact. All lots are sold 'AS IS' and in accordance with our auction sale terms. All wood stand and coin not belongs to the lot unless futhur specified.)