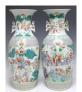

#### 17059: A Chinese rectangle vase, 19TH/21TH Century Pr.

Size:(Height 24CM, Mouth D6.5CM) Shipping:(Within Europe& USA& HongKong by DHL estimation: 135Euro. Condition reports and additional photographs are provided by request as a courtesy to our clients, as such any condition report&description is only an opinion of us and should not be treated as a statement of fact. All lots are sold 'AS IS' and in accordance with our auction sale terms. All wood stand and coin not belongs to the lot unless futhur specified.)