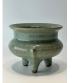

#### 17092: A Chinese celadon censor, 16TH/17TH Century Pr.

Size:(H9.5CM/Mouth D10.9CM) Shipping:(Within Europe& USA& HongKong by DHL estimation: 135Euro. Condition reports and additional photographs are provided by request as a courtesy to our clients, as such any condition report&description is only an opinion of us and should not be treated as a statement of fact. All lots are sold 'AS IS' and in accordance with our auction sale terms. All wood stand and coin not belongs to the lot unless futhur specified.)