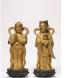

#### 17080: A Chinese porcelain figure, 17TH/18TH Century Pr.

Size:(H51CM/Width19CM) Shipping:(Within Europe& USA& HongKong by DHL estimation: 135Euro. Condition reports and additional photographs are provided by request as a courtesy to our clients, as such any condition report&description is only an opinion of us and should not be treated as a statement of fact. All lots are sold 'AS IS' and in accordance with our auction sale terms. All wood stand and coin not belongs to the lot unless futhur specified.)

#### 17081: A Chinese Famille Rose figure, 18TH/19TH Century Pr.

Size:(H25CM/W17CM) Shipping:(Within Europe& USA& HongKong by DHL estimation: 135Euro. Condition reports and additional photographs are provided by request as a courtesy to our clients, as such any condition report&description is only an opinion of us and should not be treated as a statement of fact. All lots are sold 'AS IS' and in accordance with our auction sale terms. All wood stand and coin not belongs to the lot unless futhur specified.)