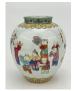

#### 17080: A Chinese porcelain figure, 17TH/18TH Century Pr.

Size:(H51CM/Width19CM) Shipping:(Within Europe& USA& HongKong by DHL estimation: 135Euro. Condition reports and additional photographs are provided by request as a courtesy to our clients, as such any condition report&description is only an opinion of us and should not be treated as a statement of fact. All lots are sold 'AS IS' and in accordance with our auction sale terms. All wood stand and coin not belongs to the lot unless futhur specified.)