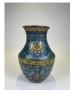

#### 17037: A PAIR CHINESE FINE CHINESE CLOISONNE VASEs with IMPERIAL DRAGONS 19TH Century. EUR 1,000 - 2,000

Size:(H30.5CM/Mouth D8CM) Shipping:(Within Europe& USA& HongKong by DHL estimation: 135Euro. Condition reports and additional photographs are provided by request as a courtesy to our clients, as such any condition report&description is only an opinion of us and should not be treated as a statement of fact. All lots are sold 'AS IS' and in accordance with our auction sale terms. All wood stand and coin not belongs to the lot unless futhur specified.)