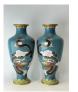

## A.A.A. 2024 SPRING IMPORTANT SESSION

Saturday - April 27, 2024

17001: ANTIQUE CHINESE FAMILLE ROSE PORCELAIN FIGURAL GROUP(with Stand)

EUR 2,000 - 4,000

EUR 3,000 - 6,000

Size:(Height 25.6CM An antique Chinese, Qing Dynasty, Famille Rose polychrome hand enameled figural group. The figural group depicts two seated Immortals. Mounted on a hand carved wooden stand featuring a relief foliage motif. Circa: 18th century. Antique and Vintage Asian and Oriental Ceramic and Porcelain Figures, Figurines, Statues, Home Decor, Interior Design, and Collectibles.) Shipping:(Within Europe& USA& HongKong by DHL estimation: 135Euro. Condition reports and additional photographs are provided by request as a courtesy to our clients, as such any condition report&description is only an opinion of us and should not be treated as a statement of fact. All lots are sold 'AS IS' and in accordance with our auction sale terms. All wood stand and coin not belongs to the lot unless futhur specified.)