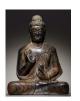

#### 17139: A Chinese stone sculpture, 14TH Century earlier Pr. Collection of NARA private gallary.

Size:(H115CM/Length62CM/Width52CM Weight About 200KG) Shipping:(Within Europe& USA& HongKong by DHL estimation: 650Euro. Condition reports and additional photographs are provided by request as a courtesy to our clients, as such any condition report&description is only an opinion of us and should not be treated as a statement of fact. All lots are sold 'AS IS' and in accordance with our auction sale terms. All wood stand and coin not belongs to the lot unless futhur specified.)