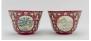

17014: A Chinese blue&white cup, 17TH/18TH Century Pr.

Size:(Mouth W 8.3CM, Height 5.5CM) Shipping:(Within Europe& USA& HongKong by DHL estimation: 135Euro. Condition reports and additional photographs are provided by request as a courtesy to our clients, as such any condition report&description is only an opinion of us and should not be treated as a statement of fact. All lots are sold 'AS IS' and in accordance with our auction sale terms. All wood stand and coin not belongs to the lot unless futhur specified.)