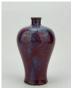

#### 17064: A Chinese red vase, 18TH/19TH Century Pr.

Size:(H29CM/Mouth D7.5CM) Shipping:(Within Europe& USA& HongKong by DHL estimation: 135Euro. Condition reports and additional photographs are provided by request as a courtesy to our clients, as such any condition report&description is only an opinion of us and should not be treated as a statement of fact. All lots are sold 'AS IS' and in accordance with our auction sale terms. All wood stand and coin not belongs to the lot unless futhur specified.)