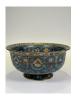

#### 17060: A Chinese Famille Rose bowl, 19TH/20TH Century Pr.

Size:(Mouth D18.8CM/Height9.1CM) Shipping:(Within Europe& USA& HongKong by DHL estimation: 135Euro. Condition reports and additional photographs are provided by request as a courtesy to our clients, as such any condition report&description is only an opinion of us and should not be treated as a statement of fact. All lots are sold 'AS IS' and in accordance with our auction sale terms. All wood stand and coin not belongs to the lot unless futhur specified.)