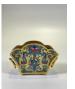

#### 17016: An interesting Chinese porcelain ornament, 18TH/19TH Century Pr.

Size:(Dish 27.5CM/ Total Height21CM) Shipping:(Within Europe& USA& HongKong by DHL estimation: 135Euro. Condition reports and additional photographs are provided by request as a courtesy to our clients, as such any condition report&description is only an opinion of us and should not be treated as a statement of fact. All lots are sold 'AS IS' and in accordance with our auction sale terms. All wood stand and coin not belongs to the lot unless futhur specified.)