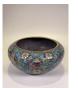

#### 17039: FINE CHINESE CLOISONNE, 18TH/19TH Century Pr. Collection of NARA private gallary.

Size:(H8CM/Max D13CM) Shipping:(Within Europe& USA& HongKong by DHL estimation: 135Euro. Condition reports and additional photographs are provided by request as a courtesy to our clients, as such any condition report&description is only an opinion of us and should not be treated as a statement of fact. All lots are sold 'AS IS' and in accordance with our auction sale terms. All wood stand and coin not belongs to the lot unless futhur specified.)