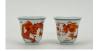

17014: A Chinese blue&white cup, 17TH/18TH Century Pr.

Size:(Mouth W 8.3CM, Height 5.5CM) Shipping:(Within Europe& USA& HongKong by DHL estimation: 135Euro. Condition reports and additional photographs are provided by request as a courtesy to our clients, as such any condition report&description is only an opinion of us and should not be treated as a statement of fact. All lots are sold 'AS IS' and in accordance with our auction sale terms. All wood stand and coin not belongs to the lot unless futhur specified.)