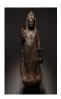

#### 17139: A Chinese stone sculpture, 14TH Century earlier Pr. Collection of NARA private gallary.

Size:(H115CM/Length62CM/Width52CM Weight About 200KG) Shipping:(Within Europe& USA& HongKong by DHL estimation: 650Euro. Condition reports and additional photographs are provided by request as a courtesy to our clients, as such any condition report&description is only an opinion of us and should not be treated as a statement of fact. All lots are sold 'AS IS' and in accordance with our auction sale terms. All wood stand and coin not belongs to the lot unless futhur specified.)