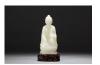

#### 17080: A Chinese porcelain figure, 17TH/18TH Century Pr.

Size:(H51CM/Width19CM) Shipping:(Within Europe& USA& HongKong by DHL estimation: 135Euro. Condition reports and additional photographs are provided by request as a courtesy to our clients, as such any condition report&description is only an opinion of us and should not be treated as a statement of fact. All lots are sold 'AS IS' and in accordance with our auction sale terms. All wood stand and coin not belongs to the lot unless futhur specified.)