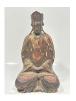

#### 17139: A Chinese stone sculpture, 14TH Century earlier Pr. Collection of NARA private gallary.

Size:(H115CM/Length62CM/Width52CM Weight About 200KG) Shipping:(Within Europe& USA& HongKong by DHL estimation: 650Euro. Condition reports and additional photographs are provided by request as a courtesy to our clients, as such any condition report&description is only an opinion of us and should not be treated as a statement of fact. All lots are sold 'AS IS' and in accordance with our auction sale terms. All wood stand and coin not belongs to the lot unless futhur specified.)

#### 17140: A Chinese stone sculpture, 14TH Century earlier Pr. Collection of NARA private gallary.

Size:(H118CM) Shipping:(Within Europe& USA& HongKong by DHL estimation: 600Euro. Condition reports and additional photographs are provided by request as a courtesy to our clients, as such any condition report&description is only an opinion of us and should not be treated as a statement of fact. All lots are sold 'AS IS' and in accordance with our auction sale terms. All wood stand and coin not belongs to the lot unless futhur specified.)