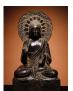

17003: A Chinese jade ornament, 13TH/16TH Century Pr.Collection of NARA private gallary.

Size:(L6CM/W6CM/H5.5CM/195.7g) Shipping:(Within Europe& USA& HongKong by DHL estimation: 135Euro. Condition reports and additional photographs are provided by request as a courtesy to our clients, as such any condition report&description is only an opinion of us and should not be treated as a statement of fact. All lots are sold 'AS IS' and in accordance with our auction sale terms. All wood stand and coin not belongs to the lot unless futhur specified.)