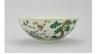

#### 17005: A Chinese Famille Rose dish, 17TH/18TH Century Pr.

Size:(Max Width35.5CM/Height8.5CM) Shipping:(Within Europe& USA& HongKong by DHL estimation: 135Euro. Condition reports and additional photographs are provided by request as a courtesy to our clients, as such any condition report&description is only an opinion of us and should not be treated as a statement of fact. All lots are sold 'AS IS' and in accordance with our auction sale terms. All wood stand and coin not belongs to the lot unless futhur specified.)