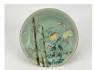

#### 17005: A Chinese Famille Rose dish, 17TH/18TH Century Pr.

Size:(Max Width35.5CM/Height8.5CM) Shipping:(Within Europe& USA& HongKong by DHL estimation: 135Euro. Condition reports and additional photographs are provided by request as a courtesy to our clients, as such any condition report&description is only an opinion of us and should not be treated as a statement of fact. All lots are sold 'AS IS' and in accordance with our auction sale terms. All wood stand and coin not belongs to the lot unless futhur specified.)