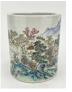

### 17006: A Chinese hand writing, 18TH/19TH Century Pr.

Size:(139\*33CM) Shipping:(Within Europe& USA& HongKong by DHL estimation: 135Euro. Condition reports and additional photographs are provided by request as a courtesy to our clients, as such any condition report&description is only an opinion of us and should not be treated as a statement of fact. All lots are sold 'AS IS' and in accordance with our auction sale terms. All wood stand and coin not belongs to the lot unless futhur specified.)