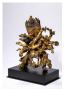

## A.A.A. 2024 SPRING IMPORTANT SESSION

Saturday - April 27, 2024

17001: ANTIQUE CHINESE FAMILLE ROSE PORCELAIN FIGURAL GROUP(with Stand)

EUR 2,000 - 4,000

EUR 3,000 - 6,000

Size:(Height 25.6CM An antique Chinese, Qing Dynasty, Famille Rose polychrome hand enameled figural group. The figural group depicts two seated Immortals. Mounted on a hand carved wooden stand featuring a relief foliage motif. Circa: 18th century. Antique and Vintage Asian and Oriental Ceramic and Porcelain Figures, Figurines, Statues, Home Decor, Interior Design, and Collectibles.) Shipping:(Within Europe& USA& HongKong by DHL estimation: 135Euro. Condition reports and additional photographs are provided by request as a courtesy to our clients, as such any condition report&description is only an opinion of us and should not be treated as a statement of fact. All lots are sold 'AS IS' and in accordance with our auction sale terms. All wood stand and coin not belongs to the lot unless futhur specified.)