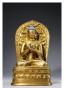

#### 17089: A rare enamel bowl, YongZheng Mark.

Size:(Mouth D12.5CM, H6CM) Shipping:(Within Europe& USA& HongKong by DHL estimation: 135Euro. Condition reports and additional photographs are provided by request as a courtesy to our clients, as such any condition report&description is only an opinion of us and should not be treated as a statement of fact. All lots are sold 'AS IS' and in accordance with our auction sale terms. All wood stand and coin not belongs to the lot unless futhur specified.)