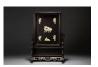

#### 17046: Chinese Eight Wood Framed Porcelain Plaques, Qing Dynasty 19th Century

Size:(135cm/78.5cm Each panel enameled with scenes of figures in interiors and exteriors above groupings of floral arrangements in antique vases and divided by blue and white foliate panels, set into wooden frames. 53 in. x 30.75 in. ) This lot has extra size with frames. Shipping:(Within Europe& USA& HongKong by DHL estimation: 365Euro. Condition reports and additional photographs are provided by request as a courtesy to our clients, as such any condition report&description is only an opinion of us and should not be treated as a statement of fact. All lots are sold 'AS IS' and in accordance with our auction sale terms. All wood stand and coin not belongs to the lot unless futhur specified.)