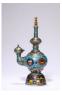

#### 17002: 18TH C. CHINESE CARVED JADE SILVER-MOUNTED LAMP

Size:(Total Length24CM/Jade Length13CM Antique jade brush rest, finely carved with a bearded lizard and dragon's head; mounted with a sterling silver oil lamp at one end. Stamped "Sterling" underneath) Shipping:(Within Europe& USA& HongKong by DHL estimation: 135Euro. Condition reports and additional photographs are provided by request as a courtesy to our clients, as such any condition report&description is only an opinion of us and should not be treated as a statement of fact. All lots are sold 'AS IS' and in accordance with our auction sale terms. All wood stand and coin not belongs to the lot unless futhur specified.)