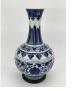

EUR 3,000 - 6,000

EUR 2,000 - 4,000

EUR 3,000 - 6,000

EUR 3.000 - 6.000

EUR 1,500 - 3,000

EUR 1,500 - 3,000

17027: A Chinese Blue&White vase, 17TH/18TH Century Pr.

Size:(Height49CM/Mouth D11.5CM) Shipping:(Within Europe& USA& HongKong by DHL estimation: 135Euro. Condition reports and additional photographs are provided by request as a courtesy to our clients, as such any condition report&description is only an opinion of us and should not be treated as a statement of fact. All lots are sold 'AS IS' and in accordance with our auction sale terms. All wood stand and coin not belongs to the lot unless futhur specified.)