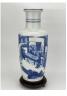

17014: A Chinese blue&white cup, 17TH/18TH Century Pr.

Size:(Mouth W 8.3CM, Height 5.5CM) Shipping:(Within Europe& USA& HongKong by DHL estimation: 135Euro. Condition reports and additional photographs are provided by request as a courtesy to our clients, as such any condition report&description is only an opinion of us and should not be treated as a statement of fact. All lots are sold 'AS IS' and in accordance with our auction sale terms. All wood stand and coin not belongs to the lot unless futhur specified.)