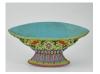

#### 17016: An interesting Chinese porcelain ornament, 18TH/19TH Century Pr.

Size:(Dish 27.5CM/ Total Height21CM) Shipping:(Within Europe& USA& HongKong by DHL estimation: 135Euro. Condition reports and additional photographs are provided by request as a courtesy to our clients, as such any condition report&description is only an opinion of us and should not be treated as a statement of fact. All lots are sold 'AS IS' and in accordance with our auction sale terms. All wood stand and coin not belongs to the lot unless futhur specified.)