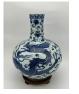

EUR 3,000 - 6,000

EUR 2,000 - 4,000

EUR 3,000 - 6,000

EUR 3.000 - 6.000

EUR 1,500 - 3,000

EUR 1,500 - 3,000

17027: A Chinese Blue&White vase, 17TH/18TH Century Pr.

Size:(Height49CM/Mouth D11.5CM) Shipping:(Within Europe& USA& HongKong by DHL estimation: 135Euro. Condition reports and additional photographs are provided by request as a courtesy to our clients, as such any condition report&description is only an opinion of us and should not be treated as a statement of fact. All lots are sold 'AS IS' and in accordance with our auction sale terms. All wood stand and coin not belongs to the lot unless futhur specified.)