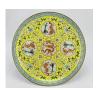

#### 17105: A Chinese Famille Rose dish, 20Th Century.

Size:(H5.5CM/D33CM) Shipping:(Within Europe& USA& HongKong by DHL estimation: 135Euro. Condition reports and additional photographs are provided by request as a courtesy to our clients, as such any condition report&description is only an opinion of us and should not be treated as a statement of fact. All lots are sold 'AS IS' and in accordance with our auction sale terms. All wood stand and coin not belongs to the lot unless futhur specified.)