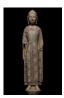

#### 17057: A Chinese stone sculpture, 14TH Century earlier Pr. Collection of NARA private gallary.

EUR 4,500 - 9,000

Size:(H73CM, Total Height98CM) Shipping:(Within Europe& USA& HongKong by DHL estimation: 600Euro. Condition reports and additional photographs are provided by request as a courtesy to our clients, as such any condition report&description is only an opinion of us and should not be treated as a statement of fact. All lots are sold 'AS IS' and in accordance with our auction sale terms. All wood stand and coin not belongs to the lot unless futhur specified.)