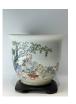

#### 17016: An interesting Chinese porcelain ornament, 18TH/19TH Century Pr.

Size:(Dish 27.5CM/ Total Height21CM) Shipping:(Within Europe& USA& HongKong by DHL estimation: 135Euro. Condition reports and additional photographs are provided by request as a courtesy to our clients, as such any condition report&description is only an opinion of us and should not be treated as a statement of fact. All lots are sold 'AS IS' and in accordance with our auction sale terms. All wood stand and coin not belongs to the lot unless futhur specified.)