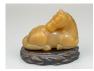

#### 17055: A Chinese stone sculpture, 14TH Century earlier Pr. Collection of NARA private gallary.

EUR 2,000 - 4,000

Size:(H14CM/Length17CM/Width11CM) Shipping:(Within Europe& USA& HongKong by DHL estimation: 365Euro. Condition reports and additional photographs are provided by request as a courtesy to our clients, as such any condition report&description is only an opinion of us and should not be treated as a statement of fact. All lots are sold 'AS IS' and in accordance with our auction sale terms. All wood stand and coin not belongs to the lot unless futhur specified.)