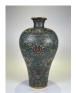

#### 17038: FINE CHINESE CLOISONNE PAIR VASEs with PHONEXES 19TH Century.

Size:(H31CM/Mouth D6.5CM) Shipping:(Within Europe& USA& HongKong by DHL estimation: 135Euro. Condition reports and additional photographs are provided by request as a courtesy to our clients, as such any condition report&description is only an opinion of us and should not be treated as a statement of fact. All lots are sold 'AS IS' and in accordance with our auction sale terms. All wood stand and coin not belongs to the lot unless futhur specified.)