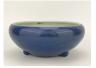

## A.A.A. 2024 SPRING IMPORTANT SESSION

Saturday - April 27, 2024

17001: ANTIQUE CHINESE FAMILLE ROSE PORCELAIN FIGURAL GROUP(with Stand)

EUR 2,000 - 4,000

EUR 3,000 - 6,000

Size:(Height 25.6CM An antique Chinese, Qing Dynasty, Famille Rose polychrome hand enameled figural group. The figural group depicts two seated Immortals. Mounted on a hand carved wooden stand featuring a relief foliage motif. Circa: 18th century. Antique and Vintage Asian and Oriental Ceramic and Porcelain Figures, Figurines, Statues, Home Decor, Interior Design, and Collectibles.) Shipping:(Within Europe& USA& HongKong by DHL estimation: 135Euro. Condition reports and additional photographs are provided by request as a courtesy to our clients, as such any condition report&description is only an opinion of us and should not be treated as a statement of fact. All lots are sold 'AS IS' and in accordance with our auction sale terms. All wood stand and coin not belongs to the lot unless futhur specified.)