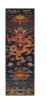

### 17006: A Chinese hand writing, 18TH/19TH Century Pr.

Size:(139\*33CM) Shipping:(Within Europe& USA& HongKong by DHL estimation: 135Euro. Condition reports and additional photographs are provided by request as a courtesy to our clients, as such any condition report&description is only an opinion of us and should not be treated as a statement of fact. All lots are sold 'AS IS' and in accordance with our auction sale terms. All wood stand and coin not belongs to the lot unless futhur specified.)