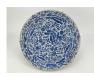

#### 17005: A Chinese Famille Rose dish, 17TH/18TH Century Pr.

Size:(Max Width35.5CM/Height8.5CM) Shipping:(Within Europe& USA& HongKong by DHL estimation: 135Euro. Condition reports and additional photographs are provided by request as a courtesy to our clients, as such any condition report&description is only an opinion of us and should not be treated as a statement of fact. All lots are sold 'AS IS' and in accordance with our auction sale terms. All wood stand and coin not belongs to the lot unless futhur specified.)