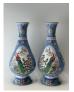

#### 17002: 18TH C. CHINESE CARVED JADE SILVER-MOUNTED LAMP

Size:(Total Length24CM/Jade Length13CM Antique jade brush rest, finely carved with a bearded lizard and dragon's head; mounted with a sterling silver oil lamp at one end. Stamped "Sterling" underneath) Shipping:(Within Europe& USA& HongKong by DHL estimation: 135Euro. Condition reports and additional photographs are provided by request as a courtesy to our clients, as such any condition report&description is only an opinion of us and should not be treated as a statement of fact. All lots are sold 'AS IS' and in accordance with our auction sale terms. All wood stand and coin not belongs to the lot unless futhur specified.)