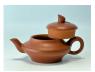

#### 17089: A rare enamel bowl, YongZheng Mark.

Size:(Mouth D12.5CM, H6CM) Shipping:(Within Europe& USA& HongKong by DHL estimation: 135Euro. Condition reports and additional photographs are provided by request as a courtesy to our clients, as such any condition report&description is only an opinion of us and should not be treated as a statement of fact. All lots are sold 'AS IS' and in accordance with our auction sale terms. All wood stand and coin not belongs to the lot unless futhur specified.)

Size:(Mouth D12CM, H6CM) Shipping:(Within Europe& USA& HongKong by DHL estimation: 135Euro. Condition reports and additional photographs are provided by request as a courtesy to our clients, as such any condition report&description is only an opinion of us and should not be treated as a statement of fact. All lots are sold 'AS IS' and in accordance with our auction sale terms. All wood stand and coin not belongs to the lot unless futhur specified.)