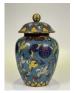

#### 17101: A Chinese Famille Rose jar, 19TH/20TH Century Pr.

Size:(Height16.5CM/Mouth D6CM) Shipping:(Within Europe& USA& HongKong by DHL estimation: 135Euro. Condition reports and additional photographs are provided by request as a courtesy to our clients, as such any condition report&description is only an opinion of us and should not be treated as a statement of fact. All lots are sold 'AS IS' and in accordance with our auction sale terms. All wood stand and coin not belongs to the lot unless futhur specified.)