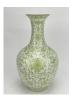

#### 17017: A Chinese rectangle vase, 19TH/20TH Century Pr.

Size:(H30CM/Mouth D8.5CM) Shipping:(Within Europe& USA& HongKong by DHL estimation: 135Euro. Condition reports and additional photographs are provided by request as a courtesy to our clients, as such any condition report&description is only an opinion of us and should not be treated as a statement of fact. All lots are sold 'AS IS' and in accordance with our auction sale terms. All wood stand and coin not belongs to the lot unless futhur specified.)