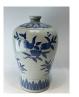

17026: A Chinese Famille Rose vase, 17TH/18TH Century Pr.

Size:(H14CM/Mouth D2CM) Shipping:(Within Europe& USA& HongKong by DHL estimation: 135Euro. Condition reports and additional photographs are provided by request as a courtesy to our clients, as such any condition report&description is only an opinion of us and should not be treated as a statement of fact. All lots are sold 'AS IS' and in accordance with our auction sale terms. All wood stand and coin not belongs to the lot unless futhur specified.)