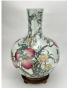

#### 17018: A Chinese Famille Rose vase, 17TH/18TH Century Pr.

Size:(H55CM/D16CM) Shipping:(Within Europe& USA& HongKong by DHL estimation: 135Euro. Condition reports and additional photographs are provided by request as a courtesy to our clients, as such any condition report&description is only an opinion of us and should not be treated as a statement of fact. All lots are sold 'AS IS' and in accordance with our auction sale terms. All wood stand and coin not belongs to the lot unless futhur specified.)