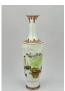

## A.A.A. 2024 SPRING IMPORTANT SESSION

Saturday - April 27, 2024

17001: ANTIQUE CHINESE FAMILLE ROSE PORCELAIN FIGURAL GROUP(with Stand)

EUR 2,000 - 4,000

EUR 3,000 - 6,000

Size:(Height 25.6CM An antique Chinese, Qing Dynasty, Famille Rose polychrome hand enameled figural group. The figural group depicts two seated Immortals. Mounted on a hand carved wooden stand featuring a relief foliage motif. Circa: 18th century. Antique and Vintage Asian and Oriental Ceramic and Porcelain Figures, Figurines, Statues, Home Decor, Interior Design, and Collectibles.) Shipping:(Within Europe& USA& HongKong by DHL estimation: 135Euro. Condition reports and additional photographs are provided by request as a courtesy to our clients, as such any condition report&description is only an opinion of us and should not be treated as a statement of fact. All lots are sold 'AS IS' and in accordance with our auction sale terms. All wood stand and coin not belongs to the lot unless futhur specified.)