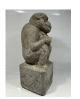

#### 17055: A Chinese stone sculpture, 14TH Century earlier Pr. Collection of NARA private gallary.

EUR 2,000 - 4,000

Size:(H14CM/Length17CM/Width11CM) Shipping:(Within Europe& USA& HongKong by DHL estimation: 365Euro. Condition reports and additional photographs are provided by request as a courtesy to our clients, as such any condition report&description is only an opinion of us and should not be treated as a statement of fact. All lots are sold 'AS IS' and in accordance with our auction sale terms. All wood stand and coin not belongs to the lot unless futhur specified.)

#### 17056: A Chinese stone sculpture, 14TH Century earlier Pr. Collection of NARA private gallary. EUR 2,000 - 4,000

Size:(H62CM/Width39CM, Weight About 20KG) Shipping:(Within Europe& USA& HongKong by DHL estimation: 365Euro. Condition reports and additional photographs are provided by request as a courtesy to our clients, as such any condition report&description is only an opinion of us and should not be treated as a statement of fact. All lots are sold 'AS IS' and in accordance with our auction sale terms. All wood stand and coin not belongs to the lot unless futhur specified.)