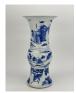

17028: Chinese Doucai Porcelain Vase, Qianlong Mark.

Size: (Height 17CM/Mouth D6.8CM) Shipping: (Within Europe& USA& HongKong by DHL estimation: 135Euro. Condition reports and additional photographs are provided by request as a courtesy to our clients, as such any condition report&description is only an opinion of us and should not be treated as a statement of fact. All lots are sold 'AS IS' and in accordance with our auction sale terms. All wood stand and coin not belongs to the lot unless futhur specified.)