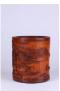

#### 17002: 18TH C. CHINESE CARVED JADE SILVER-MOUNTED LAMP

Size:(Total Length24CM/Jade Length13CM Antique jade brush rest, finely carved with a bearded lizard and dragon's head; mounted with a sterling silver oil lamp at one end. Stamped "Sterling" underneath) Shipping:(Within Europe& USA& HongKong by DHL estimation: 135Euro. Condition reports and additional photographs are provided by request as a courtesy to our clients, as such any condition report&description is only an opinion of us and should not be treated as a statement of fact. All lots are sold 'AS IS' and in accordance with our auction sale terms. All wood stand and coin not belongs to the lot unless futhur specified.)