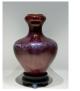

#### 17064: A Chinese red vase, 18TH/19TH Century Pr.

Size:(H29CM/Mouth D7.5CM) Shipping:(Within Europe& USA& HongKong by DHL estimation: 135Euro. Condition reports and additional photographs are provided by request as a courtesy to our clients, as such any condition report&description is only an opinion of us and should not be treated as a statement of fact. All lots are sold 'AS IS' and in accordance with our auction sale terms. All wood stand and coin not belongs to the lot unless futhur specified.)