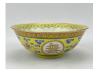

#### 17029: A Chinese Famille Rose bowl, 19TH/20TH Century Pr.

Size:(Mouth D20CM/Height9CM) Shipping:(Within Europe& USA& HongKong by DHL estimation: 135Euro. Condition reports and additional photographs are provided by request as a courtesy to our clients, as such any condition report&description is only an opinion of us and should not be treated as a statement of fact. All lots are sold 'AS IS' and in accordance with our auction sale terms. All wood stand and coin not belongs to the lot unless futhur specified.)