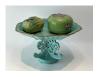

## A.A.A. 2024 SPRING IMPORTANT SESSION

Saturday - April 27, 2024

17001: ANTIQUE CHINESE FAMILLE ROSE PORCELAIN FIGURAL GROUP(with Stand)

EUR 2,000 - 4,000

EUR 3,000 - 6,000

Size:(Height 25.6CM An antique Chinese, Qing Dynasty, Famille Rose polychrome hand enameled figural group. The figural group depicts two seated Immortals. Mounted on a hand carved wooden stand featuring a relief foliage motif. Circa: 18th century. Antique and Vintage Asian and Oriental Ceramic and Porcelain Figures, Figurines, Statues, Home Decor, Interior Design, and Collectibles.) Shipping:(Within Europe& USA& HongKong by DHL estimation: 135Euro. Condition reports and additional photographs are provided by request as a courtesy to our clients, as such any condition report&description is only an opinion of us and should not be treated as a statement of fact. All lots are sold 'AS IS' and in accordance with our auction sale terms. All wood stand and coin not belongs to the lot unless futhur specified.)