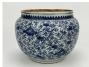

#### 17109: A Chinese Blue&White jar, 17TH/18TH Century Pr.

Size:(H17CM/D17CM) Shipping:(Within Europe& USA& HongKong by DHL estimation: 135Euro. Condition reports and additional photographs are provided by request as a courtesy to our clients, as such any condition report&description is only an opinion of us and should not be treated as a statement of fact. All lots are sold 'AS IS' and in accordance with our auction sale terms. All wood stand and coin not belongs to the lot unless futhur specified.)