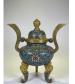

#### 17039: FINE CHINESE CLOISONNE, 18TH/19TH Century Pr. Collection of NARA private gallary.

Size:(H8CM/Max D13CM) Shipping:(Within Europe& USA& HongKong by DHL estimation: 135Euro. Condition reports and additional photographs are provided by request as a courtesy to our clients, as such any condition report&description is only an opinion of us and should not be treated as a statement of fact. All lots are sold 'AS IS' and in accordance with our auction sale terms. All wood stand and coin not belongs to the lot unless futhur specified.)