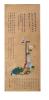

#### 17012: A Chinese hand painting, 19TH/20TH Century Pr.

Size:(68\*20CM) Shipping:(Within Europe& USA& HongKong by DHL estimation: 135Euro. Condition reports and additional photographs are provided by request as a courtesy to our clients, as such any condition report&description is only an opinion of us and should not be treated as a statement of fact. All lots are sold 'AS IS' and in accordance with our auction sale terms. All wood stand and coin not belongs to the lot unless futhur specified.)