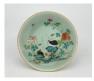

#### 17005: A Chinese Famille Rose dish, 17TH/18TH Century Pr.

Size:(Max Width35.5CM/Height8.5CM) Shipping:(Within Europe& USA& HongKong by DHL estimation: 135Euro. Condition reports and additional photographs are provided by request as a courtesy to our clients, as such any condition report&description is only an opinion of us and should not be treated as a statement of fact. All lots are sold 'AS IS' and in accordance with our auction sale terms. All wood stand and coin not belongs to the lot unless futhur specified.)