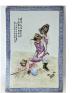

### 17006: A Chinese hand writing, 18TH/19TH Century Pr.

Size:(139\*33CM) Shipping:(Within Europe& USA& HongKong by DHL estimation: 135Euro. Condition reports and additional photographs are provided by request as a courtesy to our clients, as such any condition report&description is only an opinion of us and should not be treated as a statement of fact. All lots are sold 'AS IS' and in accordance with our auction sale terms. All wood stand and coin not belongs to the lot unless futhur specified.)