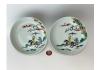

#### 17005: A Chinese Famille Rose dish, 17TH/18TH Century Pr.

Size:(Max Width35.5CM/Height8.5CM) Shipping:(Within Europe& USA& HongKong by DHL estimation: 135Euro. Condition reports and additional photographs are provided by request as a courtesy to our clients, as such any condition report&description is only an opinion of us and should not be treated as a statement of fact. All lots are sold 'AS IS' and in accordance with our auction sale terms. All wood stand and coin not belongs to the lot unless futhur specified.)