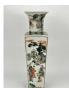

### 17006: A Chinese hand writing, 18TH/19TH Century Pr.

Size:(139\*33CM) Shipping:(Within Europe& USA& HongKong by DHL estimation: 135Euro. Condition reports and additional photographs are provided by request as a courtesy to our clients, as such any condition report&description is only an opinion of us and should not be treated as a statement of fact. All lots are sold 'AS IS' and in accordance with our auction sale terms. All wood stand and coin not belongs to the lot unless futhur specified.)

EUR 2,000 - 4,000

EUR 1,500 - 3,000

EUR 1,500 - 3,000

EUR 1.000 - 2.000

17007: A Chinese hand painting, 18/20 Century Pr.

Size:(167CM\*51CM) Shipping:(Within Europe& USA& HongKong by DHL estimation: 135Euro. Condition reports and additional photographs are provided by request as a courtesy to our clients, as such any condition report&description is only an opinion of us and should not be treated as a statement of fact. All lots are sold 'AS IS' and in accordance with our auction sale terms. All wood stand and coin not belongs to the lot unless futhur specified.)