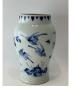

17014: A Chinese blue&white cup, 17TH/18TH Century Pr.

Size:(Mouth W 8.3CM, Height 5.5CM) Shipping:(Within Europe& USA& HongKong by DHL estimation: 135Euro. Condition reports and additional photographs are provided by request as a courtesy to our clients, as such any condition report&description is only an opinion of us and should not be treated as a statement of fact. All lots are sold 'AS IS' and in accordance with our auction sale terms. All wood stand and coin not belongs to the lot unless futhur specified.)