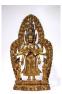

17003: A Chinese jade ornament, 13TH/16TH Century Pr.Collection of NARA private gallary.

Size:(L6CM/W6CM/H5.5CM/195.7g) Shipping:(Within Europe& USA& HongKong by DHL estimation: 135Euro. Condition reports and additional photographs are provided by request as a courtesy to our clients, as such any condition report&description is only an opinion of us and should not be treated as a statement of fact. All lots are sold 'AS IS' and in accordance with our auction sale terms. All wood stand and coin not belongs to the lot unless futhur specified.)