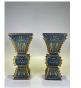

#### 17037: A PAIR CHINESE FINE CHINESE CLOISONNE VASEs with IMPERIAL DRAGONS 19TH Century. EUR 1,000 - 2,000

Size:(H30.5CM/Mouth D8CM) Shipping:(Within Europe& USA& HongKong by DHL estimation: 135Euro. Condition reports and additional photographs are provided by request as a courtesy to our clients, as such any condition report&description is only an opinion of us and should not be treated as a statement of fact. All lots are sold 'AS IS' and in accordance with our auction sale terms. All wood stand and coin not belongs to the lot unless futhur specified.)