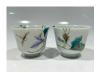

17014: A Chinese blue&white cup, 17TH/18TH Century Pr.

Size:(Mouth W 8.3CM, Height 5.5CM) Shipping:(Within Europe& USA& HongKong by DHL estimation: 135Euro. Condition reports and additional photographs are provided by request as a courtesy to our clients, as such any condition report&description is only an opinion of us and should not be treated as a statement of fact. All lots are sold 'AS IS' and in accordance with our auction sale terms. All wood stand and coin not belongs to the lot unless futhur specified.)

#### 17015: A Chinese cup, 17/19 Century Pr.

Size:(H6.5CM/D13CM) Shipping:(Within Europe& USA& HongKong by DHL estimation: 135Euro. Condition reports and additional photographs are provided by request as a courtesy to our clients, as such any condition report&description is only an opinion of us and should not be treated as a statement of fact. All lots are sold 'AS IS' and in accordance with our auction sale terms. All wood stand and coin not belongs to the lot unless futhur specified.)