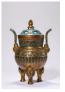

#### 17036: A bronze made ornament, 19TH/20TH Century Pr.

Size:(41cmx19cm/ With stand 51cmx25cm/ Weight4500g) Shipping:(Within Europe& USA& HongKong by DHL estimation: 135Euro. Condition reports and additional photographs are provided by request as a courtesy to our clients, as such any condition report&description is only an opinion of us and should not be treated as a statement of fact. All lots are sold 'AS IS' and in accordance with our auction sale terms. All wood stand and coin not belongs to the lot unless futhur specified.)