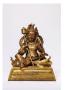

## A.A.A. 2024 SPRING IMPORTANT SESSION

Saturday - April 27, 2024

17001: ANTIQUE CHINESE FAMILLE ROSE PORCELAIN FIGURAL GROUP(with Stand)

EUR 2,000 - 4,000

EUR 3,000 - 6,000

Size:(Height 25.6CM An antique Chinese, Qing Dynasty, Famille Rose polychrome hand enameled figural group. The figural group depicts two seated Immortals. Mounted on a hand carved wooden stand featuring a relief foliage motif. Circa: 18th century. Antique and Vintage Asian and Oriental Ceramic and Porcelain Figures, Figurines, Statues, Home Decor, Interior Design, and Collectibles.) Shipping:(Within Europe& USA& HongKong by DHL estimation: 135Euro. Condition reports and additional photographs are provided by request as a courtesy to our clients, as such any condition report&description is only an opinion of us and should not be treated as a statement of fact. All lots are sold 'AS IS' and in accordance with our auction sale terms. All wood stand and coin not belongs to the lot unless futhur specified.)