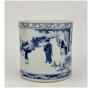

### 17006: A Chinese hand writing, 18TH/19TH Century Pr.

Size:(139\*33CM) Shipping:(Within Europe& USA& HongKong by DHL estimation: 135Euro. Condition reports and additional photographs are provided by request as a courtesy to our clients, as such any condition report&description is only an opinion of us and should not be treated as a statement of fact. All lots are sold 'AS IS' and in accordance with our auction sale terms. All wood stand and coin not belongs to the lot unless futhur specified.)