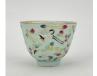

#### 17015: A Chinese cup, 17/19 Century Pr.

Size:(H6.5CM/D13CM) Shipping:(Within Europe& USA& HongKong by DHL estimation: 135Euro. Condition reports and additional photographs are provided by request as a courtesy to our clients, as such any condition report&description is only an opinion of us and should not be treated as a statement of fact. All lots are sold 'AS IS' and in accordance with our auction sale terms. All wood stand and coin not belongs to the lot unless futhur specified.)