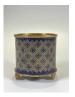

#### 17092: A Chinese celadon censor, 16TH/17TH Century Pr.

Size:(H9.5CM/Mouth D10.9CM) Shipping:(Within Europe& USA& HongKong by DHL estimation: 135Euro. Condition reports and additional photographs are provided by request as a courtesy to our clients, as such any condition report&description is only an opinion of us and should not be treated as a statement of fact. All lots are sold 'AS IS' and in accordance with our auction sale terms. All wood stand and coin not belongs to the lot unless futhur specified.)