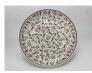

#### 17016: An interesting Chinese porcelain ornament, 18TH/19TH Century Pr.

Size:(Dish 27.5CM/ Total Height21CM) Shipping:(Within Europe& USA& HongKong by DHL estimation: 135Euro. Condition reports and additional photographs are provided by request as a courtesy to our clients, as such any condition report&description is only an opinion of us and should not be treated as a statement of fact. All lots are sold 'AS IS' and in accordance with our auction sale terms. All wood stand and coin not belongs to the lot unless futhur specified.)