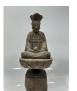

#### 17136: A Chinese stone sculpture, 14TH Century earlier Pr. Collection of NARA private gallary.

Size:(H90CM/W56CM) Shipping:(Within Europe& USA& HongKong by DHL estimation: 650Euro. Condition reports and additional photographs are provided by request as a courtesy to our clients, as such any condition report&description is only an opinion of us and should not be treated as a statement of fact. All lots are sold 'AS IS' and in accordance with our auction sale terms. All wood stand and coin not belongs to the lot unless furthur specified.)

17137: A Chinese stone sculpture, 14TH Century earlier Pr. Collection of NARA private gallary.

Size:(H43CM, Total Height 57CM, Weight About 20KG) Shipping:(Within Europe& USA& HongKong by DHL estimation: 550Euro. Condition reports and additional photographs are provided by request as a courtesy to our clients, as such any condition report&description is only an opinion of us and should not be treated as a statement of fact. All lots are sold 'AS IS' and in accordance with our auction sale terms. All wood stand and coin not belongs to the lot unless futhur specified.)