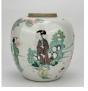

#### 17101: A Chinese Famille Rose jar, 19TH/20TH Century Pr.

Size:(Height16.5CM/Mouth D6CM) Shipping:(Within Europe& USA& HongKong by DHL estimation: 135Euro. Condition reports and additional photographs are provided by request as a courtesy to our clients, as such any condition report&description is only an opinion of us and should not be treated as a statement of fact. All lots are sold 'AS IS' and in accordance with our auction sale terms. All wood stand and coin not belongs to the lot unless futhur specified.)

#### 17108: A Chinese Famille Rose jar, 19TH/20TH Century Pr.

Size:(Mouth D28CM/H26CM, Total Height 31CM) Shipping:(Within Europe& USA& HongKong by DHL estimation: 135Euro. Condition reports and additional photographs are provided by request as a courtesy to our clients, as such any condition report&description is only an opinion of us and should not be treated as a statement of fact. All lots are sold 'AS IS' and in accordance with our auction sale terms. All wood stand and coin not belongs to the lot unless futhur specified.)