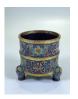

#### 17039: FINE CHINESE CLOISONNE, 18TH/19TH Century Pr. Collection of NARA private gallary.

Size:(H8CM/Max D13CM) Shipping:(Within Europe& USA& HongKong by DHL estimation: 135Euro. Condition reports and additional photographs are provided by request as a courtesy to our clients, as such any condition report&description is only an opinion of us and should not be treated as a statement of fact. All lots are sold 'AS IS' and in accordance with our auction sale terms. All wood stand and coin not belongs to the lot unless futhur specified.)