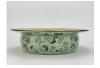

#### 17060: A Chinese Famille Rose bowl, 19TH/20TH Century Pr.

Size:(Mouth D18.8CM/Height9.1CM) Shipping:(Within Europe& USA& HongKong by DHL estimation: 135Euro. Condition reports and additional photographs are provided by request as a courtesy to our clients, as such any condition report&description is only an opinion of us and should not be treated as a statement of fact. All lots are sold 'AS IS' and in accordance with our auction sale terms. All wood stand and coin not belongs to the lot unless futhur specified.)