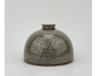

#### 17016: An interesting Chinese porcelain ornament, 18TH/19TH Century Pr.

Size:(Dish 27.5CM/ Total Height21CM) Shipping:(Within Europe& USA& HongKong by DHL estimation: 135Euro. Condition reports and additional photographs are provided by request as a courtesy to our clients, as such any condition report&description is only an opinion of us and should not be treated as a statement of fact. All lots are sold 'AS IS' and in accordance with our auction sale terms. All wood stand and coin not belongs to the lot unless futhur specified.)