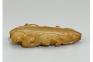

17003: A Chinese jade ornament, 13TH/16TH Century Pr.Collection of NARA private gallary.

Size:(L6CM/W6CM/H5.5CM/195.7g) Shipping:(Within Europe& USA& HongKong by DHL estimation: 135Euro. Condition reports and additional photographs are provided by request as a courtesy to our clients, as such any condition report&description is only an opinion of us and should not be treated as a statement of fact. All lots are sold 'AS IS' and in accordance with our auction sale terms. All wood stand and coin not belongs to the lot unless futhur specified.)