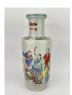

#### 17015: A Chinese cup, 17/19 Century Pr.

Size:(H6.5CM/D13CM) Shipping:(Within Europe& USA& HongKong by DHL estimation: 135Euro. Condition reports and additional photographs are provided by request as a courtesy to our clients, as such any condition report&description is only an opinion of us and should not be treated as a statement of fact. All lots are sold 'AS IS' and in accordance with our auction sale terms. All wood stand and coin not belongs to the lot unless futhur specified.)