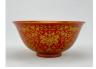

#### 17064: A Chinese red vase, 18TH/19TH Century Pr.

Size:(H29CM/Mouth D7.5CM) Shipping:(Within Europe& USA& HongKong by DHL estimation: 135Euro. Condition reports and additional photographs are provided by request as a courtesy to our clients, as such any condition report&description is only an opinion of us and should not be treated as a statement of fact. All lots are sold 'AS IS' and in accordance with our auction sale terms. All wood stand and coin not belongs to the lot unless futhur specified.)