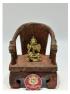

#### 17080: A Chinese porcelain figure, 17TH/18TH Century Pr.

Size:(H51CM/Width19CM) Shipping:(Within Europe& USA& HongKong by DHL estimation: 135Euro. Condition reports and additional photographs are provided by request as a courtesy to our clients, as such any condition report&description is only an opinion of us and should not be treated as a statement of fact. All lots are sold 'AS IS' and in accordance with our auction sale terms. All wood stand and coin not belongs to the lot unless futhur specified.)

#### 17081: A Chinese Famille Rose figure, 18TH/19TH Century Pr.

Size:(H25CM/W17CM) Shipping:(Within Europe& USA& HongKong by DHL estimation: 135Euro. Condition reports and additional photographs are provided by request as a courtesy to our clients, as such any condition report&description is only an opinion of us and should not be treated as a statement of fact. All lots are sold 'AS IS' and in accordance with our auction sale terms. All wood stand and coin not belongs to the lot unless futhur specified.)