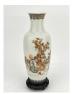

#### 17017: A Chinese rectangle vase, 19TH/20TH Century Pr.

Size:(H30CM/Mouth D8.5CM) Shipping:(Within Europe& USA& HongKong by DHL estimation: 135Euro. Condition reports and additional photographs are provided by request as a courtesy to our clients, as such any condition report&description is only an opinion of us and should not be treated as a statement of fact. All lots are sold 'AS IS' and in accordance with our auction sale terms. All wood stand and coin not belongs to the lot unless futhur specified.)