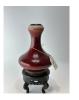

#### 17064: A Chinese red vase, 18TH/19TH Century Pr.

Size:(H29CM/Mouth D7.5CM) Shipping:(Within Europe& USA& HongKong by DHL estimation: 135Euro. Condition reports and additional photographs are provided by request as a courtesy to our clients, as such any condition report&description is only an opinion of us and should not be treated as a statement of fact. All lots are sold 'AS IS' and in accordance with our auction sale terms. All wood stand and coin not belongs to the lot unless futhur specified.)

#### 17065: A Chinese red vase, 18TH/19TH Century Pr.

Size:(Height 20CM) Shipping:(Within Europe& USA& HongKong by DHL estimation: 135Euro. Condition reports and additional photographs are provided by request as a courtesy to our clients, as such any condition report&description is only an opinion of us and should not be treated as a statement of fact. All lots are sold 'AS IS' and in accordance with our auction sale terms. All wood stand and coin not belongs to the lot unless futhur specified.)

#### 17066: A Chinese red vase, 18TH/19TH Century Pr.

Size:(Height38CM/Mouth D13CM) Shipping:(Within Europe& USA& HongKong by DHL estimation: 135Euro. Condition reports and additional photographs are provided by request as a courtesy to our clients, as such any condition report&description is only an opinion of us and should not be treated as a statement of fact. All lots are sold 'AS IS' and in accordance with our auction sale terms. All wood stand and coin not belongs to the lot unless futhur specified.)

#### 17067: A Chinese red vase, 18TH/19TH Century Pr.

Size:(H12CM/D10CM) Shipping:(Within Europe& USA& HongKong by DHL estimation: 135Euro. Condition reports and additional photographs are provided by request as a courtesy to our clients, as such any condition report&description is only an opinion of us and should not be treated as a statement of fact. All lots are sold 'AS IS' and in accordance with our auction sale terms. All wood stand and coin not belongs to the lot unless futhur specified.)