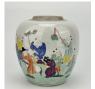

## A.A.A. 2024 SPRING IMPORTANT SESSION

Saturday - April 27, 2024

17001: ANTIQUE CHINESE FAMILLE ROSE PORCELAIN FIGURAL GROUP(with Stand)

EUR 2,000 - 4,000

EUR 3,000 - 6,000

Size:(Height 25.6CM An antique Chinese, Qing Dynasty, Famille Rose polychrome hand enameled figural group. The figural group depicts two seated Immortals. Mounted on a hand carved wooden stand featuring a relief foliage motif. Circa: 18th century. Antique and Vintage Asian and Oriental Ceramic and Porcelain Figures, Figurines, Statues, Home Decor, Interior Design, and Collectibles.) Shipping:(Within Europe& USA& HongKong by DHL estimation: 135Euro. Condition reports and additional photographs are provided by request as a courtesy to our clients, as such any condition report&description is only an opinion of us and should not be treated as a statement of fact. All lots are sold 'AS IS' and in accordance with our auction sale terms. All wood stand and coin not belongs to the lot unless futhur specified.)