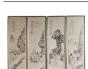

17011: 4 Chinese Ink Drawings of Guidance of Enlightenment Panels, Follower of Zhang Dagian

Size:(Framed: 41CM X 142CMArtwork: 33CM X 132CM 4 Chinese Ink Drawings, depicting the Guidance of Enlightenment PanelsFollower of Zhang Daqian Framed: 16" X 55.5"Artwork: 12.75" X 52") This lot has extra size with frames. Shipping:(Within Europe& USA& HongKong by DHL estimation: 365Euro. Condition reports and additional photographs are provided by request as a courtesy to our clients, as such any condition report&description is only an opinion of us and should not be treated as a statement of fact. All lots are sold 'AS IS' and in accordance with our auction sale terms. All wood stand and coin not belongs to the lot unless futhur specified.)