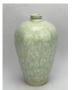

#### 17093: A Chinese celadon vase, 17TH/18TH Century Pr.

Size:(H27.5CM/D2.8CM) Shipping:(Within Europe& USA& HongKong by DHL estimation: 135Euro. Condition reports and additional photographs are provided by request as a courtesy to our clients, as such any condition report&description is only an opinion of us and should not be treated as a statement of fact. All lots are sold 'AS IS' and in accordance with our auction sale terms. All wood stand and coin not belongs to the lot unless futhur specified.)