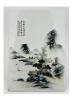

EUR 2,000 - 4,000

EUR 1,500 - 3,000

EUR 1,500 - 3,000

EUR 1.000 - 2.000

17007: A Chinese hand painting, 18/20 Century Pr.

Size:(167CM\*51CM) Shipping:(Within Europe& USA& HongKong by DHL estimation: 135Euro. Condition reports and additional photographs are provided by request as a courtesy to our clients, as such any condition report&description is only an opinion of us and should not be treated as a statement of fact. All lots are sold 'AS IS' and in accordance with our auction sale terms. All wood stand and coin not belongs to the lot unless futhur specified.)