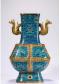

17010: PR OF CHINESE LARGE PATINATED BRONZE COVERED URNS

Size:(H44CM/18\*18CM Han Style Squared Baluster Profiles, with taotie bossed ring lifts, the square domed tops having horse shaped flanges, 17" x 8" x 8".) Shipping:(Within Europe& USA& HongKong by DHL estimation: 165Euro. Condition reports and additional photographs are provided by request as a courtesy to our clients, as such any condition report&description is only an opinion of us and should not be treated as a statement of fact. All lots are sold 'AS IS' and in accordance with our auction sale terms. All wood stand and coin not belongs to the lot unless futhur specified.)