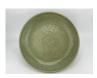

#### 17091: A Chinese celadon dish, 16TH/17TH Century Pr.

Size:(H8CM/D45CM) Shipping:(Within Europe& USA& HongKong by DHL estimation: 265Euro. Condition reports and additional photographs are provided by request as a courtesy to our clients, as such any condition report&description is only an opinion of us and should not be treated as a statement of fact. All lots are sold 'AS IS' and in accordance with our auction sale terms. All wood stand and coin not belongs to the lot unless futhur specified.)