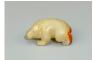

17003: A Chinese jade ornament, 13TH/16TH Century Pr.Collection of NARA private gallary.

Size:(L6CM/W6CM/H5.5CM/195.7g) Shipping:(Within Europe& USA& HongKong by DHL estimation: 135Euro. Condition reports and additional photographs are provided by request as a courtesy to our clients, as such any condition report&description is only an opinion of us and should not be treated as a statement of fact. All lots are sold 'AS IS' and in accordance with our auction sale terms. All wood stand and coin not belongs to the lot unless futhur specified.)