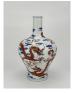

EUR 3,000 - 6,000

EUR 2,000 - 4,000

EUR 3,000 - 6,000

EUR 3.000 - 6.000

EUR 1,500 - 3,000

EUR 1,500 - 3,000

17027: A Chinese Blue&White vase, 17TH/18TH Century Pr.

Size:(Height49CM/Mouth D11.5CM) Shipping:(Within Europe& USA& HongKong by DHL estimation: 135Euro. Condition reports and additional photographs are provided by request as a courtesy to our clients, as such any condition report&description is only an opinion of us and should not be treated as a statement of fact. All lots are sold 'AS IS' and in accordance with our auction sale terms. All wood stand and coin not belongs to the lot unless futhur specified.)