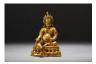

#### 17080: A Chinese porcelain figure, 17TH/18TH Century Pr.

Size:(H51CM/Width19CM) Shipping:(Within Europe& USA& HongKong by DHL estimation: 135Euro. Condition reports and additional photographs are provided by request as a courtesy to our clients, as such any condition report&description is only an opinion of us and should not be treated as a statement of fact. All lots are sold 'AS IS' and in accordance with our auction sale terms. All wood stand and coin not belongs to the lot unless futhur specified.)