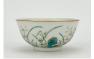

17132: A Chinese celadon waterpot, 16TH/17TH Century Pr.

Size:(H5CM/D25.5CM) Shipping:(Within Europe& USA& HongKong by DHL estimation: 135Euro. Condition reports and additional photographs are provided by request as a courtesy to our clients, as such any condition report&description is only an opinion of us and should not be treated as a statement of fact. All lots are sold 'AS IS' and in accordance with our auction sale terms. All wood stand and coin not belongs to the lot unless futhur specified.)