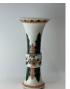

## A.A.A. 2024 SPRING IMPORTANT SESSION

Saturday - April 27, 2024

17001: ANTIQUE CHINESE FAMILLE ROSE PORCELAIN FIGURAL GROUP(with Stand)

EUR 2,000 - 4,000

EUR 3,000 - 6,000

Size:(Height 25.6CM An antique Chinese, Qing Dynasty, Famille Rose polychrome hand enameled figural group. The figural group depicts two seated Immortals. Mounted on a hand carved wooden stand featuring a relief foliage motif. Circa: 18th century. Antique and Vintage Asian and Oriental Ceramic and Porcelain Figures, Figurines, Statues, Home Decor, Interior Design, and Collectibles.) Shipping:(Within Europe& USA& HongKong by DHL estimation: 135Euro. Condition reports and additional photographs are provided by request as a courtesy to our clients, as such any condition report&description is only an opinion of us and should not be treated as a statement of fact. All lots are sold 'AS IS' and in accordance with our auction sale terms. All wood stand and coin not belongs to the lot unless futhur specified.)