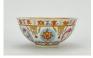

#### 17060: A Chinese Famille Rose bowl, 19TH/20TH Century Pr.

Size:(Mouth D18.8CM/Height9.1CM) Shipping:(Within Europe& USA& HongKong by DHL estimation: 135Euro. Condition reports and additional photographs are provided by request as a courtesy to our clients, as such any condition report&description is only an opinion of us and should not be treated as a statement of fact. All lots are sold 'AS IS' and in accordance with our auction sale terms. All wood stand and coin not belongs to the lot unless futhur specified.)