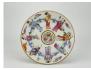

#### 17046: Chinese Eight Wood Framed Porcelain Plaques, Qing Dynasty 19th Century

Size:(135cm/78.5cm Each panel enameled with scenes of figures in interiors and exteriors above groupings of floral arrangements in antique vases and divided by blue and white foliate panels, set into wooden frames. 53 in. x 30.75 in. ) This lot has extra size with frames. Shipping:(Within Europe& USA& HongKong by DHL estimation: 365Euro. Condition reports and additional photographs are provided by request as a courtesy to our clients, as such any condition report&description is only an opinion of us and should not be treated as a statement of fact. All lots are sold 'AS IS' and in accordance with our auction sale terms. All wood stand and coin not belongs to the lot unless futhur specified.)