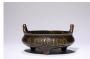

#### 17092: A Chinese celadon censor, 16TH/17TH Century Pr.

Size:(H9.5CM/Mouth D10.9CM) Shipping:(Within Europe& USA& HongKong by DHL estimation: 135Euro. Condition reports and additional photographs are provided by request as a courtesy to our clients, as such any condition report&description is only an opinion of us and should not be treated as a statement of fact. All lots are sold 'AS IS' and in accordance with our auction sale terms. All wood stand and coin not belongs to the lot unless futhur specified.)