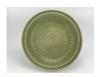

#### 17091: A Chinese celadon dish, 16TH/17TH Century Pr.

Size:(H8CM/D45CM) Shipping:(Within Europe& USA& HongKong by DHL estimation: 265Euro. Condition reports and additional photographs are provided by request as a courtesy to our clients, as such any condition report&description is only an opinion of us and should not be treated as a statement of fact. All lots are sold 'AS IS' and in accordance with our auction sale terms. All wood stand and coin not belongs to the lot unless futhur specified.)

#### 17095: A Chinese celadon dish, 16TH/17TH Century Pr.

Size:(H8.6CM/D40CM) Shipping:(Within Europe& USA& HongKong by DHL estimation: 135Euro. Condition reports and additional photographs are provided by request as a courtesy to our clients, as such any condition report&description is only an opinion of us and should not be treated as a statement of fact. All lots are sold 'AS IS' and in accordance with our auction sale terms. All wood stand and coin not belongs to the lot unless futhur specified.)