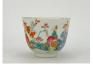

17014: A Chinese blue&white cup, 17TH/18TH Century Pr.

Size:(Mouth W 8.3CM, Height 5.5CM) Shipping:(Within Europe& USA& HongKong by DHL estimation: 135Euro. Condition reports and additional photographs are provided by request as a courtesy to our clients, as such any condition report&description is only an opinion of us and should not be treated as a statement of fact. All lots are sold 'AS IS' and in accordance with our auction sale terms. All wood stand and coin not belongs to the lot unless futhur specified.)