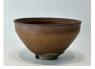

#### 17015: A Chinese cup, 17/19 Century Pr.

Size:(H6.5CM/D13CM) Shipping:(Within Europe& USA& HongKong by DHL estimation: 135Euro. Condition reports and additional photographs are provided by request as a courtesy to our clients, as such any condition report&description is only an opinion of us and should not be treated as a statement of fact. All lots are sold 'AS IS' and in accordance with our auction sale terms. All wood stand and coin not belongs to the lot unless futhur specified.)