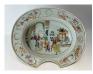

#### 17005: A Chinese Famille Rose dish, 17TH/18TH Century Pr.

Size:(Max Width35.5CM/Height8.5CM) Shipping:(Within Europe& USA& HongKong by DHL estimation: 135Euro. Condition reports and additional photographs are provided by request as a courtesy to our clients, as such any condition report&description is only an opinion of us and should not be treated as a statement of fact. All lots are sold 'AS IS' and in accordance with our auction sale terms. All wood stand and coin not belongs to the lot unless futhur specified.)