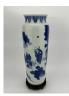

17014: A Chinese blue&white cup, 17TH/18TH Century Pr.

Size:(Mouth W 8.3CM, Height 5.5CM) Shipping:(Within Europe& USA& HongKong by DHL estimation: 135Euro. Condition reports and additional photographs are provided by request as a courtesy to our clients, as such any condition report&description is only an opinion of us and should not be treated as a statement of fact. All lots are sold 'AS IS' and in accordance with our auction sale terms. All wood stand and coin not belongs to the lot unless futhur specified.)