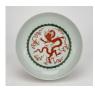

#### 17005: A Chinese Famille Rose dish, 17TH/18TH Century Pr.

Size:(Max Width35.5CM/Height8.5CM) Shipping:(Within Europe& USA& HongKong by DHL estimation: 135Euro. Condition reports and additional photographs are provided by request as a courtesy to our clients, as such any condition report&description is only an opinion of us and should not be treated as a statement of fact. All lots are sold 'AS IS' and in accordance with our auction sale terms. All wood stand and coin not belongs to the lot unless futhur specified.)