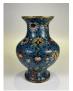

#### 17018: A Chinese Famille Rose vase, 17TH/18TH Century Pr.

Size:(H55CM/D16CM) Shipping:(Within Europe& USA& HongKong by DHL estimation: 135Euro. Condition reports and additional photographs are provided by request as a courtesy to our clients, as such any condition report&description is only an opinion of us and should not be treated as a statement of fact. All lots are sold 'AS IS' and in accordance with our auction sale terms. All wood stand and coin not belongs to the lot unless futhur specified.)

#### 17019: A Chinese Famille Rose vase, 17TH/18TH Century Pr.

Size:(Height30CM/Mouth Width8CM) Shipping:(Within Europe& USA& HongKong by DHL estimation: 135Euro. Condition reports and additional photographs are provided by request as a courtesy to our clients, as such any condition report&description is only an opinion of us and should not be treated as a statement of fact. All lots are sold 'AS IS' and in accordance with our auction sale terms. All wood stand and coin not belongs to the lot unless futhur specified.)