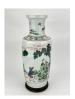

#### 17017: A Chinese rectangle vase, 19TH/20TH Century Pr.

Size:(H30CM/Mouth D8.5CM) Shipping:(Within Europe& USA& HongKong by DHL estimation: 135Euro. Condition reports and additional photographs are provided by request as a courtesy to our clients, as such any condition report&description is only an opinion of us and should not be treated as a statement of fact. All lots are sold 'AS IS' and in accordance with our auction sale terms. All wood stand and coin not belongs to the lot unless futhur specified.)

#### 17018: A Chinese Famille Rose vase, 17TH/18TH Century Pr.

Size:(H55CM/D16CM) Shipping:(Within Europe& USA& HongKong by DHL estimation: 135Euro. Condition reports and additional photographs are provided by request as a courtesy to our clients, as such any condition report&description is only an opinion of us and should not be treated as a statement of fact. All lots are sold 'AS IS' and in accordance with our auction sale terms. All wood stand and coin not belongs to the lot unless futhur specified.)

#### 17019: A Chinese Famille Rose vase, 17TH/18TH Century Pr.

Size:(Height30CM/Mouth Width8CM) Shipping:(Within Europe& USA& HongKong by DHL estimation: 135Euro. Condition reports and additional photographs are provided by request as a courtesy to our clients, as such any condition report&description is only an opinion of us and should not be treated as a statement of fact. All lots are sold 'AS IS' and in accordance with our auction sale terms. All wood stand and coin not belongs to the lot unless futhur specified.)