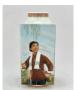

## A.A.A. 2024 SPRING IMPORTANT SESSION

Saturday - April 27, 2024

17001: ANTIQUE CHINESE FAMILLE ROSE PORCELAIN FIGURAL GROUP(with Stand)

EUR 2,000 - 4,000

EUR 3,000 - 6,000

Size:(Height 25.6CM An antique Chinese, Qing Dynasty, Famille Rose polychrome hand enameled figural group. The figural group depicts two seated Immortals. Mounted on a hand carved wooden stand featuring a relief foliage motif. Circa: 18th century. Antique and Vintage Asian and Oriental Ceramic and Porcelain Figures, Figurines, Statues, Home Decor, Interior Design, and Collectibles.) Shipping:(Within Europe& USA& HongKong by DHL estimation: 135Euro. Condition reports and additional photographs are provided by request as a courtesy to our clients, as such any condition report&description is only an opinion of us and should not be treated as a statement of fact. All lots are sold 'AS IS' and in accordance with our auction sale terms. All wood stand and coin not belongs to the lot unless futhur specified.)