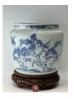

#### 17016: An interesting Chinese porcelain ornament, 18TH/19TH Century Pr.

Size:(Dish 27.5CM/ Total Height21CM) Shipping:(Within Europe& USA& HongKong by DHL estimation: 135Euro. Condition reports and additional photographs are provided by request as a courtesy to our clients, as such any condition report&description is only an opinion of us and should not be treated as a statement of fact. All lots are sold 'AS IS' and in accordance with our auction sale terms. All wood stand and coin not belongs to the lot unless futhur specified.)