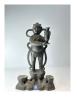

#### 17136: A Chinese stone sculpture, 14TH Century earlier Pr. Collection of NARA private gallary.

Size:(H90CM/W56CM) Shipping:(Within Europe& USA& HongKong by DHL estimation: 650Euro. Condition reports and additional photographs are provided by request as a courtesy to our clients, as such any condition report&description is only an opinion of us and should not be treated as a statement of fact. All lots are sold 'AS IS' and in accordance with our auction sale terms. All wood stand and coin not belongs to the lot unless furthur specified.)

17137: A Chinese stone sculpture, 14TH Century earlier Pr. Collection of NARA private gallary.

Size:(H43CM, Total Height 57CM, Weight About 20KG) Shipping:(Within Europe& USA& HongKong by DHL estimation: 550Euro. Condition reports and additional photographs are provided by request as a courtesy to our clients, as such any condition report&description is only an opinion of us and should not be treated as a statement of fact. All lots are sold 'AS IS' and in accordance with our auction sale terms. All wood stand and coin not belongs to the lot unless futhur specified.)