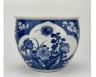

17014: A Chinese blue&white cup, 17TH/18TH Century Pr.

Size:(Mouth W 8.3CM, Height 5.5CM) Shipping:(Within Europe& USA& HongKong by DHL estimation: 135Euro. Condition reports and additional photographs are provided by request as a courtesy to our clients, as such any condition report&description is only an opinion of us and should not be treated as a statement of fact. All lots are sold 'AS IS' and in accordance with our auction sale terms. All wood stand and coin not belongs to the lot unless futhur specified.)