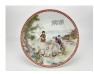

## A.A.A. 2024 SPRING IMPORTANT SESSION

Saturday - April 27, 2024

17001: ANTIQUE CHINESE FAMILLE ROSE PORCELAIN FIGURAL GROUP(with Stand)

EUR 2,000 - 4,000

EUR 3,000 - 6,000

Size:(Height 25.6CM An antique Chinese, Qing Dynasty, Famille Rose polychrome hand enameled figural group. The figural group depicts two seated Immortals. Mounted on a hand carved wooden stand featuring a relief foliage motif. Circa: 18th century. Antique and Vintage Asian and Oriental Ceramic and Porcelain Figures, Figurines, Statues, Home Decor, Interior Design, and Collectibles.) Shipping:(Within Europe& USA& HongKong by DHL estimation: 135Euro. Condition reports and additional photographs are provided by request as a courtesy to our clients, as such any condition report&description is only an opinion of us and should not be treated as a statement of fact. All lots are sold 'AS IS' and in accordance with our auction sale terms. All wood stand and coin not belongs to the lot unless futhur specified.)