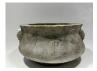

17010: PR OF CHINESE LARGE PATINATED BRONZE COVERED URNS

Size:(H44CM/18\*18CM Han Style Squared Baluster Profiles, with taotie bossed ring lifts, the square domed tops having horse shaped flanges, 17" x 8" x 8".) Shipping:(Within Europe& USA& HongKong by DHL estimation: 165Euro. Condition reports and additional photographs are provided by request as a courtesy to our clients, as such any condition report&description is only an opinion of us and should not be treated as a statement of fact. All lots are sold 'AS IS' and in accordance with our auction sale terms. All wood stand and coin not belongs to the lot unless futhur specified.)