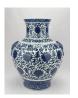

#### 17141: A large Chinese Blue&White vase, 17TH/18TH Century Pr.

Size:(Height51CM/Mouth D20CM) Shipping:(Within Europe& USA& HongKong by DHL estimation: 135Euro. Condition reports and additional photographs are provided by request as a courtesy to our clients, as such any condition report&description is only an opinion of us and should not be treated as a statement of fact. All lots are sold 'AS IS' and in accordance with our auction sale terms. All wood stand and coin not belongs to the lot unless futhur specified.)