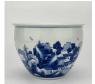

#### 17074: A Chinese Famille Rose dish, 18TH/19TH Century Pr.

Size:(H15.5CM/D3.5CM) Shipping:(Within Europe& USA& HongKong by DHL estimation: 135Euro. Condition reports and additional photographs are provided by request as a courtesy to our clients, as such any condition report&description is only an opinion of us and should not be treated as a statement of fact. All lots are sold 'AS IS' and in accordance with our auction sale terms. All wood stand and coin not belongs to the lot unless futhur specified.)