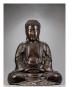

#### 17080: A Chinese porcelain figure, 17TH/18TH Century Pr.

Size:(H51CM/Width19CM) Shipping:(Within Europe& USA& HongKong by DHL estimation: 135Euro. Condition reports and additional photographs are provided by request as a courtesy to our clients, as such any condition report&description is only an opinion of us and should not be treated as a statement of fact. All lots are sold 'AS IS' and in accordance with our auction sale terms. All wood stand and coin not belongs to the lot unless futhur specified.)