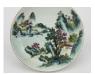

#### 17005: A Chinese Famille Rose dish, 17TH/18TH Century Pr.

Size:(Max Width35.5CM/Height8.5CM) Shipping:(Within Europe& USA& HongKong by DHL estimation: 135Euro. Condition reports and additional photographs are provided by request as a courtesy to our clients, as such any condition report&description is only an opinion of us and should not be treated as a statement of fact. All lots are sold 'AS IS' and in accordance with our auction sale terms. All wood stand and coin not belongs to the lot unless futhur specified.)