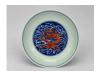

#### 17005: A Chinese Famille Rose dish, 17TH/18TH Century Pr.

Size:(Max Width35.5CM/Height8.5CM) Shipping:(Within Europe& USA& HongKong by DHL estimation: 135Euro. Condition reports and additional photographs are provided by request as a courtesy to our clients, as such any condition report&description is only an opinion of us and should not be treated as a statement of fact. All lots are sold 'AS IS' and in accordance with our auction sale terms. All wood stand and coin not belongs to the lot unless futhur specified.)