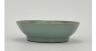

#### 17005: A Chinese Famille Rose dish, 17TH/18TH Century Pr.

Size:(Max Width35.5CM/Height8.5CM) Shipping:(Within Europe& USA& HongKong by DHL estimation: 135Euro. Condition reports and additional photographs are provided by request as a courtesy to our clients, as such any condition report&description is only an opinion of us and should not be treated as a statement of fact. All lots are sold 'AS IS' and in accordance with our auction sale terms. All wood stand and coin not belongs to the lot unless futhur specified.)