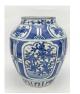

#### 17126: A Chinese Blue&White jar, 16TH/17TH Century Pr.

Size:(H37CM/D18.5CM) Shipping:(Within Europe& USA& HongKong by DHL estimation: 135Euro. Condition reports and additional photographs are provided by request as a courtesy to our clients, as such any condition report&description is only an opinion of us and should not be treated as a statement of fact. All lots are sold 'AS IS' and in accordance with our auction sale terms. All wood stand and coin not belongs to the lot unless futhur specified.)