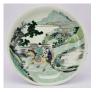

### 17006: A Chinese hand writing, 18TH/19TH Century Pr.

Size:(139\*33CM) Shipping:(Within Europe& USA& HongKong by DHL estimation: 135Euro. Condition reports and additional photographs are provided by request as a courtesy to our clients, as such any condition report&description is only an opinion of us and should not be treated as a statement of fact. All lots are sold 'AS IS' and in accordance with our auction sale terms. All wood stand and coin not belongs to the lot unless futhur specified.)