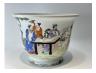

#### 17016: An interesting Chinese porcelain ornament, 18TH/19TH Century Pr.

Size:(Dish 27.5CM/ Total Height21CM) Shipping:(Within Europe& USA& HongKong by DHL estimation: 135Euro. Condition reports and additional photographs are provided by request as a courtesy to our clients, as such any condition report&description is only an opinion of us and should not be treated as a statement of fact. All lots are sold 'AS IS' and in accordance with our auction sale terms. All wood stand and coin not belongs to the lot unless futhur specified.)