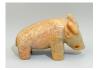

17003: A Chinese jade ornament, 13TH/16TH Century Pr.Collection of NARA private gallary.

Size:(L6CM/W6CM/H5.5CM/195.7g) Shipping:(Within Europe& USA& HongKong by DHL estimation: 135Euro. Condition reports and additional photographs are provided by request as a courtesy to our clients, as such any condition report&description is only an opinion of us and should not be treated as a statement of fact. All lots are sold 'AS IS' and in accordance with our auction sale terms. All wood stand and coin not belongs to the lot unless futhur specified.)