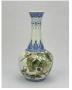

#### 17019: A Chinese Famille Rose vase, 17TH/18TH Century Pr.

Size:(Height30CM/Mouth Width8CM) Shipping:(Within Europe& USA& HongKong by DHL estimation: 135Euro. Condition reports and additional photographs are provided by request as a courtesy to our clients, as such any condition report&description is only an opinion of us and should not be treated as a statement of fact. All lots are sold 'AS IS' and in accordance with our auction sale terms. All wood stand and coin not belongs to the lot unless futhur specified.)