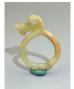

## A.A.A. 2024 SPRING IMPORTANT SESSION

Saturday - April 27, 2024

17001: ANTIQUE CHINESE FAMILLE ROSE PORCELAIN FIGURAL GROUP(with Stand)

EUR 2,000 - 4,000

EUR 3,000 - 6,000

Size:(Height 25.6CM An antique Chinese, Qing Dynasty, Famille Rose polychrome hand enameled figural group. The figural group depicts two seated Immortals. Mounted on a hand carved wooden stand featuring a relief foliage motif. Circa: 18th century. Antique and Vintage Asian and Oriental Ceramic and Porcelain Figures, Figurines, Statues, Home Decor, Interior Design, and Collectibles.) Shipping:(Within Europe& USA& HongKong by DHL estimation: 135Euro. Condition reports and additional photographs are provided by request as a courtesy to our clients, as such any condition report&description is only an opinion of us and should not be treated as a statement of fact. All lots are sold 'AS IS' and in accordance with our auction sale terms. All wood stand and coin not belongs to the lot unless futhur specified.)