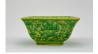

17028: Chinese Doucai Porcelain Vase, Qianlong Mark.

Size: (Height 17CM/Mouth D6.8CM) Shipping: (Within Europe& USA& HongKong by DHL estimation: 135Euro. Condition reports and additional photographs are provided by request as a courtesy to our clients, as such any condition report&description is only an opinion of us and should not be treated as a statement of fact. All lots are sold 'AS IS' and in accordance with our auction sale terms. All wood stand and coin not belongs to the lot unless futhur specified.)