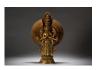

#### 17081: A Chinese Famille Rose figure, 18TH/19TH Century Pr.

Size:(H25CM/W17CM) Shipping:(Within Europe& USA& HongKong by DHL estimation: 135Euro. Condition reports and additional photographs are provided by request as a courtesy to our clients, as such any condition report&description is only an opinion of us and should not be treated as a statement of fact. All lots are sold 'AS IS' and in accordance with our auction sale terms. All wood stand and coin not belongs to the lot unless futhur specified.)