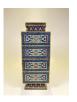

#### 17046: Chinese Eight Wood Framed Porcelain Plaques, Qing Dynasty 19th Century

Size:(135cm/78.5cm Each panel enameled with scenes of figures in interiors and exteriors above groupings of floral arrangements in antique vases and divided by blue and white foliate panels, set into wooden frames. 53 in. x 30.75 in. ) This lot has extra size with frames. Shipping:(Within Europe& USA& HongKong by DHL estimation: 365Euro. Condition reports and additional photographs are provided by request as a courtesy to our clients, as such any condition report&description is only an opinion of us and should not be treated as a statement of fact. All lots are sold 'AS IS' and in accordance with our auction sale terms. All wood stand and coin not belongs to the lot unless futhur specified.)