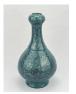

#### 17002: 18TH C. CHINESE CARVED JADE SILVER-MOUNTED LAMP

Size:(Total Length24CM/Jade Length13CM Antique jade brush rest, finely carved with a bearded lizard and dragon's head; mounted with a sterling silver oil lamp at one end. Stamped "Sterling" underneath) Shipping:(Within Europe& USA& HongKong by DHL estimation: 135Euro. Condition reports and additional photographs are provided by request as a courtesy to our clients, as such any condition report&description is only an opinion of us and should not be treated as a statement of fact. All lots are sold 'AS IS' and in accordance with our auction sale terms. All wood stand and coin not belongs to the lot unless futhur specified.)