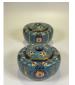

#### 17039: FINE CHINESE CLOISONNE, 18TH/19TH Century Pr. Collection of NARA private gallary.

Size:(H8CM/Max D13CM) Shipping:(Within Europe& USA& HongKong by DHL estimation: 135Euro. Condition reports and additional photographs are provided by request as a courtesy to our clients, as such any condition report&description is only an opinion of us and should not be treated as a statement of fact. All lots are sold 'AS IS' and in accordance with our auction sale terms. All wood stand and coin not belongs to the lot unless futhur specified.)

#### 17040: FINE CHINESE CLOISONNE, 18TH/19TH Century Pr. Collection of NARA private gallary.

EUR 2,000 - 4,000

EUR 1,000 - 2,000

EUR 3,000 - 6,000

Size:(H9.5CM/D9.5CM) Shipping:(Within Europe& USA& HongKong by DHL estimation: 135Euro. Condition reports and additional photographs are provided by request as a courtesy to our clients, as such any condition report&description is only an opinion of us and should not be treated as a statement of fact. All lots are sold 'AS IS' and in accordance with our auction sale terms. All wood stand and coin not belongs to the lot unless futhur specified.)