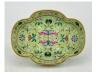

#### 17016: An interesting Chinese porcelain ornament, 18TH/19TH Century Pr.

Size:(Dish 27.5CM/ Total Height21CM) Shipping:(Within Europe& USA& HongKong by DHL estimation: 135Euro. Condition reports and additional photographs are provided by request as a courtesy to our clients, as such any condition report&description is only an opinion of us and should not be treated as a statement of fact. All lots are sold 'AS IS' and in accordance with our auction sale terms. All wood stand and coin not belongs to the lot unless futhur specified.)