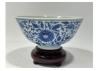

17014: A Chinese blue&white cup, 17TH/18TH Century Pr.

Size:(Mouth W 8.3CM, Height 5.5CM) Shipping:(Within Europe& USA& HongKong by DHL estimation: 135Euro. Condition reports and additional photographs are provided by request as a courtesy to our clients, as such any condition report&description is only an opinion of us and should not be treated as a statement of fact. All lots are sold 'AS IS' and in accordance with our auction sale terms. All wood stand and coin not belongs to the lot unless futhur specified.)