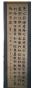

### 17006: A Chinese hand writing, 18TH/19TH Century Pr.

Size:(139\*33CM) Shipping:(Within Europe& USA& HongKong by DHL estimation: 135Euro. Condition reports and additional photographs are provided by request as a courtesy to our clients, as such any condition report&description is only an opinion of us and should not be treated as a statement of fact. All lots are sold 'AS IS' and in accordance with our auction sale terms. All wood stand and coin not belongs to the lot unless futhur specified.)