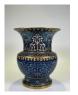

#### 17039: FINE CHINESE CLOISONNE, 18TH/19TH Century Pr. Collection of NARA private gallary.

Size:(H8CM/Max D13CM) Shipping:(Within Europe& USA& HongKong by DHL estimation: 135Euro. Condition reports and additional photographs are provided by request as a courtesy to our clients, as such any condition report&description is only an opinion of us and should not be treated as a statement of fact. All lots are sold 'AS IS' and in accordance with our auction sale terms. All wood stand and coin not belongs to the lot unless futhur specified.)