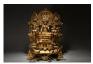

## A.A.A. 2024 SPRING IMPORTANT SESSION

Saturday - April 27, 2024

17001: ANTIQUE CHINESE FAMILLE ROSE PORCELAIN FIGURAL GROUP(with Stand)

EUR 2,000 - 4,000

EUR 3,000 - 6,000

Size:(Height 25.6CM An antique Chinese, Qing Dynasty, Famille Rose polychrome hand enameled figural group. The figural group depicts two seated Immortals. Mounted on a hand carved wooden stand featuring a relief foliage motif. Circa: 18th century. Antique and Vintage Asian and Oriental Ceramic and Porcelain Figures, Figurines, Statues, Home Decor, Interior Design, and Collectibles.) Shipping:(Within Europe& USA& HongKong by DHL estimation: 135Euro. Condition reports and additional photographs are provided by request as a courtesy to our clients, as such any condition report&description is only an opinion of us and should not be treated as a statement of fact. All lots are sold 'AS IS' and in accordance with our auction sale terms. All wood stand and coin not belongs to the lot unless futhur specified.)