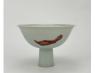

#### 17029: A Chinese Famille Rose bowl, 19TH/20TH Century Pr.

Size:(Mouth D20CM/Height9CM) Shipping:(Within Europe& USA& HongKong by DHL estimation: 135Euro. Condition reports and additional photographs are provided by request as a courtesy to our clients, as such any condition report&description is only an opinion of us and should not be treated as a statement of fact. All lots are sold 'AS IS' and in accordance with our auction sale terms. All wood stand and coin not belongs to the lot unless futhur specified.)