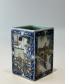

#### 17046: Chinese Eight Wood Framed Porcelain Plaques, Qing Dynasty 19th Century

Size:(135cm/78.5cm Each panel enameled with scenes of figures in interiors and exteriors above groupings of floral arrangements in antique vases and divided by blue and white foliate panels, set into wooden frames. 53 in. x 30.75 in. ) This lot has extra size with frames. Shipping:(Within Europe& USA& HongKong by DHL estimation: 365Euro. Condition reports and additional photographs are provided by request as a courtesy to our clients, as such any condition report&description is only an opinion of us and should not be treated as a statement of fact. All lots are sold 'AS IS' and in accordance with our auction sale terms. All wood stand and coin not belongs to the lot unless futhur specified.)