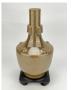

#### 17002: 18TH C. CHINESE CARVED JADE SILVER-MOUNTED LAMP

Size:(Total Length24CM/Jade Length13CM Antique jade brush rest, finely carved with a bearded lizard and dragon's head; mounted with a sterling silver oil lamp at one end. Stamped "Sterling" underneath) Shipping:(Within Europe& USA& HongKong by DHL estimation: 135Euro. Condition reports and additional photographs are provided by request as a courtesy to our clients, as such any condition report&description is only an opinion of us and should not be treated as a statement of fact. All lots are sold 'AS IS' and in accordance with our auction sale terms. All wood stand and coin not belongs to the lot unless futhur specified.)