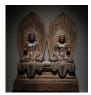

#### 17140: A Chinese stone sculpture, 14TH Century earlier Pr. Collection of NARA private gallary.

Size:(H118CM) Shipping:(Within Europe& USA& HongKong by DHL estimation: 600Euro. Condition reports and additional photographs are provided by request as a courtesy to our clients, as such any condition report&description is only an opinion of us and should not be treated as a statement of fact. All lots are sold 'AS IS' and in accordance with our auction sale terms. All wood stand and coin not belongs to the lot unless futhur specified.)