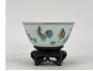

#### 17089: A rare enamel bowl, YongZheng Mark.

Size:(Mouth D12.5CM, H6CM) Shipping:(Within Europe& USA& HongKong by DHL estimation: 135Euro. Condition reports and additional photographs are provided by request as a courtesy to our clients, as such any condition report&description is only an opinion of us and should not be treated as a statement of fact. All lots are sold 'AS IS' and in accordance with our auction sale terms. All wood stand and coin not belongs to the lot unless futhur specified.)