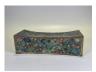

#### 17046: Chinese Eight Wood Framed Porcelain Plaques, Qing Dynasty 19th Century

Size:(135cm/78.5cm Each panel enameled with scenes of figures in interiors and exteriors above groupings of floral arrangements in antique vases and divided by blue and white foliate panels, set into wooden frames. 53 in. x 30.75 in. ) This lot has extra size with frames. Shipping:(Within Europe& USA& HongKong by DHL estimation: 365Euro. Condition reports and additional photographs are provided by request as a courtesy to our clients, as such any condition report&description is only an opinion of us and should not be treated as a statement of fact. All lots are sold 'AS IS' and in accordance with our auction sale terms. All wood stand and coin not belongs to the lot unless futhur specified.)