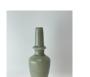

#### 17065: A Chinese red vase, 18TH/19TH Century Pr.

Size:(Height 20CM) Shipping:(Within Europe& USA& HongKong by DHL estimation: 135Euro. Condition reports and additional photographs are provided by request as a courtesy to our clients, as such any condition report&description is only an opinion of us and should not be treated as a statement of fact. All lots are sold 'AS IS' and in accordance with our auction sale terms. All wood stand and coin not belongs to the lot unless futhur specified.)