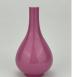

#### 17019: A Chinese Famille Rose vase, 17TH/18TH Century Pr.

Size:(Height30CM/Mouth Width8CM) Shipping:(Within Europe& USA& HongKong by DHL estimation: 135Euro. Condition reports and additional photographs are provided by request as a courtesy to our clients, as such any condition report&description is only an opinion of us and should not be treated as a statement of fact. All lots are sold 'AS IS' and in accordance with our auction sale terms. All wood stand and coin not belongs to the lot unless futhur specified.)