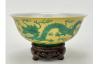

17028: Chinese Doucai Porcelain Vase, Qianlong Mark.

Size: (Height 17CM/Mouth D6.8CM) Shipping: (Within Europe& USA& HongKong by DHL estimation: 135Euro. Condition reports and additional photographs are provided by request as a courtesy to our clients, as such any condition report&description is only an opinion of us and should not be treated as a statement of fact. All lots are sold 'AS IS' and in accordance with our auction sale terms. All wood stand and coin not belongs to the lot unless futhur specified.)