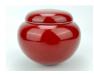

17069: A Chinese red vase, 18TH/19TH Century Pr.

Size:(H30CM/D9CM) Shipping:(Within Europe& USA& HongKong by DHL estimation: 135Euro. Condition reports and additional photographs are provided by request as a courtesy to our clients, as such any condition report&description is only an opinion of us and should not be treated as a statement of fact. All lots are sold 'AS IS' and in accordance with our auction sale terms. All wood stand and coin not belongs to the lot unless futhur specified.)