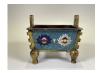

17010: PR OF CHINESE LARGE PATINATED BRONZE COVERED URNS

Size:(H44CM/18\*18CM Han Style Squared Baluster Profiles, with taotie bossed ring lifts, the square domed tops having horse shaped flanges, 17" x 8" x 8".) Shipping:(Within Europe& USA& HongKong by DHL estimation: 165Euro. Condition reports and additional photographs are provided by request as a courtesy to our clients, as such any condition report&description is only an opinion of us and should not be treated as a statement of fact. All lots are sold 'AS IS' and in accordance with our auction sale terms. All wood stand and coin not belongs to the lot unless futhur specified.)