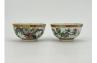

#### 17058: A pair of Chinese Famille Rose dishs, 16TH/17TH Century Pr.

Size:(Mouth D15CM/Height3CM) Shipping:(Within Europe& USA& HongKong by DHL estimation: 135Euro. Condition reports and additional photographs are provided by request as a courtesy to our clients, as such any condition report&description is only an opinion of us and should not be treated as a statement of fact. All lots are sold 'AS IS' and in accordance with our auction sale terms. All wood stand and coin not belongs to the lot unless futhur specified.)