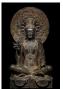

#### 17136: A Chinese stone sculpture, 14TH Century earlier Pr. Collection of NARA private gallary.

Size:(H90CM/W56CM) Shipping:(Within Europe& USA& HongKong by DHL estimation: 650Euro. Condition reports and additional photographs are provided by request as a courtesy to our clients, as such any condition report&description is only an opinion of us and should not be treated as a statement of fact. All lots are sold 'AS IS' and in accordance with our auction sale terms. All wood stand and coin not belongs to the lot unless furthur specified.)

17137: A Chinese stone sculpture, 14TH Century earlier Pr. Collection of NARA private gallary.

Size:(H43CM, Total Height 57CM, Weight About 20KG) Shipping:(Within Europe& USA& HongKong by DHL estimation: 550Euro. Condition reports and additional photographs are provided by request as a courtesy to our clients, as such any condition report&description is only an opinion of us and should not be treated as a statement of fact. All lots are sold 'AS IS' and in accordance with our auction sale terms. All wood stand and coin not belongs to the lot unless futhur specified.)