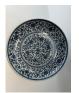

#### 17005: A Chinese Famille Rose dish, 17TH/18TH Century Pr.

Size:(Max Width35.5CM/Height8.5CM) Shipping:(Within Europe& USA& HongKong by DHL estimation: 135Euro. Condition reports and additional photographs are provided by request as a courtesy to our clients, as such any condition report&description is only an opinion of us and should not be treated as a statement of fact. All lots are sold 'AS IS' and in accordance with our auction sale terms. All wood stand and coin not belongs to the lot unless futhur specified.)