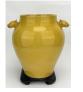

17028: Chinese Doucai Porcelain Vase, Qianlong Mark.

Size: (Height 17CM/Mouth D6.8CM) Shipping: (Within Europe& USA& HongKong by DHL estimation: 135Euro. Condition reports and additional photographs are provided by request as a courtesy to our clients, as such any condition report&description is only an opinion of us and should not be treated as a statement of fact. All lots are sold 'AS IS' and in accordance with our auction sale terms. All wood stand and coin not belongs to the lot unless futhur specified.)