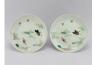

#### 17005: A Chinese Famille Rose dish, 17TH/18TH Century Pr.

Size:(Max Width35.5CM/Height8.5CM) Shipping:(Within Europe& USA& HongKong by DHL estimation: 135Euro. Condition reports and additional photographs are provided by request as a courtesy to our clients, as such any condition report&description is only an opinion of us and should not be treated as a statement of fact. All lots are sold 'AS IS' and in accordance with our auction sale terms. All wood stand and coin not belongs to the lot unless futhur specified.)