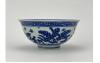

17014: A Chinese blue&white cup, 17TH/18TH Century Pr.

Size:(Mouth W 8.3CM, Height 5.5CM) Shipping:(Within Europe& USA& HongKong by DHL estimation: 135Euro. Condition reports and additional photographs are provided by request as a courtesy to our clients, as such any condition report&description is only an opinion of us and should not be treated as a statement of fact. All lots are sold 'AS IS' and in accordance with our auction sale terms. All wood stand and coin not belongs to the lot unless futhur specified.)