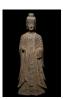

17137: A Chinese stone sculpture, 14TH Century earlier Pr. Collection of NARA private gallary.

Size:(H43CM, Total Height 57CM, Weight About 20KG) Shipping:(Within Europe& USA& HongKong by DHL estimation: 550Euro. Condition reports and additional photographs are provided by request as a courtesy to our clients, as such any condition report&description is only an opinion of us and should not be treated as a statement of fact. All lots are sold 'AS IS' and in accordance with our auction sale terms. All wood stand and coin not belongs to the lot unless futhur specified.)