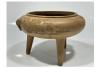

#### 17092: A Chinese celadon censor, 16TH/17TH Century Pr.

Size:(H9.5CM/Mouth D10.9CM) Shipping:(Within Europe& USA& HongKong by DHL estimation: 135Euro. Condition reports and additional photographs are provided by request as a courtesy to our clients, as such any condition report&description is only an opinion of us and should not be treated as a statement of fact. All lots are sold 'AS IS' and in accordance with our auction sale terms. All wood stand and coin not belongs to the lot unless futhur specified.)