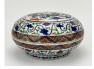

#### 17039: FINE CHINESE CLOISONNE, 18TH/19TH Century Pr. Collection of NARA private gallary.

Size:(H8CM/Max D13CM) Shipping:(Within Europe& USA& HongKong by DHL estimation: 135Euro. Condition reports and additional photographs are provided by request as a courtesy to our clients, as such any condition report&description is only an opinion of us and should not be treated as a statement of fact. All lots are sold 'AS IS' and in accordance with our auction sale terms. All wood stand and coin not belongs to the lot unless futhur specified.)