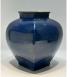

#### 17071: A Chinese blue monochorome vase, 17TH/18TH Century Pr.

Size:(Height24CM/Mouth 10.2\*10.3CM) Shipping:(Within Europe& USA& HongKong by DHL estimation: 135Euro. Condition reports and additional photographs are provided by request as a courtesy to our clients, as such any condition report&description is only an opinion of us and should not be treated as a statement of fact. All lots are sold 'AS IS' and in accordance with our auction sale terms. All wood stand and coin not belongs to the lot unless futhur specified.)