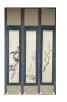

17011: 4 Chinese Ink Drawings of Guidance of Enlightenment Panels, Follower of Zhang Dagian

Size:(Framed: 41CM X 142CMArtwork: 33CM X 132CM 4 Chinese Ink Drawings, depicting the Guidance of Enlightenment PanelsFollower of Zhang Daqian Framed: 16" X 55.5"Artwork: 12.75" X 52") This lot has extra size with frames. Shipping:(Within Europe& USA& HongKong by DHL estimation: 365Euro. Condition reports and additional photographs are provided by request as a courtesy to our clients, as such any condition report&description is only an opinion of us and should not be treated as a statement of fact. All lots are sold 'AS IS' and in accordance with our auction sale terms. All wood stand and coin not belongs to the lot unless futhur specified.)