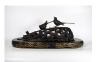

#### 17036: A bronze made ornament, 19TH/20TH Century Pr.

Size:(41cmx19cm/ With stand 51cmx25cm/ Weight4500g) Shipping:(Within Europe& USA& HongKong by DHL estimation: 135Euro. Condition reports and additional photographs are provided by request as a courtesy to our clients, as such any condition report&description is only an opinion of us and should not be treated as a statement of fact. All lots are sold 'AS IS' and in accordance with our auction sale terms. All wood stand and coin not belongs to the lot unless futhur specified.)