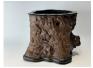

#### 17136: A Chinese stone sculpture, 14TH Century earlier Pr. Collection of NARA private gallary.

Size:(H90CM/W56CM) Shipping:(Within Europe& USA& HongKong by DHL estimation: 650Euro. Condition reports and additional photographs are provided by request as a courtesy to our clients, as such any condition report&description is only an opinion of us and should not be treated as a statement of fact. All lots are sold 'AS IS' and in accordance with our auction sale terms. All wood stand and coin not belongs to the lot unless furthur specified.)