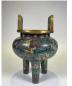

17010: PR OF CHINESE LARGE PATINATED BRONZE COVERED URNS

Size:(H44CM/18\*18CM Han Style Squared Baluster Profiles, with taotie bossed ring lifts, the square domed tops having horse shaped flanges, 17" x 8" x 8".) Shipping:(Within Europe& USA& HongKong by DHL estimation: 165Euro. Condition reports and additional photographs are provided by request as a courtesy to our clients, as such any condition report&description is only an opinion of us and should not be treated as a statement of fact. All lots are sold 'AS IS' and in accordance with our auction sale terms. All wood stand and coin not belongs to the lot unless futhur specified.)