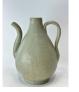

#### 17002: 18TH C. CHINESE CARVED JADE SILVER-MOUNTED LAMP

Size:(Total Length24CM/Jade Length13CM Antique jade brush rest, finely carved with a bearded lizard and dragon's head; mounted with a sterling silver oil lamp at one end. Stamped "Sterling" underneath) Shipping:(Within Europe& USA& HongKong by DHL estimation: 135Euro. Condition reports and additional photographs are provided by request as a courtesy to our clients, as such any condition report&description is only an opinion of us and should not be treated as a statement of fact. All lots are sold 'AS IS' and in accordance with our auction sale terms. All wood stand and coin not belongs to the lot unless futhur specified.)