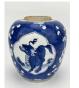

#### 17016: An interesting Chinese porcelain ornament, 18TH/19TH Century Pr.

Size:(Dish 27.5CM/ Total Height21CM) Shipping:(Within Europe& USA& HongKong by DHL estimation: 135Euro. Condition reports and additional photographs are provided by request as a courtesy to our clients, as such any condition report&description is only an opinion of us and should not be treated as a statement of fact. All lots are sold 'AS IS' and in accordance with our auction sale terms. All wood stand and coin not belongs to the lot unless futhur specified.)