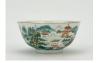

#### 17005: A Chinese Famille Rose dish, 17TH/18TH Century Pr.

Size:(Max Width35.5CM/Height8.5CM) Shipping:(Within Europe& USA& HongKong by DHL estimation: 135Euro. Condition reports and additional photographs are provided by request as a courtesy to our clients, as such any condition report&description is only an opinion of us and should not be treated as a statement of fact. All lots are sold 'AS IS' and in accordance with our auction sale terms. All wood stand and coin not belongs to the lot unless futhur specified.)