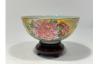

#### 17060: A Chinese Famille Rose bowl, 19TH/20TH Century Pr.

Size:(Mouth D18.8CM/Height9.1CM) Shipping:(Within Europe& USA& HongKong by DHL estimation: 135Euro. Condition reports and additional photographs are provided by request as a courtesy to our clients, as such any condition report&description is only an opinion of us and should not be treated as a statement of fact. All lots are sold 'AS IS' and in accordance with our auction sale terms. All wood stand and coin not belongs to the lot unless futhur specified.)