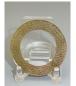

#### 17005: A Chinese Famille Rose dish, 17TH/18TH Century Pr.

Size:(Max Width35.5CM/Height8.5CM) Shipping:(Within Europe& USA& HongKong by DHL estimation: 135Euro. Condition reports and additional photographs are provided by request as a courtesy to our clients, as such any condition report&description is only an opinion of us and should not be treated as a statement of fact. All lots are sold 'AS IS' and in accordance with our auction sale terms. All wood stand and coin not belongs to the lot unless futhur specified.)