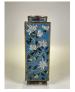

#### 17017: A Chinese rectangle vase, 19TH/20TH Century Pr.

Size:(H30CM/Mouth D8.5CM) Shipping:(Within Europe& USA& HongKong by DHL estimation: 135Euro. Condition reports and additional photographs are provided by request as a courtesy to our clients, as such any condition report&description is only an opinion of us and should not be treated as a statement of fact. All lots are sold 'AS IS' and in accordance with our auction sale terms. All wood stand and coin not belongs to the lot unless futhur specified.)