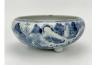

#### 17005: A Chinese Famille Rose dish, 17TH/18TH Century Pr.

Size:(Max Width35.5CM/Height8.5CM) Shipping:(Within Europe& USA& HongKong by DHL estimation: 135Euro. Condition reports and additional photographs are provided by request as a courtesy to our clients, as such any condition report&description is only an opinion of us and should not be treated as a statement of fact. All lots are sold 'AS IS' and in accordance with our auction sale terms. All wood stand and coin not belongs to the lot unless futhur specified.)