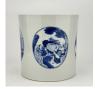

#### 17029: A Chinese Famille Rose bowl, 19TH/20TH Century Pr.

Size:(Mouth D20CM/Height9CM) Shipping:(Within Europe& USA& HongKong by DHL estimation: 135Euro. Condition reports and additional photographs are provided by request as a courtesy to our clients, as such any condition report&description is only an opinion of us and should not be treated as a statement of fact. All lots are sold 'AS IS' and in accordance with our auction sale terms. All wood stand and coin not belongs to the lot unless futhur specified.)