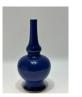

17026: A Chinese Famille Rose vase, 17TH/18TH Century Pr.

Size:(H14CM/Mouth D2CM) Shipping:(Within Europe& USA& HongKong by DHL estimation: 135Euro. Condition reports and additional photographs are provided by request as a courtesy to our clients, as such any condition report&description is only an opinion of us and should not be treated as a statement of fact. All lots are sold 'AS IS' and in accordance with our auction sale terms. All wood stand and coin not belongs to the lot unless futhur specified.)

EUR 3,000 - 6,000

EUR 2,000 - 4,000

EUR 3,000 - 6,000

EUR 3.000 - 6.000

EUR 1,500 - 3,000

EUR 1,500 - 3,000

17027: A Chinese Blue&White vase, 17TH/18TH Century Pr.

Size:(Height49CM/Mouth D11.5CM) Shipping:(Within Europe& USA& HongKong by DHL estimation: 135Euro. Condition reports and additional photographs are provided by request as a courtesy to our clients, as such any condition report&description is only an opinion of us and should not be treated as a statement of fact. All lots are sold 'AS IS' and in accordance with our auction sale terms. All wood stand and coin not belongs to the lot unless futhur specified.)