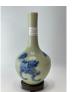

#### 17090: An extra ordinary large size of Chinese Famille Rose rose vase, 18TH/19TH Century Pr.

Size:(H81CM/D29CM) Shipping:(Within Europe& USA& HongKong by DHL estimation: 365Euro. Condition reports and additional photographs are provided by request as a courtesy to our clients, as such any condition report&description is only an opinion of us and should not be treated as a statement of fact. All lots are sold 'AS IS' and in accordance with our auction sale terms. All wood stand and coin not belongs to the lot unless futhur specified.)