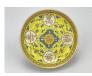

#### 17005: A Chinese Famille Rose dish, 17TH/18TH Century Pr.

Size:(Max Width35.5CM/Height8.5CM) Shipping:(Within Europe& USA& HongKong by DHL estimation: 135Euro. Condition reports and additional photographs are provided by request as a courtesy to our clients, as such any condition report&description is only an opinion of us and should not be treated as a statement of fact. All lots are sold 'AS IS' and in accordance with our auction sale terms. All wood stand and coin not belongs to the lot unless futhur specified.)