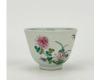

#### 17005: A Chinese Famille Rose dish, 17TH/18TH Century Pr.

Size:(Max Width35.5CM/Height8.5CM) Shipping:(Within Europe& USA& HongKong by DHL estimation: 135Euro. Condition reports and additional photographs are provided by request as a courtesy to our clients, as such any condition report&description is only an opinion of us and should not be treated as a statement of fact. All lots are sold 'AS IS' and in accordance with our auction sale terms. All wood stand and coin not belongs to the lot unless futhur specified.)