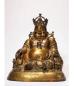

#### 17089: A rare enamel bowl, YongZheng Mark.

Size:(Mouth D12.5CM, H6CM) Shipping:(Within Europe& USA& HongKong by DHL estimation: 135Euro. Condition reports and additional photographs are provided by request as a courtesy to our clients, as such any condition report&description is only an opinion of us and should not be treated as a statement of fact. All lots are sold 'AS IS' and in accordance with our auction sale terms. All wood stand and coin not belongs to the lot unless futhur specified.)