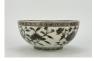

17014: A Chinese blue&white cup, 17TH/18TH Century Pr.

Size:(Mouth W 8.3CM, Height 5.5CM) Shipping:(Within Europe& USA& HongKong by DHL estimation: 135Euro. Condition reports and additional photographs are provided by request as a courtesy to our clients, as such any condition report&description is only an opinion of us and should not be treated as a statement of fact. All lots are sold 'AS IS' and in accordance with our auction sale terms. All wood stand and coin not belongs to the lot unless futhur specified.)