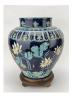

#### 17101: A Chinese Famille Rose jar, 19TH/20TH Century Pr.

Size:(Height16.5CM/Mouth D6CM) Shipping:(Within Europe& USA& HongKong by DHL estimation: 135Euro. Condition reports and additional photographs are provided by request as a courtesy to our clients, as such any condition report&description is only an opinion of us and should not be treated as a statement of fact. All lots are sold 'AS IS' and in accordance with our auction sale terms. All wood stand and coin not belongs to the lot unless futhur specified.)