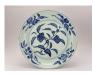

#### 17005: A Chinese Famille Rose dish, 17TH/18TH Century Pr.

Size:(Max Width35.5CM/Height8.5CM) Shipping:(Within Europe& USA& HongKong by DHL estimation: 135Euro. Condition reports and additional photographs are provided by request as a courtesy to our clients, as such any condition report&description is only an opinion of us and should not be treated as a statement of fact. All lots are sold 'AS IS' and in accordance with our auction sale terms. All wood stand and coin not belongs to the lot unless futhur specified.)