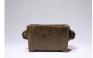

## A.A.A. 2024 SPRING IMPORTANT SESSION

Saturday - April 27, 2024

17001: ANTIQUE CHINESE FAMILLE ROSE PORCELAIN FIGURAL GROUP(with Stand)

EUR 2,000 - 4,000

EUR 3,000 - 6,000

Size:(Height 25.6CM An antique Chinese, Qing Dynasty, Famille Rose polychrome hand enameled figural group. The figural group depicts two seated Immortals. Mounted on a hand carved wooden stand featuring a relief foliage motif. Circa: 18th century. Antique and Vintage Asian and Oriental Ceramic and Porcelain Figures, Figurines, Statues, Home Decor, Interior Design, and Collectibles.) Shipping:(Within Europe& USA& HongKong by DHL estimation: 135Euro. Condition reports and additional photographs are provided by request as a courtesy to our clients, as such any condition report&description is only an opinion of us and should not be treated as a statement of fact. All lots are sold 'AS IS' and in accordance with our auction sale terms. All wood stand and coin not belongs to the lot unless futhur specified.)