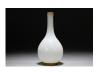

#### 17002: 18TH C. CHINESE CARVED JADE SILVER-MOUNTED LAMP

Size:(Total Length24CM/Jade Length13CM Antique jade brush rest, finely carved with a bearded lizard and dragon's head; mounted with a sterling silver oil lamp at one end. Stamped "Sterling" underneath) Shipping:(Within Europe& USA& HongKong by DHL estimation: 135Euro. Condition reports and additional photographs are provided by request as a courtesy to our clients, as such any condition report&description is only an opinion of us and should not be treated as a statement of fact. All lots are sold 'AS IS' and in accordance with our auction sale terms. All wood stand and coin not belongs to the lot unless futhur specified.)