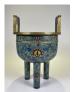

17010: PR OF CHINESE LARGE PATINATED BRONZE COVERED URNS

Size:(H44CM/18\*18CM Han Style Squared Baluster Profiles, with taotie bossed ring lifts, the square domed tops having horse shaped flanges, 17" x 8" x 8".) Shipping:(Within Europe& USA& HongKong by DHL estimation: 165Euro. Condition reports and additional photographs are provided by request as a courtesy to our clients, as such any condition report&description is only an opinion of us and should not be treated as a statement of fact. All lots are sold 'AS IS' and in accordance with our auction sale terms. All wood stand and coin not belongs to the lot unless futhur specified.)