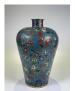

#### 17038: FINE CHINESE CLOISONNE PAIR VASEs with PHONEXES 19TH Century.

Size:(H31CM/Mouth D6.5CM) Shipping:(Within Europe& USA& HongKong by DHL estimation: 135Euro. Condition reports and additional photographs are provided by request as a courtesy to our clients, as such any condition report&description is only an opinion of us and should not be treated as a statement of fact. All lots are sold 'AS IS' and in accordance with our auction sale terms. All wood stand and coin not belongs to the lot unless futhur specified.)