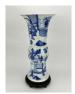

#### 17017: A Chinese rectangle vase, 19TH/20TH Century Pr.

Size:(H30CM/Mouth D8.5CM) Shipping:(Within Europe& USA& HongKong by DHL estimation: 135Euro. Condition reports and additional photographs are provided by request as a courtesy to our clients, as such any condition report&description is only an opinion of us and should not be treated as a statement of fact. All lots are sold 'AS IS' and in accordance with our auction sale terms. All wood stand and coin not belongs to the lot unless futhur specified.)