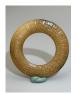

#### 17004: Amber Type Graduated Bead Necklaces

Size:(Max Length64CM Art Deco Estate Lot of two ladies jewelry necklaces. Includes (1) yellow egg yolk butterscotch graduated bakelite necklace having a total of 60 beads. One (1) cherry red amber graduated necklace comprising of a total of 35 beads. Measure from 19 1/8" - 26 1/4". Beads measure from 6mm - 29mm. No apparent markings. The bakelite necklace weighs 28.1 grams. The amber necklace ~ 44.3 grams.) Shipping:(Within Europe& USA& HongKong by DHL estimation: 135Euro. Condition reports and additional photographs are provided by request as a courtesy to our clients, as such any condition report&description is only an opinion of us and should not be treated as a statement of fact. All lots are sold 'AS IS' and in accordance with our auction sale terms. All wood stand and coin not belongs to the lot unless futhur specified.)