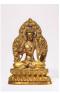

## A.A.A. 2024 SPRING IMPORTANT SESSION

Saturday - April 27, 2024

17001: ANTIQUE CHINESE FAMILLE ROSE PORCELAIN FIGURAL GROUP(with Stand)

EUR 2,000 - 4,000

EUR 3,000 - 6,000

Size:(Height 25.6CM An antique Chinese, Qing Dynasty, Famille Rose polychrome hand enameled figural group. The figural group depicts two seated Immortals. Mounted on a hand carved wooden stand featuring a relief foliage motif. Circa: 18th century. Antique and Vintage Asian and Oriental Ceramic and Porcelain Figures, Figurines, Statues, Home Decor, Interior Design, and Collectibles.) Shipping:(Within Europe& USA& HongKong by DHL estimation: 135Euro. Condition reports and additional photographs are provided by request as a courtesy to our clients, as such any condition report&description is only an opinion of us and should not be treated as a statement of fact. All lots are sold 'AS IS' and in accordance with our auction sale terms. All wood stand and coin not belongs to the lot unless futhur specified.)