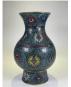

#### 17037: A PAIR CHINESE FINE CHINESE CLOISONNE VASEs with IMPERIAL DRAGONS 19TH Century. EUR 1,000 - 2,000

Size:(H30.5CM/Mouth D8CM) Shipping:(Within Europe& USA& HongKong by DHL estimation: 135Euro. Condition reports and additional photographs are provided by request as a courtesy to our clients, as such any condition report&description is only an opinion of us and should not be treated as a statement of fact. All lots are sold 'AS IS' and in accordance with our auction sale terms. All wood stand and coin not belongs to the lot unless futhur specified.)