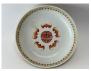

#### 17016: An interesting Chinese porcelain ornament, 18TH/19TH Century Pr.

Size:(Dish 27.5CM/ Total Height21CM) Shipping:(Within Europe& USA& HongKong by DHL estimation: 135Euro. Condition reports and additional photographs are provided by request as a courtesy to our clients, as such any condition report&description is only an opinion of us and should not be treated as a statement of fact. All lots are sold 'AS IS' and in accordance with our auction sale terms. All wood stand and coin not belongs to the lot unless futhur specified.)