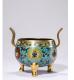

#### 17092: A Chinese celadon censor, 16TH/17TH Century Pr.

Size:(H9.5CM/Mouth D10.9CM) Shipping:(Within Europe& USA& HongKong by DHL estimation: 135Euro. Condition reports and additional photographs are provided by request as a courtesy to our clients, as such any condition report&description is only an opinion of us and should not be treated as a statement of fact. All lots are sold 'AS IS' and in accordance with our auction sale terms. All wood stand and coin not belongs to the lot unless futhur specified.)