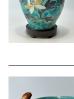

#### 17090: An extra ordinary large size of Chinese Famille Rose rose vase, 18TH/19TH Century Pr.

Size:(H81CM/D29CM) Shipping:(Within Europe& USA& HongKong by DHL estimation: 365Euro. Condition reports and additional photographs are provided by request as a courtesy to our clients, as such any condition report&description is only an opinion of us and should not be treated as a statement of fact. All lots are sold 'AS IS' and in accordance with our auction sale terms. All wood stand and coin not belongs to the lot unless futhur specified.)