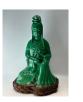

## A.A.A. 2024 SPRING IMPORTANT SESSION

Saturday - April 27, 2024

17001: ANTIQUE CHINESE FAMILLE ROSE PORCELAIN FIGURAL GROUP(with Stand)

EUR 2,000 - 4,000

EUR 3,000 - 6,000

Size:(Height 25.6CM An antique Chinese, Qing Dynasty, Famille Rose polychrome hand enameled figural group. The figural group depicts two seated Immortals. Mounted on a hand carved wooden stand featuring a relief foliage motif. Circa: 18th century. Antique and Vintage Asian and Oriental Ceramic and Porcelain Figures, Figurines, Statues, Home Decor, Interior Design, and Collectibles.) Shipping:(Within Europe& USA& HongKong by DHL estimation: 135Euro. Condition reports and additional photographs are provided by request as a courtesy to our clients, as such any condition report&description is only an opinion of us and should not be treated as a statement of fact. All lots are sold 'AS IS' and in accordance with our auction sale terms. All wood stand and coin not belongs to the lot unless futhur specified.)