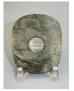

#### 17002: 18TH C. CHINESE CARVED JADE SILVER-MOUNTED LAMP

Size:(Total Length24CM/Jade Length13CM Antique jade brush rest, finely carved with a bearded lizard and dragon's head; mounted with a sterling silver oil lamp at one end. Stamped "Sterling" underneath) Shipping:(Within Europe& USA& HongKong by DHL estimation: 135Euro. Condition reports and additional photographs are provided by request as a courtesy to our clients, as such any condition report&description is only an opinion of us and should not be treated as a statement of fact. All lots are sold 'AS IS' and in accordance with our auction sale terms. All wood stand and coin not belongs to the lot unless futhur specified.)