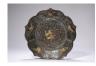

#### 17005: A Chinese Famille Rose dish, 17TH/18TH Century Pr.

Size:(Max Width35.5CM/Height8.5CM) Shipping:(Within Europe& USA& HongKong by DHL estimation: 135Euro. Condition reports and additional photographs are provided by request as a courtesy to our clients, as such any condition report&description is only an opinion of us and should not be treated as a statement of fact. All lots are sold 'AS IS' and in accordance with our auction sale terms. All wood stand and coin not belongs to the lot unless futhur specified.)