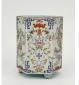

#### 17002: 18TH C. CHINESE CARVED JADE SILVER-MOUNTED LAMP

Size:(Total Length24CM/Jade Length13CM Antique jade brush rest, finely carved with a bearded lizard and dragon's head; mounted with a sterling silver oil lamp at one end. Stamped "Sterling" underneath) Shipping:(Within Europe& USA& HongKong by DHL estimation: 135Euro. Condition reports and additional photographs are provided by request as a courtesy to our clients, as such any condition report&description is only an opinion of us and should not be treated as a statement of fact. All lots are sold 'AS IS' and in accordance with our auction sale terms. All wood stand and coin not belongs to the lot unless futhur specified.)