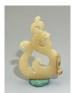

17003: A Chinese jade ornament, 13TH/16TH Century Pr.Collection of NARA private gallary.

Size:(L6CM/W6CM/H5.5CM/195.7g) Shipping:(Within Europe& USA& HongKong by DHL estimation: 135Euro. Condition reports and additional photographs are provided by request as a courtesy to our clients, as such any condition report&description is only an opinion of us and should not be treated as a statement of fact. All lots are sold 'AS IS' and in accordance with our auction sale terms. All wood stand and coin not belongs to the lot unless futhur specified.)