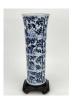

#### 17002: 18TH C. CHINESE CARVED JADE SILVER-MOUNTED LAMP

Size:(Total Length24CM/Jade Length13CM Antique jade brush rest, finely carved with a bearded lizard and dragon's head; mounted with a sterling silver oil lamp at one end. Stamped "Sterling" underneath) Shipping:(Within Europe& USA& HongKong by DHL estimation: 135Euro. Condition reports and additional photographs are provided by request as a courtesy to our clients, as such any condition report&description is only an opinion of us and should not be treated as a statement of fact. All lots are sold 'AS IS' and in accordance with our auction sale terms. All wood stand and coin not belongs to the lot unless futhur specified.)