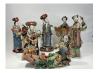

#### 17080: A Chinese porcelain figure, 17TH/18TH Century Pr.

Size:(H51CM/Width19CM) Shipping:(Within Europe& USA& HongKong by DHL estimation: 135Euro. Condition reports and additional photographs are provided by request as a courtesy to our clients, as such any condition report&description is only an opinion of us and should not be treated as a statement of fact. All lots are sold 'AS IS' and in accordance with our auction sale terms. All wood stand and coin not belongs to the lot unless futhur specified.)

#### 17081: A Chinese Famille Rose figure, 18TH/19TH Century Pr.

Size:(H25CM/W17CM) Shipping:(Within Europe& USA& HongKong by DHL estimation: 135Euro. Condition reports and additional photographs are provided by request as a courtesy to our clients, as such any condition report&description is only an opinion of us and should not be treated as a statement of fact. All lots are sold 'AS IS' and in accordance with our auction sale terms. All wood stand and coin not belongs to the lot unless futhur specified.)