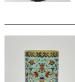

#### 17039: FINE CHINESE CLOISONNE, 18TH/19TH Century Pr. Collection of NARA private gallary.

Size:(H8CM/Max D13CM) Shipping:(Within Europe& USA& HongKong by DHL estimation: 135Euro. Condition reports and additional photographs are provided by request as a courtesy to our clients, as such any condition report&description is only an opinion of us and should not be treated as a statement of fact. All lots are sold 'AS IS' and in accordance with our auction sale terms. All wood stand and coin not belongs to the lot unless futhur specified.)