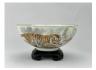

#### 17091: A Chinese celadon dish, 16TH/17TH Century Pr.

Size:(H8CM/D45CM) Shipping:(Within Europe& USA& HongKong by DHL estimation: 265Euro. Condition reports and additional photographs are provided by request as a courtesy to our clients, as such any condition report&description is only an opinion of us and should not be treated as a statement of fact. All lots are sold 'AS IS' and in accordance with our auction sale terms. All wood stand and coin not belongs to the lot unless futhur specified.)