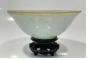

17010: PR OF CHINESE LARGE PATINATED BRONZE COVERED URNS

Size:(H44CM/18\*18CM Han Style Squared Baluster Profiles, with taotie bossed ring lifts, the square domed tops having horse shaped flanges, 17" x 8" x 8".) Shipping:(Within Europe& USA& HongKong by DHL estimation: 165Euro. Condition reports and additional photographs are provided by request as a courtesy to our clients, as such any condition report&description is only an opinion of us and should not be treated as a statement of fact. All lots are sold 'AS IS' and in accordance with our auction sale terms. All wood stand and coin not belongs to the lot unless futhur specified.)