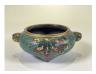

#### 17060: A Chinese Famille Rose bowl, 19TH/20TH Century Pr.

Size:(Mouth D18.8CM/Height9.1CM) Shipping:(Within Europe& USA& HongKong by DHL estimation: 135Euro. Condition reports and additional photographs are provided by request as a courtesy to our clients, as such any condition report&description is only an opinion of us and should not be treated as a statement of fact. All lots are sold 'AS IS' and in accordance with our auction sale terms. All wood stand and coin not belongs to the lot unless futhur specified.)

#### 17077: A Chinese Famille Rose bowl, 18TH/19TH Century Pr.

Size:(H7CM/D13.5CM) Shipping:(Within Europe& USA& HongKong by DHL estimation: 135Euro. Condition reports and additional photographs are provided by request as a courtesy to our clients, as such any condition report&description is only an opinion of us and should not be treated as a statement of fact. All lots are sold 'AS IS' and in accordance with our auction sale terms. All wood stand and coin not belongs to the lot unless futhur specified.)