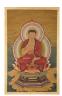

17011: 4 Chinese Ink Drawings of Guidance of Enlightenment Panels, Follower of Zhang Dagian

Size:(Framed: 41CM X 142CMArtwork: 33CM X 132CM 4 Chinese Ink Drawings, depicting the Guidance of Enlightenment PanelsFollower of Zhang Daqian Framed: 16" X 55.5"Artwork: 12.75" X 52") This lot has extra size with frames. Shipping:(Within Europe& USA& HongKong by DHL estimation: 365Euro. Condition reports and additional photographs are provided by request as a courtesy to our clients, as such any condition report&description is only an opinion of us and should not be treated as a statement of fact. All lots are sold 'AS IS' and in accordance with our auction sale terms. All wood stand and coin not belongs to the lot unless futhur specified.)