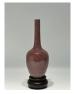

#### 17065: A Chinese red vase, 18TH/19TH Century Pr.

Size:(Height 20CM) Shipping:(Within Europe& USA& HongKong by DHL estimation: 135Euro. Condition reports and additional photographs are provided by request as a courtesy to our clients, as such any condition report&description is only an opinion of us and should not be treated as a statement of fact. All lots are sold 'AS IS' and in accordance with our auction sale terms. All wood stand and coin not belongs to the lot unless futhur specified.)