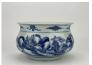

#### 17092: A Chinese celadon censor, 16TH/17TH Century Pr.

Size:(H9.5CM/Mouth D10.9CM) Shipping:(Within Europe& USA& HongKong by DHL estimation: 135Euro. Condition reports and additional photographs are provided by request as a courtesy to our clients, as such any condition report&description is only an opinion of us and should not be treated as a statement of fact. All lots are sold 'AS IS' and in accordance with our auction sale terms. All wood stand and coin not belongs to the lot unless futhur specified.)