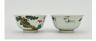

17014: A Chinese blue&white cup, 17TH/18TH Century Pr.

Size:(Mouth W 8.3CM, Height 5.5CM) Shipping:(Within Europe& USA& HongKong by DHL estimation: 135Euro. Condition reports and additional photographs are provided by request as a courtesy to our clients, as such any condition report&description is only an opinion of us and should not be treated as a statement of fact. All lots are sold 'AS IS' and in accordance with our auction sale terms. All wood stand and coin not belongs to the lot unless futhur specified.)