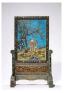

## A.A.A. 2024 SPRING IMPORTANT SESSION

Saturday - April 27, 2024

17001: ANTIQUE CHINESE FAMILLE ROSE PORCELAIN FIGURAL GROUP(with Stand)

EUR 2,000 - 4,000

EUR 3,000 - 6,000

Size:(Height 25.6CM An antique Chinese, Qing Dynasty, Famille Rose polychrome hand enameled figural group. The figural group depicts two seated Immortals. Mounted on a hand carved wooden stand featuring a relief foliage motif. Circa: 18th century. Antique and Vintage Asian and Oriental Ceramic and Porcelain Figures, Figurines, Statues, Home Decor, Interior Design, and Collectibles.) Shipping:(Within Europe& USA& HongKong by DHL estimation: 135Euro. Condition reports and additional photographs are provided by request as a courtesy to our clients, as such any condition report&description is only an opinion of us and should not be treated as a statement of fact. All lots are sold 'AS IS' and in accordance with our auction sale terms. All wood stand and coin not belongs to the lot unless futhur specified.)