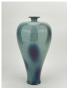

#### 17018: A Chinese Famille Rose vase, 17TH/18TH Century Pr.

Size:(H55CM/D16CM) Shipping:(Within Europe& USA& HongKong by DHL estimation: 135Euro. Condition reports and additional photographs are provided by request as a courtesy to our clients, as such any condition report&description is only an opinion of us and should not be treated as a statement of fact. All lots are sold 'AS IS' and in accordance with our auction sale terms. All wood stand and coin not belongs to the lot unless futhur specified.)

#### 17019: A Chinese Famille Rose vase, 17TH/18TH Century Pr.

Size:(Height30CM/Mouth Width8CM) Shipping:(Within Europe& USA& HongKong by DHL estimation: 135Euro. Condition reports and additional photographs are provided by request as a courtesy to our clients, as such any condition report&description is only an opinion of us and should not be treated as a statement of fact. All lots are sold 'AS IS' and in accordance with our auction sale terms. All wood stand and coin not belongs to the lot unless futhur specified.)