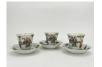

17014: A Chinese blue&white cup, 17TH/18TH Century Pr.

Size:(Mouth W 8.3CM, Height 5.5CM) Shipping:(Within Europe& USA& HongKong by DHL estimation: 135Euro. Condition reports and additional photographs are provided by request as a courtesy to our clients, as such any condition report&description is only an opinion of us and should not be treated as a statement of fact. All lots are sold 'AS IS' and in accordance with our auction sale terms. All wood stand and coin not belongs to the lot unless futhur specified.)