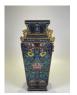

#### 17037: A PAIR CHINESE FINE CHINESE CLOISONNE VASEs with IMPERIAL DRAGONS 19TH Century. EUR 1,000 - 2,000

Size:(H30.5CM/Mouth D8CM) Shipping:(Within Europe& USA& HongKong by DHL estimation: 135Euro. Condition reports and additional photographs are provided by request as a courtesy to our clients, as such any condition report&description is only an opinion of us and should not be treated as a statement of fact. All lots are sold 'AS IS' and in accordance with our auction sale terms. All wood stand and coin not belongs to the lot unless futhur specified.)