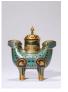

#### 17097: A Chinese tripodia censor, 18TH/19TH Century Pr.

Size:(H9.5CM/D19CM) Shipping:(Within Europe& USA& HongKong by DHL estimation: 135Euro. Condition reports and additional photographs are provided by request as a courtesy to our clients, as such any condition report&description is only an opinion of us and should not be treated as a statement of fact. All lots are sold 'AS IS' and in accordance with our auction sale terms. All wood stand and coin not belongs to the lot unless futhur specified.)