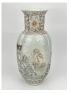

#### 17018: A Chinese Famille Rose vase, 17TH/18TH Century Pr.

Size:(H55CM/D16CM) Shipping:(Within Europe& USA& HongKong by DHL estimation: 135Euro. Condition reports and additional photographs are provided by request as a courtesy to our clients, as such any condition report&description is only an opinion of us and should not be treated as a statement of fact. All lots are sold 'AS IS' and in accordance with our auction sale terms. All wood stand and coin not belongs to the lot unless futhur specified.)

#### 17019: A Chinese Famille Rose vase, 17TH/18TH Century Pr.

Size:(Height30CM/Mouth Width8CM) Shipping:(Within Europe& USA& HongKong by DHL estimation: 135Euro. Condition reports and additional photographs are provided by request as a courtesy to our clients, as such any condition report&description is only an opinion of us and should not be treated as a statement of fact. All lots are sold 'AS IS' and in accordance with our auction sale terms. All wood stand and coin not belongs to the lot unless futhur specified.)

17026: A Chinese Famille Rose vase, 17TH/18TH Century Pr.

Size:(H14CM/Mouth D2CM) Shipping:(Within Europe& USA& HongKong by DHL estimation: 135Euro. Condition reports and additional photographs are provided by request as a courtesy to our clients, as such any condition report&description is only an opinion of us and should not be treated as a statement of fact. All lots are sold 'AS IS' and in accordance with our auction sale terms. All wood stand and coin not belongs to the lot unless futhur specified.)