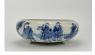

#### 17005: A Chinese Famille Rose dish, 17TH/18TH Century Pr.

Size:(Max Width35.5CM/Height8.5CM) Shipping:(Within Europe& USA& HongKong by DHL estimation: 135Euro. Condition reports and additional photographs are provided by request as a courtesy to our clients, as such any condition report&description is only an opinion of us and should not be treated as a statement of fact. All lots are sold 'AS IS' and in accordance with our auction sale terms. All wood stand and coin not belongs to the lot unless futhur specified.)