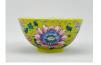

#### 17060: A Chinese Famille Rose bowl, 19TH/20TH Century Pr.

Size:(Mouth D18.8CM/Height9.1CM) Shipping:(Within Europe& USA& HongKong by DHL estimation: 135Euro. Condition reports and additional photographs are provided by request as a courtesy to our clients, as such any condition report&description is only an opinion of us and should not be treated as a statement of fact. All lots are sold 'AS IS' and in accordance with our auction sale terms. All wood stand and coin not belongs to the lot unless futhur specified.)