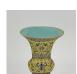

#### 17018: A Chinese Famille Rose vase, 17TH/18TH Century Pr.

Size:(H55CM/D16CM) Shipping:(Within Europe& USA& HongKong by DHL estimation: 135Euro. Condition reports and additional photographs are provided by request as a courtesy to our clients, as such any condition report&description is only an opinion of us and should not be treated as a statement of fact. All lots are sold 'AS IS' and in accordance with our auction sale terms. All wood stand and coin not belongs to the lot unless futhur specified.)