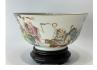

#### 17060: A Chinese Famille Rose bowl, 19TH/20TH Century Pr.

Size:(Mouth D18.8CM/Height9.1CM) Shipping:(Within Europe& USA& HongKong by DHL estimation: 135Euro. Condition reports and additional photographs are provided by request as a courtesy to our clients, as such any condition report&description is only an opinion of us and should not be treated as a statement of fact. All lots are sold 'AS IS' and in accordance with our auction sale terms. All wood stand and coin not belongs to the lot unless futhur specified.)