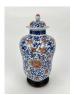

#### 17018: A Chinese Famille Rose vase, 17TH/18TH Century Pr.

Size:(H55CM/D16CM) Shipping:(Within Europe& USA& HongKong by DHL estimation: 135Euro. Condition reports and additional photographs are provided by request as a courtesy to our clients, as such any condition report&description is only an opinion of us and should not be treated as a statement of fact. All lots are sold 'AS IS' and in accordance with our auction sale terms. All wood stand and coin not belongs to the lot unless futhur specified.)