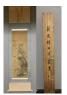

### 17006: A Chinese hand writing, 18TH/19TH Century Pr.

Size:(139\*33CM) Shipping:(Within Europe& USA& HongKong by DHL estimation: 135Euro. Condition reports and additional photographs are provided by request as a courtesy to our clients, as such any condition report&description is only an opinion of us and should not be treated as a statement of fact. All lots are sold 'AS IS' and in accordance with our auction sale terms. All wood stand and coin not belongs to the lot unless futhur specified.)