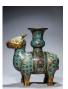

17010: PR OF CHINESE LARGE PATINATED BRONZE COVERED URNS

Size:(H44CM/18\*18CM Han Style Squared Baluster Profiles, with taotie bossed ring lifts, the square domed tops having horse shaped flanges, 17" x 8" x 8".) Shipping:(Within Europe& USA& HongKong by DHL estimation: 165Euro. Condition reports and additional photographs are provided by request as a courtesy to our clients, as such any condition report&description is only an opinion of us and should not be treated as a statement of fact. All lots are sold 'AS IS' and in accordance with our auction sale terms. All wood stand and coin not belongs to the lot unless futhur specified.)