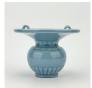

#### 17017: A Chinese rectangle vase, 19TH/20TH Century Pr.

Size:(H30CM/Mouth D8.5CM) Shipping:(Within Europe& USA& HongKong by DHL estimation: 135Euro. Condition reports and additional photographs are provided by request as a courtesy to our clients, as such any condition report&description is only an opinion of us and should not be treated as a statement of fact. All lots are sold 'AS IS' and in accordance with our auction sale terms. All wood stand and coin not belongs to the lot unless futhur specified.)