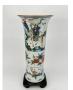

#### 17017: A Chinese rectangle vase, 19TH/20TH Century Pr.

Size:(H30CM/Mouth D8.5CM) Shipping:(Within Europe& USA& HongKong by DHL estimation: 135Euro. Condition reports and additional photographs are provided by request as a courtesy to our clients, as such any condition report&description is only an opinion of us and should not be treated as a statement of fact. All lots are sold 'AS IS' and in accordance with our auction sale terms. All wood stand and coin not belongs to the lot unless futhur specified.)

#### 17018: A Chinese Famille Rose vase, 17TH/18TH Century Pr.

Size:(H55CM/D16CM) Shipping:(Within Europe& USA& HongKong by DHL estimation: 135Euro. Condition reports and additional photographs are provided by request as a courtesy to our clients, as such any condition report&description is only an opinion of us and should not be treated as a statement of fact. All lots are sold 'AS IS' and in accordance with our auction sale terms. All wood stand and coin not belongs to the lot unless futhur specified.)

#### 17019: A Chinese Famille Rose vase, 17TH/18TH Century Pr.

Size:(Height30CM/Mouth Width8CM) Shipping:(Within Europe& USA& HongKong by DHL estimation: 135Euro. Condition reports and additional photographs are provided by request as a courtesy to our clients, as such any condition report&description is only an opinion of us and should not be treated as a statement of fact. All lots are sold 'AS IS' and in accordance with our auction sale terms. All wood stand and coin not belongs to the lot unless futhur specified.)