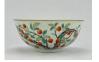

#### 17060: A Chinese Famille Rose bowl, 19TH/20TH Century Pr.

Size:(Mouth D18.8CM/Height9.1CM) Shipping:(Within Europe& USA& HongKong by DHL estimation: 135Euro. Condition reports and additional photographs are provided by request as a courtesy to our clients, as such any condition report&description is only an opinion of us and should not be treated as a statement of fact. All lots are sold 'AS IS' and in accordance with our auction sale terms. All wood stand and coin not belongs to the lot unless futhur specified.)