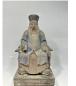

## A.A.A. 2024 SPRING IMPORTANT SESSION

Saturday - April 27, 2024

17001: ANTIQUE CHINESE FAMILLE ROSE PORCELAIN FIGURAL GROUP(with Stand)

EUR 2,000 - 4,000

EUR 3,000 - 6,000

Size:(Height 25.6CM An antique Chinese, Qing Dynasty, Famille Rose polychrome hand enameled figural group. The figural group depicts two seated Immortals. Mounted on a hand carved wooden stand featuring a relief foliage motif. Circa: 18th century. Antique and Vintage Asian and Oriental Ceramic and Porcelain Figures, Figurines, Statues, Home Decor, Interior Design, and Collectibles.) Shipping:(Within Europe& USA& HongKong by DHL estimation: 135Euro. Condition reports and additional photographs are provided by request as a courtesy to our clients, as such any condition report&description is only an opinion of us and should not be treated as a statement of fact. All lots are sold 'AS IS' and in accordance with our auction sale terms. All wood stand and coin not belongs to the lot unless futhur specified.)