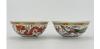

#### 17058: A pair of Chinese Famille Rose dishs, 16TH/17TH Century Pr.

Size:(Mouth D15CM/Height3CM) Shipping:(Within Europe& USA& HongKong by DHL estimation: 135Euro. Condition reports and additional photographs are provided by request as a courtesy to our clients, as such any condition report&description is only an opinion of us and should not be treated as a statement of fact. All lots are sold 'AS IS' and in accordance with our auction sale terms. All wood stand and coin not belongs to the lot unless futhur specified.)