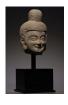

## A.A.A. 2024 SPRING IMPORTANT SESSION

Saturday - April 27, 2024

17001: ANTIQUE CHINESE FAMILLE ROSE PORCELAIN FIGURAL GROUP(with Stand)

EUR 2,000 - 4,000

EUR 3,000 - 6,000

Size:(Height 25.6CM An antique Chinese, Qing Dynasty, Famille Rose polychrome hand enameled figural group. The figural group depicts two seated Immortals. Mounted on a hand carved wooden stand featuring a relief foliage motif. Circa: 18th century. Antique and Vintage Asian and Oriental Ceramic and Porcelain Figures, Figurines, Statues, Home Decor, Interior Design, and Collectibles.) Shipping:(Within Europe& USA& HongKong by DHL estimation: 135Euro. Condition reports and additional photographs are provided by request as a courtesy to our clients, as such any condition report&description is only an opinion of us and should not be treated as a statement of fact. All lots are sold 'AS IS' and in accordance with our auction sale terms. All wood stand and coin not belongs to the lot unless futhur specified.)