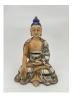

#### 17084: A Chinese porcelain figure, 17TH/18TH Century Pr.

Size:(H25CM/W13CM) Shipping:(Within Europe& USA& HongKong by DHL estimation: 135Euro. Condition reports and additional photographs are provided by request as a courtesy to our clients, as such any condition report&description is only an opinion of us and should not be treated as a statement of fact. All lots are sold 'AS IS' and in accordance with our auction sale terms. All wood stand and coin not belongs to the lot unless futhur specified.)