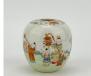

#### 17016: An interesting Chinese porcelain ornament, 18TH/19TH Century Pr.

Size:(Dish 27.5CM/ Total Height21CM) Shipping:(Within Europe& USA& HongKong by DHL estimation: 135Euro. Condition reports and additional photographs are provided by request as a courtesy to our clients, as such any condition report&description is only an opinion of us and should not be treated as a statement of fact. All lots are sold 'AS IS' and in accordance with our auction sale terms. All wood stand and coin not belongs to the lot unless futhur specified.)