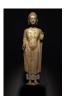

#### 17139: A Chinese stone sculpture, 14TH Century earlier Pr. Collection of NARA private gallary.

Size:(H115CM/Length62CM/Width52CM Weight About 200KG) Shipping:(Within Europe& USA& HongKong by DHL estimation: 650Euro. Condition reports and additional photographs are provided by request as a courtesy to our clients, as such any condition report&description is only an opinion of us and should not be treated as a statement of fact. All lots are sold 'AS IS' and in accordance with our auction sale terms. All wood stand and coin not belongs to the lot unless futhur specified.)

#### 17140: A Chinese stone sculpture, 14TH Century earlier Pr. Collection of NARA private gallary.

Size:(H118CM) Shipping:(Within Europe& USA& HongKong by DHL estimation: 600Euro. Condition reports and additional photographs are provided by request as a courtesy to our clients, as such any condition report&description is only an opinion of us and should not be treated as a statement of fact. All lots are sold 'AS IS' and in accordance with our auction sale terms. All wood stand and coin not belongs to the lot unless futhur specified.)