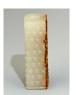

#### 17002: 18TH C. CHINESE CARVED JADE SILVER-MOUNTED LAMP

Size:(Total Length24CM/Jade Length13CM Antique jade brush rest, finely carved with a bearded lizard and dragon's head; mounted with a sterling silver oil lamp at one end. Stamped "Sterling" underneath) Shipping:(Within Europe& USA& HongKong by DHL estimation: 135Euro. Condition reports and additional photographs are provided by request as a courtesy to our clients, as such any condition report&description is only an opinion of us and should not be treated as a statement of fact. All lots are sold 'AS IS' and in accordance with our auction sale terms. All wood stand and coin not belongs to the lot unless futhur specified.)