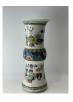

#### 17005: A Chinese Famille Rose dish, 17TH/18TH Century Pr.

Size:(Max Width35.5CM/Height8.5CM) Shipping:(Within Europe& USA& HongKong by DHL estimation: 135Euro. Condition reports and additional photographs are provided by request as a courtesy to our clients, as such any condition report&description is only an opinion of us and should not be treated as a statement of fact. All lots are sold 'AS IS' and in accordance with our auction sale terms. All wood stand and coin not belongs to the lot unless futhur specified.)