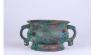

17010: PR OF CHINESE LARGE PATINATED BRONZE COVERED URNS

Size:(H44CM/18\*18CM Han Style Squared Baluster Profiles, with taotie bossed ring lifts, the square domed tops having horse shaped flanges, 17" x 8" x 8".) Shipping:(Within Europe& USA& HongKong by DHL estimation: 165Euro. Condition reports and additional photographs are provided by request as a courtesy to our clients, as such any condition report&description is only an opinion of us and should not be treated as a statement of fact. All lots are sold 'AS IS' and in accordance with our auction sale terms. All wood stand and coin not belongs to the lot unless futhur specified.)