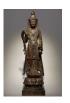

#### 17136: A Chinese stone sculpture, 14TH Century earlier Pr. Collection of NARA private gallary.

Size:(H90CM/W56CM) Shipping:(Within Europe& USA& HongKong by DHL estimation: 650Euro. Condition reports and additional photographs are provided by request as a courtesy to our clients, as such any condition report&description is only an opinion of us and should not be treated as a statement of fact. All lots are sold 'AS IS' and in accordance with our auction sale terms. All wood stand and coin not belongs to the lot unless furthur specified.)