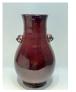

#### 17066: A Chinese red vase, 18TH/19TH Century Pr.

Size:(Height38CM/Mouth D13CM) Shipping:(Within Europe& USA& HongKong by DHL estimation: 135Euro. Condition reports and additional photographs are provided by request as a courtesy to our clients, as such any condition report&description is only an opinion of us and should not be treated as a statement of fact. All lots are sold 'AS IS' and in accordance with our auction sale terms. All wood stand and coin not belongs to the lot unless futhur specified.)