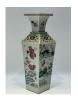

EUR 2,000 - 4,000

EUR 1,500 - 3,000

EUR 1,500 - 3,000

EUR 1.000 - 2.000

17007: A Chinese hand painting, 18/20 Century Pr.

Size:(167CM\*51CM) Shipping:(Within Europe& USA& HongKong by DHL estimation: 135Euro. Condition reports and additional photographs are provided by request as a courtesy to our clients, as such any condition report&description is only an opinion of us and should not be treated as a statement of fact. All lots are sold 'AS IS' and in accordance with our auction sale terms. All wood stand and coin not belongs to the lot unless futhur specified.)

Size:(Mouth D27CM/H4.5CM) Shipping:(Within Europe& USA& HongKong by DHL estimation: 135Euro. Condition reports and additional photographs are provided by request as a courtesy to our clients, as such any condition report&description is only an opinion of us and should not be treated as a statement of fact. All lots are sold 'AS IS' and in accordance with our auction sale terms. All wood stand and coin not belongs to the lot unless futhur specified.)