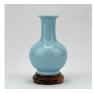

#### 17093: A Chinese celadon vase, 17TH/18TH Century Pr.

Size:(H27.5CM/D2.8CM) Shipping:(Within Europe& USA& HongKong by DHL estimation: 135Euro. Condition reports and additional photographs are provided by request as a courtesy to our clients, as such any condition report&description is only an opinion of us and should not be treated as a statement of fact. All lots are sold 'AS IS' and in accordance with our auction sale terms. All wood stand and coin not belongs to the lot unless futhur specified.)