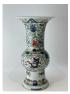

#### 17018: A Chinese Famille Rose vase, 17TH/18TH Century Pr.

Size:(H55CM/D16CM) Shipping:(Within Europe& USA& HongKong by DHL estimation: 135Euro. Condition reports and additional photographs are provided by request as a courtesy to our clients, as such any condition report&description is only an opinion of us and should not be treated as a statement of fact. All lots are sold 'AS IS' and in accordance with our auction sale terms. All wood stand and coin not belongs to the lot unless futhur specified.)