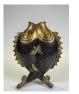

#### 17036: A bronze made ornament, 19TH/20TH Century Pr.

Size:(41cmx19cm/ With stand 51cmx25cm/ Weight4500g) Shipping:(Within Europe& USA& HongKong by DHL estimation: 135Euro. Condition reports and additional photographs are provided by request as a courtesy to our clients, as such any condition report&description is only an opinion of us and should not be treated as a statement of fact. All lots are sold 'AS IS' and in accordance with our auction sale terms. All wood stand and coin not belongs to the lot unless futhur specified.)