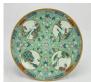

#### 17005: A Chinese Famille Rose dish, 17TH/18TH Century Pr.

Size:(Max Width35.5CM/Height8.5CM) Shipping:(Within Europe& USA& HongKong by DHL estimation: 135Euro. Condition reports and additional photographs are provided by request as a courtesy to our clients, as such any condition report&description is only an opinion of us and should not be treated as a statement of fact. All lots are sold 'AS IS' and in accordance with our auction sale terms. All wood stand and coin not belongs to the lot unless futhur specified.)