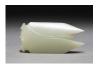

#### 17002: 18TH C. CHINESE CARVED JADE SILVER-MOUNTED LAMP

Size:(Total Length24CM/Jade Length13CM Antique jade brush rest, finely carved with a bearded lizard and dragon's head; mounted with a sterling silver oil lamp at one end. Stamped "Sterling" underneath) Shipping:(Within Europe& USA& HongKong by DHL estimation: 135Euro. Condition reports and additional photographs are provided by request as a courtesy to our clients, as such any condition report&description is only an opinion of us and should not be treated as a statement of fact. All lots are sold 'AS IS' and in accordance with our auction sale terms. All wood stand and coin not belongs to the lot unless futhur specified.)