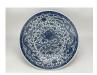

#### 17005: A Chinese Famille Rose dish, 17TH/18TH Century Pr.

Size:(Max Width35.5CM/Height8.5CM) Shipping:(Within Europe& USA& HongKong by DHL estimation: 135Euro. Condition reports and additional photographs are provided by request as a courtesy to our clients, as such any condition report&description is only an opinion of us and should not be treated as a statement of fact. All lots are sold 'AS IS' and in accordance with our auction sale terms. All wood stand and coin not belongs to the lot unless futhur specified.)