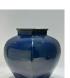

#### 17099: A very large Chinese blue ball vase, 18TH/19TH Century Pr.

Size:(H55CM/D13.5CM) Shipping:(Within Europe& USA& HongKong by DHL estimation: 265Euro. Condition reports and additional photographs are provided by request as a courtesy to our clients, as such any condition report&description is only an opinion of us and should not be treated as a statement of fact. All lots are sold 'AS IS' and in accordance with our auction sale terms. All wood stand and coin not belongs to the lot unless futhur specified.)