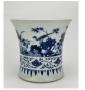

17014: A Chinese blue&white cup, 17TH/18TH Century Pr.

Size:(Mouth W 8.3CM, Height 5.5CM) Shipping:(Within Europe& USA& HongKong by DHL estimation: 135Euro. Condition reports and additional photographs are provided by request as a courtesy to our clients, as such any condition report&description is only an opinion of us and should not be treated as a statement of fact. All lots are sold 'AS IS' and in accordance with our auction sale terms. All wood stand and coin not belongs to the lot unless futhur specified.)