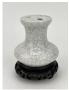

#### 17004: Amber Type Graduated Bead Necklaces

Size:(Max Length64CM Art Deco Estate Lot of two ladies jewelry necklaces. Includes (1) yellow egg yolk butterscotch graduated bakelite necklace having a total of 60 beads. One (1) cherry red amber graduated necklace comprising of a total of 35 beads. Measure from 19 1/8" - 26 1/4". Beads measure from 6mm - 29mm. No apparent markings. The bakelite necklace weighs 28.1 grams. The amber necklace ~ 44.3 grams.) Shipping:(Within Europe& USA& HongKong by DHL estimation: 135Euro. Condition reports and additional photographs are provided by request as a courtesy to our clients, as such any condition report&description is only an opinion of us and should not be treated as a statement of fact. All lots are sold 'AS IS' and in accordance with our auction sale terms. All wood stand and coin not belongs to the lot unless futhur specified.)