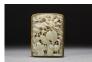

#### 17041: A Chinese porcelain plaque, 19TH/20TH Century Pr.

Size:(Plaque size:40\*27CM) Shipping:(Within Europe& USA& HongKong by DHL estimation: 265Euro. Condition reports and additional photographs are provided by request as a courtesy to our clients, as such any condition report&description is only an opinion of us and should not be treated as a statement of fact. All lots are sold 'AS IS' and in accordance with our auction sale terms. All wood stand and coin not belongs to the lot unless futhur specified.)