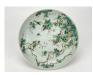

#### 17005: A Chinese Famille Rose dish, 17TH/18TH Century Pr.

Size:(Max Width35.5CM/Height8.5CM) Shipping:(Within Europe& USA& HongKong by DHL estimation: 135Euro. Condition reports and additional photographs are provided by request as a courtesy to our clients, as such any condition report&description is only an opinion of us and should not be treated as a statement of fact. All lots are sold 'AS IS' and in accordance with our auction sale terms. All wood stand and coin not belongs to the lot unless futhur specified.)