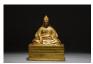

## A.A.A. 2024 SPRING IMPORTANT SESSION

Saturday - April 27, 2024

17001: ANTIQUE CHINESE FAMILLE ROSE PORCELAIN FIGURAL GROUP(with Stand)

EUR 2,000 - 4,000

EUR 3,000 - 6,000

Size:(Height 25.6CM An antique Chinese, Qing Dynasty, Famille Rose polychrome hand enameled figural group. The figural group depicts two seated Immortals. Mounted on a hand carved wooden stand featuring a relief foliage motif. Circa: 18th century. Antique and Vintage Asian and Oriental Ceramic and Porcelain Figures, Figurines, Statues, Home Decor, Interior Design, and Collectibles.) Shipping:(Within Europe& USA& HongKong by DHL estimation: 135Euro. Condition reports and additional photographs are provided by request as a courtesy to our clients, as such any condition report&description is only an opinion of us and should not be treated as a statement of fact. All lots are sold 'AS IS' and in accordance with our auction sale terms. All wood stand and coin not belongs to the lot unless futhur specified.)