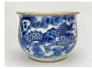

#### 17092: A Chinese celadon censor, 16TH/17TH Century Pr.

Size:(H9.5CM/Mouth D10.9CM) Shipping:(Within Europe& USA& HongKong by DHL estimation: 135Euro. Condition reports and additional photographs are provided by request as a courtesy to our clients, as such any condition report&description is only an opinion of us and should not be treated as a statement of fact. All lots are sold 'AS IS' and in accordance with our auction sale terms. All wood stand and coin not belongs to the lot unless futhur specified.)