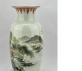

#### 17017: A Chinese rectangle vase, 19TH/20TH Century Pr.

Size:(H30CM/Mouth D8.5CM) Shipping:(Within Europe& USA& HongKong by DHL estimation: 135Euro. Condition reports and additional photographs are provided by request as a courtesy to our clients, as such any condition report&description is only an opinion of us and should not be treated as a statement of fact. All lots are sold 'AS IS' and in accordance with our auction sale terms. All wood stand and coin not belongs to the lot unless futhur specified.)