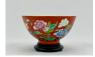

#### 17005: A Chinese Famille Rose dish, 17TH/18TH Century Pr.

Size:(Max Width35.5CM/Height8.5CM) Shipping:(Within Europe& USA& HongKong by DHL estimation: 135Euro. Condition reports and additional photographs are provided by request as a courtesy to our clients, as such any condition report&description is only an opinion of us and should not be treated as a statement of fact. All lots are sold 'AS IS' and in accordance with our auction sale terms. All wood stand and coin not belongs to the lot unless futhur specified.)