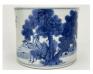

## A.A.A. 2024 SPRING IMPORTANT SESSION

Saturday - April 27, 2024

17001: ANTIQUE CHINESE FAMILLE ROSE PORCELAIN FIGURAL GROUP(with Stand)

EUR 2,000 - 4,000

EUR 3,000 - 6,000

Size:(Height 25.6CM An antique Chinese, Qing Dynasty, Famille Rose polychrome hand enameled figural group. The figural group depicts two seated Immortals. Mounted on a hand carved wooden stand featuring a relief foliage motif. Circa: 18th century. Antique and Vintage Asian and Oriental Ceramic and Porcelain Figures, Figurines, Statues, Home Decor, Interior Design, and Collectibles.) Shipping:(Within Europe& USA& HongKong by DHL estimation: 135Euro. Condition reports and additional photographs are provided by request as a courtesy to our clients, as such any condition report&description is only an opinion of us and should not be treated as a statement of fact. All lots are sold 'AS IS' and in accordance with our auction sale terms. All wood stand and coin not belongs to the lot unless futhur specified.)