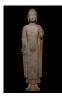

#### 17139: A Chinese stone sculpture, 14TH Century earlier Pr. Collection of NARA private gallary.

Size:(H115CM/Length62CM/Width52CM Weight About 200KG) Shipping:(Within Europe& USA& HongKong by DHL estimation: 650Euro. Condition reports and additional photographs are provided by request as a courtesy to our clients, as such any condition report&description is only an opinion of us and should not be treated as a statement of fact. All lots are sold 'AS IS' and in accordance with our auction sale terms. All wood stand and coin not belongs to the lot unless futhur specified.)