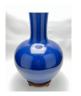

17003: A Chinese jade ornament, 13TH/16TH Century Pr.Collection of NARA private gallary.

Size:(L6CM/W6CM/H5.5CM/195.7g) Shipping:(Within Europe& USA& HongKong by DHL estimation: 135Euro. Condition reports and additional photographs are provided by request as a courtesy to our clients, as such any condition report&description is only an opinion of us and should not be treated as a statement of fact. All lots are sold 'AS IS' and in accordance with our auction sale terms. All wood stand and coin not belongs to the lot unless futhur specified.)