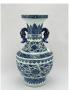

EUR 3,000 - 6,000

EUR 2,000 - 4,000

EUR 3,000 - 6,000

EUR 3.000 - 6.000

EUR 1,500 - 3,000

EUR 1,500 - 3,000

17027: A Chinese Blue&White vase, 17TH/18TH Century Pr.

Size:(Height49CM/Mouth D11.5CM) Shipping:(Within Europe& USA& HongKong by DHL estimation: 135Euro. Condition reports and additional photographs are provided by request as a courtesy to our clients, as such any condition report&description is only an opinion of us and should not be treated as a statement of fact. All lots are sold 'AS IS' and in accordance with our auction sale terms. All wood stand and coin not belongs to the lot unless futhur specified.)