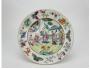

#### 17005: A Chinese Famille Rose dish, 17TH/18TH Century Pr.

Size:(Max Width35.5CM/Height8.5CM) Shipping:(Within Europe& USA& HongKong by DHL estimation: 135Euro. Condition reports and additional photographs are provided by request as a courtesy to our clients, as such any condition report&description is only an opinion of us and should not be treated as a statement of fact. All lots are sold 'AS IS' and in accordance with our auction sale terms. All wood stand and coin not belongs to the lot unless futhur specified.)