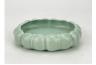

#### 17091: A Chinese celadon dish, 16TH/17TH Century Pr.

Size:(H8CM/D45CM) Shipping:(Within Europe& USA& HongKong by DHL estimation: 265Euro. Condition reports and additional photographs are provided by request as a courtesy to our clients, as such any condition report&description is only an opinion of us and should not be treated as a statement of fact. All lots are sold 'AS IS' and in accordance with our auction sale terms. All wood stand and coin not belongs to the lot unless futhur specified.)