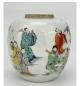

#### 17062: 2X LARGE CHINESE FAMILLE ROSE PORCELAIN VASES

Size:(Height 59CM (pair) Large Chinese famille rose porcelain baluster-form vases, each having flared rim, over dual pierced handles, body with enameled figural scenes, approx 23"h, 8.75"diam, 26.5lbs) Shipping:(Within Europe& USA& HongKong by DHL estimation: 265Euro. Condition reports and additional photographs are provided by request as a courtesy to our clients, as such any condition report&description is only an opinion of us and should not be treated as a statement of fact. All lots are sold 'AS IS' and in accordance with our auction sale terms. All wood stand and coin not belongs to the lot unless futhur specified.)