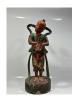

#### 17036: A bronze made ornament, 19TH/20TH Century Pr.

Size:(41cmx19cm/ With stand 51cmx25cm/ Weight4500g) Shipping:(Within Europe& USA& HongKong by DHL estimation: 135Euro. Condition reports and additional photographs are provided by request as a courtesy to our clients, as such any condition report&description is only an opinion of us and should not be treated as a statement of fact. All lots are sold 'AS IS' and in accordance with our auction sale terms. All wood stand and coin not belongs to the lot unless futhur specified.)