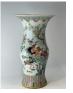

#### 17018: A Chinese Famille Rose vase, 17TH/18TH Century Pr.

Size:(H55CM/D16CM) Shipping:(Within Europe& USA& HongKong by DHL estimation: 135Euro. Condition reports and additional photographs are provided by request as a courtesy to our clients, as such any condition report&description is only an opinion of us and should not be treated as a statement of fact. All lots are sold 'AS IS' and in accordance with our auction sale terms. All wood stand and coin not belongs to the lot unless futhur specified.)