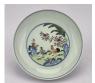

#### 17005: A Chinese Famille Rose dish, 17TH/18TH Century Pr.

Size:(Max Width35.5CM/Height8.5CM) Shipping:(Within Europe& USA& HongKong by DHL estimation: 135Euro. Condition reports and additional photographs are provided by request as a courtesy to our clients, as such any condition report&description is only an opinion of us and should not be treated as a statement of fact. All lots are sold 'AS IS' and in accordance with our auction sale terms. All wood stand and coin not belongs to the lot unless futhur specified.)