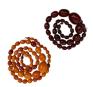

#### 17004: Amber Type Graduated Bead Necklaces

Size:(Max Length64CM Art Deco Estate Lot of two ladies jewelry necklaces. Includes (1) yellow egg yolk butterscotch graduated bakelite necklace having a total of 60 beads. One (1) cherry red amber graduated necklace comprising of a total of 35 beads. Measure from 19 1/8" - 26 1/4". Beads measure from 6mm - 29mm. No apparent markings. The bakelite necklace weighs 28.1 grams. The amber necklace ~ 44.3 grams.) Shipping:(Within Europe& USA& HongKong by DHL estimation: 135Euro. Condition reports and additional photographs are provided by request as a courtesy to our clients, as such any condition report&description is only an opinion of us and should not be treated as a statement of fact. All lots are sold 'AS IS' and in accordance with our auction sale terms. All wood stand and coin not belongs to the lot unless futhur specified.)