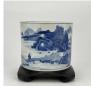

#### 17107: A Chinese Blue&White jar, 20TH Century.

Size:(Height36.5CM/Mouth D40.5CM) Shipping:(Within Europe& USA& HongKong by DHL estimation: 265Euro. Condition reports and additional photographs are provided by request as a courtesy to our clients, as such any condition report&description is only an opinion of us and should not be treated as a statement of fact. All lots are sold 'AS IS' and in accordance with our auction sale terms. All wood stand and coin not belongs to the lot unless futhur specified.)