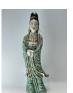

#### 17081: A Chinese Famille Rose figure, 18TH/19TH Century Pr.

Size:(H25CM/W17CM) Shipping:(Within Europe& USA& HongKong by DHL estimation: 135Euro. Condition reports and additional photographs are provided by request as a courtesy to our clients, as such any condition report&description is only an opinion of us and should not be treated as a statement of fact. All lots are sold 'AS IS' and in accordance with our auction sale terms. All wood stand and coin not belongs to the lot unless futhur specified.)