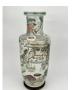

#### 17018: A Chinese Famille Rose vase, 17TH/18TH Century Pr.

Size:(H55CM/D16CM) Shipping:(Within Europe& USA& HongKong by DHL estimation: 135Euro. Condition reports and additional photographs are provided by request as a courtesy to our clients, as such any condition report&description is only an opinion of us and should not be treated as a statement of fact. All lots are sold 'AS IS' and in accordance with our auction sale terms. All wood stand and coin not belongs to the lot unless futhur specified.)