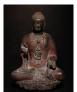

17137: A Chinese stone sculpture, 14TH Century earlier Pr. Collection of NARA private gallary.

Size:(H43CM, Total Height 57CM, Weight About 20KG) Shipping:(Within Europe& USA& HongKong by DHL estimation: 550Euro. Condition reports and additional photographs are provided by request as a courtesy to our clients, as such any condition report&description is only an opinion of us and should not be treated as a statement of fact. All lots are sold 'AS IS' and in accordance with our auction sale terms. All wood stand and coin not belongs to the lot unless futhur specified.)