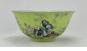

#### 17005: A Chinese Famille Rose dish, 17TH/18TH Century Pr.

Size:(Max Width35.5CM/Height8.5CM) Shipping:(Within Europe& USA& HongKong by DHL estimation: 135Euro. Condition reports and additional photographs are provided by request as a courtesy to our clients, as such any condition report&description is only an opinion of us and should not be treated as a statement of fact. All lots are sold 'AS IS' and in accordance with our auction sale terms. All wood stand and coin not belongs to the lot unless futhur specified.)