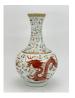

#### 17017: A Chinese rectangle vase, 19TH/20TH Century Pr.

Size:(H30CM/Mouth D8.5CM) Shipping:(Within Europe& USA& HongKong by DHL estimation: 135Euro. Condition reports and additional photographs are provided by request as a courtesy to our clients, as such any condition report&description is only an opinion of us and should not be treated as a statement of fact. All lots are sold 'AS IS' and in accordance with our auction sale terms. All wood stand and coin not belongs to the lot unless futhur specified.)