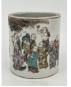

#### 17062: 2X LARGE CHINESE FAMILLE ROSE PORCELAIN VASES

Size:(Height 59CM (pair) Large Chinese famille rose porcelain baluster-form vases, each having flared rim, over dual pierced handles, body with enameled figural scenes, approx 23"h, 8.75"diam, 26.5lbs) Shipping:(Within Europe& USA& HongKong by DHL estimation: 265Euro. Condition reports and additional photographs are provided by request as a courtesy to our clients, as such any condition report&description is only an opinion of us and should not be treated as a statement of fact. All lots are sold 'AS IS' and in accordance with our auction sale terms. All wood stand and coin not belongs to the lot unless futhur specified.)