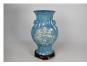

#### 17005: A Chinese Famille Rose dish, 17TH/18TH Century Pr.

Size:(Max Width35.5CM/Height8.5CM) Shipping:(Within Europe& USA& HongKong by DHL estimation: 135Euro. Condition reports and additional photographs are provided by request as a courtesy to our clients, as such any condition report&description is only an opinion of us and should not be treated as a statement of fact. All lots are sold 'AS IS' and in accordance with our auction sale terms. All wood stand and coin not belongs to the lot unless futhur specified.)