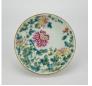

#### 17058: A pair of Chinese Famille Rose dishs, 16TH/17TH Century Pr.

Size:(Mouth D15CM/Height3CM) Shipping:(Within Europe& USA& HongKong by DHL estimation: 135Euro. Condition reports and additional photographs are provided by request as a courtesy to our clients, as such any condition report&description is only an opinion of us and should not be treated as a statement of fact. All lots are sold 'AS IS' and in accordance with our auction sale terms. All wood stand and coin not belongs to the lot unless futhur specified.)