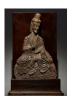

17137: A Chinese stone sculpture, 14TH Century earlier Pr. Collection of NARA private gallary.

Size:(H43CM, Total Height 57CM, Weight About 20KG) Shipping:(Within Europe& USA& HongKong by DHL estimation: 550Euro. Condition reports and additional photographs are provided by request as a courtesy to our clients, as such any condition report&description is only an opinion of us and should not be treated as a statement of fact. All lots are sold 'AS IS' and in accordance with our auction sale terms. All wood stand and coin not belongs to the lot unless futhur specified.)