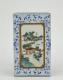

### 17006: A Chinese hand writing, 18TH/19TH Century Pr.

Size:(139\*33CM) Shipping:(Within Europe& USA& HongKong by DHL estimation: 135Euro. Condition reports and additional photographs are provided by request as a courtesy to our clients, as such any condition report&description is only an opinion of us and should not be treated as a statement of fact. All lots are sold 'AS IS' and in accordance with our auction sale terms. All wood stand and coin not belongs to the lot unless futhur specified.)