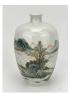

#### 17002: 18TH C. CHINESE CARVED JADE SILVER-MOUNTED LAMP

Size:(Total Length24CM/Jade Length13CM Antique jade brush rest, finely carved with a bearded lizard and dragon's head; mounted with a sterling silver oil lamp at one end. Stamped "Sterling" underneath) Shipping:(Within Europe& USA& HongKong by DHL estimation: 135Euro. Condition reports and additional photographs are provided by request as a courtesy to our clients, as such any condition report&description is only an opinion of us and should not be treated as a statement of fact. All lots are sold 'AS IS' and in accordance with our auction sale terms. All wood stand and coin not belongs to the lot unless futhur specified.)