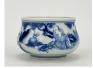

#### 17092: A Chinese celadon censor, 16TH/17TH Century Pr.

Size:(H9.5CM/Mouth D10.9CM) Shipping:(Within Europe& USA& HongKong by DHL estimation: 135Euro. Condition reports and additional photographs are provided by request as a courtesy to our clients, as such any condition report&description is only an opinion of us and should not be treated as a statement of fact. All lots are sold 'AS IS' and in accordance with our auction sale terms. All wood stand and coin not belongs to the lot unless futhur specified.)