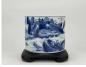

#### 17125: A Chinese Blue&White moonflask vase, 16TH Century Pr.

Size:(H28.5CM/W22CM) Shipping:(Within Europe& USA& HongKong by DHL estimation: 135Euro. Condition reports and additional photographs are provided by request as a courtesy to our clients, as such any condition report&description is only an opinion of us and should not be treated as a statement of fact. All lots are sold 'AS IS' and in accordance with our auction sale terms. All wood stand and coin not belongs to the lot unless futhur specified.)