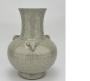

#### 17016: An interesting Chinese porcelain ornament, 18TH/19TH Century Pr.

Size:(Dish 27.5CM/ Total Height21CM) Shipping:(Within Europe& USA& HongKong by DHL estimation: 135Euro. Condition reports and additional photographs are provided by request as a courtesy to our clients, as such any condition report&description is only an opinion of us and should not be treated as a statement of fact. All lots are sold 'AS IS' and in accordance with our auction sale terms. All wood stand and coin not belongs to the lot unless futhur specified.)