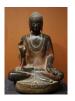

#### 17004: Amber Type Graduated Bead Necklaces

Size:(Max Length64CM Art Deco Estate Lot of two ladies jewelry necklaces. Includes (1) yellow egg yolk butterscotch graduated bakelite necklace having a total of 60 beads. One (1) cherry red amber graduated necklace comprising of a total of 35 beads. Measure from 19 1/8" - 26 1/4". Beads measure from 6mm - 29mm. No apparent markings. The bakelite necklace weighs 28.1 grams. The amber necklace ~ 44.3 grams.) Shipping:(Within Europe& USA& HongKong by DHL estimation: 135Euro. Condition reports and additional photographs are provided by request as a courtesy to our clients, as such any condition report&description is only an opinion of us and should not be treated as a statement of fact. All lots are sold 'AS IS' and in accordance with our auction sale terms. All wood stand and coin not belongs to the lot unless futhur specified.)