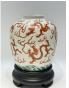

#### 17016: An interesting Chinese porcelain ornament, 18TH/19TH Century Pr.

Size:(Dish 27.5CM/ Total Height21CM) Shipping:(Within Europe& USA& HongKong by DHL estimation: 135Euro. Condition reports and additional photographs are provided by request as a courtesy to our clients, as such any condition report&description is only an opinion of us and should not be treated as a statement of fact. All lots are sold 'AS IS' and in accordance with our auction sale terms. All wood stand and coin not belongs to the lot unless futhur specified.)