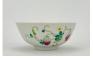

#### 17060: A Chinese Famille Rose bowl, 19TH/20TH Century Pr.

Size:(Mouth D18.8CM/Height9.1CM) Shipping:(Within Europe& USA& HongKong by DHL estimation: 135Euro. Condition reports and additional photographs are provided by request as a courtesy to our clients, as such any condition report&description is only an opinion of us and should not be treated as a statement of fact. All lots are sold 'AS IS' and in accordance with our auction sale terms. All wood stand and coin not belongs to the lot unless futhur specified.)