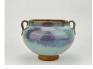

#### 17062: 2X LARGE CHINESE FAMILLE ROSE PORCELAIN VASES

Size:(Height 59CM (pair) Large Chinese famille rose porcelain baluster-form vases, each having flared rim, over dual pierced handles, body with enameled figural scenes, approx 23"h, 8.75"diam, 26.5lbs) Shipping:(Within Europe& USA& HongKong by DHL estimation: 265Euro. Condition reports and additional photographs are provided by request as a courtesy to our clients, as such any condition report&description is only an opinion of us and should not be treated as a statement of fact. All lots are sold 'AS IS' and in accordance with our auction sale terms. All wood stand and coin not belongs to the lot unless futhur specified.)