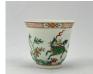

#### 17060: A Chinese Famille Rose bowl, 19TH/20TH Century Pr.

Size:(Mouth D18.8CM/Height9.1CM) Shipping:(Within Europe& USA& HongKong by DHL estimation: 135Euro. Condition reports and additional photographs are provided by request as a courtesy to our clients, as such any condition report&description is only an opinion of us and should not be treated as a statement of fact. All lots are sold 'AS IS' and in accordance with our auction sale terms. All wood stand and coin not belongs to the lot unless futhur specified.)