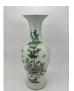

17028: Chinese Doucai Porcelain Vase, Qianlong Mark.

Size: (Height 17CM/Mouth D6.8CM) Shipping: (Within Europe& USA& HongKong by DHL estimation: 135Euro. Condition reports and additional photographs are provided by request as a courtesy to our clients, as such any condition report&description is only an opinion of us and should not be treated as a statement of fact. All lots are sold 'AS IS' and in accordance with our auction sale terms. All wood stand and coin not belongs to the lot unless futhur specified.)