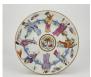

#### 17046: Chinese Eight Wood Framed Porcelain Plaques, Qing Dynasty 19th Century

Size:(135cm/78.5cm Each panel enameled with scenes of figures in interiors and exteriors above groupings of floral arrangements in antique vases and divided by blue and white foliate panels, set into wooden frames. 53 in. x 30.75 in. ) This lot has extra size with frames. Shipping:(Within Europe& USA& HongKong by DHL estimation: 365Euro. Condition reports and additional photographs are provided by request as a courtesy to our clients, as such any condition report&description is only an opinion of us and should not be treated as a statement of fact. All lots are sold 'AS IS' and in accordance with our auction sale terms. All wood stand and coin not belongs to the lot unless futhur specified.)