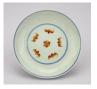

#### 17005: A Chinese Famille Rose dish, 17TH/18TH Century Pr.

Size:(Max Width35.5CM/Height8.5CM) Shipping:(Within Europe& USA& HongKong by DHL estimation: 135Euro. Condition reports and additional photographs are provided by request as a courtesy to our clients, as such any condition report&description is only an opinion of us and should not be treated as a statement of fact. All lots are sold 'AS IS' and in accordance with our auction sale terms. All wood stand and coin not belongs to the lot unless futhur specified.)