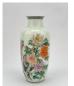

#### 17018: A Chinese Famille Rose vase, 17TH/18TH Century Pr.

Size:(H55CM/D16CM) Shipping:(Within Europe& USA& HongKong by DHL estimation: 135Euro. Condition reports and additional photographs are provided by request as a courtesy to our clients, as such any condition report&description is only an opinion of us and should not be treated as a statement of fact. All lots are sold 'AS IS' and in accordance with our auction sale terms. All wood stand and coin not belongs to the lot unless futhur specified.)