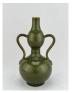

#### 17002: 18TH C. CHINESE CARVED JADE SILVER-MOUNTED LAMP

Size:(Total Length24CM/Jade Length13CM Antique jade brush rest, finely carved with a bearded lizard and dragon's head; mounted with a sterling silver oil lamp at one end. Stamped "Sterling" underneath) Shipping:(Within Europe& USA& HongKong by DHL estimation: 135Euro. Condition reports and additional photographs are provided by request as a courtesy to our clients, as such any condition report&description is only an opinion of us and should not be treated as a statement of fact. All lots are sold 'AS IS' and in accordance with our auction sale terms. All wood stand and coin not belongs to the lot unless futhur specified.)