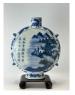

#### 17016: An interesting Chinese porcelain ornament, 18TH/19TH Century Pr.

Size:(Dish 27.5CM/ Total Height21CM) Shipping:(Within Europe& USA& HongKong by DHL estimation: 135Euro. Condition reports and additional photographs are provided by request as a courtesy to our clients, as such any condition report&description is only an opinion of us and should not be treated as a statement of fact. All lots are sold 'AS IS' and in accordance with our auction sale terms. All wood stand and coin not belongs to the lot unless futhur specified.)