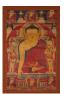

#### 17012: A Chinese hand painting, 19TH/20TH Century Pr.

Size:(68\*20CM) Shipping:(Within Europe& USA& HongKong by DHL estimation: 135Euro. Condition reports and additional photographs are provided by request as a courtesy to our clients, as such any condition report&description is only an opinion of us and should not be treated as a statement of fact. All lots are sold 'AS IS' and in accordance with our auction sale terms. All wood stand and coin not belongs to the lot unless futhur specified.)