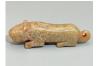

17003: A Chinese jade ornament, 13TH/16TH Century Pr.Collection of NARA private gallary.

Size:(L6CM/W6CM/H5.5CM/195.7g) Shipping:(Within Europe& USA& HongKong by DHL estimation: 135Euro. Condition reports and additional photographs are provided by request as a courtesy to our clients, as such any condition report&description is only an opinion of us and should not be treated as a statement of fact. All lots are sold 'AS IS' and in accordance with our auction sale terms. All wood stand and coin not belongs to the lot unless futhur specified.)