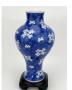

#### 17018: A Chinese Famille Rose vase, 17TH/18TH Century Pr.

Size:(H55CM/D16CM) Shipping:(Within Europe& USA& HongKong by DHL estimation: 135Euro. Condition reports and additional photographs are provided by request as a courtesy to our clients, as such any condition report&description is only an opinion of us and should not be treated as a statement of fact. All lots are sold 'AS IS' and in accordance with our auction sale terms. All wood stand and coin not belongs to the lot unless futhur specified.)

#### 17019: A Chinese Famille Rose vase, 17TH/18TH Century Pr.

Size:(Height30CM/Mouth Width8CM) Shipping:(Within Europe& USA& HongKong by DHL estimation: 135Euro. Condition reports and additional photographs are provided by request as a courtesy to our clients, as such any condition report&description is only an opinion of us and should not be treated as a statement of fact. All lots are sold 'AS IS' and in accordance with our auction sale terms. All wood stand and coin not belongs to the lot unless futhur specified.)