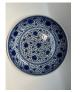

#### 17030: A Chinese Blue&white dish, 19TH/20TH Century Pr.

Size:(Mouth D15.5CM/Height3.2CM) Shipping:(Within Europe& USA& HongKong by DHL estimation: 135Euro. Condition reports and additional photographs are provided by request as a courtesy to our clients, as such any condition report&description is only an opinion of us and should not be treated as a statement of fact. All lots are sold 'AS IS' and in accordance with our auction sale terms. All wood stand and coin not belongs to the lot unless futhur specified.)