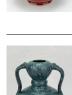

#### 17062: 2X LARGE CHINESE FAMILLE ROSE PORCELAIN VASES

Size:(Height 59CM (pair) Large Chinese famille rose porcelain baluster-form vases, each having flared rim, over dual pierced handles, body with enameled figural scenes, approx 23"h, 8.75"diam, 26.5lbs) Shipping:(Within Europe& USA& HongKong by DHL estimation: 265Euro. Condition reports and additional photographs are provided by request as a courtesy to our clients, as such any condition report&description is only an opinion of us and should not be treated as a statement of fact. All lots are sold 'AS IS' and in accordance with our auction sale terms. All wood stand and coin not belongs to the lot unless futhur specified.)