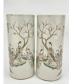

#### 17004: Amber Type Graduated Bead Necklaces

Size:(Max Length64CM Art Deco Estate Lot of two ladies jewelry necklaces. Includes (1) yellow egg yolk butterscotch graduated bakelite necklace having a total of 60 beads. One (1) cherry red amber graduated necklace comprising of a total of 35 beads. Measure from 19 1/8" - 26 1/4". Beads measure from 6mm - 29mm. No apparent markings. The bakelite necklace weighs 28.1 grams. The amber necklace ~ 44.3 grams.) Shipping:(Within Europe& USA& HongKong by DHL estimation: 135Euro. Condition reports and additional photographs are provided by request as a courtesy to our clients, as such any condition report&description is only an opinion of us and should not be treated as a statement of fact. All lots are sold 'AS IS' and in accordance with our auction sale terms. All wood stand and coin not belongs to the lot unless futhur specified.)