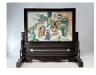

## A.A.A. 2024 SPRING IMPORTANT SESSION

Saturday - April 27, 2024

17001: ANTIQUE CHINESE FAMILLE ROSE PORCELAIN FIGURAL GROUP(with Stand)

EUR 2,000 - 4,000

EUR 3,000 - 6,000

Size:(Height 25.6CM An antique Chinese, Qing Dynasty, Famille Rose polychrome hand enameled figural group. The figural group depicts two seated Immortals. Mounted on a hand carved wooden stand featuring a relief foliage motif. Circa: 18th century. Antique and Vintage Asian and Oriental Ceramic and Porcelain Figures, Figurines, Statues, Home Decor, Interior Design, and Collectibles.) Shipping:(Within Europe& USA& HongKong by DHL estimation: 135Euro. Condition reports and additional photographs are provided by request as a courtesy to our clients, as such any condition report&description is only an opinion of us and should not be treated as a statement of fact. All lots are sold 'AS IS' and in accordance with our auction sale terms. All wood stand and coin not belongs to the lot unless futhur specified.)