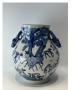

#### 17109: A Chinese Blue&White jar, 17TH/18TH Century Pr.

Size:(H17CM/D17CM) Shipping:(Within Europe& USA& HongKong by DHL estimation: 135Euro. Condition reports and additional photographs are provided by request as a courtesy to our clients, as such any condition report&description is only an opinion of us and should not be treated as a statement of fact. All lots are sold 'AS IS' and in accordance with our auction sale terms. All wood stand and coin not belongs to the lot unless futhur specified.)