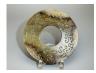

17003: A Chinese jade ornament, 13TH/16TH Century Pr.Collection of NARA private gallary.

Size:(L6CM/W6CM/H5.5CM/195.7g) Shipping:(Within Europe& USA& HongKong by DHL estimation: 135Euro. Condition reports and additional photographs are provided by request as a courtesy to our clients, as such any condition report&description is only an opinion of us and should not be treated as a statement of fact. All lots are sold 'AS IS' and in accordance with our auction sale terms. All wood stand and coin not belongs to the lot unless futhur specified.)