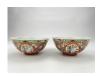

#### 17058: A pair of Chinese Famille Rose dishs, 16TH/17TH Century Pr.

Size:(Mouth D15CM/Height3CM) Shipping:(Within Europe& USA& HongKong by DHL estimation: 135Euro. Condition reports and additional photographs are provided by request as a courtesy to our clients, as such any condition report&description is only an opinion of us and should not be treated as a statement of fact. All lots are sold 'AS IS' and in accordance with our auction sale terms. All wood stand and coin not belongs to the lot unless futhur specified.)