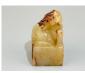

#### 17056: A Chinese stone sculpture, 14TH Century earlier Pr. Collection of NARA private gallary. EUR 2,000 - 4,000

Size:(H62CM/Width39CM, Weight About 20KG) Shipping:(Within Europe& USA& HongKong by DHL estimation: 365Euro. Condition reports and additional photographs are provided by request as a courtesy to our clients, as such any condition report&description is only an opinion of us and should not be treated as a statement of fact. All lots are sold 'AS IS' and in accordance with our auction sale terms. All wood stand and coin not belongs to the lot unless futhur specified.)