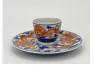

17014: A Chinese blue&white cup, 17TH/18TH Century Pr.

Size:(Mouth W 8.3CM, Height 5.5CM) Shipping:(Within Europe& USA& HongKong by DHL estimation: 135Euro. Condition reports and additional photographs are provided by request as a courtesy to our clients, as such any condition report&description is only an opinion of us and should not be treated as a statement of fact. All lots are sold 'AS IS' and in accordance with our auction sale terms. All wood stand and coin not belongs to the lot unless futhur specified.)