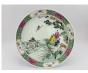

EUR 2,000 - 4,000

EUR 1,500 - 3,000

EUR 1,500 - 3,000

EUR 1.000 - 2.000

17007: A Chinese hand painting, 18/20 Century Pr.

Size:(167CM\*51CM) Shipping:(Within Europe& USA& HongKong by DHL estimation: 135Euro. Condition reports and additional photographs are provided by request as a courtesy to our clients, as such any condition report&description is only an opinion of us and should not be treated as a statement of fact. All lots are sold 'AS IS' and in accordance with our auction sale terms. All wood stand and coin not belongs to the lot unless futhur specified.)