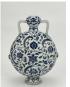

#### 17125: A Chinese Blue&White moonflask vase, 16TH Century Pr.

Size:(H28.5CM/W22CM) Shipping:(Within Europe& USA& HongKong by DHL estimation: 135Euro. Condition reports and additional photographs are provided by request as a courtesy to our clients, as such any condition report&description is only an opinion of us and should not be treated as a statement of fact. All lots are sold 'AS IS' and in accordance with our auction sale terms. All wood stand and coin not belongs to the lot unless futhur specified.)