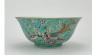

#### 17016: An interesting Chinese porcelain ornament, 18TH/19TH Century Pr.

Size:(Dish 27.5CM/ Total Height21CM) Shipping:(Within Europe& USA& HongKong by DHL estimation: 135Euro. Condition reports and additional photographs are provided by request as a courtesy to our clients, as such any condition report&description is only an opinion of us and should not be treated as a statement of fact. All lots are sold 'AS IS' and in accordance with our auction sale terms. All wood stand and coin not belongs to the lot unless futhur specified.)