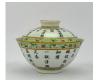

#### 17089: A rare enamel bowl, YongZheng Mark.

Size:(Mouth D12.5CM, H6CM) Shipping:(Within Europe& USA& HongKong by DHL estimation: 135Euro. Condition reports and additional photographs are provided by request as a courtesy to our clients, as such any condition report&description is only an opinion of us and should not be treated as a statement of fact. All lots are sold 'AS IS' and in accordance with our auction sale terms. All wood stand and coin not belongs to the lot unless futhur specified.)