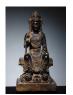

## A.A.A. 2024 SPRING IMPORTANT SESSION

Saturday - April 27, 2024

17001: ANTIQUE CHINESE FAMILLE ROSE PORCELAIN FIGURAL GROUP(with Stand)

EUR 2,000 - 4,000

EUR 3,000 - 6,000

Size:(Height 25.6CM An antique Chinese, Qing Dynasty, Famille Rose polychrome hand enameled figural group. The figural group depicts two seated Immortals. Mounted on a hand carved wooden stand featuring a relief foliage motif. Circa: 18th century. Antique and Vintage Asian and Oriental Ceramic and Porcelain Figures, Figurines, Statues, Home Decor, Interior Design, and Collectibles.) Shipping:(Within Europe& USA& HongKong by DHL estimation: 135Euro. Condition reports and additional photographs are provided by request as a courtesy to our clients, as such any condition report&description is only an opinion of us and should not be treated as a statement of fact. All lots are sold 'AS IS' and in accordance with our auction sale terms. All wood stand and coin not belongs to the lot unless futhur specified.)