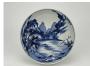

17014: A Chinese blue&white cup, 17TH/18TH Century Pr.

Size:(Mouth W 8.3CM, Height 5.5CM) Shipping:(Within Europe& USA& HongKong by DHL estimation: 135Euro. Condition reports and additional photographs are provided by request as a courtesy to our clients, as such any condition report&description is only an opinion of us and should not be treated as a statement of fact. All lots are sold 'AS IS' and in accordance with our auction sale terms. All wood stand and coin not belongs to the lot unless futhur specified.)