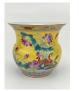

#### 17016: An interesting Chinese porcelain ornament, 18TH/19TH Century Pr.

Size:(Dish 27.5CM/ Total Height21CM) Shipping:(Within Europe& USA& HongKong by DHL estimation: 135Euro. Condition reports and additional photographs are provided by request as a courtesy to our clients, as such any condition report&description is only an opinion of us and should not be treated as a statement of fact. All lots are sold 'AS IS' and in accordance with our auction sale terms. All wood stand and coin not belongs to the lot unless futhur specified.)