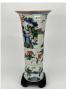

#### 17019: A Chinese Famille Rose vase, 17TH/18TH Century Pr.

Size:(Height30CM/Mouth Width8CM) Shipping:(Within Europe& USA& HongKong by DHL estimation: 135Euro. Condition reports and additional photographs are provided by request as a courtesy to our clients, as such any condition report&description is only an opinion of us and should not be treated as a statement of fact. All lots are sold 'AS IS' and in accordance with our auction sale terms. All wood stand and coin not belongs to the lot unless futhur specified.)