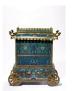

#### 17039: FINE CHINESE CLOISONNE, 18TH/19TH Century Pr. Collection of NARA private gallary.

Size:(H8CM/Max D13CM) Shipping:(Within Europe& USA& HongKong by DHL estimation: 135Euro. Condition reports and additional photographs are provided by request as a courtesy to our clients, as such any condition report&description is only an opinion of us and should not be treated as a statement of fact. All lots are sold 'AS IS' and in accordance with our auction sale terms. All wood stand and coin not belongs to the lot unless futhur specified.)

#### 17040: FINE CHINESE CLOISONNE, 18TH/19TH Century Pr. Collection of NARA private gallary.

EUR 2,000 - 4,000

EUR 1,000 - 2,000

EUR 3,000 - 6,000

Size:(H9.5CM/D9.5CM) Shipping:(Within Europe& USA& HongKong by DHL estimation: 135Euro. Condition reports and additional photographs are provided by request as a courtesy to our clients, as such any condition report&description is only an opinion of us and should not be treated as a statement of fact. All lots are sold 'AS IS' and in accordance with our auction sale terms. All wood stand and coin not belongs to the lot unless futhur specified.)