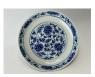

#### 17005: A Chinese Famille Rose dish, 17TH/18TH Century Pr.

Size:(Max Width35.5CM/Height8.5CM) Shipping:(Within Europe& USA& HongKong by DHL estimation: 135Euro. Condition reports and additional photographs are provided by request as a courtesy to our clients, as such any condition report&description is only an opinion of us and should not be treated as a statement of fact. All lots are sold 'AS IS' and in accordance with our auction sale terms. All wood stand and coin not belongs to the lot unless futhur specified.)