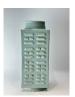

#### 17002: 18TH C. CHINESE CARVED JADE SILVER-MOUNTED LAMP

Size:(Total Length24CM/Jade Length13CM Antique jade brush rest, finely carved with a bearded lizard and dragon's head; mounted with a sterling silver oil lamp at one end. Stamped "Sterling" underneath) Shipping:(Within Europe& USA& HongKong by DHL estimation: 135Euro. Condition reports and additional photographs are provided by request as a courtesy to our clients, as such any condition report&description is only an opinion of us and should not be treated as a statement of fact. All lots are sold 'AS IS' and in accordance with our auction sale terms. All wood stand and coin not belongs to the lot unless futhur specified.)