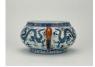

#### 17005: A Chinese Famille Rose dish, 17TH/18TH Century Pr.

Size:(Max Width35.5CM/Height8.5CM) Shipping:(Within Europe& USA& HongKong by DHL estimation: 135Euro. Condition reports and additional photographs are provided by request as a courtesy to our clients, as such any condition report&description is only an opinion of us and should not be treated as a statement of fact. All lots are sold 'AS IS' and in accordance with our auction sale terms. All wood stand and coin not belongs to the lot unless futhur specified.)