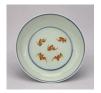

#### 17089: A rare enamel bowl, YongZheng Mark.

Size:(Mouth D12.5CM, H6CM) Shipping:(Within Europe& USA& HongKong by DHL estimation: 135Euro. Condition reports and additional photographs are provided by request as a courtesy to our clients, as such any condition report&description is only an opinion of us and should not be treated as a statement of fact. All lots are sold 'AS IS' and in accordance with our auction sale terms. All wood stand and coin not belongs to the lot unless futhur specified.)