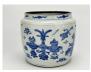

#### 17101: A Chinese Famille Rose jar, 19TH/20TH Century Pr.

Size:(Height16.5CM/Mouth D6CM) Shipping:(Within Europe& USA& HongKong by DHL estimation: 135Euro. Condition reports and additional photographs are provided by request as a courtesy to our clients, as such any condition report&description is only an opinion of us and should not be treated as a statement of fact. All lots are sold 'AS IS' and in accordance with our auction sale terms. All wood stand and coin not belongs to the lot unless futhur specified.)