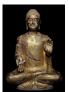

#### 17056: A Chinese stone sculpture, 14TH Century earlier Pr. Collection of NARA private gallary. EUR 2,000 - 4,000

Size:(H62CM/Width39CM, Weight About 20KG) Shipping:(Within Europe& USA& HongKong by DHL estimation: 365Euro. Condition reports and additional photographs are provided by request as a courtesy to our clients, as such any condition report&description is only an opinion of us and should not be treated as a statement of fact. All lots are sold 'AS IS' and in accordance with our auction sale terms. All wood stand and coin not belongs to the lot unless futhur specified.)