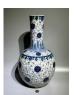

#### 17017: A Chinese rectangle vase, 19TH/20TH Century Pr.

Size:(H30CM/Mouth D8.5CM) Shipping:(Within Europe& USA& HongKong by DHL estimation: 135Euro. Condition reports and additional photographs are provided by request as a courtesy to our clients, as such any condition report&description is only an opinion of us and should not be treated as a statement of fact. All lots are sold 'AS IS' and in accordance with our auction sale terms. All wood stand and coin not belongs to the lot unless futhur specified.)