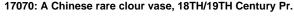

#### 17071: A Chinese blue monochorome vase, 17TH/18TH Century Pr.

Size:(Height24CM/Mouth 10.2\*10.3CM) Shipping:(Within Europe& USA& HongKong by DHL estimation: 135Euro. Condition reports and additional photographs are provided by request as a courtesy to our clients, as such any condition report&description is only an opinion of us and should not be treated as a statement of fact. All lots are sold 'AS IS' and in accordance with our auction sale terms. All wood stand and coin not belongs to the lot unless futhur specified.)