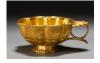

#### 17089: A rare enamel bowl, YongZheng Mark.

Size:(Mouth D12.5CM, H6CM) Shipping:(Within Europe& USA& HongKong by DHL estimation: 135Euro. Condition reports and additional photographs are provided by request as a courtesy to our clients, as such any condition report&description is only an opinion of us and should not be treated as a statement of fact. All lots are sold 'AS IS' and in accordance with our auction sale terms. All wood stand and coin not belongs to the lot unless futhur specified.)