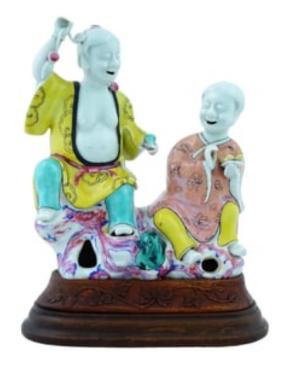

## A.A.A. 2024 SPRING IMPORTANT SESSION

Saturday - April 27, 2024

17001: ANTIQUE CHINESE FAMILLE ROSE PORCELAIN FIGURAL GROUP(with Stand)

EUR 2,000 - 4,000

EUR 3,000 - 6,000

Size:(Height 25.6CM An antique Chinese, Qing Dynasty, Famille Rose polychrome hand enameled figural group. The figural group depicts two seated Immortals. Mounted on a hand carved wooden stand featuring a relief foliage motif. Circa: 18th century. Antique and Vintage Asian and Oriental Ceramic and Porcelain Figures, Figurines, Statues, Home Decor, Interior Design, and Collectibles.) Shipping:(Within Europe& USA& HongKong by DHL estimation: 135Euro. Condition reports and additional photographs are provided by request as a courtesy to our clients, as such any condition report&description is only an opinion of us and should not be treated as a statement of fact. All lots are sold 'AS IS' and in accordance with our auction sale terms. All wood stand and coin not belongs to the lot unless futhur specified.)