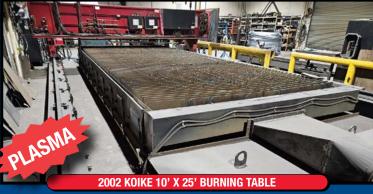

# AUCTION

ON-LINE ONLY ON BEHALF OF

MAINLAND

DATE THURS, APR. 11TH, 2024 - 10 AM

PLACE 2255 TOWNLINE RD., ABBOTSFORD, BG • PREVIEW WED., APR. 10TH - 9AM TO 4 PM

PRESS BRAKE 2018 Accurpress 20' x 1500 ton, Mod. 7150016/20, s/n 12911, 460v/3ph, Control 120v/1ph., w/ engineered foundation drawings **To be sold "High bid subject to owner approval"**. BURNING TABLE 2002 **Koike** burning table 10' x 25', Mod. MGM3100, s/n MGM202, Capacity 3100-MM, with Hypertherm HT4400 plasma power source SHEARS **Accurshear** 16' x 3/8" – 1980, hydraulic, power back gauge; **Keetona** 10' x 1/4" – mechanical **PYRAMID ROLLS** Bertsch rolls 8'x3/8", 8" rolls, s/n 8320, 15hp/550v **BANDSAW** Hyd-Mech T-25A, 10 & 3 HP/575V, s/n 70587013 w/auto infeed & 40' outfeed rollcase, 16' x 16' x 12'H all steel shed & 40' x 31" roll o/f rollcase - sold separate) **CONTAINERS** (2) 40' seacans (offsite in Abbotsford) **VAN TRUCK** 2014 International, Terrastar SFA 4x 2, Commercial 12'6" truck box, approx.. 258,025kms, Maxxforce advanced diesel, auto, lift gate, MISCELLANEOUS Pallet rack sections, new welding electrode, more items to come etc. **APPROX. \$200,000 OF TECH CABLE & WIRE – to be sold in detailed lots**.