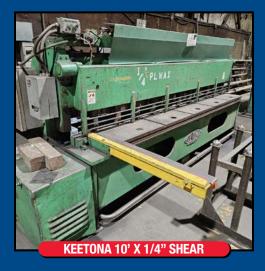

# AUCTION

ON-LINE ONLY ON BEHALF OF

MAINLAND

DATE THURS, APR. 11TH, 2024 - 10 AM

PLACE 2255 TOWNLINE RD., ABBOTSFORD, BG • PREVIEW WED., APR. 10TH - 9AM TO 4 PM

PRESS BRAKE 2018 Accurpress 20' x 1500 ton, Mod. 7150016/20, s/n 12911, 460v/3ph, Control 120v/1ph., w/ engineered foundation drawings **To be sold "High bid subject to owner approval"**. BURNING TABLE 2002 **Koike** burning table 10' x 25', Mod. MGM3100, s/n MGM202, Capacity 3100-MM, with Hypertherm HT4400 plasma power source SHEARS **Accurshear** 16' x 3/8" – 1980, hydraulic, power back gauge; **Keetona** 10' x 1/4" – mechanical **PYRAMID ROLLS** Bertsch rolls 8'x3/8", 8" rolls, s/n 8320, 15hp/550v **BANDSAW** Hyd-Mech T-25A, 10 & 3 HP/575V, s/n 70587013 w/auto infeed & 40' outfeed rollcase, 16' x 16' x 12'H all steel shed & 40' x 31" roll o/f rollcase - sold separate) **CONTAINERS** (2) 40' seacans (offsite in Abbotsford) **VAN TRUCK** 2014 International, Terrastar SFA 4x 2, Commercial 12'6" truck box, approx.. 258,025kms, Maxxforce advanced diesel, auto, lift gate, MISCELLANEOUS Pallet rack sections, new welding electrode, more items to come etc. **APPROX. \$200,000 OF TECH CABLE & WIRE – to be sold in detailed lots**.