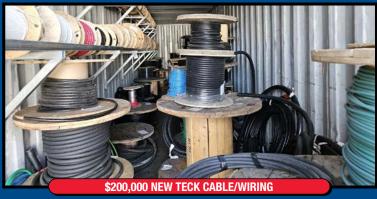

FABRICATION EQUIPMENT • \$200,000 TECH CABLE & WIRING ETC.

# AUCTION

ON-LINE ONLY ON BEHALF OF

MAINLAND

DATE THURS, APR. 11TH, 2024 - 10 AM

PLACE 2255 TOWNLINE RD., ABBOTSFORD, BG • PREVIEW WED., APR. 10TH - 9AM TO 4 PM

PRESS BRAKE 2018 Accurpress 20' x 1500 ton, Mod. 7150016/20, s/n 12911, 460v/3ph, Control 120v/1ph., w/ engineered foundation drawings **To be sold "High bid subject to owner approval"**. BURNING TABLE 2002 **Koike** burning table 10' x 25', Mod. MGM3100, s/n MGM202, Capacity 3100-MM, with Hypertherm HT4400 plasma power source SHEARS **Accurshear** 16' x 3/8" – 1980, hydraulic, power back gauge; **Keetona** 10' x 1/4" – mechanical **PYRAMID ROLLS** Bertsch rolls 8'x3/8", 8" rolls, s/n 8320, 15hp/550v **BANDSAW** Hyd-Mech T-25A, 10 & 3 HP/575V, s/n 70587013 w/auto infeed & 40' outfeed rollcase, 16' x 16' x 12'H all steel shed & 40' x 31" roll o/f rollcase - sold separate) **CONTAINERS** (2) 40' seacans (offsite in Abbotsford) **VAN TRUCK** 2014 International, Terrastar SFA 4x 2, Commercial 12'6" truck box, approx.. 258,025kms, Maxxforce advanced diesel, auto, lift gate, MISCELLANEOUS Pallet rack sections, new welding electrode, more items to come etc. **APPROX. \$200,000 OF TECH CABLE & WIRE – to be sold in detailed lots**.