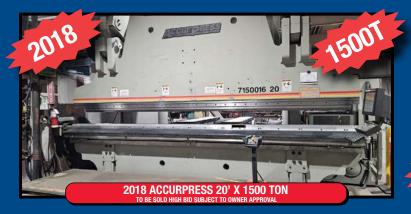

# AUCTION

ON-LINE ONLY ON BEHALF OF

MAINLAND

DATE THURS, APR. 11TH, 2024 - 10 AM

PLACE 2255 TOWNLINE RD., ABBOTSFORD, BG • PREVIEW WED., APR. 10TH - 9AM TO 4 PM

PRESS BRAKE 2018 Accurpress 20' x 1500 ton, Mod. 7150016/20, s/n 12911, 460v/3ph, Control 120v/1ph., w/ engineered foundation drawings **To be sold "High bid subject to owner approval"**. BURNING TABLE 2002 **Koike** burning table 10' x 25', Mod. MGM3100, s/n MGM202, Capacity 3100-MM, with Hypertherm HT4400 plasma power source SHEARS **Accurshear** 16' x 3/8" – 1980, hydraulic, power back gauge; **Keetona** 10' x 1/4" – mechanical **PYRAMID ROLLS** Bertsch rolls 8'x3/8", 8" rolls, s/n 8320, 15hp/550v **BANDSAW** Hyd-Mech T-25A, 10 & 3 HP/575V, s/n 70587013 w/auto infeed & 40' outfeed rollcase, 16' x 16' x 12'H all steel shed & 40' x 31" roll o/f rollcase - sold separate) **CONTAINERS** (2) 40' seacans (offsite in Abbotsford) **VAN TRUCK** 2014 International, Terrastar SFA 4x 2, Commercial 12'6" truck box, approx.. 258,025kms, Maxxforce advanced diesel, auto, lift gate, MISCELLANEOUS Pallet rack sections, new welding electrode, more items to come etc. **APPROX. \$200,000 OF TECH CABLE & WIRE – to be sold in detailed lots**.