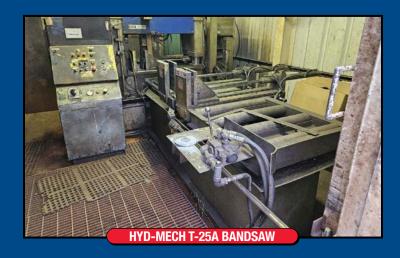

# AUCTION

ON-LINE ONLY ON BEHALF OF

MAINLAND

DATE THURS, APR. 11TH, 2024 - 10 AM

PLACE 2255 TOWNLINE RD., ABBOTSFORD, BG • PREVIEW WED., APR. 10TH - 9AM TO 4 PM

PRESS BRAKE 2018 Accurpress 20' x 1500 ton, Mod. 7150016/20, s/n 12911, 460v/3ph, Control 120v/1ph., w/ engineered foundation drawings **To be sold "High bid subject to owner approval"**. BURNING TABLE 2002 **Koike** burning table 10' x 25', Mod. MGM3100, s/n MGM202, Capacity 3100-MM, with Hypertherm HT4400 plasma power source SHEARS **Accurshear** 16' x 3/8" – 1980, hydraulic, power back gauge; **Keetona** 10' x 1/4" – mechanical **PYRAMID ROLLS** Bertsch rolls 8'x3/8", 8" rolls, s/n 8320, 15hp/550v **BANDSAW** Hyd-Mech T-25A, 10 & 3 HP/575V, s/n 70587013 w/auto infeed & 40' outfeed rollcase, 16' x 16' x 12'H all steel shed & 40' x 31" roll o/f rollcase - sold separate) **CONTAINERS** (2) 40' seacans (offsite in Abbotsford) **VAN TRUCK** 2014 International, Terrastar SFA 4x 2, Commercial 12'6" truck box, approx.. 258,025kms, Maxxforce advanced diesel, auto, lift gate, MISCELLANEOUS Pallet rack sections, new welding electrode, more items to come etc. **APPROX. \$200,000 OF TECH CABLE & WIRE – to be sold in detailed lots**.