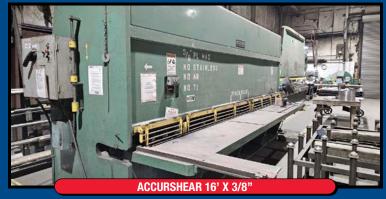

# AUCTION

ON-LINE ONLY ON BEHALF OF

MAINLAND

DATE THURS, APR. 11TH, 2024 - 10 AM

PLACE 2255 TOWNLINE RD., ABBOTSFORD, BG • PREVIEW WED., APR. 10TH - 9AM TO 4 PM

PRESS BRAKE 2018 Accurpress 20' x 1500 ton, Mod. 7150016/20, s/n 12911, 460v/3ph, Control 120v/1ph., w/ engineered foundation drawings **To be sold "High bid subject to owner approval"**. BURNING TABLE 2002 **Koike** burning table 10' x 25', Mod. MGM3100, s/n MGM202, Capacity 3100-MM, with Hypertherm HT4400 plasma power source SHEARS **Accurshear** 16' x 3/8" – 1980, hydraulic, power back gauge; **Keetona** 10' x 1/4" – mechanical **PYRAMID ROLLS** Bertsch rolls 8'x3/8", 8" rolls, s/n 8320, 15hp/550v **BANDSAW** Hyd-Mech T-25A, 10 & 3 HP/575V, s/n 70587013 w/auto infeed & 40' outfeed rollcase, 16' x 16' x 12'H all steel shed & 40' x 31" roll o/f rollcase - sold separate) **CONTAINERS** (2) 40' seacans (offsite in Abbotsford) **VAN TRUCK** 2014 International, Terrastar SFA 4x 2, Commercial 12'6" truck box, approx.. 258,025kms, Maxxforce advanced diesel, auto, lift gate, MISCELLANEOUS Pallet rack sections, new welding electrode, more items to come etc. **APPROX. \$200,000 OF TECH CABLE & WIRE – to be sold in detailed lots**.