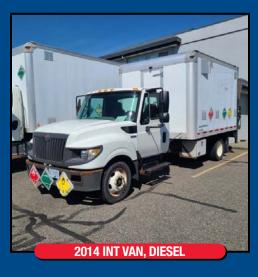

# AUCTION

ON-LINE ONLY ON BEHALF OF

MAINLAND

DATE THURS, APR. 11TH, 2024 - 10 AM

PLACE 2255 TOWNLINE RD., ABBOTSFORD, BG • PREVIEW WED., APR. 10TH - 9AM TO 4 PM

PRESS BRAKE 2018 Accurpress 20' x 1500 ton, Mod. 7150016/20, s/n 12911, 460v/3ph, Control 120v/1ph., w/ engineered foundation drawings **To be sold "High bid subject to owner approval"**. BURNING TABLE 2002 **Koike** burning table 10' x 25', Mod. MGM3100, s/n MGM202, Capacity 3100-MM, with Hypertherm HT4400 plasma power source SHEARS **Accurshear** 16' x 3/8" – 1980, hydraulic, power back gauge; **Keetona** 10' x 1/4" – mechanical **PYRAMID ROLLS** Bertsch rolls 8'x3/8", 8" rolls, s/n 8320, 15hp/550v **BANDSAW** Hyd-Mech T-25A, 10 & 3 HP/575V, s/n 70587013 w/auto infeed & 40' outfeed rollcase, 16' x 16' x 12'H all steel shed & 40' x 31" roll o/f rollcase - sold separate) **CONTAINERS** (2) 40' seacans (offsite in Abbotsford) **VAN TRUCK** 2014 International, Terrastar SFA 4x 2, Commercial 12'6" truck box, approx.. 258,025kms, Maxxforce advanced diesel, auto, lift gate, MISCELLANEOUS Pallet rack sections, new welding electrode, more items to come etc. **APPROX. \$200,000 OF TECH CABLE & WIRE – to be sold in detailed lots**.