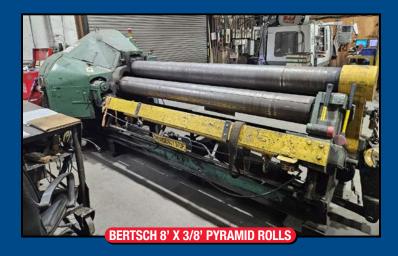

# AUCTION

ON-LINE ONLY ON BEHALF OF

MAINLAND

DATE THURS, APR. 11TH, 2024 - 10 AM

PLACE 2255 TOWNLINE RD., ABBOTSFORD, BG • PREVIEW WED., APR. 10TH - 9AM TO 4 PM

PRESS BRAKE 2018 Accurpress 20' x 1500 ton, Mod. 7150016/20, s/n 12911, 460v/3ph, Control 120v/1ph., w/ engineered foundation drawings **To be sold "High bid subject to owner approval"**. BURNING TABLE 2002 **Koike** burning table 10' x 25', Mod. MGM3100, s/n MGM202, Capacity 3100-MM, with Hypertherm HT4400 plasma power source SHEARS **Accurshear** 16' x 3/8" – 1980, hydraulic, power back gauge; **Keetona** 10' x 1/4" – mechanical **PYRAMID ROLLS** Bertsch rolls 8'x3/8", 8" rolls, s/n 8320, 15hp/550v **BANDSAW** Hyd-Mech T-25A, 10 & 3 HP/575V, s/n 70587013 w/auto infeed & 40' outfeed rollcase, 16' x 16' x 12'H all steel shed & 40' x 31" roll o/f rollcase - sold separate) **CONTAINERS** (2) 40' seacans (offsite in Abbotsford) **VAN TRUCK** 2014 International, Terrastar SFA 4x 2, Commercial 12'6" truck box, approx.. 258,025kms, Maxxforce advanced diesel, auto, lift gate, MISCELLANEOUS Pallet rack sections, new welding electrode, more items to come etc. **APPROX. \$200,000 OF TECH CABLE & WIRE – to be sold in detailed lots**.