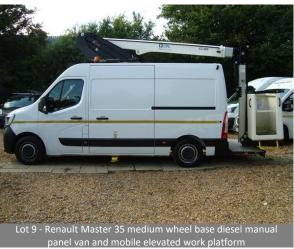

## Late, Low Mileage, Light Commercial Vehicle Sale

(Subject to availability)

\*Please be aware that this is a PPE site - visitors must wear adequate PPE at all times\*

| ONLINE AUCTION: | To bid please go to www.lshmachinerysales.co.uk or Bids of ter.co.uk                            |
|-----------------|-------------------------------------------------------------------------------------------------|
| AT:             | Newport Pagnell (address to be provided when booking an appointment)                            |
| ON VIEW:        | Monday 7th October 2024, 10:00am - 4:00pm, by appointment only                                  |
| BIDDING ENDS:   | Thursday 10th October 2024 from 12.00 noon                                                      |
| CLEARANCE:      | Thursday 17th October - Friday 18th October 2024, between 10:00am - 4:00pm, by appointment only |
| FURTHER INFO:   | Roger Cutting, RCutting@lsh.co.uk                                                               |
| BID ENQUIRIES:  | MBA Accounts 023 8046 1643 aaaccounts@lsh.co.uk                                                 |
| OFFICE ADDRESS: | 55 Wells Street, London, W1T 3PT                                                                |