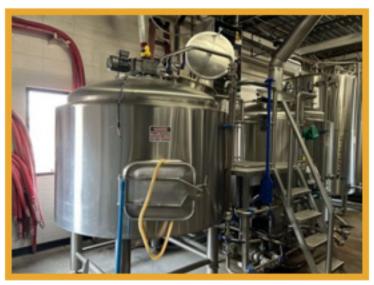

## Late Model Complete Brewery in Colorado

Inspection/Preview: TBD

LOTS BEGIN CLOSING: Tuesday, February 13, 2024 10:00 AM MT Inspection Location: 5455 Spine Rd Boulder, Colorado 80301

**Premier Stainless 15 bbl Brewhouse** 

Premier Stainless 30 bbl Cold Liquor Tank w/pump

Premier Stainless 45 Barrel Hot Liquor Tank w/pump

Premier Stainless semiauto 2 head keg cleaner

Premier Stainless 30 bbl Brite Tank

(8) Premier Stainless 15 bbl serving tanks