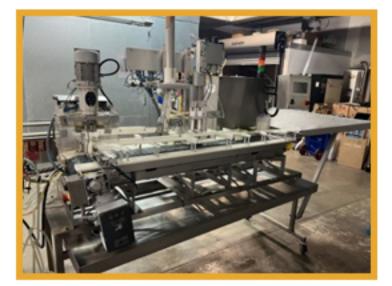

ALFA LAVAL Brew 80 Centerfuge w/turbidity meter

ABE Serving tank 6 BBL

GC 100 Wildgoose 2 fill head

canning line

Red Rock in line labeler

**RITE BOILDER 120-S** 

This flyer is only a partial listing of items available at this sale.