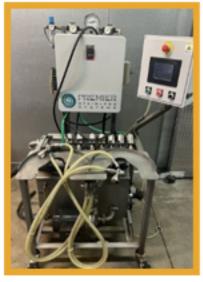

ALFA LAVAL Brew 80 Centerfuge w/turbidity meter

ABE Serving tank 6 BBL

GC 100 Wildgoose 2 fill head

canning line

Red Rock in line labeler

**RITE BOILDER 120-S** 

This flyer is only a partial listing of items available at this sale.