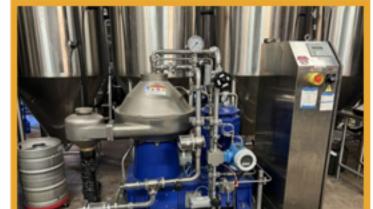

ALFA LAVAL Brew 80 Centerfuge w/turbidity meter

ABE Serving tank 6 BBL

GC 100 Wildgoose 2 fill head

canning line

Red Rock in line labeler

**RITE BOILDER 120-S** 

This flyer is only a partial listing of items available at this sale.