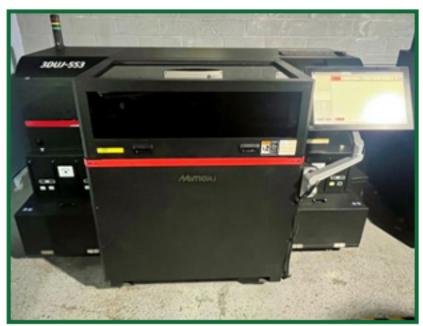

Inspection Location: 33 S Railroad Avenue, San Mateo, CA 94401

(3) Mimaki 3DUJ-5215HR, 2020 & 2021

(10) Mimaki 3DUJ-553, 2020, 2019, 2018 & 2017

Gravograph LS1000XP 150-watt CO2 laser cutter system With Chiller