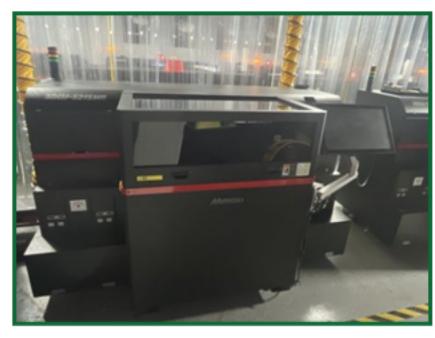

Inspection Location: 33 S Railroad Avenue, San Mateo, CA 94401

(3) Mimaki 3DUJ-5215HR, 2020 & 2021

(10) Mimaki 3DUJ-553, 2020, 2019, 2018 & 2017

Gravograph LS1000XP 150-watt CO2 laser cutter system With Chiller