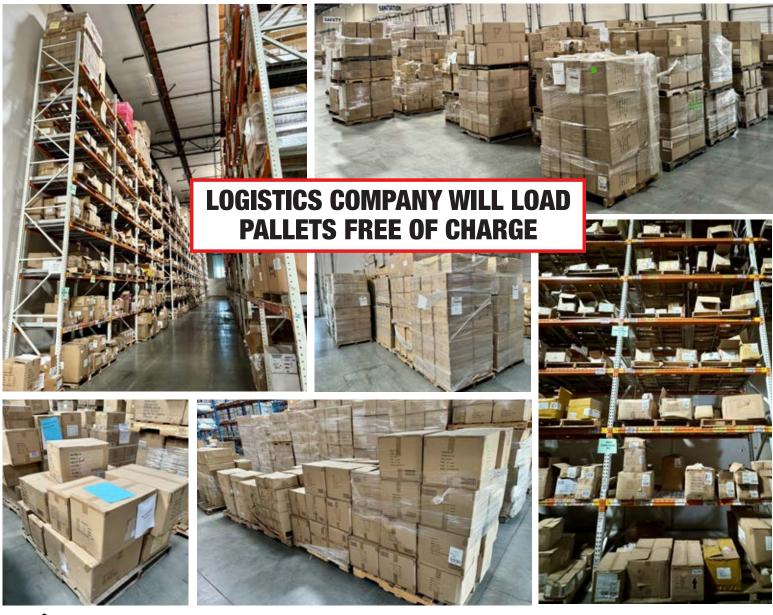

# 500 PALLETS OF NEW GENERAL MERCHANDISE IN FACTORY CASE PACK, LARGE VARIETY OF GOODS

ONLINE AUCTION CLOSES: TUESDAY, APRIL 16 STARTING AT 10:00 AM PDT

INSPECTION: MONDAY, APRIL 15 FROM 9:00 AM TO 3:00 PM PDT LOCATION: 13265 VALLEY BOULEVARD, FONTANA, CA 92335

#### NO LATER THAN 24 HOURS OF WINNING BID. REMOVAL:

ALL ITEMS MUST BE REMOVED NO LATER THAN WEDNESDAY, APRIL 24. NO EXCEPTIONS. LOGISTICS COMPANY WILL LOAD PALLETS FREE OF CHARGE. TRANSPORTATION IS THE RESPONSIBILITY OF THE BUYER.