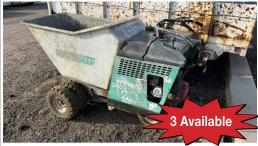

#### **ASPHALT & CONCRETE EQUIPMENT**

- 2010 & 2012 SealMaster SP300 Dual Spray/Squeegee Machine
- (2) CAT PC305B Cold Planers
- Large Quantity of CAT Breaker Attachments
- Large Quantity of CAT Sweeper Attachments
- 2017 LeeBoy L500T Tack Trailer
- 2016 LeeBoy L250T Tack Trailer
- 2008 Ditch Runner Tack Tank Trailer
- 2007 SealMaster 550 Sealcoat Trailer
- 2007 LeeBoy 250T Tack Trailer
- 2009 Crafco SS 125D Crack Fill Trailer
- · (3) Whiteman WBH-16 Power Wheelbarrows
- (6) Husqvarna Soff-Cut 150 Soffut Caw
   (3) 2012-2016 Husqvarna FS4400D Walk
- Behind Saws
- Husqvarna 4000 Soffcut Saw

SEALMASTER SP300 Dual Spray/Squeegee Machine

CAT PC305B Cold Planer

Large Quantity of CAT Breaker Attachments

WHITEMAN WBH-16 Power Wheelbarrow

Large Quantity of HILTI DSH 700-X Demo Saws

AIR COMPRESSORS • (2) 2008 Sullair 185 CFM Portable Air Compressors, (Model 185 JD)