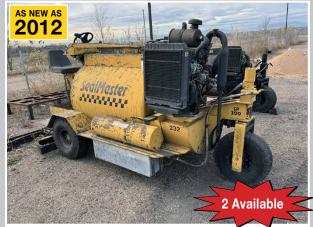

#### **ASPHALT & CONCRETE EQUIPMENT**

- 2010 & 2012 SealMaster SP300 Dual Spray/Squeegee Machine
- (2) CAT PC305B Cold Planers
- Large Quantity of CAT Breaker Attachments
- Large Quantity of CAT Sweeper Attachments
- 2017 LeeBoy L500T Tack Trailer
- 2016 LeeBoy L250T Tack Trailer
- 2008 Ditch Runner Tack Tank Trailer
- 2007 SealMaster 550 Sealcoat Trailer
- 2007 LeeBoy 250T Tack Trailer
- 2009 Crafco SS 125D Crack Fill Trailer
- · (3) Whiteman WBH-16 Power Wheelbarrows
- (6) Husqvarna Soff-Cut 150 Soffut Caw
   (3) 2012-2016 Husqvarna FS4400D Walk
- Behind Saws
- Husqvarna 4000 Soffcut Saw

SEALMASTER SP300 Dual Spray/Squeegee Machine

CAT PC305B Cold Planer

Large Quantity of CAT Breaker Attachments

WHITEMAN WBH-16 Power Wheelbarrow

Large Quantity of HILTI DSH 700-X Demo Saws

AIR COMPRESSORS • (2) 2008 Sullair 185 CFM Portable Air Compressors, (Model 185 JD)