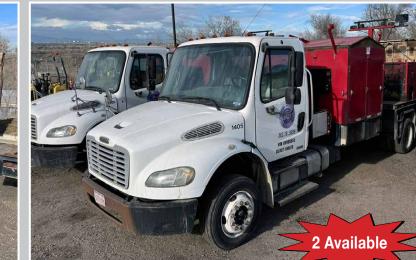

#### HOT PATCH TRUCKS / SEALCOAT TANKER

2013 Peterbilt 337 Hot Patch Truck

2013

- · (2) Freightliner M2 106 Infrared Hot Patch Trucks
- 2000 International 4900 Sealcoat Tanker Truck, 1500 Gallon Tank
- 1999 Freightliner FL70 Sealcoat Tanker Truck

#### **DUMP TRUCKS**

· 2001 / (2) 2002 / 2004 International 9200I Dump Trucks

FREIGHTLINER M2 106 Infrared Hot Patch Trucks

INTERNATIONAL 9200I Dump Trucks

PETERBILT 388 Day Cab Truck

INTERNATIONAL 4900 Sealcoat Tanker Truck