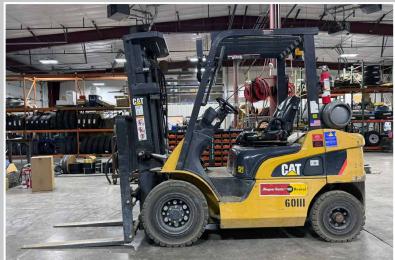

#### FORKLIFT

CAT 4,500 Lb. Cap. Propane Forklift, Model 2P5000, 3-Stage Mast, Side Shift, 188" Max Fork Height

CAT 4,500 Lb. Cap. Propane Forklift, Model 2P5000