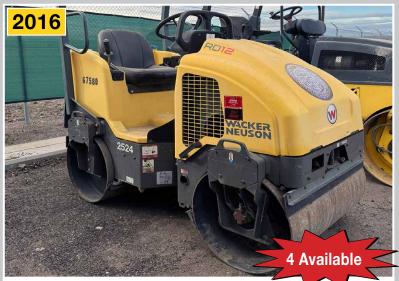

#### ROLLERS

2016 CAT CC34B Combo Roller (4) 2016 Wacker RD12A-90 Rollers LeeBoy 420 Roller

2007, 2011, 2016 & 2017 2009 & 2014 Volvo DD-38HF Rollers 2012 Bomag BW120AD4 Roller

FORD F-750 Water Truck

WACKER RD12A-90 Roller