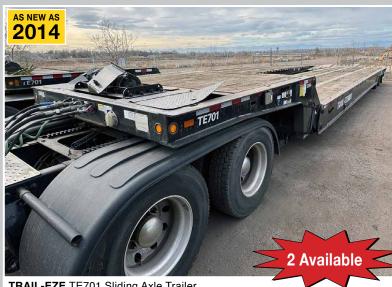

### TRAILERS

2012 & 2014 Trail-Eze TE701 Sliding Axle Trailers

2008 Eager Beaver 20XPT Flatbed Trailer

(2) 2017 Multiquip WT5C Water Trailers

- 2012 Kaufman 25T-Pintle Flatbed Trailer
- **Light Tower Trailer** 2020 Towmaster TEG-24HT Deck-Over Tilt Trailer
  - (5) 2017 Pace JT8516TE3 Enclosed Trailers

TRAIL-EZE TE701 Sliding Axle Trailer

KAUFMAN 25T-Pintle Flatbed Trailer

ALLMAND BROS. Night-Lit Pro II V-Series Light Tower Trailer

TOWMASTER TEG-24HT Deck-Over Tilt Trailer