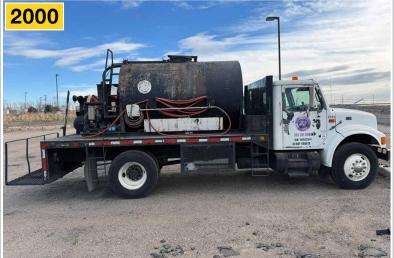

#### HOT PATCH TRUCKS / SEALCOAT TANKER

2013 Peterbilt 337 Hot Patch Truck

2013

- · (2) Freightliner M2 106 Infrared Hot Patch Trucks
- 2000 International 4900 Sealcoat Tanker Truck, 1500 Gallon Tank
- 1999 Freightliner FL70 Sealcoat Tanker Truck

#### **DUMP TRUCKS**

· 2001 / (2) 2002 / 2004 International 9200I Dump Trucks

FREIGHTLINER M2 106 Infrared Hot Patch Trucks

INTERNATIONAL 9200I Dump Trucks

PETERBILT 388 Day Cab Truck

INTERNATIONAL 4900 Sealcoat Tanker Truck