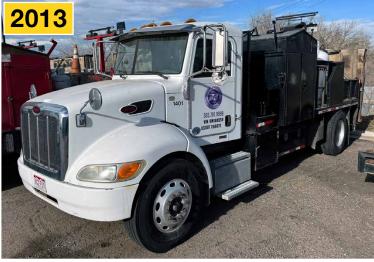

#### HOT PATCH TRUCKS / SEALCOAT TANKER

2013 Peterbilt 337 Hot Patch Truck

2013

- · (2) Freightliner M2 106 Infrared Hot Patch Trucks
- 2000 International 4900 Sealcoat Tanker Truck, 1500 Gallon Tank
- 1999 Freightliner FL70 Sealcoat Tanker Truck