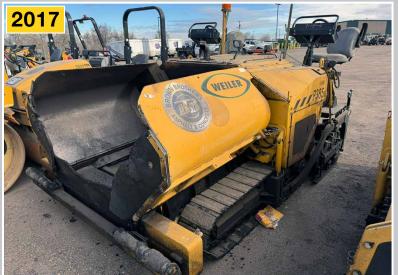

CAT & BOBCAT Skid Steer Loaders

WEILER P385B Asphalt Paver

CAT 415F2 IL Industrial Loader

PETERBILT 337 Hot Patch Truck

For Further Information Email: customerservice@maynards.com

17177 N. Laurel Park Drive, Suite 236 Livonia, MI 48152 248.569.9781 | maynards.com

WEILER P385B Asphalt Paver