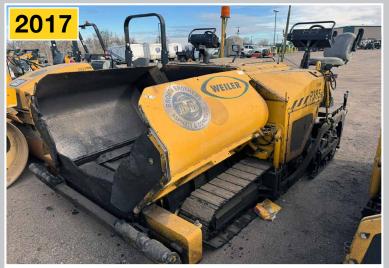

CAT & BOBCAT Skid Steer Loaders

WEILER P385B Asphalt Paver

CAT 415F2 IL Industrial Loader

PETERBILT 337 Hot Patch Truck

For Further Information Email: customerservice@maynards.com

17177 N. Laurel Park Drive, Suite 236 Livonia, MI 48152 248.569.9781 | maynards.com

WEILER P385B Asphalt Paver