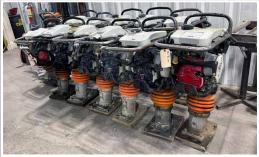

- · (3) Norton C13PE Walk Behind Saws
- (2) 2019 Michigan Pneumatic TPB90-118 Air Jack Hammers
- Large Quantity of Multiquip MTX70 & MTX70HD
- Jumping Jacks Large Quantity of Mikasa MVC-82VHW Plate Compactors
- Large Quantity of Late-Model Hilti DSH 700-X Demo Saws
- Large Quantity of Late-Model Husqvarna K760 Demo Saws
- Large Quantity of Graco Dual Head Power Stripers