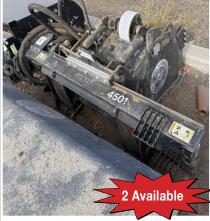

#### **ASPHALT & CONCRETE EQUIPMENT**

- 2010 & 2012 SealMaster SP300 Dual Spray/Squeegee Machine
- (2) CAT PC305B Cold Planers
- Large Quantity of CAT Breaker Attachments
- Large Quantity of CAT Sweeper Attachments
- 2017 LeeBoy L500T Tack Trailer
- 2016 LeeBoy L250T Tack Trailer
- 2008 Ditch Runner Tack Tank Trailer
- 2007 SealMaster 550 Sealcoat Trailer
- 2007 LeeBoy 250T Tack Trailer
- 2009 Crafco SS 125D Crack Fill Trailer
- · (3) Whiteman WBH-16 Power Wheelbarrows
- (6) Husqvarna Soff-Cut 150 Soffut Caw
   (3) 2012-2016 Husqvarna FS4400D Walk
- Behind Saws
- Husqvarna 4000 Soffcut Saw

SEALMASTER SP300 Dual Spray/Squeegee Machine

CAT PC305B Cold Planer

Large Quantity of CAT Breaker Attachments

WHITEMAN WBH-16 Power Wheelbarrow

Large Quantity of HILTI DSH 700-X Demo Saws

AIR COMPRESSORS • (2) 2008 Sullair 185 CFM Portable Air Compressors, (Model 185 JD)