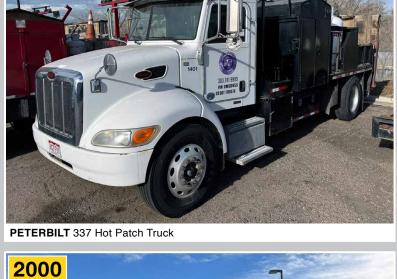

#### HOT PATCH TRUCKS / SEALCOAT TANKER

2013 Peterbilt 337 Hot Patch Truck

2013

- · (2) Freightliner M2 106 Infrared Hot Patch Trucks
- 2000 International 4900 Sealcoat Tanker Truck, 1500 Gallon Tank
- 1999 Freightliner FL70 Sealcoat Tanker Truck