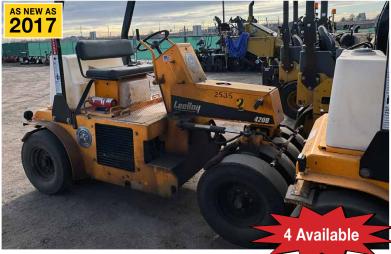

#### ROLLERS

2016 CAT CC34B Combo Roller (4) 2016 Wacker RD12A-90 Rollers LeeBoy 420 Roller

2007, 2011, 2016 & 2017 2009 & 2014 Volvo DD-38HF Rollers 2012 Bomag BW120AD4 Roller

FORD F-750 Water Truck

WACKER RD12A-90 Roller

#### **PICKUP TRUCKS**

- 2010 Chevrolet 3500 HD Utility Truck
- 2007 Dodge Ram 3500 Utility Truck
- 2005 & 2006 Chevrolet 3500 Dump Bed Truck

CHEVROLET 3500 HD Utility Truck

CAT CC34B Combo Roller

LEEBOY 420 Roller