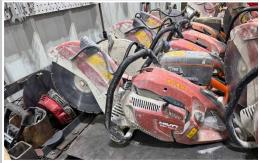

- · (3) Norton C13PE Walk Behind Saws
- (2) 2019 Michigan Pneumatic TPB90-118 Air Jack Hammers
- Large Quantity of Multiquip MTX70 & MTX70HD
- Jumping Jacks Large Quantity of Mikasa MVC-82VHW Plate Compactors
- Large Quantity of Late-Model Hilti DSH 700-X Demo Saws
- Large Quantity of Late-Model Husqvarna K760 Demo Saws
- Large Quantity of Graco Dual Head Power Stripers

SEALMASTER SP300 Dual Spray/Squeegee Machine

CAT PC305B Cold Planer

Large Quantity of CAT Breaker Attachments

WHITEMAN WBH-16 Power Wheelbarrow

Large Quantity of HILTI DSH 700-X Demo Saws

AIR COMPRESSORS • (2) 2008 Sullair 185 CFM Portable Air Compressors, (Model 185 JD)