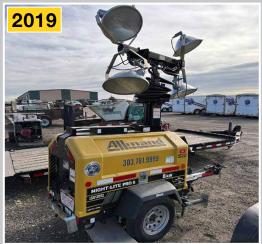

### TRAILERS

2012 & 2014 Trail-Eze TE701 Sliding Axle Trailers

2008 Eager Beaver 20XPT Flatbed Trailer

(2) 2017 Multiquip WT5C Water Trailers

- 2012 Kaufman 25T-Pintle Flatbed Trailer
- **Light Tower Trailer** 2020 Towmaster TEG-24HT Deck-Over Tilt Trailer
  - (5) 2017 Pace JT8516TE3 Enclosed Trailers

· 2019 Allmand Bros. Night-Lit Pro II V-Series

- 2014 Towmaster T-12 16' Tilt Deck Trailer
- 2010 & 2015 Towmaster T-10 14' Tilt Deck Trailer
- (4) Towmaster T-5 F Tilt Deck Trailers
- (4) Diamond Utility Trailers
- 1998 Parker Dump Trailer
- 1997 Park High Side Buggy Trailer

TRAIL-EZE TE701 Sliding Axle Trailer

KAUFMAN 25T-Pintle Flatbed Trailer

ALLMAND BROS. Night-Lit Pro II V-Series Light Tower Trailer

TOWMASTER TEG-24HT Deck-Over Tilt Trailer